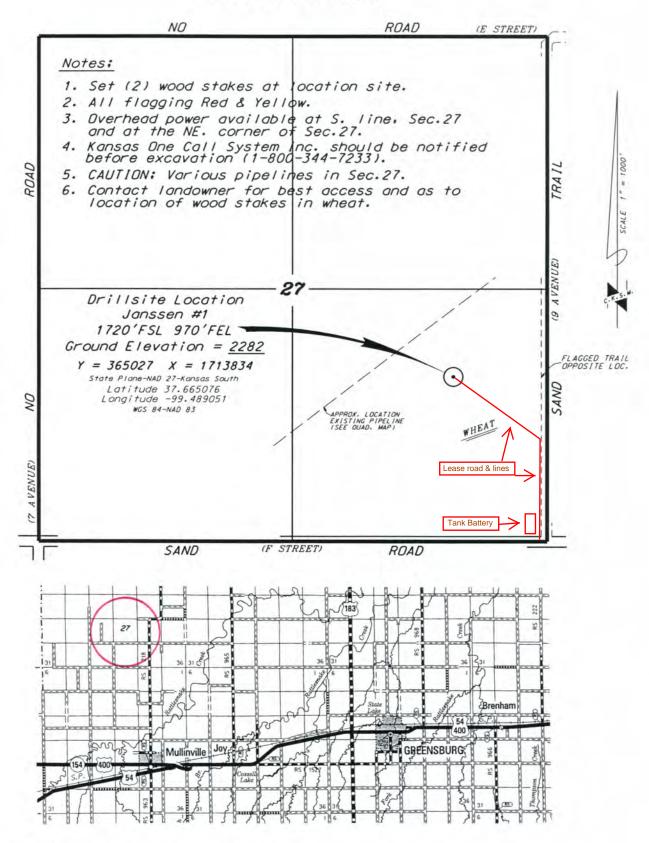

## WOOLSEY OPERATING COMPANY, LLC JANSSEN LEASE SE. 1/4. SECTION 27. T275. R20W KIOWA COUNTY. KANSAS

Controlling data is based upon the best maps and photographs available to us and upon a regular section of land containing 640 acres.

ion as shown on this may not be legally act landowner.

location and may Contact departme

USB.

\* Ingress
plat is
opened f

December 29, 2017

Approximate section lines were determined using the normal standard of care of oilfield surveyors practicing in the state of Kansas. The section corners, which establish the precise section lines, were not necessarily located, and the exact location of the drilliste location in the section is not guaranteed. Therefore, the operator securing this service and accepting this plat and all other parties relying therein agree to hold Central Kansas Diffield Services, Inc., its officers and employees harmless from all losses, costs and expenses and said entities released from any liability from incidental or consequential damages.