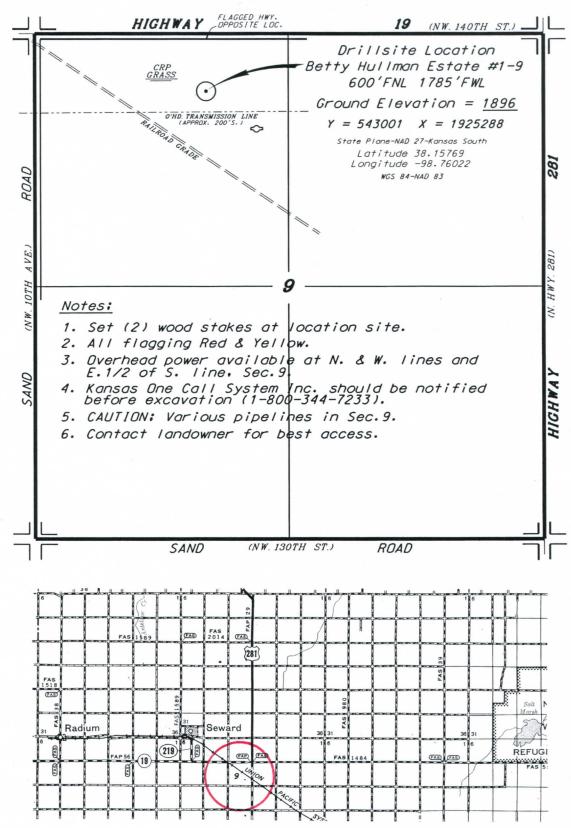

## JEL RESOURCES, LLC BETTY HULLMAN ESTATE LEASE NW. 1/4, SECTION 9, T22S, R13W STAFFORD COUNTY, KANSAS

<sup>\*</sup> Controlling data is based upon the best maps and photographs available to us and upon a regular section of land containing 640 acres.