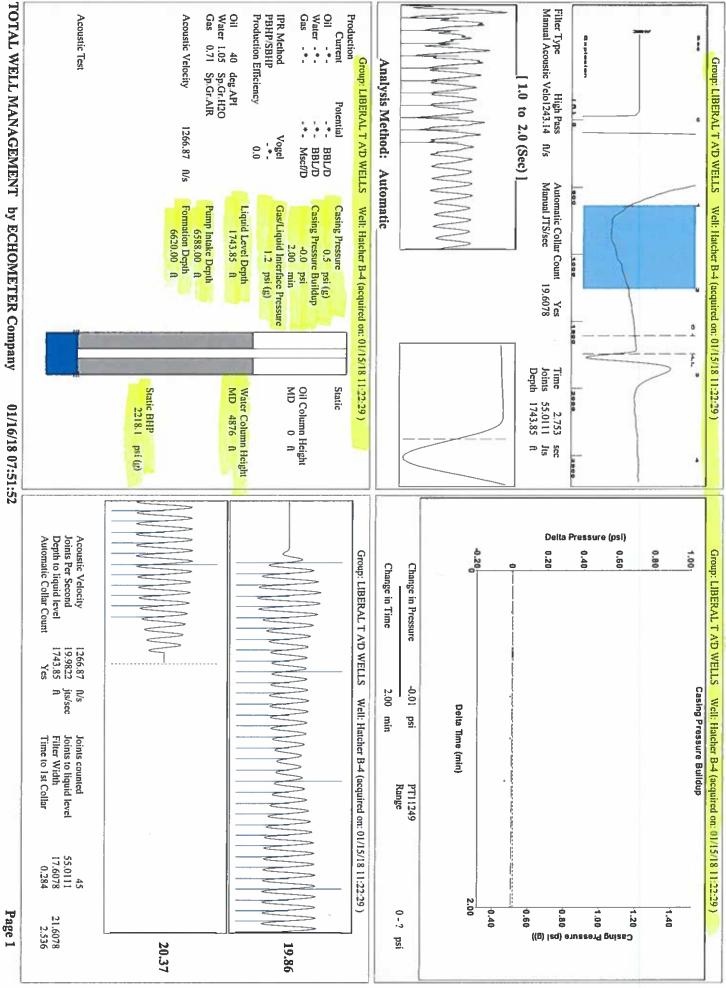

Re: Temporary Abandonment API 15-175-21719-00-00 Hatcher B 4 NW/4 Sec.35-34S-34W Seward County, Kansas