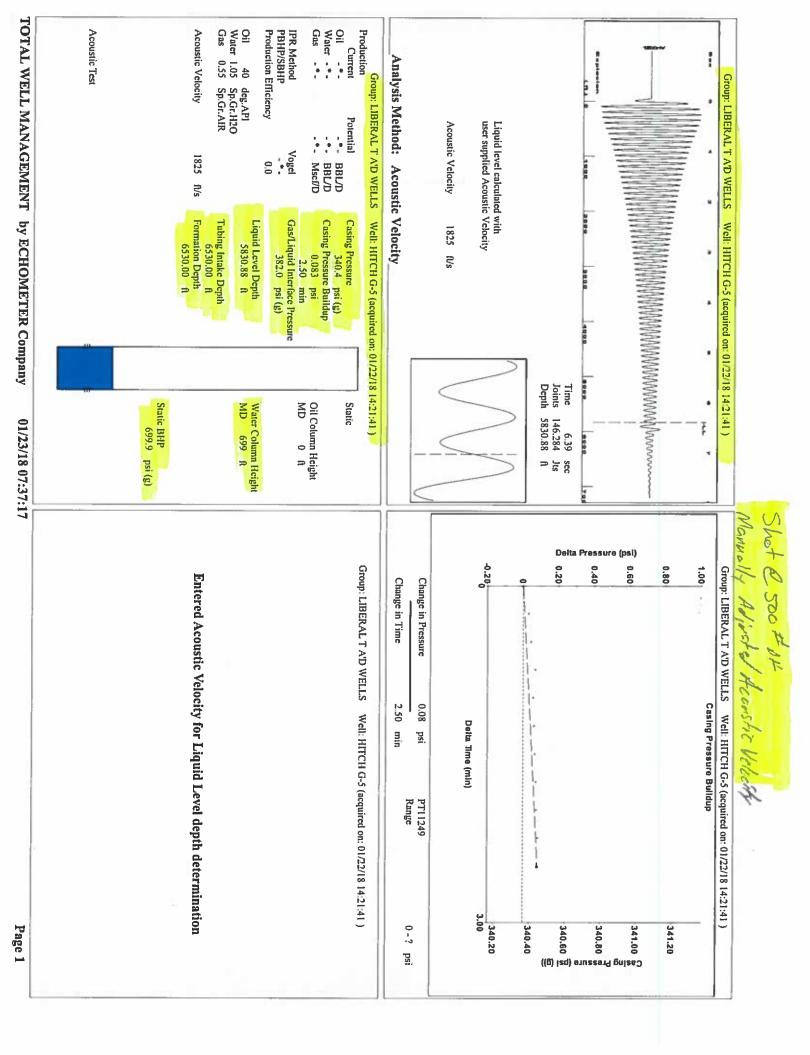

|  |
| Object Sales Seen Sales Sales See See Seed Seeds Ma                | KCC Distri          | ct Office #1 - 210 E. Fro                   | ntview, Su | te A, Dodge City, KS 67801                                         |                                                       |                     | Phone 620.682.7933      |  |
|                                                                    | KCC Distri          | KCC District Office #2 - 3450 N. Rock Road, |            |                                                                    | Suite 601, Wichita. KS 67                             | Phone 316.337.7400  |                         |  |

KCC District Office #3 - 137 E. 21st St., Chanute, KS 66720

KCC District Office #4 - 2301 E. 13th Street, Hays, KS 67601-2651



Conservation Division District Office No. 1 210 E. Frontview, Suite A Dodge City, KS 67801



Phone: 620-682-7933 http://kcc.ks.gov

Governor Jeff Colyer, M.D.

Shari Feist Albrecht, Chair Jay Scott Emler, Commissioner Pat Apple, Commissioner

February 06, 2018

Katherine McClurkan Merit Energy Company, LLC 13727 Noel; Road, Suite 1200 Dallas, TX 75240

Re: Temporary Abandonment API 15-175-22200-00-00 Hitch G 5 SE/4 Sec.33-32S-34W Seward County, Kansas

## Dear Katherine McClurkan:

"Your temporary abandonment (TA) application for the well listed above has been approved. In accordance with K.A.R. 82-3-111 the TA status of this well will expire 02/06/2019.

- \* If you return this well to service or plug it, please notify the District Office.
- \* If you sell this well you are required to