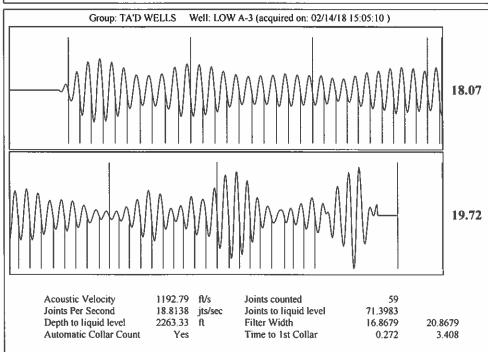

| J                    |                           |                                                |  |  |  |  |

## Submitted El

| Do NOT Write in This Space - KCC USE ONLY | Date Tested: | Results:  | Date Plugged: | Date Repaired: | Date Put Back in Service: |
|-------------------------------------------|--------------|-----------|---------------|----------------|---------------------------|
| Review Completed by:                      |              | Comments: |               |                |                           |
| TA Approved: Yes D                        | Denied Date: |           |               |                |                           |

## Mail to the Appropriate KCC Conservation Office:











Conservation Division District Office No. 1 210 E. Frontview, Suite A Dodge City, KS 67801



Phone: 620-682-7933 http://kcc.ks.gov

Governor Jeff Colyer, M.D.

Shari Feist Albrecht, Chair Jay Scott Emler, Commissioner Pat Apple, Commissioner

February 20, 2018

Katherine McClurkan Merit Energy Company, LLC 13727 Noel Road, Suite 1200 Dallas, TX 75240

Re: Temporary Abandonment API 15-129-10205-00-01 Low A 3 NE/4 Sec.08-33S-40W Morton County, Kansas

## Dear Katherine McClurkan:

"Your temporary abandonment (TA) application for the well listed above has been approved. In accordance with K.A.R. 82-3-111 the TA status of this well will expire 02/20/2019.

- \* If you return this well to service or plug it, please notify the District Office.
- \* If you sell this well you are required to fi