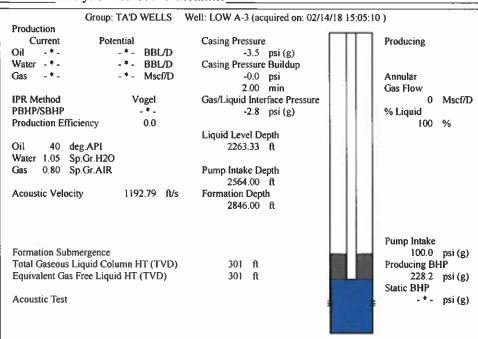

| J                    |                           |                                                |  |  |  |  |

## Submitted El

| Do NOT Write in This Space - KCC USE ONLY | Date Tested: | Results:  | Date Plugged: | Date Repaired: | Date Put Back in Service: |
|-------------------------------------------|--------------|-----------|---------------|----------------|---------------------------|
| Review Completed by:                      |              | Comments: |               |                |                           |
| TA Approved: Yes D                        | Denied Date: |           |               |                |                           |

## Mail to the Appropriate KCC Conservation Office:











Conservation Division District Office No. 1 210 E. Frontview, Suite A Dodge City, KS 67801



Phone: 620-682-7933 http://kcc.ks.gov

Governor Jeff Colyer, M.D.

Shari Feist Albrecht, Chair Jay Scott Emler, Commissioner Pat Apple, Commissioner

February 20, 2018

Katherine McClurkan Merit Energy Company, LLC 13727 Noel Road, Suite 1200 Dallas, TX 75240

Re: Temporary Abandonment API 15-129-10205-00-01 Low A 3 NE/4 Sec.08-33S-40W Morton County, Kansas

## Dear Katherine McClurkan:

"Your temporary abandonment (TA) application for the well listed above has been approved. In accordance with K.A.R. 82-3-111 the TA status of this well will expire 02/20/2019.

- \* If you return this well to service or plug it, please notify the District Office.
- \* If you sell this well you are required to