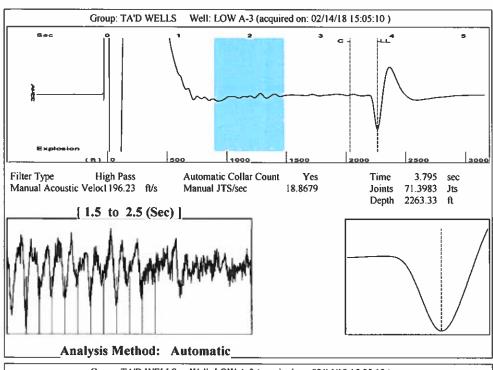

| J                    |                           |                                                |  |  |  |  |

## Submitted El

| Do NOT Write in This Space - KCC USE ONLY | Date Tested: | Results:  | Date Plugged: | Date Repaired: | Date Put Back in Service: |
|-------------------------------------------|--------------|-----------|---------------|----------------|---------------------------|
| Review Completed by:                      |              | Comments: |               |                |                           |
| TA Approved: Yes D                        | Denied Date: |           |               |                |                           |

## Mail to the Appropriate KCC Conservation Office:











Conservation Division District Office No. 1 210 E. Frontview, Suite A Dodge City, KS 67801



Phone: 620-682-7933 http://kcc.ks.gov

Governor Jeff Colyer, M.D.

Shari Feist Albrecht, Chair Jay Scott Emler, Commissioner Pat Apple, Commissioner

February 20, 2018

Katherine McClurkan Merit Energy Company, LLC 13727 Noel Road, Suite 1200 Dallas, TX 75240

Re: Temporary Abandonment API 15-129-10205-00-01 Low A 3 NE/4 Sec.08-33S-40W Morton County, Kansas

## Dear Katherine McClurkan:

"Your temporary abandonment (TA) application for the well listed above has been approved. In accordance with K.A.R. 82-3-111 the TA status of this well will expire 02/20/2019.

- \* If you return this well to service or plug it, please notify the District Office.
- \* If you sell this well you are required