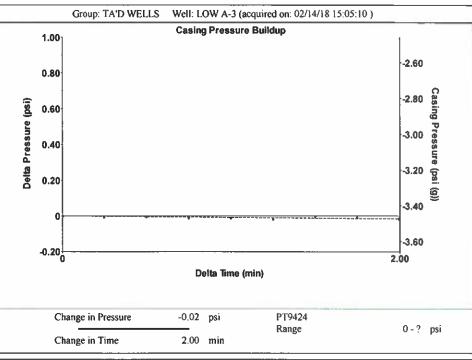

| J                    |                           |                                                |  |  |  |  |

## Submitted El

| Do NOT Write in This Space - KCC USE ONLY | Date Tested: | Results:  | Date Plugged: | Date Repaired: | Date Put Back in Service: |
|-------------------------------------------|--------------|-----------|---------------|----------------|---------------------------|
| Review Completed by:                      |              | Comments: |               |                |                           |
| TA Approved: Yes D                        | Denied Date: |           |               |                |                           |

## Mail to the Appropriate KCC Conservation Office:











Conservation Division District Office No. 1 210 E. Frontview, Suite A Dodge City, KS 67801



Phone: 620-682-7933 http://kcc.ks.gov

Governor Jeff Colyer, M.D.

Shari Feist Albrecht, Chair Jay Scott Emler, Commissioner Pat Apple, Commissioner

February 20, 2018

Katherine McClurkan Merit Energy Company, LLC 13727 Noel Road, Suite 1200 Dallas, TX 75240

Re: Temporary Abandonment API 15-129-10205-00-01 Low A 3 NE/4 Sec.08-33S-40W Morton County, Kansas

## Dear Katherine McClurkan:

"Your temporary abandonment (TA) application for the well listed above has been approved. In accordance with K.A.R. 82-3-111 the TA status of this well will expire 02/20/2019.

- \* If you return this well to service or plug it, please notify the District Office.
- \* If you sell this well you are required t