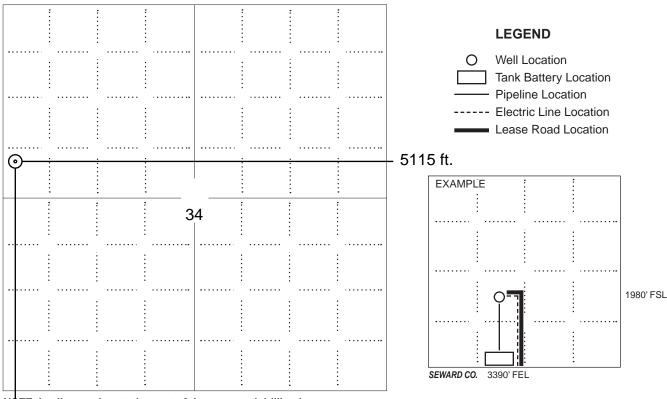

### IN ALL CASES PLOT THE INTENDED WELL ON THE PLAT BELOW

In all cases, please fully complete this side of the form. Include items 1 through 5 at the bottom of this page.

| Operator:                                                            | Location of Well: County:                                          |
|----------------------------------------------------------------------|--------------------------------------------------------------------|
| Lease:                                                               | feet from N / S Line of Section                                    |
| Well Number:                                                         | feet from E / W Line of Section                                    |
| Field:                                                               | Sec Twp S. R E 🗌 W                                                 |
| Number of Acres attributable to well:<br>QTR/QTR/QTR/QTR of acreage: | Is Section: Regular or Irregular                                   |
|                                                                      | If Section is Irregular, locate well from nearest corner boundary. |
|                                                                      | Section corner used: NE NW SE SW                                   |

PLAT

Show location of the well. Show footage to the nearest lease or unit boundary line. Show the predicted locations of lease roads, tank batteries, pipelines and electrical lines, as required by the Kansas Surface Owner Notice Act (House Bill 2032). You may attach a separate plat if desired.

### In plotting the proposed location of the well, you must show:

- 1. The manner in which you are using the depicted plat by identifying section lines, i.e. 1 section, 1 section with 8 surrounding sections, 4 sections, etc.
- 2. The distance of the proposed drilling location from the south / north and east / west outside section lines.
- 3. The distance to the nearest lease or unit boundary line (in footage).
- 4. If proposed location is located within a prorated or spaced field a certificate of acreage attribution plat must be attached: (C0-7 for oil wells; CG-8 for gas wells).
- 5. The predicted locations of lease roads, tank batteries, pipelines, and electrical lines.

### Submitted Electronically

| For KCC Use ONLY                                                                                                                                                                                                                                                                                                                                                                                                                                                                                                                                                                                                                                                                                                                                                                                                                                                                                                                                                                                                                                                                                                                                  |                                                                                                                                                                                                                                                                                                                                                                                                                                                                                                                                                                                                                                                                                                                                         |
|---------------------------------------------------------------------------------------------------------------------------------------------------------------------------------------------------------------------------------------------------------------------------------------------------------------------------------------------------------------------------------------------------------------------------------------------------------------------------------------------------------------------------------------------------------------------------------------------------------------------------------------------------------------------------------------------------------------------------------------------------------------------------------------------------------------------------------------------------------------------------------------------------------------------------------------------------------------------------------------------------------------------------------------------------------------------------------------------------------------------------------------------------|-----------------------------------------------------------------------------------------------------------------------------------------------------------------------------------------------------------------------------------------------------------------------------------------------------------------------------------------------------------------------------------------------------------------------------------------------------------------------------------------------------------------------------------------------------------------------------------------------------------------------------------------------------------------------------------------------------------------------------------------|
| AP! # 15                                                                                                                                                                                                                                                                                                                                                                                                                                                                                                                                                                                                                                                                                                                                                                                                                                                                                                                                                                                                                                                                                                                                          |                                                                                                                                                                                                                                                                                                                                                                                                                                                                                                                                                                                                                                                                                                                                         |
| IN ALL CASES PLC                                                                                                                                                                                                                                                                                                                                                                                                                                                                                                                                                                                                                                                                                                                                                                                                                                                                                                                                                                                                                                                                                                                                  | OT THE INTENDED WELL ON THE PLAT BELOW                                                                                                                                                                                                                                                                                                                                                                                                                                                                                                                                                                                                                                                                                                  |
| In all cases, please fully complete                                                                                                                                                                                                                                                                                                                                                                                                                                                                                                                                                                                                                                                                                                                                                                                                                                                                                                                                                                                                                                                                                                               | this side of the form. Include items 1 through 5 at the bottom of this page.                                                                                                                                                                                                                                                                                                                                                                                                                                                                                                                                                                                                                                                            |
|                                                                                                                                                                                                                                                                                                                                                                                                                                                                                                                                                                                                                                                                                                                                                                                                                                                                                                                                                                                                                                                                                                                                                   |                                                                                                                                                                                                                                                                                                                                                                                                                                                                                                                                                                                                                                                                                                                                         |
| Operator: N & W Enterprises, Inc.<br>Lease: Forester<br>Well Number: 2                                                                                                                                                                                                                                                                                                                                                                                                                                                                                                                                                                                                                                                                                                                                                                                                                                                                                                                                                                                                                                                                            | Location of Well: County: Crawford         3135         feet from         5115         feet from         E         W         Location of Well: County: Crawford         S         Location of Well: County: Crawford         S         S         S         V         V         V         V         V         V         V         V         V         V         V         V         V         V         V         V         V         V         V         V         V         V         V         V         V         V         V         V |
| Field: Walnut SE                                                                                                                                                                                                                                                                                                                                                                                                                                                                                                                                                                                                                                                                                                                                                                                                                                                                                                                                                                                                                                                                                                                                  | Sec 34 Twp. 28 S. R. 22 E W                                                                                                                                                                                                                                                                                                                                                                                                                                                                                                                                                                                                                                                                                                             |
| Number of Acres attributable to well:           QTR/QTR/QTR/QTR of acreage:         NW         -         SW         SW         -         SW | W _ NW Is Section: Regular or Irregular                                                                                                                                                                                                                                                                                                                                                                                                                                                                                                                                                                                                                                                                                                 |
|                                                                                                                                                                                                                                                                                                                                                                                                                                                                                                                                                                                                                                                                                                                                                                                                                                                                                                                                                                                                                                                                                                                                                   | If Section is Irregular, locate well from nearest corner boundary.<br>Section corner used: NE NW SE SW                                                                                                                                                                                                                                                                                                                                                                                                                                                                                                                                                                                                                                  |
|                                                                                                                                                                                                                                                                                                                                                                                                                                                                                                                                                                                                                                                                                                                                                                                                                                                                                                                                                                                                                                                                                                                                                   |                                                                                                                                                                                                                                                                                                                                                                                                                                                                                                                                                                                                                                                                                                                                         |
| Show location of the well. Show foota                                                                                                                                                                                                                                                                                                                                                                                                                                                                                                                                                                                                                                                                                                                                                                                                                                                                                                                                                                                                                                                                                                             | PLAT<br>age to the nearest lease or unit boundary line. Show the predicted locations of                                                                                                                                                                                                                                                                                                                                                                                                                                                                                                                                                                                                                                                 |
| lease roads, tank batteries, pipelines and ele                                                                                                                                                                                                                                                                                                                                                                                                                                                                                                                                                                                                                                                                                                                                                                                                                                                                                                                                                                                                                                                                                                    | ctrical lines, as required by the Kansas Surface Owner Notice Act (House Bill 2032).                                                                                                                                                                                                                                                                                                                                                                                                                                                                                                                                                                                                                                                    |
|                                                                                                                                                                                                                                                                                                                                                                                                                                                                                                                                                                                                                                                                                                                                                                                                                                                                                                                                                                                                                                                                                                                                                   | /ou may attach a separate plat if desired.                                                                                                                                                                                                                                                                                                                                                                                                                                                                                                                                                                                                                                                                                              |
|                                                                                                                                                                                                                                                                                                                                                                                                                                                                                                                                                                                                                                                                                                                                                                                                                                                                                                                                                                                                                                                                                                                                                   | LEGEND                                                                                                                                                                                                                                                                                                                                                                                                                                                                                                                                                                                                                                                                                                                                  |
|                                                                                                                                                                                                                                                                                                                                                                                                                                                                                                                                                                                                                                                                                                                                                                                                                                                                                                                                                                                                                                                                                                                                                   | O Well Location                                                                                                                                                                                                                                                                                                                                                                                                                                                                                                                                                                                                                                                                                                                         |
|                                                                                                                                                                                                                                                                                                                                                                                                                                                                                                                                                                                                                                                                                                                                                                                                                                                                                                                                                                                                                                                                                                                                                   | Pipeline Location                                                                                                                                                                                                                                                                                                                                                                                                                                                                                                                                                                                                                                                                                                                       |
|                                                                                                                                                                                                                                                                                                                                                                                                                                                                                                                                                                                                                                                                                                                                                                                                                                                                                                                                                                                                                                                                                                                                                   | Electric Line Location     Lease Road Location                                                                                                                                                                                                                                                                                                                                                                                                                                                                                                                                                                                                                                                                                          |
|                                                                                                                                                                                                                                                                                                                                                                                                                                                                                                                                                                                                                                                                                                                                                                                                                                                                                                                                                                                                                                                                                                                                                   |                                                                                                                                                                                                                                                                                                                                                                                                                                                                                                                                                                                                                                                                                                                                         |
|                                                                                                                                                                                                                                                                                                                                                                                                                                                                                                                                                                                                                                                                                                                                                                                                                                                                                                                                                                                                                                                                                                                                                   | EXAMPLE                                                                                                                                                                                                                                                                                                                                                                                                                                                                                                                                                                                                                                                                                                                                 |
| 34                                                                                                                                                                                                                                                                                                                                                                                                                                                                                                                                                                                                                                                                                                                                                                                                                                                                                                                                                                                                                                                                                                                                                |                                                                                                                                                                                                                                                                                                                                                                                                                                                                                                                                                                                                                                                                                                                                         |
|                                                                                                                                                                                                                                                                                                                                                                                                                                                                                                                                                                                                                                                                                                                                                                                                                                                                                                                                                                                                                                                                                                                                                   |                                                                                                                                                                                                                                                                                                                                                                                                                                                                                                                                                                                                                                                                                                                                         |
|                                                                                                                                                                                                                                                                                                                                                                                                                                                                                                                                                                                                                                                                                                                                                                                                                                                                                                                                                                                                                                                                                                                                                   |                                                                                                                                                                                                                                                                                                                                                                                                                                                                                                                                                                                                                                                                                                                                         |
|                                                                                                                                                                                                                                                                                                                                                                                                                                                                                                                                                                                                                                                                                                                                                                                                                                                                                                                                                                                                                                                                                                                                                   | 1980' FSL                                                                                                                                                                                                                                                                                                                                                                                                                                                                                                                                                                                                                                                                                                                               |
|                                                                                                                                                                                                                                                                                                                                                                                                                                                                                                                                                                                                                                                                                                                                                                                                                                                                                                                                                                                                                                                                                                                                                   |                                                                                                                                                                                                                                                                                                                                                                                                                                                                                                                                                                                                                                                                                                                                         |
|                                                                                                                                                                                                                                                                                                                                                                                                                                                                                                                                                                                                                                                                                                                                                                                                                                                                                                                                                                                                                                                                                                                                                   | SEWARD CO. 3390' FEL                                                                                                                                                                                                                                                                                                                                                                                                                                                                                                                                                                                                                                                                                                                    |