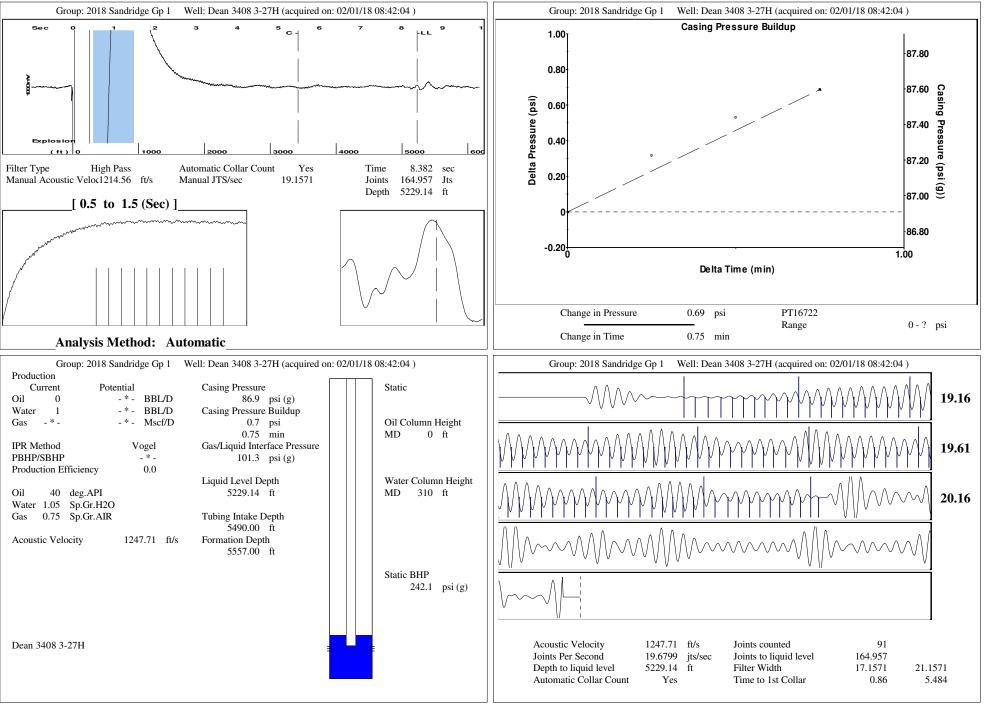

| General<br>Well ID 127455<br>Well Dean 3408 3-27H<br>Company Sandridge<br>Operator -*-<br>Lease Name Dean 3408 3-27H<br>Elevation 1316.00 ft<br>Production Method Other<br>Dataset Description<br>Second Shot<br>Comment                                                                                                                                                                                                                                                                                                                                                          | Surface Unit   Manufacturer -*-   Unit Class Conventional   Unit API Number -*-   Measured Stroke Length -*-   Rotation CW   Counter Balance Effect (Weights Level) -*-   Klb Weight Of Counter Weights   Wotor Type Electric   Rated HP -*-   Run Time 24   MFG/Comment -*-                                                                                                                                                                                                                                                                                                                             |                                                                                                         |
|-----------------------------------------------------------------------------------------------------------------------------------------------------------------------------------------------------------------------------------------------------------------------------------------------------------------------------------------------------------------------------------------------------------------------------------------------------------------------------------------------------------------------------------------------------------------------------------|----------------------------------------------------------------------------------------------------------------------------------------------------------------------------------------------------------------------------------------------------------------------------------------------------------------------------------------------------------------------------------------------------------------------------------------------------------------------------------------------------------------------------------------------------------------------------------------------------------|---------------------------------------------------------------------------------------------------------|
|                                                                                                                                                                                                                                                                                                                                                                                                                                                                                                                                                                                   | Rated Full Load AMPS - * -   Rated Full Load RPM - * -   Synchronous RPM 1200   Voltage - * -   Hertz 60   Phase 3   Power Consumption 5   Power Demand 8                                                                                                                                                                                                                                                                                                                                                                                                                                                |                                                                                                         |
| TubularsPumpTubing OD2.875inCasing OD7.000inAverage Joint Length31.700ftAnchor Depth $-* -$ ftKelly Bushing18.00ftRod StringTop TaperTaper 2Top Taper $-*  -* -$ Rod Length $-*  -* -$ Rod String $-*  -* -$ Top Taper $-*  -* -$ Rod Length $-*  -*  -*  -*  -* -$ Rod Length $-*  -*  -*  -*  -*  -*  -*  -*  -*  -*  -*  -*  -*  -*  -*  -*  -*  -*  -*  -*  -*  -*  -*  -*  -*  -*  -*  -*  -*  -*  -*  -*  -*  -*  -*  -*  -*  -*  -*  -*  -*  -*  -*  -*  -*  -*  -*  -*  -*  -*  -*  -*  -*  -*  -*  -*  -*  -*  -*  -*  -*  -*  -*  -*  -*  -*  -*  -*  -*  -*  -*  -* -$ | Taper 6<br>*-<br>- ft<br>- 0.0 lbStatic BHP<br>Method<br>- 4-<br>Producing BHP<br>Method<br>- 4-<br>Producing BHP Date<br>Producing BHP Date<br> | 0 BBL/D<br>1 BBL/D<br>-*- Mscf/D<br>01/31/2018<br>70 deg F<br>150 deg F<br>40 deg.API<br>1.05 Sp.Gr.H2C |