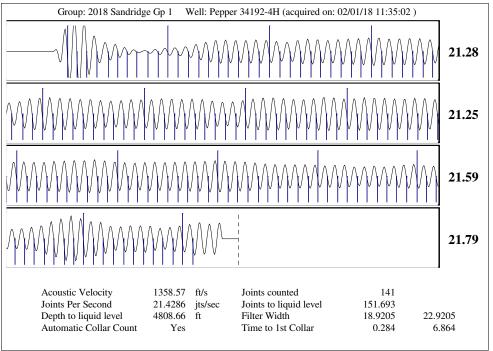

### **Conditions**

| Pressure                 |            |         | Production             |            |           |
|--------------------------|------------|---------|------------------------|------------|-----------|
| Static BHP               | 679.7      | psi (g) | Oil Production         | 0          | BBL/D     |
| Static BHP Method        | Acoustic   |         | Water Production       | 1          | BBL/D     |
| Static BHP Date          | 02/01/2018 |         | Gas Production         | _ * _      | Mscf/D    |
|                          |            |         | Production Date        | 01/31/2018 |           |
| Producing BHP            | _ * _      | psi (g) |                        |            |           |
| Producing BHP Method     | _*_        |         | <b>Temperatures</b>    |            |           |
| Producing BHP Date       | _ * _      |         | Surface Temperature    | 70         | deg F     |
| Formation Depth          | 6131.00    | ft      | Bottomhole Temperature | 150        | deg F     |
| <b>Surface Producing</b> | Pressures  |         | Fluid Properties       |            |           |
| Tubing Pressure          | 88.0       | psi (g) | Oil API                | 40         | deg.API   |
| Casing Pressure          | 76.9       | psi (g) | Water Specific Gravity | 1.05       | Sp.Gr.H2O |
| Casing Pressure B        | uildup     |         |                        |            |           |