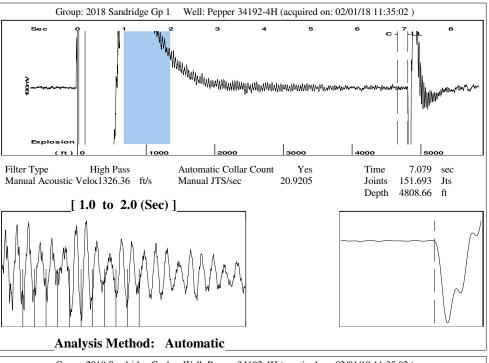

### **Conditions**

| Pressure                 |            |         | Production             |            |           |
|--------------------------|------------|---------|------------------------|------------|-----------|
| Static BHP               | 679.7      | psi (g) | Oil Production         | 0          | BBL/D     |
| Static BHP Method        | Acoustic   |         | Water Production       | 1          | BBL/D     |
| Static BHP Date          | 02/01/2018 |         | Gas Production         | _ * _      | Mscf/D    |
|                          |            |         | Production Date        | 01/31/2018 |           |
| Producing BHP            | _ * _      | psi (g) |                        |            |           |
| Producing BHP Method     | _*_        |         | <b>Temperatures</b>    |            |           |
| Producing BHP Date       | _ * _      |         | Surface Temperature    | 70         | deg F     |
| Formation Depth          | 6131.00    | ft      | Bottomhole Temperature | 150        | deg F     |
| <b>Surface Producing</b> | Pressures  |         | Fluid Properties       |            |           |
| Tubing Pressure          | 88.0       | psi (g) | Oil API                | 40         | deg.API   |
| Casing Pressure          | 76.9       | psi (g) | Water Specific Gravity | 1.05       | Sp.Gr.H2O |
| Casing Pressure B        | uildup     |         |                        |            |           |