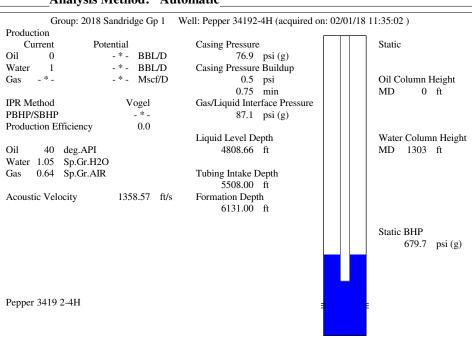

## General

 Well ID
 125210

 Well
 Pepper 3419 2-4H

 Company
 Sandridge

 Operator
 - \* 

 Lease Name
 Pepper 3419 2-4H

 Elevation
 1984.00 ft

 Production Method
 Other

# Pump

Plunger Diameter - \* - in Pump Intake Depth 5508.00 ft \*\*Total Rod Length < Pump Depth

### **Conditions**

| Pressure                 |            |         | Production             |            |           |
|--------------------------|------------|---------|------------------------|------------|-----------|
| Static BHP               | 679.7      | psi (g) | Oil Production         | 0          | BBL/D     |
| Static BHP Method        | Acoustic   |         | Water Production       | 1          | BBL/D     |
| Static BHP Date          | 02/01/2018 |         | Gas Production         | _ * _      | Mscf/D    |
|                          |            |         | Production Date        | 01/31/2018 |           |
| Producing BHP            | _ * _      | psi (g) |                        |            |           |
| Producing BHP Method     | _*_        |         | <b>Temperatures</b>    |            |           |
| Producing BHP Date       | _ * _      |         | Surface Temperature    | 70         | deg F     |
| Formation Depth          | 6131.00    | ft      | Bottomhole Temperature | 150        | deg F     |
| <b>Surface Producing</b> | Pressures  |         | Fluid Properties       |            |           |
| Tubing Pressure          | 88.0       | psi (g) | Oil API                | 40         | deg.API   |
| Casing Pressure          | 76.9       | psi (g) | Water Specific Gravity | 1.05       | Sp.Gr.H2O |
| Casing Pressure B        | uildup     |         |                        |            |           |