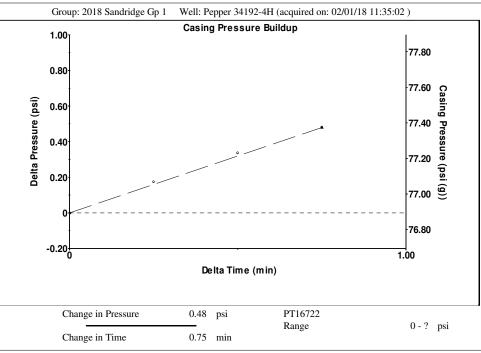

### **Conditions**

| Pressure                 |            |         | Production             |            |           |
|--------------------------|------------|---------|------------------------|------------|-----------|
| Static BHP               | 679.7      | psi (g) | Oil Production         | 0          | BBL/D     |
| Static BHP Method        | Acoustic   |         | Water Production       | 1          | BBL/D     |
| Static BHP Date          | 02/01/2018 |         | Gas Production         | _ * _      | Mscf/D    |
|                          |            |         | Production Date        | 01/31/2018 |           |
| Producing BHP            | _ * _      | psi (g) |                        |            |           |
| Producing BHP Method     | _*_        |         | <b>Temperatures</b>    |            |           |
| Producing BHP Date       | _ * _      |         | Surface Temperature    | 70         | deg F     |
| Formation Depth          | 6131.00    | ft      | Bottomhole Temperature | 150        | deg F     |
| <b>Surface Producing</b> | Pressures  |         | Fluid Properties       |            |           |
| Tubing Pressure          | 88.0       | psi (g) | Oil API                | 40         | deg.API   |
| Casing Pressure          | 76.9       | psi (g) | Water Specific Gravity | 1.05       | Sp.Gr.H2O |
| Casing Pressure B        | uildup     |         |                        |            |           |

Change in Pressure

Over Change in Time