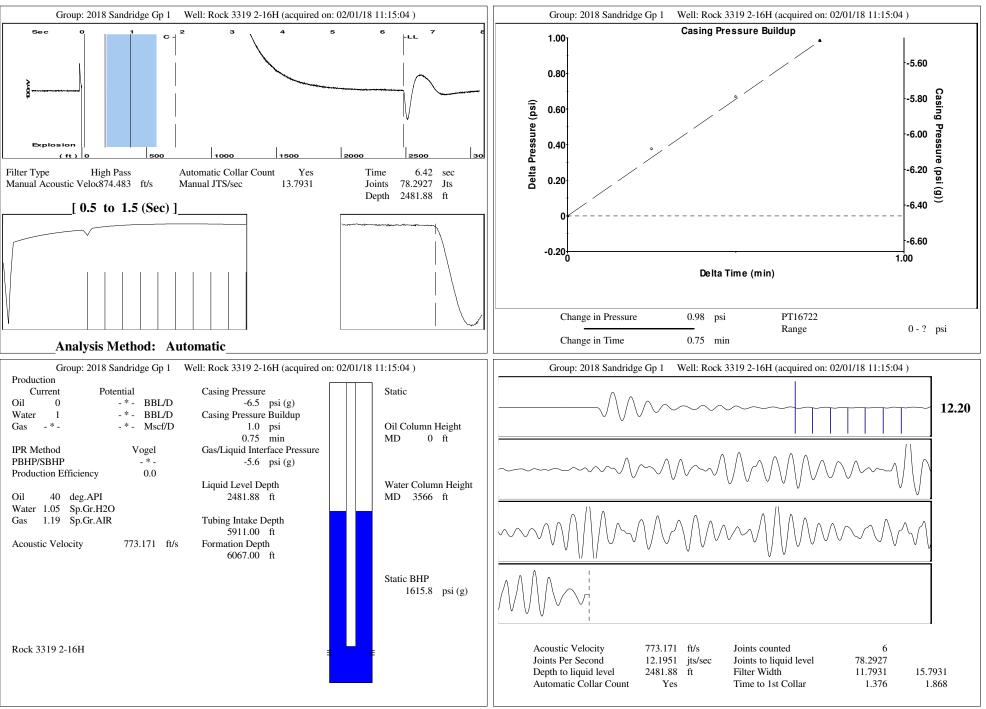

## **Conditions**

| Pressure             |            |         | Production             |            |           |
|----------------------|------------|---------|------------------------|------------|-----------|
| Static BHP           | 1615.8     | psi (g) | Oil Production         | 0          | BBL/D     |
| Static BHP Method    | Acoustic   |         | Water Production       | 1          | BBL/D     |
| Static BHP Date      | 02/01/2018 |         | Gas Production         | - * -      | Mscf/D    |
|                      |            |         | Production Date        | 01/31/2018 |           |
| Producing BHP        | _ * _      | psi (g) |                        |            |           |
| Producing BHP Method | - * -      |         | <b>Temperatures</b>    |            |           |
| Producing BHP Date   | -*-        |         | Surface Temperature    | 70         | deg F     |
| Formation Depth      | 6067.00    | ft      | Bottomhole Temperature | 150        | deg F     |
| Surface Producing P  | ressures   |         | Fluid Properties       |            |           |
| Tubing Pressure      | 0.0        | psi (g) | Oil API                | 40         | deg.API   |
| Casing Pressure      | -6.5       | psi (g) | Water Specific Gravity | 1.05       | Sp.Gr.H2O |

## Casing Pressure Buildup

Change in Pressure 1.0 psi Over Change in Time 0.75 min

TOTAL WELL MANAGEMENT by ECHOMETER Company 02/01/18 11:16:20 Page 1