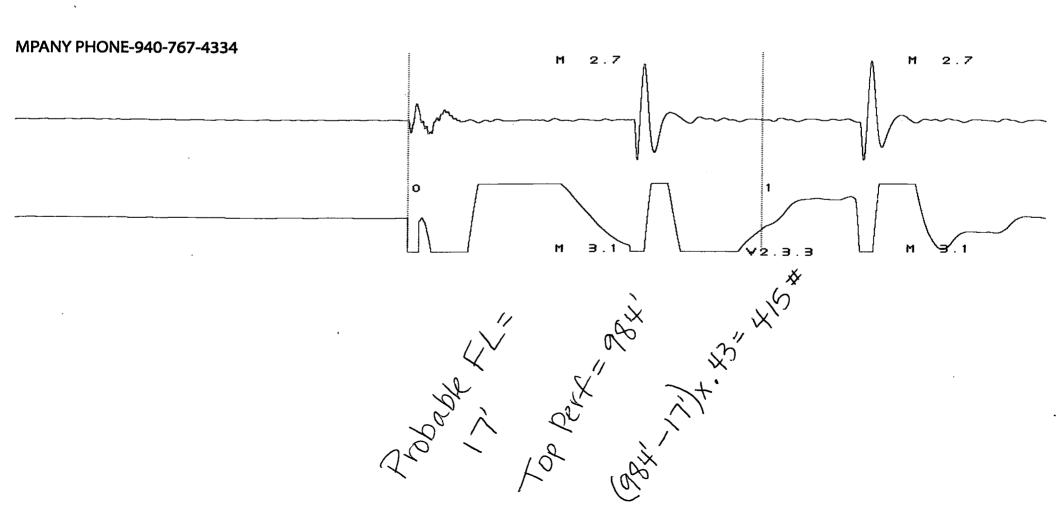

| KCC Dist            | KCC District Office #1 - 210 E. Frontview, Suite A, Dodge                             |              |                                     |                                                                 | City, KS 67801             |                           |  |
|                                                               |                     | KCC Dietrict Office #2 - 3450 N. Pock Poad Building 600, Suite 601, Wichita, KS 67226 |              |                                     |                                                                 |                            | Phone 620.682.7933        |  |

KCC District Office #3 - 137 E. 21st St., Chanute, KS 66720

KCC District Office #4 - 2301 E. 13th Street, Hays, KS 67601-2651



Conservation Division District Office No. 3 137 E. 21st Street Chanute, KS 66720



Phone: 620-902-6450 http://kcc.ks.gov

Governor Jeff Colyer, M.D.

Shari Feist Albrecht, Chair Jay Scott Emler, Commissioner Pat Apple, Commissioner

February 07, 2018

Tracy Miller
Cherokee Wells LLC
5201 CAMP BOWIE BLVD
STE 200
FT WORTH, TX 76107-4181

Re: Temporary Abandonment API 15-205-26843-00-01 V DOUGLAS A-3 SE/4 Sec.29-28S-15E Wilson County, Kansas

## Dear Tracy Miller:

"Your temporary abandonment (TA) application for the well listed above has been approved. In accordance with K.A.R. 82-3-111 the TA status of this well will expire 02/07/2019.

- \* If you return this well to service or plug it, please notify the District Office.
- \* If you sell this well you are required to file a Transfer of