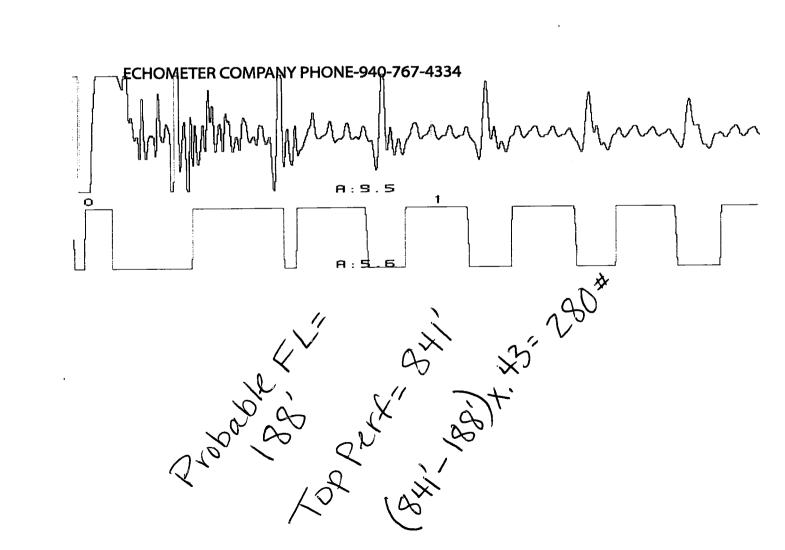

Haun A-2

12. 0 VOLTS

GENERATE PULSE Conservation Division District Office No. 3 137 E. 21st Street Chanute, KS 66720

Phone: 620-902-6450 http://kcc.ks.gov

Shari Feist Albrecht, Chair Jay Scott Emler, Commissioner Pat Apple, Commissioner Governor Jeff Colyer, M.D.