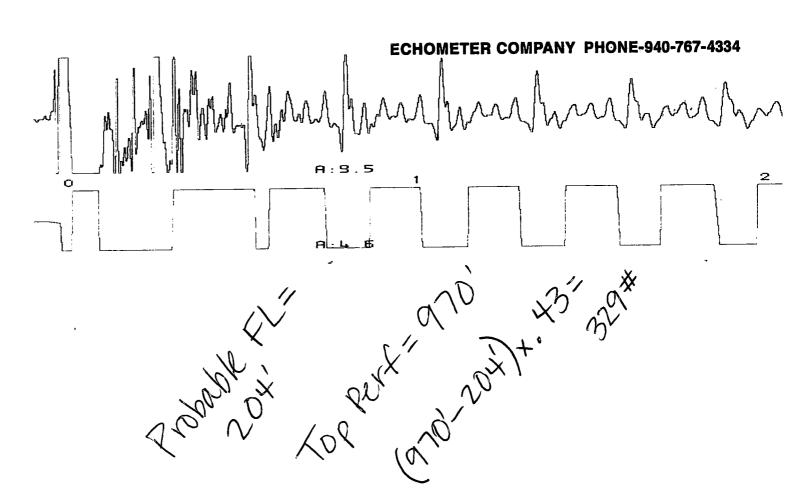

| KCC District Office #3 - 137 E. 21st St., Chanute, KS 66720                            | Phone 620.902.6450 |
| Similar State Stat | KCC District Office #4 - 2301 E. 13th Street, Hays, KS 67601-2651                      | Phone 785.261.6250 |

K. Claiborne A-16

IERATE ILSE

)LTS



Conservation Division District Office No. 3 137 E. 21st Street Chanute, KS 66720



Phone: 620-902-6450 http://kcc.ks.gov

Governor Jeff Colyer, M.D.

Shari Feist Albrecht, Chair Jay Scott Emler, Commissioner Pat Apple, Commissioner

February 06, 2018

Tracy Miller Cherokee Wells LLC 5201 CAMP BOWIE BLVD STE 200 FT WORTH, TX 76107-4181

Re: Temporary Abandonment API 15-205-27696-00-01 K. Claiborne A-16 NW/4 Sec.23-27S-14E Wilson County, Kansas

## Dear Tracy Miller:

- "Your temporary abandonment (TA) application for the well listed above has been approved. In accordance with K.A.R. 82-3-111 the TA status of this well will expire 02/06/2019.
- \* If you return this well to service or plug it, please notify the District Office.
- \* If you sell this well you are required to file a Transfe