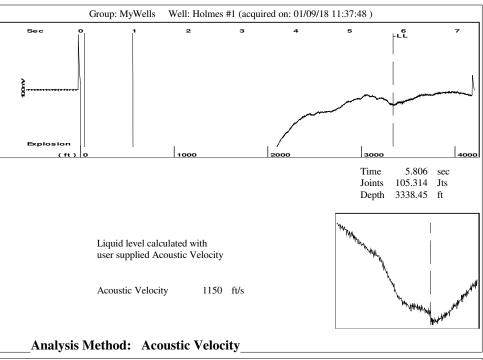

Group: MyWells Well: Holmes #1 (acquired on: 01/09/18 11:37:48)

Entered Acoustic Velocity for Liquid Level depth determination

Conservation Division District Office No. 1 210 E. Frontview, Suite A Dodge City, KS 67801