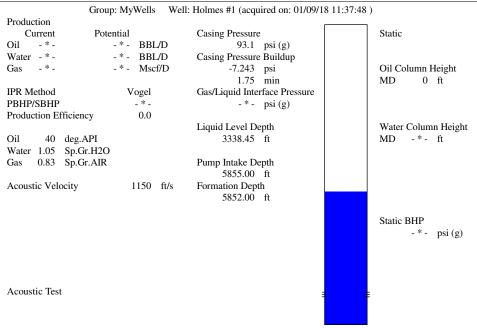

Group: MyWells Well: Holmes #1 (acquired on: 01/09/18 11:37:48)

Entered Acoustic Velocity for Liquid Level depth determination

Conservation Division District Office No. 1 210 E. Frontview, Suite A Dodge City, KS 67801