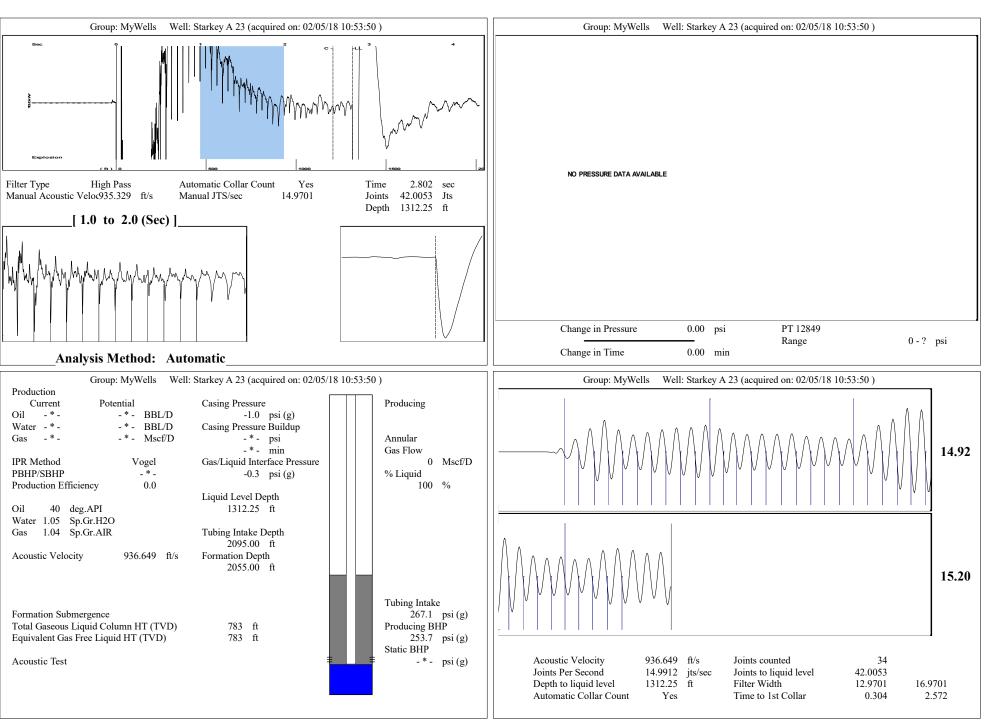

|                      |                        |      |           |         |    |            |              |               |        |
|                                                                               | TOO DIST            | 1100 mz - 0400                                 |              | , building ood, i               | Jano Gor, Wildina, NO G                                                                                     |                      | 1 110110 010.001.1700  |      |           |         |    |            |              |               |        |

KCC District Office #3 - 137 E. 21st St., Chanute, KS 66720

KCC District Office #4 - 2301 E. 13th Street, Hays, KS 67601-2651



Conservation Division District Office No. 2 3450 N. Rock Road Building 600, Suite 601 Wichita, KS 67226



Phone: 316-337-7400 Fax: 316-630-4005 http://kcc.ks.gov

Governor Jeff Colyer, M.D.

Shari Feist Albrecht, Chair Jay Scott Emler, Commissioner Pat Apple, Commissioner

February 08, 2018

Casey Coats Vess Oil Corporation 1700 WATERFRONT PKWY BLDG 500 WICHITA, KS 67206-6619

Re: Temporary Abandonment API 15-015-22980-00-00 STARKEY A 23 SE/4 Sec.35-27S-04E Butler County, Kansas

## **Dear Casey Coats:**

"Your temporary abandonment (TA) application for the well listed above has been approved. In accordance with K.A.R. 82-3-111 the TA status of this well will expire 02/08/2019.

- \* If you return this well to service or plug it, please notify the District Office.
- \* If you sell this