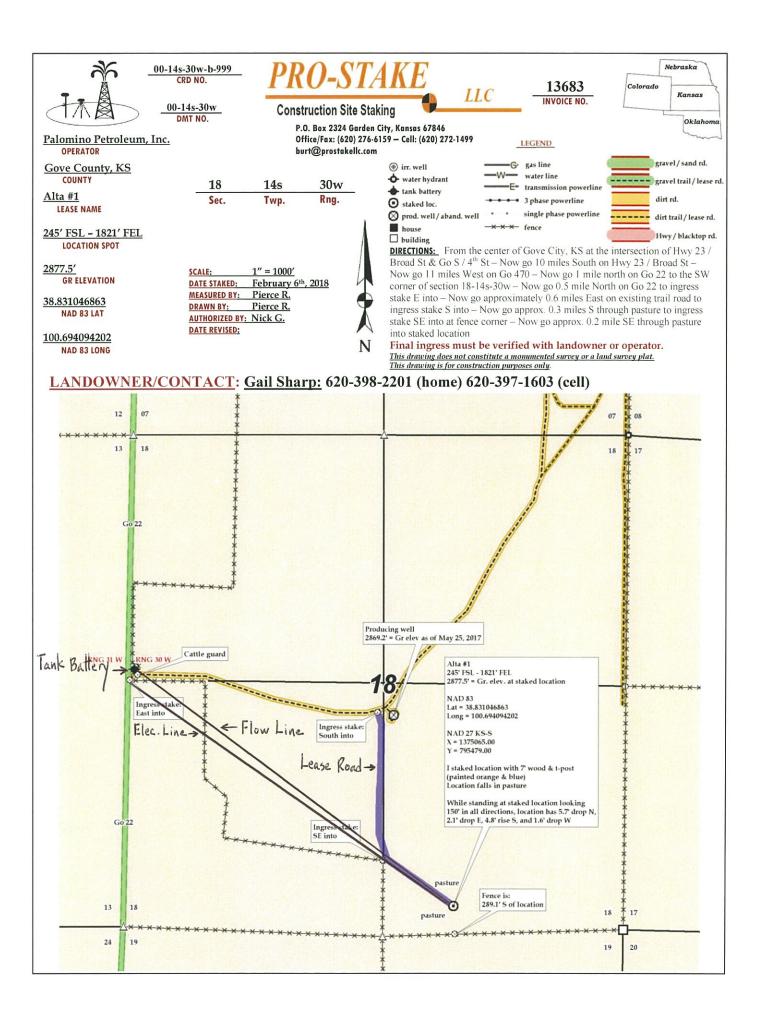

ayment of the \$30.00 handling to form and the associated Form C-1, Form CB-1, Form T-1, or Form CP-1                                 | fee with this form. If the fee is not received with this form, the KSONA-1 will be returned.                                                                                                                                                     |
| Submitted Electronically                                                                                                                                                     |                                                                                                                                                                                                                                                  |





| AORISEMENT, Made and entered into the 5TH day of