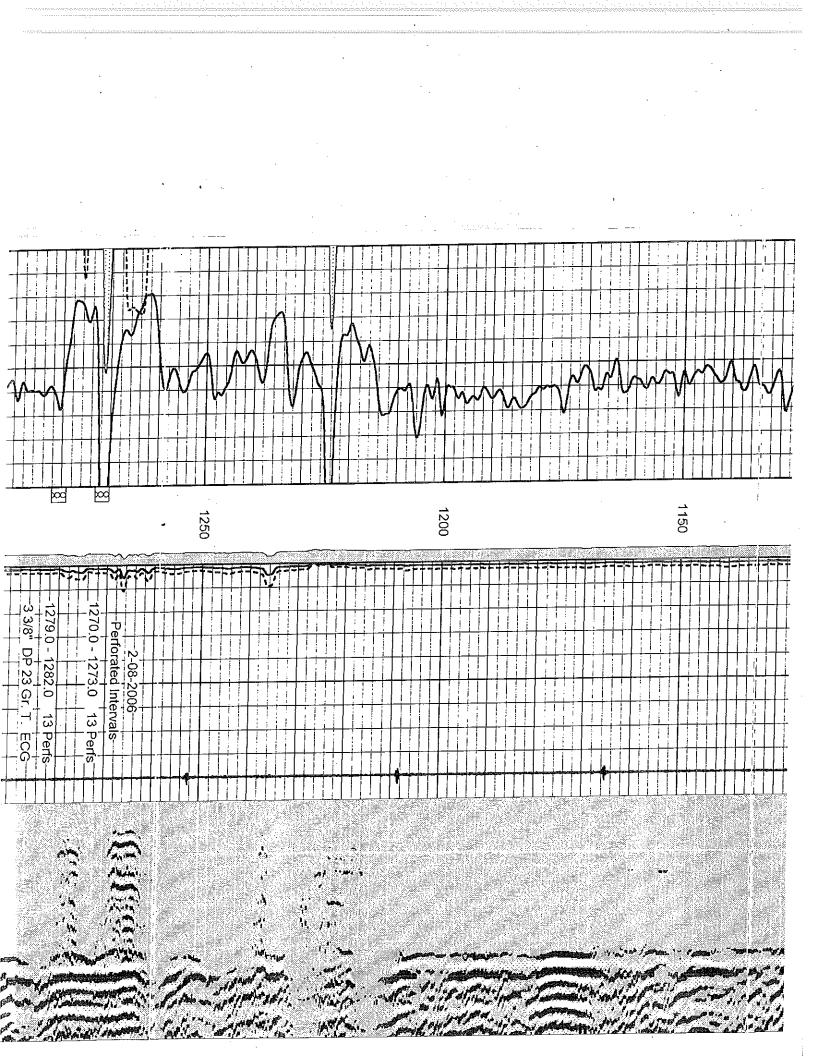

# Submitted Electronically

| Two    | One    | No.  | RUN           | Witnessed By  |                | Equipment No. |   | Wax Recorded Lemp | Salinty - PPIVI CI | Density / Viscosity | Type Fluid | Fuid Level | Top Log Interval | Bottom Log             | Depth Logger | Depth Driller | Run Number | Date      |                                             |         | ٨٣      |                                  | 00             | 4 00   | 4 47     |                  | 티                      |                           |                                                                                                                             |
|--------|--------|------|---------------|---------------|----------------|---------------|---|-------------------|--------------------|---------------------|------------|------------|------------------|------------------------|--------------|---------------|------------|-----------|---------------------------------------------|---------|---------|----------------------------------|----------------|--------|----------|------------------|------------------------|---------------------------|-----------------------------------------------------------------------------------------------------------------------------|
| 6,75"  | 12.25" | BIT  |               | -             | Š              |               |   | Jed I emp         |                    | scosity             | :          |            | erval            | Bottom Logged Interval | ler,         |               |            |           |                                             |         | Аг      | 91 # 15                          | -03            | 1-22   | ,147     |                  | File No.               |                           |                                                                                                                             |
| 40.5   | 0.0    | FROM | BORE-HOLE RE  |               |                | Location      |   |                   |                    |                     |            |            |                  |                        |              |               |            |           | Log Measured From<br>Drilling Measured From |         | Sec. 18 |                                  | Location       | County | Field    | Well             | Company                | GAMM                      | Loggini<br>P.c                                                                                                              |
| 1825.0 | 40.5   | ТО   | RECORD        | Gary Bridwell | Steve Windisch | 104 Osav      | 0 | NA                | NA                 | NA                  | Water      | ۴u         | 20.0             | 1809.3                 | 1811.3       | 1825.0        | One        | 1-26-2006 | om GL<br>From GL                            |         | Twp 21s | 2310' FS                         | -              | Coffey | Hatch NE | Thomsen No. 18-1 | Petrol Oil & Gas, Inc. | GAMMA RAY / NEUTRON / CCL | IVILUAVES I SURVEYS<br>LOGGING - PERFORATING - CONSULTING SERVICES<br>P.O. Box 68, Osawatomie, KS 66064<br>913 / 755 - 2128 |
| 4.5"   | 8.625" | SIZE |               | ¥.            | ι<br>Ω         | Osawatomie    |   |                   |                    |                     |            |            |                  |                        |              |               |            |           |                                             |         |         | 2310' FSL & 660' FWL<br>NE-NE-NE |                |        | m        | en No            | )il & G                | NEUT                      | <b>LS I SUR</b><br>VATING - CONSL<br>Osawatomie, K<br>913 / 755 - 2128                                                      |
| 9,5#   |        | WGT. | CAS           |               |                | ·             |   |                   |                    |                     |            |            |                  |                        |              |               |            |           |                                             |         | Roe 14e | FWL                              |                | State  | ·        | 0. 18-1          | as, Inc.               | RON / (                   | SURVEYS<br>- CONSULTING SER<br>omie, KS 66064<br>5 - 2128                                                                   |
| 0.0    | 0.0    | FROM | CASING RECORD |               |                |               |   |                   |                    |                     |            |            |                  |                        |              |               |            |           |                                             | on 1136 | -       |                                  |                | Kansas |          |                  |                        | CCL                       | ERVICES                                                                                                                     |
| T.D.   | 40 0   | 01   |               |               |                |               |   |                   |                    | -                   |            |            |                  |                        |              |               |            |           | G.L. 1136                                   |         |         | Perforate                        | Other Services | sas    |          |                  | `.                     |                           |                                                                                                                             |
| Foid   | Her    | e >: |               |               |                | I             |   |                   | l.                 |                     |            |            |                  |                        |              |               | <u>L</u>   |           |                                             |         |         |                                  | <u> </u>       |        |          |                  | ····                   | <b>L</b>                  | <br>                                                                                                                        |

Comments

Drilling Contractor : Skyy Drilling Company

| 1W0    | _     | One 12.25" | No. BIT |                  | VVItnessed By | Recorded By    |            | Estimated Cement Top | Max Recorded Temp | Salinity - PPM CI | Density / Viscosity | Type Fluid | Fluid Level | Top Log Interval | Bottom Logged Interval | Depth Logger | Depth Driller | Kun Number | Date      |                        |                   |                 | AF      | 21 # 1    | 15-0                 | )31-2    | 22,1   | 47       |          | File No.               |                               |   |                                                                                                                         |
|--------|-------|------------|---------|------------------|---------------|----------------|------------|----------------------|-------------------|-------------------|---------------------|------------|-------------|------------------|------------------------|--------------|---------------|------------|-----------|------------------------|-------------------|-----------------|---------|-----------|----------------------|----------|--------|----------|----------|------------------------|-------------------------------|---|-------------------------------------------------------------------------------------------------------------------------|
| 40.5   |       |            | FROM    | BORE-HOLE RECORD |               |                | Location   | 8                    |                   |                   |                     |            |             |                  | <u>a</u>               | -            |               |            |           | Drilling Measured From | Log Measured From | Permanent Datum | Sec 18  |           |                      | Location | County | Field    | Well     | Company                | GAMMA F                       | • | LOGGING<br>P.O.                                                                                                         |
| 1825.0 | fo.j  | 20 x       | 10      | ECORD            | Gary Bridwell | Steve Windisch | 104 Osav   | 0.0                  | NA                | NA                | NA                  | Water      | Full        | 20.0             | 1808.3                 | 1811.3       | 1825.0        | One        | 1-26-2006 | From GL                | Ť                 | -               | Twp 21s | NE-       | 2310' FSI & AAN' FWI | Colley   | Coffoy | Hatch NE | Thomsen  | Petrol Oil & Gas, Inc. | GAMMA RAY / CEMENT BOND / CCL |   | MIDWEST SURVEYS<br>LOGGING - PERFORATING - CONSULTING SERVICES<br>P.O. Box 68, Osawatomie, KS 66064<br>913 / 755 - 2128 |
| 4.5"   | C70.0 | 0 000      | SIZE    |                  |               | 5              | Osawatomie | -                    |                   |                   |                     |            |             |                  |                        |              |               |            |           |                        |                   |                 | Rae     | NE-NE-NE  | 8 660' F             |          | I      |          | NO. 18-1 | & Gas                  | NENT E                        |   | EST SUR<br>ATING - CONSUL<br>Osawatomie, KS<br>913 / 755 - 2128                                                         |
| 9.5#   |       |            | WGT.    | CASI             |               |                |            |                      |                   |                   | ×.                  |            |             |                  |                        |              |               |            |           |                        |                   |                 | e 14e   | ľ         | ×.                   | Siale    | Ctoto  |          | 18-1     | ; Inc.                 | SOND /                        |   | VEYS                                                                                                                    |
| 0.0    | 0.0   |            | FROM    | CASING RECORD    |               |                |            |                      |                   |                   |                     |            |             | -+               | _                      |              |               |            |           |                        |                   | 1122            |         |           |                      | Nansas   |        |          |          |                        | CCL                           |   | AICES                                                                                                                   |
| T.D.   | 40.0  | 6          |         |                  |               | -              |            |                      |                   |                   |                     |            |             |                  |                        |              |               |            |           | G.L. 1136              | K.B. NA           |                 |         | Perforate | Other Services       | SE       | 5      |          |          |                        |                               |   |                                                                                                                         |