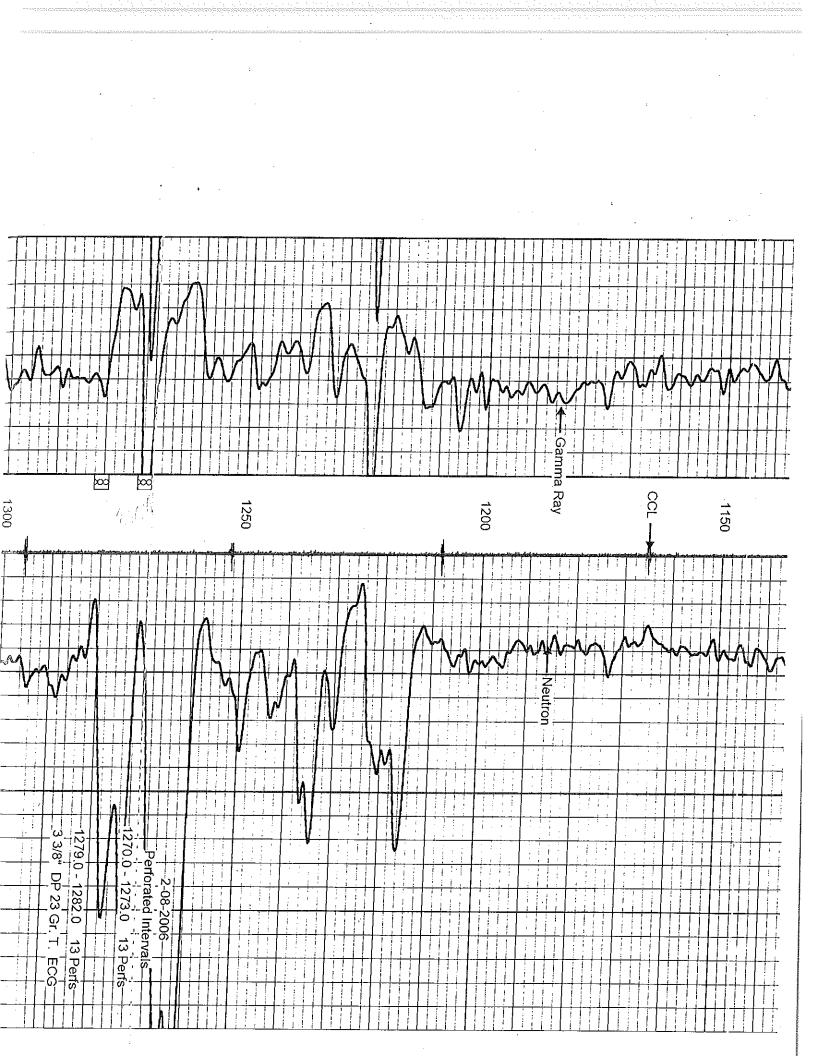

# Submitted Electronically

| Two    | One    | No.  | RUN           | Witnessed By  |                | Equipment No. |   | Wax Recorded Lemp | Salinty - PPIVI CI | Density / Viscosity | Type Fluid | Fuid Level | Top Log Interval | Bottom Log             | Depth Logger | Depth Driller | Run Number | Date      |                                             |         | ٨٣      |                                  | 00             | 4 00   | 4 47     |                  | 티                      |                           |                                                                                                                             |
|--------|--------|------|---------------|---------------|----------------|---------------|---|-------------------|--------------------|---------------------|------------|------------|------------------|------------------------|--------------|---------------|------------|-----------|---------------------------------------------|---------|---------|----------------------------------|----------------|--------|----------|------------------|------------------------|---------------------------|-----------------------------------------------------------------------------------------------------------------------------|
| 6,75"  | 12.25" | BIT  |               | -             | Š              |               |   | Jed I emp         |                    | scosity             | :          |            | erval            | Bottom Logged Interval | ler,         |               |            |           |                                             |         | Аг      | 91 # 15                          | -03            | 1-22   | ,147     |                  | File No.               |                           |                                                                                                                             |
| 40.5   | 0.0    | FROM | BORE-HOLE RE  |               |                | Location      |   |                   |                    |                     |            |            |                  |                        |              |               |            |           | Log Measured From<br>Drilling Measured From |         | Sec. 18 |                                  | Location       | County | Field    | Well             | Company                | GAMM                      | Loggini<br>P.c                                                                                                              |
| 1825.0 | 40.5   | ТО   | RECORD        | Gary Bridwell | Steve Windisch | 104 Osav      | 0 | NA                | NA                 | NA                  | Water      | ۴u         | 20.0             | 1809.3                 | 1811.3       | 1825.0        | One        | 1-26-2006 | om GL<br>From GL                            |         | Twp 21s | 2310' FS                         | -              | Coffey | Hatch NE | Thomsen No. 18-1 | Petrol Oil & Gas, Inc. | GAMMA RAY / NEUTRON / CCL | IVILUAVES I SURVEYS<br>LOGGING - PERFORATING - CONSULTING SERVICES<br>P.O. Box 68, Osawatomie, KS 66064<br>913 / 755 - 2128 |
| 4.5"   | 8.625" | SIZE |               | ¥.            | ι<br>Ω         | Osawatomie    |   |                   |                    |                     |            |            |                  |                        |              |               |            |           |                                             |         |         | 2310' FSL & 660' FWL<br>NE-NE-NE |                |        | m        | en No            | )il & G                | NEUT                      | <b>LS I SUR</b><br>VATING - CONSL<br>Osawatomie, K<br>913 / 755 - 2128                                                      |
| 9,5#   |        | WGT. | CAS           |               |                | ·             |   |                   |                    |                     |            |            |                  |                        |              |               |            |           |                                             |         | Roe 14e | FWL                              |                | State  | ·        | 0. 18-1          | as, Inc.               | RON / (                   | SURVEYS<br>- CONSULTING SER<br>omie, KS 66064<br>5 - 2128                                                                   |
| 0.0    | 0.0    | FROM | CASING RECORD |               |                |               |   |                   |                    |                     |            |            |                  |                        |              |               |            |           |                                             | on 1136 | -       |                                  |                | Kansas |          |                  |                        | CCL                       | ERVICES                                                                                                                     |
| T.D.   | 40 0   | 01   |               |               |                |               |   |                   |                    | -                   |            |            |                  |                        |              |               |            |           | G.L. 1136                                   |         |         | Perforate                        | Other Services | sas    |          |                  | `.                     |                           |                                                                                                                             |
| Foid   | Her    | e >: |               |               |                | I             |   |                   | l.                 |                     |            |            |                  |                        |              |               | <u>L</u>   |           |                                             |         |         |                                  | <u> </u>       |        |          |                  | ····                   | <b>L</b>                  | <br>                                                                                                                        |

Comments

Drilling Contractor : Skyy Drilling Company

| 1W0    | _     | One 12.25" | No. BIT |                  | VVItnessed By | Recorded By    |            | Estimated Cement Top | Max Recorded Temp | Salinity - PPM CI | Density / Viscosity | Type Fluid | Fluid Level | Top Log Interval | Bottom Logged Interval | Depth Logger | Depth Driller | Kun Number | Date      |                        |                   |                 | AF      | 21 # 1    | 15-0                 | )31-2    | 22,1   | 47       |          | File No.               |                               |   |                                                                                                                         |
|--------|-------|------------|---------|------------------|---------------|----------------|------------|----------------------|-------------------|-------------------|---------------------|------------|-------------|------------------|------------------------|--------------|---------------|------------|-----------|------------------------|-------------------|-----------------|---------|-----------|----------------------|----------|--------|----------|----------|------------------------|-------------------------------|---|-------------------------------------------------------------------------------------------------------------------------|
| 40.5   |       |            | FROM    | BORE-HOLE RECORD |               |                | Location   | 8                    |                   |                   |                     |            |             |                  | <u>a</u>               | -            |               |            |           | Drilling Measured From | Log Measured From | Permanent Datum | Sec 18  |           |                      | Location | County | Field    | Well     | Company                | GAMMA F                       | • | LOGGING<br>P.O.                                                                                                         |
| 1825.0 | fo.j  | 20 x       | 10      | ECORD            | Gary Bridwell | Steve Windisch | 104 Osav   | 0.0                  | NA                | NA                | NA                  | Water      | Full        | 20.0             | 1808.3                 | 1811.3       | 1825.0        | One        | 1-26-2006 | From GL                | Ť                 | -               | Twp 21s | NE-       | 2310' FSI & AAN' FWI | Colley   | Coffoy | Hatch NE | Thomsen  | Petrol Oil & Gas, Inc. | GAMMA RAY / CEMENT BOND / CCL |   | MIDWEST SURVEYS<br>LOGGING - PERFORATING - CONSULTING SERVICES<br>P.O. Box 68, Osawatomie, KS 66064<br>913 / 755 - 2128 |
| 4.5"   | C70.0 | 0 000      | SIZE    |                  |               | 5              | Osawatomie | -                    |                   |                   |                     |            |             |                  |                        |              |               |            |           |                        |                   |                 | Rae     | NE-NE-NE  | 8 660' F             |          | I      |          | NO. 18-1 | & Gas                  | NENT E                        |   | EST SUR<br>ATING - CONSUL<br>Osawatomie, KS<br>913 / 755 - 2128                                                         |
| 9.5#   |       |            | WGT.    | CASI             |               |                |            |                      |                   |                   | ×.                  |            |             |                  |                        |              |               |            |           |                        |                   |                 | e 14e   | ľ         | ×.                   | Siale    | Ctoto  |          | 18-1     | ; Inc.                 | SOND /                        |   | VEYS                                                                                                                    |
| 0.0    | 0.0   |            | FROM    | CASING RECORD    |               |                |            |                      |                   |                   |                     |            |             | -+               | _                      |              |               |            |           |                        |                   | 1122            |         |           |                      | Nansas   |        |          |          |                        | CCL                           |   | AICES                                                                                                                   |
| T.D.   | 40.0  | 6          |         |                  |               | -              |            |                      |                   |                   |                     |            |             |                  |                        |              |               |            |           | G.L. 1136              | K.B. NA           |                 |         | Perforate | Other Services       | SE       | 5      |          |          |                        |                               |   |                                                                                                                         |