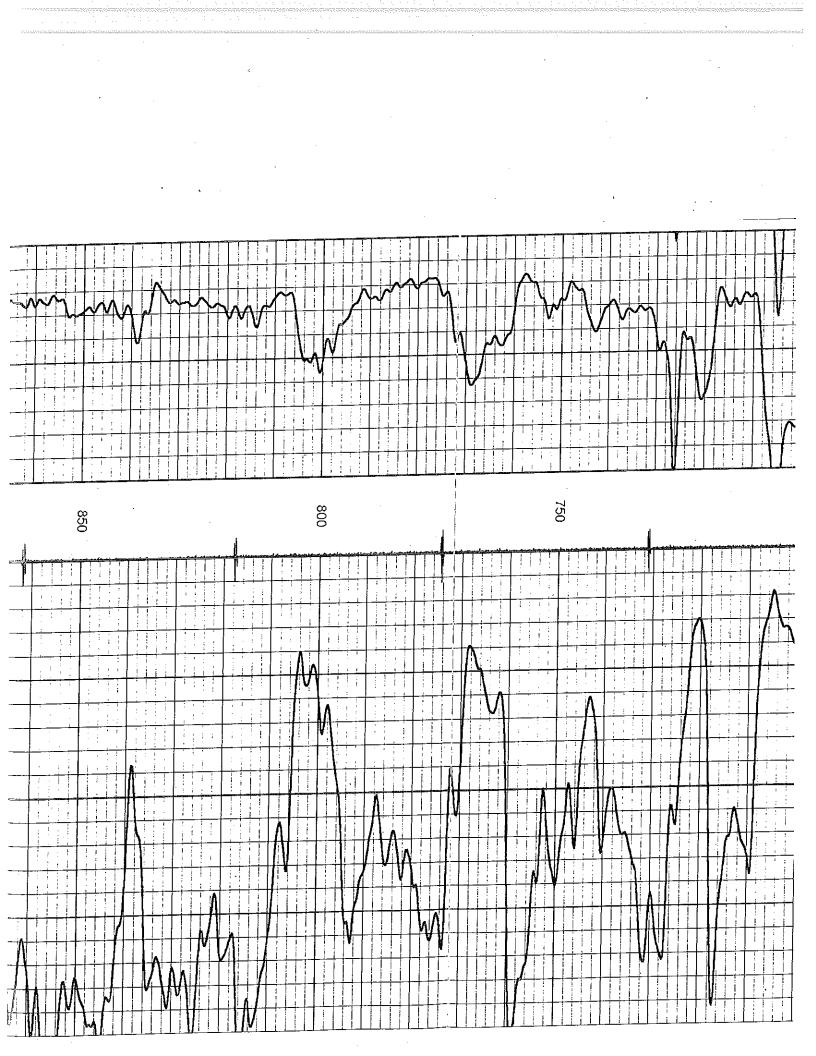

# Submitted Electronically

| Two    | One    | No.  | RUN           | Witnessed By  |                | Equipment No. |   | Wax Recorded Lemp | Salinty - PPIVI CI | Density / Viscosity | Type Fluid | Fuid Level | Top Log Interval | Bottom Log             | Depth Logger | Depth Driller | Run Number | Date      |                                             |         | ٨٣      |                                  | 00             | 4 00   | 4 47     |                  | 티                      |                           |                                                                                                                             |
|--------|--------|------|---------------|---------------|----------------|---------------|---|-------------------|--------------------|---------------------|------------|------------|------------------|------------------------|--------------|---------------|------------|-----------|---------------------------------------------|---------|---------|----------------------------------|----------------|--------|----------|------------------|------------------------|---------------------------|-----------------------------------------------------------------------------------------------------------------------------|
| 6,75"  | 12.25" | BIT  |               | -             | Š              |               |   | Jed I emp         |                    | scosity             | :          |            | erval            | Bottom Logged Interval | ler,         |               |            |           |                                             |         | Аг      | 91 # 15                          | -03            | 1-22   | ,147     |                  | File No.               |                           |                                                                                                                             |
| 40.5   | 0.0    | FROM | BORE-HOLE RE  |               |                | Location      |   |                   |                    |                     |            |            |                  |                        |              |               |            |           | Log Measured From<br>Drilling Measured From |         | Sec. 18 |                                  | Location       | County | Field    | Well             | Company                | GAMM                      | Loggini<br>P.c                                                                                                              |
| 1825.0 | 40.5   | ТО   | RECORD        | Gary Bridwell | Steve Windisch | 104 Osav      | 0 | NA                | NA                 | NA                  | Water      | ۴u         | 20.0             | 1809.3                 | 1811.3       | 1825.0        | One        | 1-26-2006 | om GL<br>From GL                            |         | Twp 21s | 2310' FS                         | -              | Coffey | Hatch NE | Thomsen No. 18-1 | Petrol Oil & Gas, Inc. | GAMMA RAY / NEUTRON / CCL | IVILUAVES I SURVEYS<br>LOGGING - PERFORATING - CONSULTING SERVICES<br>P.O. Box 68, Osawatomie, KS 66064<br>913 / 755 - 2128 |
| 4.5"   | 8.625" | SIZE |               | ¥.            | ι<br>Ω         | Osawatomie    |   |                   |                    |                     |            |            |                  |                        |              |               |            |           |                                             |         |         | 2310' FSL & 660' FWL<br>NE-NE-NE |                |        | m        | en No            | )il & G                | NEUT                      | <b>LS I SUR</b><br>VATING - CONSL<br>Osawatomie, K<br>913 / 755 - 2128                                                      |
| 9,5#   |        | WGT. | CAS           |               |                | ·             |   |                   |                    |                     |            |            |                  |                        |              |               |            |           |                                             |         | Roe 14e | FWL                              |                | State  | ·        | 0. 18-1          | as, Inc.               | RON / (                   | SURVEYS<br>- CONSULTING SER<br>omie, KS 66064<br>5 - 2128                                                                   |
| 0.0    | 0.0    | FROM | CASING RECORD |               |                |               |   |                   |                    |                     |            |            |                  |                        |              |               |            |           |                                             | on 1136 | -       |                                  |                | Kansas |          |                  |                        | CCL                       | ERVICES                                                                                                                     |
| T.D.   | 40 0   | 01   |               |               |                |               |   |                   |                    | -                   |            |            |                  |                        |              |               |            |           | G.L. 1136                                   |         |         | Perforate                        | Other Services | sas    |          |                  | `.                     |                           |                                                                                                                             |
| Foid   | Her    | e >: |               |               |                | I             |   |                   | l.                 |                     |            |            |                  |                        |              |               | <u>L</u>   |           |                                             |         |         |                                  | <u> </u>       |        |          |                  | ····                   | <b>L</b>                  | <br>                                                                                                                        |

Comments

Drilling Contractor : Skyy Drilling Company

| 1W0    | _     | One 12.25" | No. BIT |                  | VVItnessed By | Recorded By    |            | Estimated Cement Top | Max Recorded Temp | Salinity - PPM CI | Density / Viscosity | Type Fluid | Fluid Level | Top Log Interval | Bottom Logged Interval | Depth Logger | Depth Driller | Kun Number | Date      |                        |                   |                 | AF      | 21 # 1    | 15-0                 | )31-2    | 22,1   | 47       |          | File No.               |                               |   |                                                                                                                         |
|--------|-------|------------|---------|------------------|---------------|----------------|------------|----------------------|-------------------|-------------------|---------------------|------------|-------------|------------------|------------------------|--------------|---------------|------------|-----------|------------------------|-------------------|-----------------|---------|-----------|----------------------|----------|--------|----------|----------|------------------------|-------------------------------|---|-------------------------------------------------------------------------------------------------------------------------|
| 40.5   |       |            | FROM    | BORE-HOLE RECORD |               |                | Location   | 8                    |                   |                   |                     |            |             |                  | <u>a</u>               | -            |               |            |           | Drilling Measured From | Log Measured From | Permanent Datum | Sec 18  |           |                      | Location | County | Field    | Well     | Company                | GAMMA F                       | • | LOGGING<br>P.O.                                                                                                         |
| 1825.0 | fo.j  | 20 x       | 10      | ECORD            | Gary Bridwell | Steve Windisch | 104 Osav   | 0.0                  | NA                | NA                | NA                  | Water      | Full        | 20.0             | 1808.3                 | 1811.3       | 1825.0        | One        | 1-26-2006 | From GL                | Ť                 | -               | Twp 21s | NE-       | 2310' FSI & AAN' FWI | Colley   | Coffoy | Hatch NE | Thomsen  | Petrol Oil & Gas, Inc. | GAMMA RAY / CEMENT BOND / CCL |   | MIDWEST SURVEYS<br>LOGGING - PERFORATING - CONSULTING SERVICES<br>P.O. Box 68, Osawatomie, KS 66064<br>913 / 755 - 2128 |
| 4.5"   | C70.0 | 0 000      | SIZE    |                  |               | 5              | Osawatomie | -                    |                   |                   |                     |            |             |                  |                        |              |               |            |           |                        |                   |                 | Rae     | NE-NE-NE  | 8 660' F             |          | I      |          | NO. 18-1 | & Gas                  | NENT E                        |   | EST SUR<br>ATING - CONSUL<br>Osawatomie, KS<br>913 / 755 - 2128                                                         |
| 9.5#   |       |            | WGT.    | CASI             |               |                |            |                      |                   |                   | ×.                  |            |             |                  |                        |              |               |            |           |                        |                   |                 | e 14e   | ľ         | ×.                   | Siale    | Ctoto  |          | 18-1     | ; Inc.                 | SOND /                        |   | VEYS                                                                                                                    |
| 0.0    | 0.0   |            | FROM    | CASING RECORD    |               |                |            |                      |                   |                   |                     |            |             | -+               | _                      |              |               |            |           |                        |                   | 1122            |         |           |                      | Nansas   |        |          |          |                        | CCL                           |   | AICES                                                                                                                   |
| T.D.   | 40.0  | 6          |         |                  |               | -              |            |                      |                   |                   |                     |            |             |                  |                        |              |               |            |           | G.L. 1136              | K.B. NA           |                 |         | Perforate | Other Services       | SE       | 5      |          |          |                        |                               |   |                                                                                                                         |