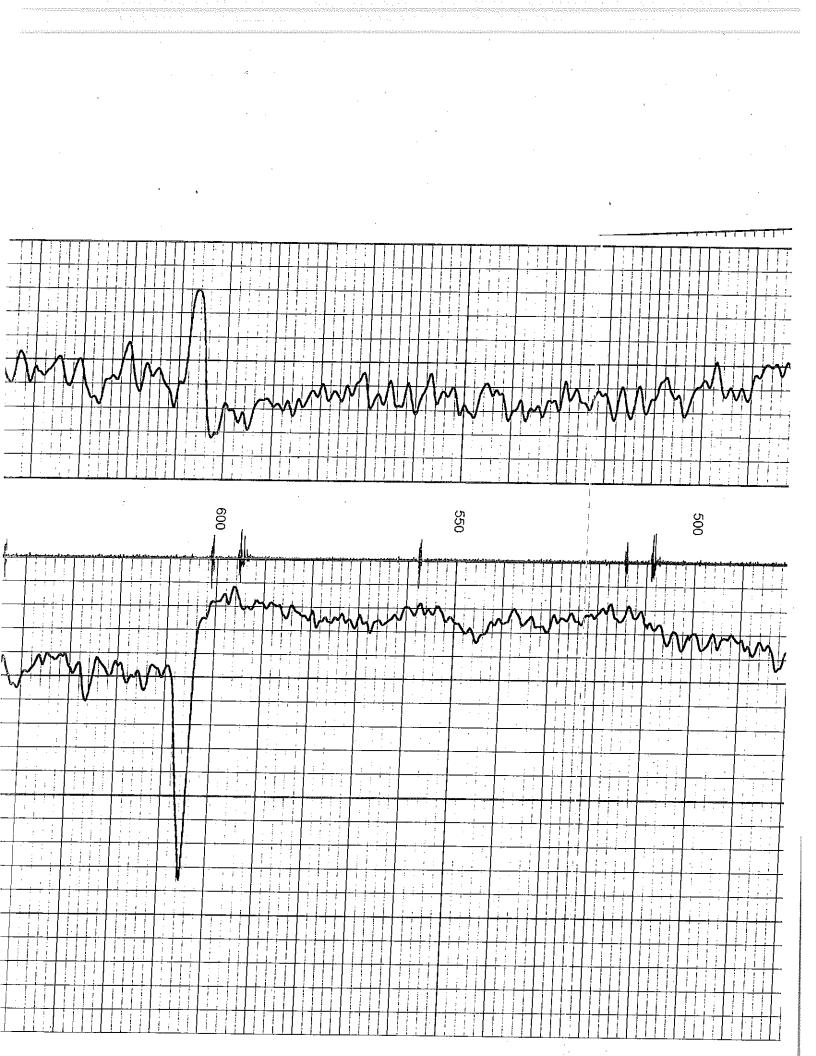

# Submitted Electronically

| Two    | One    | No.  | RUN           | Witnessed By  |                | Equipment No. |   | Wax Recorded Lemp | Salinty - PPIVI CI | Density / Viscosity | Type Fluid | Fuid Level | Top Log Interval | Bottom Log             | Depth Logger | Depth Driller | Run Number | Date      |                                             |         | ٨٣      |                                  | 00             | 4 00   | 4 47     |                  | 티                      |                           |                                                                                                                             |
|--------|--------|------|---------------|---------------|----------------|---------------|---|-------------------|--------------------|---------------------|------------|------------|------------------|------------------------|--------------|---------------|------------|-----------|---------------------------------------------|---------|---------|----------------------------------|----------------|--------|----------|------------------|------------------------|---------------------------|-----------------------------------------------------------------------------------------------------------------------------|
| 6,75"  | 12.25" | BIT  |               | -             | Š              |               |   | Jed I emp         |                    | scosity             | :          |            | erval            | Bottom Logged Interval | ler,         |               |            |           |                                             |         | Аг      | 91 # 15                          | -03            | 1-22   | ,147     |                  | File No.               |                           |                                                                                                                             |
| 40.5   | 0.0    | FROM | BORE-HOLE RE  |               |                | Location      |   |                   |                    |                     |            |            |                  |                        |              |               |            |           | Log Measured From<br>Drilling Measured From |         | Sec. 18 |                                  | Location       | County | Field    | Well             | Company                | GAMM                      | Loggini<br>P.c                                                                                                              |
| 1825.0 | 40.5   | ТО   | RECORD        | Gary Bridwell | Steve Windisch | 104 Osav      | 0 | NA                | NA                 | NA                  | Water      | ۴u         | 20.0             | 1809.3                 | 1811.3       | 1825.0        | One        | 1-26-2006 | om GL<br>From GL                            |         | Twp 21s | 2310' FS                         | -              | Coffey | Hatch NE | Thomsen No. 18-1 | Petrol Oil & Gas, Inc. | GAMMA RAY / NEUTRON / CCL | IVILUAVES I SURVEYS<br>LOGGING - PERFORATING - CONSULTING SERVICES<br>P.O. Box 68, Osawatomie, KS 66064<br>913 / 755 - 2128 |
| 4.5"   | 8.625" | SIZE |               | ¥.            | ι<br>Ω         | Osawatomie    |   |                   |                    |                     |            |            |                  |                        |              |               |            |           |                                             |         |         | 2310' FSL & 660' FWL<br>NE-NE-NE |                |        | m        | en No            | )il & G                | NEUT                      | <b>LS I SUR</b><br>VATING - CONSL<br>Osawatomie, K<br>913 / 755 - 2128                                                      |
| 9,5#   |        | WGT. | CAS           |               |                | ·             |   |                   |                    |                     |            |            |                  |                        |              |               |            |           |                                             |         | Roe 14e | FWL                              |                | State  | ·        | 0. 18-1          | as, Inc.               | RON / (                   | SURVEYS<br>- CONSULTING SER<br>omie, KS 66064<br>5 - 2128                                                                   |
| 0.0    | 0.0    | FROM | CASING RECORD |               |                |               |   |                   |                    |                     |            |            |                  |                        |              |               |            |           |                                             | on 1136 | -       |                                  |                | Kansas |          |                  |                        | CCL                       | ERVICES                                                                                                                     |
| T.D.   | 40 0   | 01   |               |               |                |               |   |                   |                    | -                   |            |            |                  |                        |              |               |            |           | G.L. 1136                                   |         |         | Perforate                        | Other Services | sas    |          |                  | `.                     |                           |                                                                                                                             |
| Foid   | Her    | e >: |               |               |                | I             |   |                   | l.                 |                     |            |            |                  |                        |              |               | <u>L</u>   |           |                                             |         |         |                                  | <u> </u>       |        |          |                  | ····                   | <b>L</b>                  | <br>                                                                                                                        |

Comments

Drilling Contractor : Skyy Drilling Company

| 1W0    | _     | One 12.25" | No. BIT |                  | VVItnessed By | Recorded By    |            | Estimated Cement Top | Max Recorded Temp | Salinity - PPM CI | Density / Viscosity | Type Fluid | Fluid Level | Top Log Interval | Bottom Logged Interval | Depth Logger | Depth Driller | Kun Number | Date      |                        |                   |                 | AF      | 21 # 1    | 15-0                 | )31-2    | 22,1   | 47       |          | File No.               |                               |   |                                                                                                                         |
|--------|-------|------------|---------|------------------|---------------|----------------|------------|----------------------|-------------------|-------------------|---------------------|------------|-------------|------------------|------------------------|--------------|---------------|------------|-----------|------------------------|-------------------|-----------------|---------|-----------|----------------------|----------|--------|----------|----------|------------------------|-------------------------------|---|-------------------------------------------------------------------------------------------------------------------------|
| 40.5   |       |            | FROM    | BORE-HOLE RECORD |               |                | Location   | 8                    |                   |                   |                     |            |             |                  | <u>a</u>               | -            |               |            |           | Drilling Measured From | Log Measured From | Permanent Datum | Sec 18  |           |                      | Location | County | Field    | Well     | Company                | GAMMA F                       | • | LOGGING<br>P.O.                                                                                                         |
| 1825.0 | fo.j  | 20 x       | 10      | ECORD            | Gary Bridwell | Steve Windisch | 104 Osav   | 0.0                  | NA                | NA                | NA                  | Water      | Full        | 20.0             | 1808.3                 | 1811.3       | 1825.0        | One        | 1-26-2006 | From GL                | Ť                 | -               | Twp 21s | NE-       | 2310' FSI & AAN' FWI | Colley   | Coffoy | Hatch NE | Thomsen  | Petrol Oil & Gas, Inc. | GAMMA RAY / CEMENT BOND / CCL |   | MIDWEST SURVEYS<br>LOGGING - PERFORATING - CONSULTING SERVICES<br>P.O. Box 68, Osawatomie, KS 66064<br>913 / 755 - 2128 |
| 4.5"   | C70.0 | 0 000      | SIZE    |                  |               | 5              | Osawatomie | -                    |                   |                   |                     |            |             |                  |                        |              |               |            |           |                        |                   |                 | Rae     | NE-NE-NE  | 8 660' F             |          | I      |          | NO. 18-1 | & Gas                  | NENT E                        |   | EST SUR<br>ATING - CONSUL<br>Osawatomie, KS<br>913 / 755 - 2128                                                         |
| 9.5#   |       |            | WGT.    | CASI             |               |                |            |                      |                   |                   | ×.                  |            |             |                  |                        |              |               |            |           |                        |                   |                 | e 14e   | ľ         | ×.                   | Siale    | Ctoto  |          | 18-1     | ; Inc.                 | SOND /                        |   | VEYS                                                                                                                    |
| 0.0    | 0.0   |            | FROM    | CASING RECORD    |               |                |            |                      |                   |                   |                     |            |             | -+               | _                      |              |               |            |           |                        |                   | 1122            |         |           |                      | Nansas   |        |          |          |                        | CCL                           |   | AICES                                                                                                                   |
| T.D.   | 40.0  | 6          |         |                  |               | -              |            |                      |                   |                   |                     |            |             |                  |                        |              |               |            |           | G.L. 1136              | K.B. NA           |                 |         | Perforate | Other Services       | SE       | 5      |          |          |                        |                               |   |                                                                                                                         |