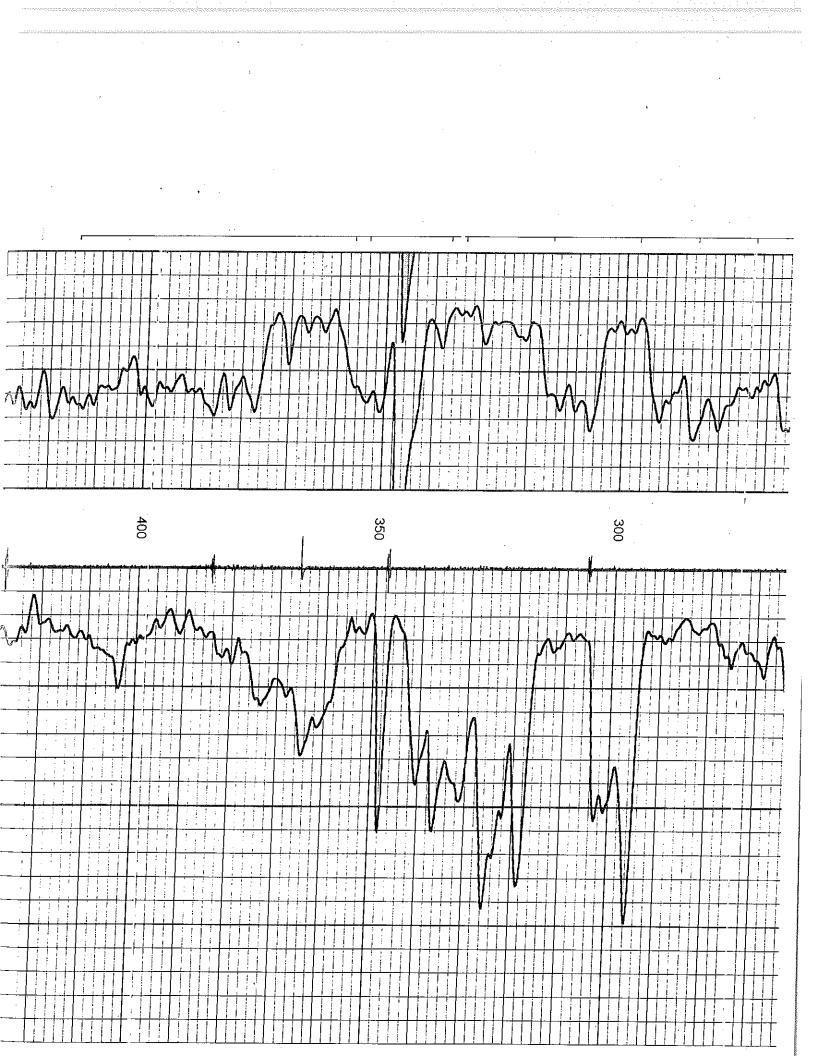

# Submitted Electronically

| Two    | One    | No.  | RUN           | Witnessed By  |                | Equipment No. |   | Wax Recorded Lemp | Salinty - PPIVI CI | Density / Viscosity | Type Fluid | Fuid Level | Top Log Interval | Bottom Log             | Depth Logger | Depth Driller | Run Number | Date      |                                             |         | ٨٣      |                                  | 00             | 4 00   | 4 47     |                  | 티                      |                           |                                                                                                                             |
|--------|--------|------|---------------|---------------|----------------|---------------|---|-------------------|--------------------|---------------------|------------|------------|------------------|------------------------|--------------|---------------|------------|-----------|---------------------------------------------|---------|---------|----------------------------------|----------------|--------|----------|------------------|------------------------|---------------------------|-----------------------------------------------------------------------------------------------------------------------------|
| 6,75"  | 12.25" | BIT  |               | -             | Š              |               |   | Jed I emp         |                    | scosity             | :          |            | erval            | Bottom Logged Interval | ler,         |               |            |           |                                             |         | Аг      | 91 # 15                          | -03            | 1-22   | ,147     |                  | File No.               |                           |                                                                                                                             |
| 40.5   | 0.0    | FROM | BORE-HOLE RE  |               |                | Location      |   |                   |                    |                     |            |            |                  |                        |              |               |            |           | Log Measured From<br>Drilling Measured From |         | Sec. 18 |                                  | Location       | County | Field    | Well             | Company                | GAMM                      | Loggini<br>P.c                                                                                                              |
| 1825.0 | 40.5   | ТО   | RECORD        | Gary Bridwell | Steve Windisch | 104 Osav      | 0 | NA                | NA                 | NA                  | Water      | ۴u         | 20.0             | 1809.3                 | 1811.3       | 1825.0        | One        | 1-26-2006 | om GL<br>From GL                            |         | Twp 21s | 2310' FS                         | -              | Coffey | Hatch NE | Thomsen No. 18-1 | Petrol Oil & Gas, Inc. | GAMMA RAY / NEUTRON / CCL | IVILUAVES I SURVEYS<br>LOGGING - PERFORATING - CONSULTING SERVICES<br>P.O. Box 68, Osawatomie, KS 66064<br>913 / 755 - 2128 |
| 4.5"   | 8.625" | SIZE |               | ¥.            | ι<br>Ω         | Osawatomie    |   |                   |                    |                     |            |            |                  |                        |              |               |            |           |                                             |         |         | 2310' FSL & 660' FWL<br>NE-NE-NE |                |        | m        | en No            | )il & G                | NEUT                      | <b>LS I SUR</b><br>VATING - CONSL<br>Osawatomie, K<br>913 / 755 - 2128                                                      |
| 9,5#   |        | WGT. | CAS           |               |                | ·             |   |                   |                    |                     |            |            |                  |                        |              |               |            |           |                                             |         | Roe 14e | FWL                              |                | State  | ·        | 0. 18-1          | as, Inc.               | RON / (                   | SURVEYS<br>- CONSULTING SER<br>omie, KS 66064<br>5 - 2128                                                                   |
| 0.0    | 0.0    | FROM | CASING RECORD |               |                |               |   |                   |                    |                     |            |            |                  |                        |              |               |            |           |                                             | on 1136 | -       |                                  |                | Kansas |          |                  |                        | CCL                       | ERVICES                                                                                                                     |
| T.D.   | 40 0   | 01   |               |               |                |               |   |                   |                    | -                   |            |            |                  |                        |              |               |            |           | G.L. 1136                                   |         |         | Perforate                        | Other Services | sas    |          |                  | `.                     |                           |                                                                                                                             |
| Foid   | Her    | e >: |               |               |                | I             |   |                   | l.                 |                     |            |            |                  |                        |              |               | <u>L</u>   |           |                                             |         |         |                                  | <u> </u>       |        |          |                  | ····                   | <b>L</b>                  | <br>                                                                                                                        |

Comments

Drilling Contractor : Skyy Drilling Company

| 1W0    | _     | One 12.25" | No. BIT |                  | VVItnessed By | Recorded By    |            | Estimated Cement Top | Max Recorded Temp | Salinity - PPM CI | Density / Viscosity | Type Fluid | Fluid Level | Top Log Interval | Bottom Logged Interval | Depth Logger | Depth Driller | Kun Number | Date      |                        |                   |                 | AF      | 21 # 1    | 15-0                 | )31-2    | 22,1   | 47       |          | File No.               |                               |   |                                                                                                                         |
|--------|-------|------------|---------|------------------|---------------|----------------|------------|----------------------|-------------------|-------------------|---------------------|------------|-------------|------------------|------------------------|--------------|---------------|------------|-----------|------------------------|-------------------|-----------------|---------|-----------|----------------------|----------|--------|----------|----------|------------------------|-------------------------------|---|-------------------------------------------------------------------------------------------------------------------------|
| 40.5   |       |            | FROM    | BORE-HOLE RECORD |               |                | Location   | 8                    |                   |                   |                     |            |             |                  | <u>a</u>               | -            |               |            |           | Drilling Measured From | Log Measured From | Permanent Datum | Sec 18  |           |                      | Location | County | Field    | Well     | Company                | GAMMA F                       | • | LOGGING<br>P.O.                                                                                                         |
| 1825.0 | fo.j  | 20 x       | 10      | ECORD            | Gary Bridwell | Steve Windisch | 104 Osav   | 0.0                  | NA                | NA                | NA                  | Water      | Full        | 20.0             | 1808.3                 | 1811.3       | 1825.0        | One        | 1-26-2006 | From GL                | Ť                 | -               | Twp 21s | NE-       | 2310' FSI & AAN' FWI | Colley   | Coffoy | Hatch NE | Thomsen  | Petrol Oil & Gas, Inc. | GAMMA RAY / CEMENT BOND / CCL |   | MIDWEST SURVEYS<br>LOGGING - PERFORATING - CONSULTING SERVICES<br>P.O. Box 68, Osawatomie, KS 66064<br>913 / 755 - 2128 |
| 4.5"   | C70.0 | 0 000      | SIZE    |                  |               | 5              | Osawatomie | -                    |                   |                   |                     |            |             |                  |                        |              |               |            |           |                        |                   |                 | Rae     | NE-NE-NE  | 8 660' F             |          | I      |          | NO. 18-1 | & Gas                  | NENT E                        |   | EST SUR<br>ATING - CONSUL<br>Osawatomie, KS<br>913 / 755 - 2128                                                         |
| 9.5#   |       |            | WGT.    | CASI             |               |                |            |                      |                   |                   | ×.                  |            |             |                  |                        |              |               |            |           |                        |                   |                 | e 14e   | ľ         | ×.                   | Siale    | Ctoto  |          | 18-1     | ; Inc.                 | SOND /                        |   | VEYS                                                                                                                    |
| 0.0    | 0.0   |            | FROM    | CASING RECORD    |               |                |            |                      |                   |                   |                     |            |             | -+               | _                      |              |               |            |           |                        |                   | 1122            |         |           |                      | Nansas   |        |          |          |                        | CCL                           |   | AICES                                                                                                                   |
| T.D.   | 40.0  | 6          |         |                  |               | -              |            |                      |                   |                   |                     |            |             |                  |                        |              |               |            |           | G.L. 1136              | K.B. NA           |                 |         | Perforate | Other Services       | SE       | 5      |          |          |                        |                               |   |                                                                                                                         |