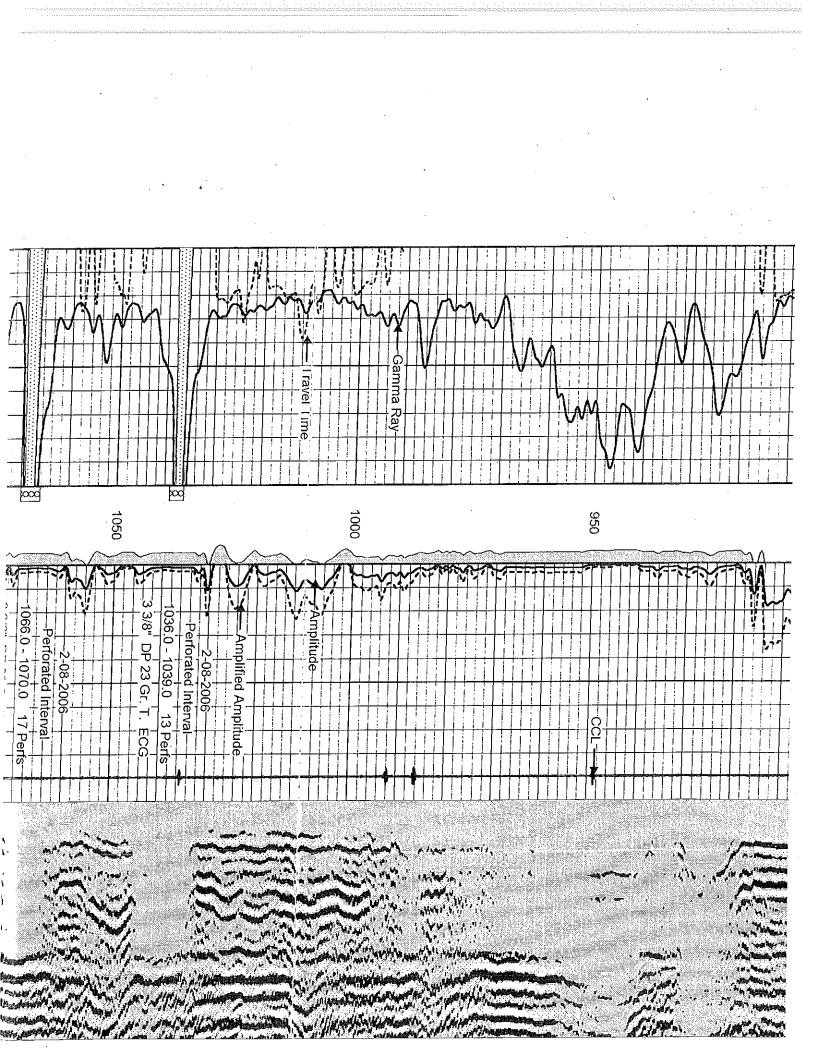

# Submitted Electronically

| Two    | One    | No.  | RUN           | Witnessed By  |                | Equipment No. |   | Wax Recorded Lemp | Salinty - PPIVI CI | Density / Viscosity | Type Fluid | Fuid Level | Top Log Interval | Bottom Log             | Depth Logger | Depth Driller | Run Number | Date      |                                             |         | ٨٣      |                                  | 00             | 4 00   | 4 47     |                  | 티                      |                           |                                                                                                                             |
|--------|--------|------|---------------|---------------|----------------|---------------|---|-------------------|--------------------|---------------------|------------|------------|------------------|------------------------|--------------|---------------|------------|-----------|---------------------------------------------|---------|---------|----------------------------------|----------------|--------|----------|------------------|------------------------|---------------------------|-----------------------------------------------------------------------------------------------------------------------------|
| 6,75"  | 12.25" | BIT  |               | -             | Š              |               |   | Jed I emp         |                    | scosity             | :          |            | erval            | Bottom Logged Interval | ler,         |               |            |           |                                             |         | Аг      | 91 # 15                          | -03            | 1-22   | ,147     |                  | File No.               |                           |                                                                                                                             |
| 40.5   | 0.0    | FROM | BORE-HOLE RE  |               |                | Location      |   |                   |                    |                     |            |            |                  |                        |              |               |            |           | Log Measured From<br>Drilling Measured From |         | Sec. 18 |                                  | Location       | County | Field    | Well             | Company                | GAMM                      | Loggini<br>P.c                                                                                                              |
| 1825.0 | 40.5   | ТО   | RECORD        | Gary Bridwell | Steve Windisch | 104 Osav      | 0 | NA                | NA                 | NA                  | Water      | ۴u         | 20.0             | 1809.3                 | 1811.3       | 1825.0        | One        | 1-26-2006 | om GL<br>From GL                            |         | Twp 21s | 2310' FS                         | -              | Coffey | Hatch NE | Thomsen No. 18-1 | Petrol Oil & Gas, Inc. | GAMMA RAY / NEUTRON / CCL | IVILUAVES I SURVEYS<br>LOGGING - PERFORATING - CONSULTING SERVICES<br>P.O. Box 68, Osawatomie, KS 66064<br>913 / 755 - 2128 |
| 4.5"   | 8.625" | SIZE |               | ¥.            | ι<br>Ω         | Osawatomie    |   |                   |                    |                     |            |            |                  |                        |              |               |            |           |                                             |         |         | 2310' FSL & 660' FWL<br>NE-NE-NE |                |        | m        | en No            | )il & G                | NEUT                      | <b>LS I SUR</b><br>VATING - CONSL<br>Osawatomie, K<br>913 / 755 - 2128                                                      |
| 9,5#   |        | WGT. | CAS           |               |                | ·             |   |                   |                    |                     |            |            |                  |                        |              |               |            |           |                                             |         | Roe 14e | FWL                              |                | State  | ·        | 0. 18-1          | as, Inc.               | RON / (                   | SURVEYS<br>- CONSULTING SER<br>omie, KS 66064<br>5 - 2128                                                                   |
| 0.0    | 0.0    | FROM | CASING RECORD |               |                |               |   |                   |                    |                     |            |            |                  |                        |              |               |            |           |                                             | on 1136 | -       |                                  |                | Kansas |          |                  |                        | CCL                       | ERVICES                                                                                                                     |
| T.D.   | 40 0   | 01   |               |               |                |               |   |                   |                    | -                   |            |            |                  |                        |              |               |            |           | G.L. 1136                                   |         |         | Perforate                        | Other Services | sas    |          |                  | `.                     |                           |                                                                                                                             |
| Foid   | Her    | e >: |               |               |                | I             |   |                   | l.                 |                     |            |            |                  |                        |              |               | <u>L</u>   |           |                                             |         |         |                                  | <u> </u>       |        |          |                  | ····                   | <b>L</b>                  | <br>                                                                                                                        |

Comments

Drilling Contractor : Skyy Drilling Company

| 1W0    | _     | One 12.25" | No. BIT |                  | VVItnessed By | Recorded By    |            | Estimated Cement Top | Max Recorded Temp | Salinity - PPM CI | Density / Viscosity | Type Fluid | Fluid Level | Top Log Interval | Bottom Logged Interval | Depth Logger | Depth Driller | Kun Number | Date      |                        |                   |                 | AF      | 21 # 1    | 15-0                 | )31-2    | 22,1   | 47       |          | File No.               |                               |   |                                                                                                                         |
|--------|-------|------------|---------|------------------|---------------|----------------|------------|----------------------|-------------------|-------------------|---------------------|------------|-------------|------------------|------------------------|--------------|---------------|------------|-----------|------------------------|-------------------|-----------------|---------|-----------|----------------------|----------|--------|----------|----------|------------------------|-------------------------------|---|-------------------------------------------------------------------------------------------------------------------------|
| 40.5   |       |            | FROM    | BORE-HOLE RECORD |               |                | Location   | 8                    |                   |                   |                     |            |             |                  | <u>a</u>               | -            |               |            |           | Drilling Measured From | Log Measured From | Permanent Datum | Sec 18  |           |                      | Location | County | Field    | Well     | Company                | GAMMA F                       | • | LOGGING<br>P.O.                                                                                                         |
| 1825.0 | fo.j  | 20 x       | 10      | ECORD            | Gary Bridwell | Steve Windisch | 104 Osav   | 0.0                  | NA                | NA                | NA                  | Water      | Full        | 20.0             | 1808.3                 | 1811.3       | 1825.0        | One        | 1-26-2006 | From GL                | Ť                 | -               | Twp 21s | NE-       | 2310' FSI & AAN' FWI | Colley   | Coffoy | Hatch NE | Thomsen  | Petrol Oil & Gas, Inc. | GAMMA RAY / CEMENT BOND / CCL |   | MIDWEST SURVEYS<br>LOGGING - PERFORATING - CONSULTING SERVICES<br>P.O. Box 68, Osawatomie, KS 66064<br>913 / 755 - 2128 |
| 4.5"   | C70.0 | 0 000      | SIZE    |                  |               | 5              | Osawatomie | -                    |                   |                   |                     |            |             |                  |                        |              |               |            |           |                        |                   |                 | Rae     | NE-NE-NE  | 8 660' F             |          | I      |          | NO. 18-1 | & Gas                  | NENT E                        |   | EST SUR<br>ATING - CONSUL<br>Osawatomie, KS<br>913 / 755 - 2128                                                         |
| 9.5#   |       |            | WGT.    | CASI             |               |                |            |                      |                   |                   | ×.                  |            |             |                  |                        |              |               |            |           |                        |                   |                 | e 14e   | ľ         | ×.                   | Siale    | Ctoto  |          | 18-1     | ; Inc.                 | SOND /                        |   | VEYS                                                                                                                    |
| 0.0    | 0.0   |            | FROM    | CASING RECORD    |               |                |            |                      |                   |                   |                     |            |             | -+               | _                      |              |               |            |           |                        |                   | 1122            |         |           |                      | Nansas   |        |          |          |                        | CCL                           |   | AICES                                                                                                                   |
| T.D.   | 40.0  | 6          |         |                  |               | -              |            |                      |                   |                   |                     |            |             |                  |                        |              |               |            |           | G.L. 1136              | K.B. NA           |                 |         | Perforate | Other Services       | SE       | 5      |          |          |                        |                               |   |                                                                                                                         |