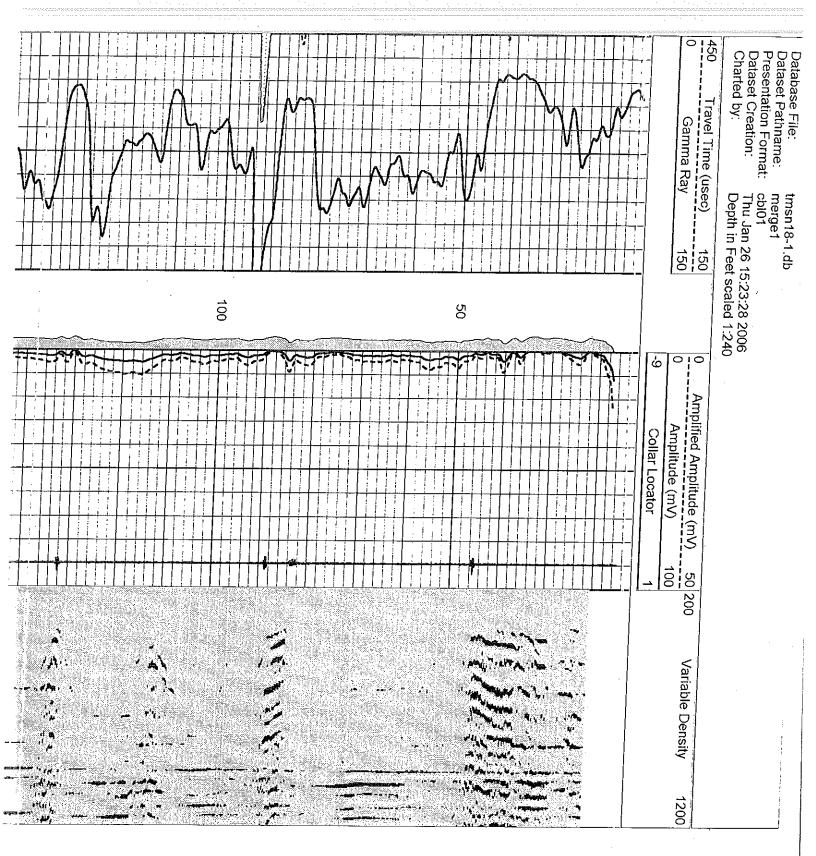

# Submitted Electronically

| Two    | One    | No.  | RUN           | Witnessed By  |                | Equipment No. |   | Wax Recorded Lemp | Salinty - PPIVI CI | Density / Viscosity | Type Fluid | Fuid Level | Top Log Interval | Bottom Log             | Depth Logger | Depth Driller | Run Number | Date      |                                             |         | ٨٣      |                                  | 00             | 4 00   | 4 47     |                  | 티                      |                           |                                                                                                                             |
|--------|--------|------|---------------|---------------|----------------|---------------|---|-------------------|--------------------|---------------------|------------|------------|------------------|------------------------|--------------|---------------|------------|-----------|---------------------------------------------|---------|---------|----------------------------------|----------------|--------|----------|------------------|------------------------|---------------------------|-----------------------------------------------------------------------------------------------------------------------------|
| 6,75"  | 12.25" | BIT  |               | -             | Š              |               |   | Jed I emp         |                    | scosity             | :          |            | erval            | Bottom Logged Interval | ler,         |               |            |           |                                             |         | Аг      | 91 # 15                          | -03            | 1-22   | ,147     |                  | File No.               |                           |                                                                                                                             |
| 40.5   | 0.0    | FROM | BORE-HOLE RE  |               |                | Location      |   |                   |                    |                     |            |            |                  |                        |              |               |            |           | Log Measured From<br>Drilling Measured From |         | Sec. 18 |                                  | Location       | County | Field    | Well             | Company                | GAMM                      | Loggini<br>P.c                                                                                                              |
| 1825.0 | 40.5   | ТО   | RECORD        | Gary Bridwell | Steve Windisch | 104 Osav      | 0 | NA                | NA                 | NA                  | Water      | ۴u         | 20.0             | 1809.3                 | 1811.3       | 1825.0        | One        | 1-26-2006 | om GL<br>From GL                            |         | Twp 21s | 2310' FS                         | -              | Coffey | Hatch NE | Thomsen No. 18-1 | Petrol Oil & Gas, Inc. | GAMMA RAY / NEUTRON / CCL | IVILUAVES I SURVEYS<br>LOGGING - PERFORATING - CONSULTING SERVICES<br>P.O. Box 68, Osawatomie, KS 66064<br>913 / 755 - 2128 |
| 4.5"   | 8.625" | SIZE |               | ¥.            | ι<br>Ω         | Osawatomie    |   |                   |                    |                     |            |            |                  |                        |              |               |            |           |                                             |         |         | 2310' FSL & 660' FWL<br>NE-NE-NE |                |        | m        | en No            | )il & G                | NEUT                      | <b>LS I SUR</b><br>VATING - CONSL<br>Osawatomie, K<br>913 / 755 - 2128                                                      |
| 9,5#   |        | WGT. | CAS           |               |                | ·             |   |                   |                    |                     |            |            |                  |                        |              |               |            |           |                                             |         | Roe 14e | FWL                              |                | State  | ·        | 0. 18-1          | as, Inc.               | RON / (                   | SURVEYS<br>- CONSULTING SER<br>omie, KS 66064<br>5 - 2128                                                                   |
| 0.0    | 0.0    | FROM | CASING RECORD |               |                |               |   |                   |                    |                     |            |            |                  |                        |              |               |            |           |                                             | on 1136 | -       |                                  |                | Kansas |          |                  |                        | CCL                       | ERVICES                                                                                                                     |
| T.D.   | 40 0   | 01   |               |               |                |               |   |                   |                    | -                   |            |            |                  |                        |              |               |            |           | G.L. 1136                                   |         |         | Perforate                        | Other Services | sas    |          |                  | `.                     |                           |                                                                                                                             |
| Foid   | Her    | e >: |               |               |                | I             |   |                   | l.                 |                     |            |            |                  |                        |              |               | <u>L</u>   |           |                                             |         |         |                                  | <u> </u>       |        |          |                  | ····                   | <b>L</b>                  | <br>                                                                                                                        |

Comments

Drilling Contractor : Skyy Drilling Company

| 1W0    | _     | One 12.25" | No. BIT |                  | VVItnessed By | Recorded By    |            | Estimated Cement Top | Max Recorded Temp | Salinity - PPM CI | Density / Viscosity | Type Fluid | Fluid Level | Top Log Interval | Bottom Logged Interval | Depth Logger | Depth Driller | Kun Number | Date      |                        |                   |                 | AF      | 21 # 1    | 15-0                 | )31-2    | 22,1   | 47       |          | File No.               |                               |   |                                                                                                                         |
|--------|-------|------------|---------|------------------|---------------|----------------|------------|----------------------|-------------------|-------------------|---------------------|------------|-------------|------------------|------------------------|--------------|---------------|------------|-----------|------------------------|-------------------|-----------------|---------|-----------|----------------------|----------|--------|----------|----------|------------------------|-------------------------------|---|-------------------------------------------------------------------------------------------------------------------------|
| 40.5   |       |            | FROM    | BORE-HOLE RECORD |               |                | Location   | 8                    |                   |                   |                     |            |             |                  | <u>a</u>               | -            |               |            |           | Drilling Measured From | Log Measured From | Permanent Datum | Sec 18  |           |                      | Location | County | Field    | Well     | Company                | GAMMA F                       | • | LOGGING<br>P.O.                                                                                                         |
| 1825.0 | fo.j  | 20 x       | 10      | ECORD            | Gary Bridwell | Steve Windisch | 104 Osav   | 0.0                  | NA                | NA                | NA                  | Water      | Full        | 20.0             | 1808.3                 | 1811.3       | 1825.0        | One        | 1-26-2006 | From GL                | Ť                 | -               | Twp 21s | NE-       | 2310' FSI & AAN' FWI | Colley   | Coffoy | Hatch NE | Thomsen  | Petrol Oil & Gas, Inc. | GAMMA RAY / CEMENT BOND / CCL |   | MIDWEST SURVEYS<br>LOGGING - PERFORATING - CONSULTING SERVICES<br>P.O. Box 68, Osawatomie, KS 66064<br>913 / 755 - 2128 |
| 4.5"   | C70.0 | 0 000      | SIZE    |                  |               | 5              | Osawatomie | -                    |                   |                   |                     |            |             |                  |                        |              |               |            |           |                        |                   |                 | Rae     | NE-NE-NE  | 8 660' F             |          | I      |          | NO. 18-1 | & Gas                  | NENT E                        |   | EST SUR<br>ATING - CONSUL<br>Osawatomie, KS<br>913 / 755 - 2128                                                         |
| 9.5#   |       |            | WGT.    | CASI             |               |                |            |                      |                   |                   | ×.                  |            |             |                  |                        |              |               |            |           |                        |                   |                 | e 14e   | ľ         | ×.                   | Siale    | Ctoto  |          | 18-1     | ; Inc.                 | SOND /                        |   | VEYS                                                                                                                    |
| 0.0    | 0.0   |            | FROM    | CASING RECORD    |               |                |            |                      |                   |                   |                     |            |             | -+               | _                      |              |               |            |           |                        |                   | 1122            |         |           |                      | Nansas   |        |          |          |                        | CCL                           |   | AICES                                                                                                                   |
| T.D.   | 40.0  | 6          |         |                  |               | -              |            |                      |                   |                   |                     |            |             |                  |                        |              |               |            |           | G.L. 1136              | K.B. NA           |                 |         | Perforate | Other Services       | SE       | 5      |          |          |                        |                               |   |                                                                                                                         |