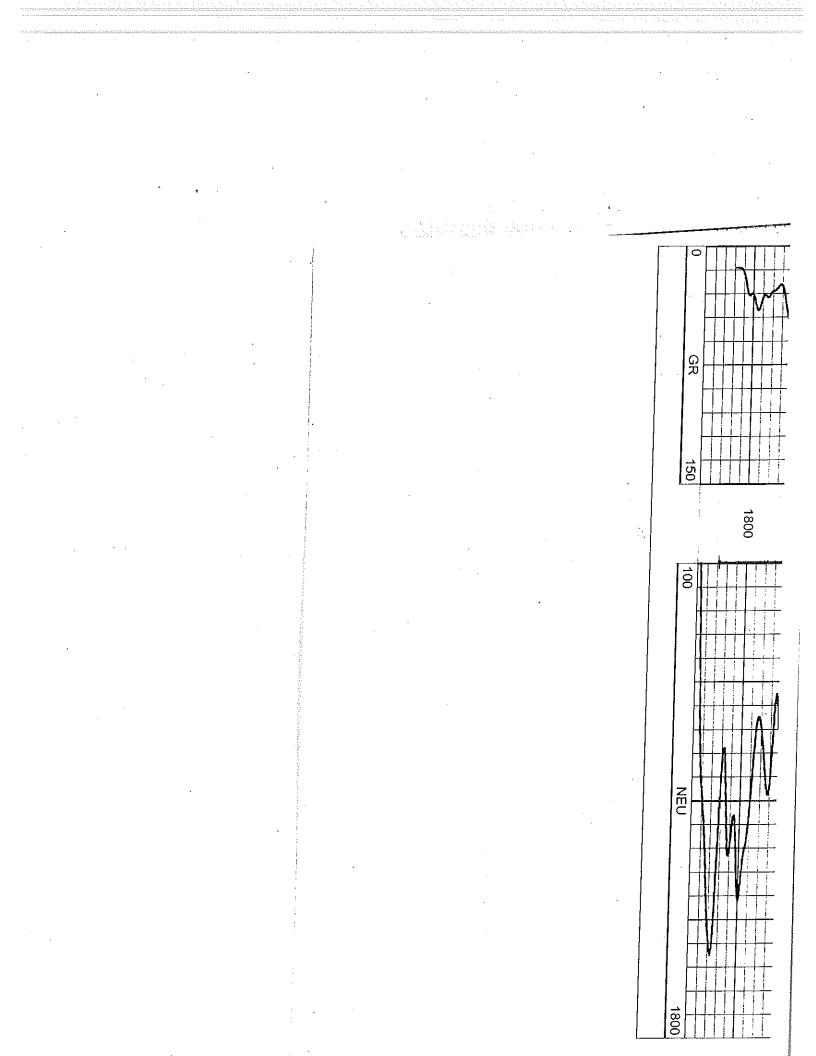

# Submitted Electronically

| Two    | One    | No.  | RUN           | Witnessed By  |                | Equipment No. |   | Wax Recorded Lemp | Salinty - PPIVI CI | Density / Viscosity | Type Fluid | Fuid Level | Top Log Interval | Bottom Log             | Depth Logger | Depth Driller | Run Number | Date      |                                             |         | ٨٣      |                                  | 00             | 4 00   | 4 47     |                  | 티                      |                           |                                                                                                                             |
|--------|--------|------|---------------|---------------|----------------|---------------|---|-------------------|--------------------|---------------------|------------|------------|------------------|------------------------|--------------|---------------|------------|-----------|---------------------------------------------|---------|---------|----------------------------------|----------------|--------|----------|------------------|------------------------|---------------------------|-----------------------------------------------------------------------------------------------------------------------------|
| 6,75"  | 12.25" | BIT  |               | -             | Š              |               |   | Jed I emp         |                    | scosity             | :          |            | erval            | Bottom Logged Interval | ler,         |               |            |           |                                             |         | Аг      | 91 # 15                          | -03            | 1-22   | ,147     |                  | File No.               |                           |                                                                                                                             |
| 40.5   | 0.0    | FROM | BORE-HOLE RE  |               |                | Location      |   |                   |                    |                     |            |            |                  |                        |              |               |            |           | Log Measured From<br>Drilling Measured From |         | Sec. 18 |                                  | Location       | County | Field    | Well             | Company                | GAMM                      | Loggini<br>P.c                                                                                                              |
| 1825.0 | 40.5   | ТО   | RECORD        | Gary Bridwell | Steve Windisch | 104 Osav      | 0 | NA                | NA                 | NA                  | Water      | ۴u         | 20.0             | 1809.3                 | 1811.3       | 1825.0        | One        | 1-26-2006 | om GL<br>From GL                            |         | Twp 21s | 2310' FS                         | -              | Coffey | Hatch NE | Thomsen No. 18-1 | Petrol Oil & Gas, Inc. | GAMMA RAY / NEUTRON / CCL | IVILUAVES I SURVEYS<br>LOGGING - PERFORATING - CONSULTING SERVICES<br>P.O. Box 68, Osawatomie, KS 66064<br>913 / 755 - 2128 |
| 4.5"   | 8.625" | SIZE |               | ¥.            | ι<br>Ω         | Osawatomie    |   |                   |                    |                     |            |            |                  |                        |              |               |            |           |                                             |         |         | 2310' FSL & 660' FWL<br>NE-NE-NE |                |        | m        | en No            | )il & G                | NEUT                      | <b>LS I SUR</b><br>VATING - CONSL<br>Osawatomie, K<br>913 / 755 - 2128                                                      |
| 9,5#   |        | WGT. | CAS           |               |                | ·             |   |                   |                    |                     |            |            |                  |                        |              |               |            |           |                                             |         | Roe 14e | FWL                              |                | State  | ·        | 0. 18-1          | as, Inc.               | RON / (                   | SURVEYS<br>- CONSULTING SER<br>omie, KS 66064<br>5 - 2128                                                                   |
| 0.0    | 0.0    | FROM | CASING RECORD |               |                |               |   |                   |                    |                     |            |            |                  |                        |              |               |            |           |                                             | on 1136 | -       |                                  |                | Kansas |          |                  |                        | CCL                       | ERVICES                                                                                                                     |
| T.D.   | 40 0   | 01   |               |               |                |               |   |                   |                    | -                   |            |            |                  |                        |              |               |            |           | G.L. 1136                                   |         |         | Perforate                        | Other Services | sas    |          |                  | `.                     |                           |                                                                                                                             |
| Foid   | Her    | e >: |               |               |                | I             |   |                   | l.                 |                     |            |            |                  |                        |              |               | <u>L</u>   |           |                                             |         |         |                                  | <u> </u>       |        |          |                  | ····                   | <b>L</b>                  | <br>                                                                                                                        |

Comments

Drilling Contractor : Skyy Drilling Company

| 1W0    | _     | One 12.25" | No. BIT |                  | VVItnessed By | Recorded By    |            | Estimated Cement Top | Max Recorded Temp | Salinity - PPM CI | Density / Viscosity | Type Fluid | Fluid Level | Top Log Interval | Bottom Logged Interval | Depth Logger | Depth Driller | Kun Number | Date      |                        |                   |                 | AF      | 21 # 1    | 15-0                 | )31-2    | 22,1   | 47       |          | File No.               |                               |   |                                                                                                                         |
|--------|-------|------------|---------|------------------|---------------|----------------|------------|----------------------|-------------------|-------------------|---------------------|------------|-------------|------------------|------------------------|--------------|---------------|------------|-----------|------------------------|-------------------|-----------------|---------|-----------|----------------------|----------|--------|----------|----------|------------------------|-------------------------------|---|-------------------------------------------------------------------------------------------------------------------------|
| 40.5   |       |            | FROM    | BORE-HOLE RECORD |               |                | Location   | 8                    |                   |                   |                     |            |             |                  | <u>a</u>               | -            |               |            |           | Drilling Measured From | Log Measured From | Permanent Datum | Sec 18  |           |                      | Location | County | Field    | Well     | Company                | GAMMA F                       | • | LOGGING<br>P.O.                                                                                                         |
| 1825.0 | fo.j  | 20 x       | 10      | ECORD            | Gary Bridwell | Steve Windisch | 104 Osav   | 0.0                  | NA                | NA                | NA                  | Water      | Full        | 20.0             | 1808.3                 | 1811.3       | 1825.0        | One        | 1-26-2006 | From GL                | Ť                 | -               | Twp 21s | NE-       | 2310' FSI & AAN' FWI | Colley   | Coffoy | Hatch NE | Thomsen  | Petrol Oil & Gas, Inc. | GAMMA RAY / CEMENT BOND / CCL |   | MIDWEST SURVEYS<br>LOGGING - PERFORATING - CONSULTING SERVICES<br>P.O. Box 68, Osawatomie, KS 66064<br>913 / 755 - 2128 |
| 4.5"   | C70.0 | 0 000      | SIZE    |                  |               | 5              | Osawatomie | -                    |                   |                   |                     |            |             |                  |                        |              |               |            |           |                        |                   |                 | Rae     | NE-NE-NE  | 8 660' F             |          | I      |          | NO. 18-1 | & Gas                  | NENT E                        |   | EST SUR<br>ATING - CONSUL<br>Osawatomie, KS<br>913 / 755 - 2128                                                         |
| 9.5#   |       |            | WGT.    | CASI             |               |                |            |                      |                   |                   | ×.                  |            |             |                  |                        |              |               |            |           |                        |                   |                 | e 14e   | ľ         | ×.                   | Siale    | Ctoto  |          | 18-1     | ; Inc.                 | SOND /                        |   | VEYS                                                                                                                    |
| 0.0    | 0.0   |            | FROM    | CASING RECORD    |               |                |            |                      |                   |                   |                     |            |             | -+               | _                      |              |               |            |           |                        |                   | 1122            |         |           |                      | Nansas   |        |          |          |                        | CCL                           |   | AICES                                                                                                                   |
| T.D.   | 40.0  | 6          |         |                  |               | -              |            |                      |                   |                   |                     |            |             |                  |                        |              |               |            |           | G.L. 1136              | K.B. NA           |                 |         | Perforate | Other Services       | SE       | 5      |          |          |                        |                               |   |                                                                                                                         |