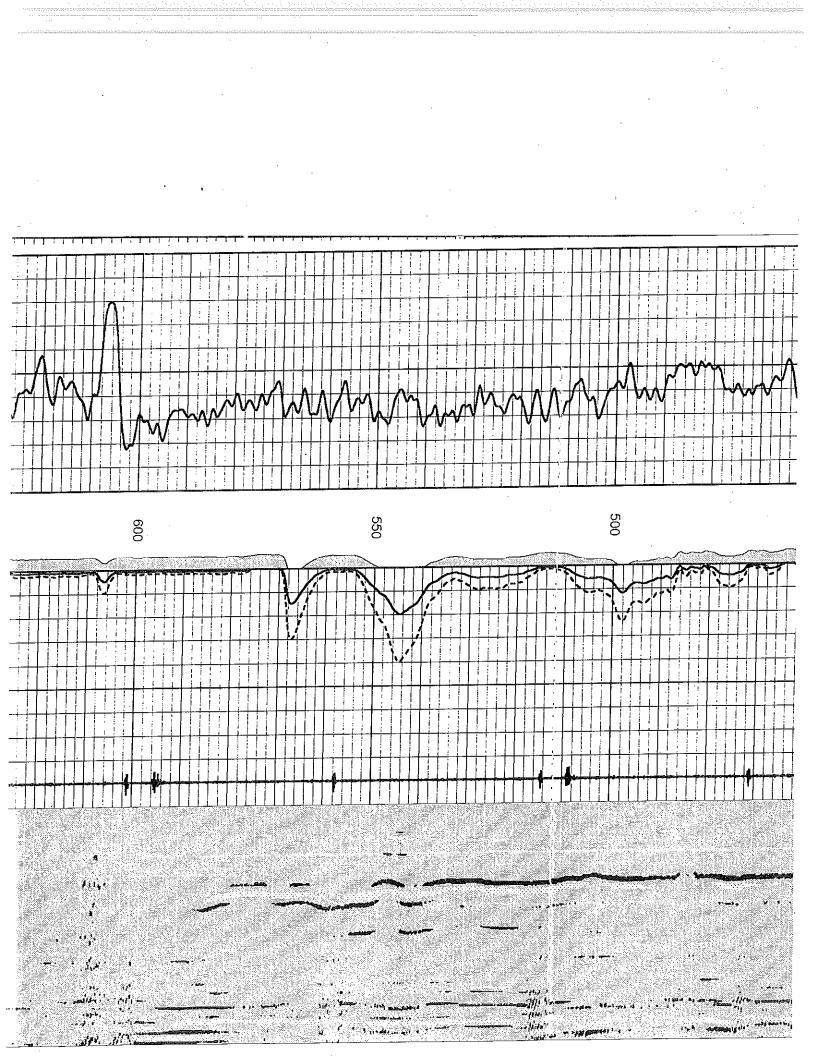

# Submitted Electronically

| Two    | One    | No.  | RUN           | Witnessed By  |                | Equipment No. |   | Wax Recorded Lemp | Salinty - PPIVI CI | Density / Viscosity | Type Fluid | Fuid Level | Top Log Interval | Bottom Log             | Depth Logger | Depth Driller | Run Number | Date      |                                             |         | ٨٣      |                                  | 00             | 4 00   | 4 47     |                  | 티                      |                           |                                                                                                                             |
|--------|--------|------|---------------|---------------|----------------|---------------|---|-------------------|--------------------|---------------------|------------|------------|------------------|------------------------|--------------|---------------|------------|-----------|---------------------------------------------|---------|---------|----------------------------------|----------------|--------|----------|------------------|------------------------|---------------------------|-----------------------------------------------------------------------------------------------------------------------------|
| 6,75"  | 12.25" | BIT  |               | -             | Š              |               |   | Jed I emp         |                    | scosity             | :          |            | erval            | Bottom Logged Interval | ler,         |               |            |           |                                             |         | Аг      | 91 # 15                          | -03            | 1-22   | ,147     |                  | File No.               |                           |                                                                                                                             |
| 40.5   | 0.0    | FROM | BORE-HOLE RE  |               |                | Location      |   |                   |                    |                     |            |            |                  |                        |              |               |            |           | Log Measured From<br>Drilling Measured From |         | Sec. 18 |                                  | Location       | County | Field    | Well             | Company                | GAMM                      | Loggini<br>P.c                                                                                                              |
| 1825.0 | 40.5   | ТО   | RECORD        | Gary Bridwell | Steve Windisch | 104 Osav      | 0 | NA                | NA                 | NA                  | Water      | ۴u         | 20.0             | 1809.3                 | 1811.3       | 1825.0        | One        | 1-26-2006 | om GL<br>From GL                            |         | Twp 21s | 2310' FS                         | -              | Coffey | Hatch NE | Thomsen No. 18-1 | Petrol Oil & Gas, Inc. | GAMMA RAY / NEUTRON / CCL | IVILUAVES I SURVEYS<br>LOGGING - PERFORATING - CONSULTING SERVICES<br>P.O. Box 68, Osawatomie, KS 66064<br>913 / 755 - 2128 |
| 4.5"   | 8.625" | SIZE |               | ¥.            | ι<br>Ω         | Osawatomie    |   |                   |                    |                     |            |            |                  |                        |              |               |            |           |                                             |         |         | 2310' FSL & 660' FWL<br>NE-NE-NE |                |        | m        | en No            | )il & G                | NEUT                      | <b>LS I SUR</b><br>VATING - CONSL<br>Osawatomie, K<br>913 / 755 - 2128                                                      |
| 9,5#   |        | WGT. | CAS           |               |                | ·             |   |                   |                    |                     |            |            |                  |                        |              |               |            |           |                                             |         | Roe 14e | FWL                              |                | State  | ·        | 0. 18-1          | as, Inc.               | RON / (                   | SURVEYS<br>- CONSULTING SER<br>omie, KS 66064<br>5 - 2128                                                                   |
| 0.0    | 0.0    | FROM | CASING RECORD |               |                |               |   |                   |                    |                     |            |            |                  |                        |              |               |            |           |                                             | on 1136 | -       |                                  |                | Kansas |          |                  |                        | CCL                       | ERVICES                                                                                                                     |
| T.D.   | 40 0   | 01   |               |               |                |               |   |                   |                    | -                   |            |            |                  |                        |              |               |            |           | G.L. 1136                                   |         |         | Perforate                        | Other Services | sas    |          |                  | `.                     |                           |                                                                                                                             |
| Foid   | Her    | e >: |               |               |                | I             |   |                   | l.                 |                     |            |            |                  |                        |              |               | <u>L</u>   |           |                                             |         |         |                                  | <u> </u>       |        |          |                  | ····                   | <b>L</b>                  | <br>                                                                                                                        |

Comments

Drilling Contractor : Skyy Drilling Company

| 1W0    | _     | One 12.25" | No. BIT |                  | VVItnessed By | Recorded By    |            | Estimated Cement Top | Max Recorded Temp | Salinity - PPM CI | Density / Viscosity | Type Fluid | Fluid Level | Top Log Interval | Bottom Logged Interval | Depth Logger | Depth Driller | Kun Number | Date      |                        |                   |                 | AF      | 21 # 1    | 15-0                 | )31-2    | 22,1   | 47       |          | File No.               |                               |   |                                                                                                                         |
|--------|-------|------------|---------|------------------|---------------|----------------|------------|----------------------|-------------------|-------------------|---------------------|------------|-------------|------------------|------------------------|--------------|---------------|------------|-----------|------------------------|-------------------|-----------------|---------|-----------|----------------------|----------|--------|----------|----------|------------------------|-------------------------------|---|-------------------------------------------------------------------------------------------------------------------------|
| 40.5   |       |            | FROM    | BORE-HOLE RECORD |               |                | Location   | 8                    |                   |                   |                     |            |             |                  | <u>a</u>               | -            |               |            |           | Drilling Measured From | Log Measured From | Permanent Datum | Sec 18  |           |                      | Location | County | Field    | Well     | Company                | GAMMA F                       | • | LOGGING<br>P.O.                                                                                                         |
| 1825.0 | fo.j  | 20 x       | 10      | ECORD            | Gary Bridwell | Steve Windisch | 104 Osav   | 0.0                  | NA                | NA                | NA                  | Water      | Full        | 20.0             | 1808.3                 | 1811.3       | 1825.0        | One        | 1-26-2006 | From GL                | Ť                 | -               | Twp 21s | NE-       | 2310' FSI & AAN' FWI | Colley   | Coffoy | Hatch NE | Thomsen  | Petrol Oil & Gas, Inc. | GAMMA RAY / CEMENT BOND / CCL |   | MIDWEST SURVEYS<br>LOGGING - PERFORATING - CONSULTING SERVICES<br>P.O. Box 68, Osawatomie, KS 66064<br>913 / 755 - 2128 |
| 4.5"   | C70.0 | 0 000      | SIZE    |                  |               | 5              | Osawatomie | -                    |                   |                   |                     |            |             |                  |                        |              |               |            |           |                        |                   |                 | Rae     | NE-NE-NE  | 8 660' F             |          | I      |          | NO. 18-1 | & Gas                  | NENT E                        |   | EST SUR<br>ATING - CONSUL<br>Osawatomie, KS<br>913 / 755 - 2128                                                         |
| 9.5#   |       |            | WGT.    | CASI             |               |                |            |                      |                   |                   | ×.                  |            |             |                  |                        |              |               |            |           |                        |                   |                 | e 14e   | ľ         | ×.                   | Siale    | Ctoto  |          | 18-1     | ; Inc.                 | SOND /                        |   | VEYS                                                                                                                    |
| 0.0    | 0.0   |            | FROM    | CASING RECORD    |               |                |            |                      |                   |                   |                     |            |             | -+               | _                      |              |               |            |           |                        |                   | 1122            |         |           |                      | Nansas   |        |          |          |                        | CCL                           |   | AICES                                                                                                                   |
| T.D.   | 40.0  | 6          |         |                  |               | -              |            |                      |                   |                   |                     |            |             |                  |                        |              |               |            |           | G.L. 1136              | K.B. NA           |                 |         | Perforate | Other Services       | SE       | 5      |          |          |                        |                               |   |                                                                                                                         |