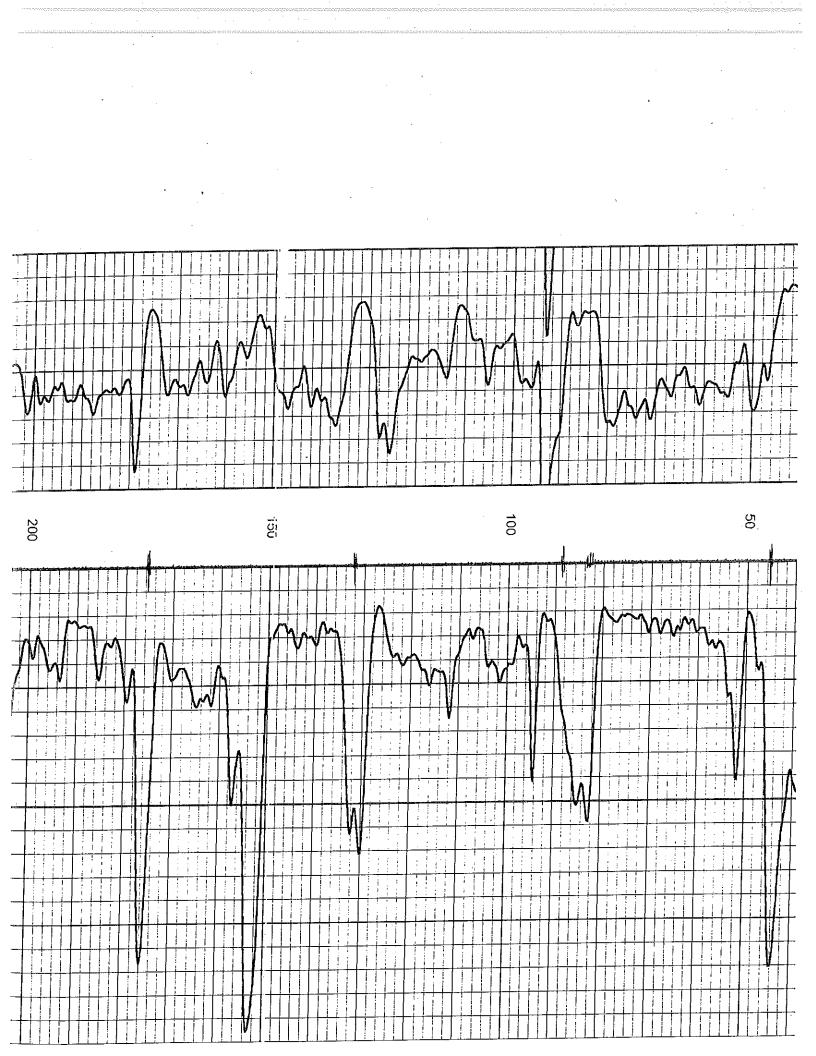

# Submitted Electronically

| Two    | One    | No.  | RUN           | Witnessed By  |                | Equipment No. |   | Wax Recorded Lemp | Salinty - PPIVI CI | Density / Viscosity | Type Fluid | Fuid Level | Top Log Interval | Bottom Log             | Depth Logger | Depth Driller | Run Number | Date      |                                             |         | ٨٣      |                                  | 00             | 4 00   | 4 47     |                  | 티                      |                           |                                                                                                                             |
|--------|--------|------|---------------|---------------|----------------|---------------|---|-------------------|--------------------|---------------------|------------|------------|------------------|------------------------|--------------|---------------|------------|-----------|---------------------------------------------|---------|---------|----------------------------------|----------------|--------|----------|------------------|------------------------|---------------------------|-----------------------------------------------------------------------------------------------------------------------------|
| 6,75"  | 12.25" | BIT  |               | -             | Š              |               |   | Jed I emp         |                    | scosity             | :          |            | erval            | Bottom Logged Interval | ler,         |               |            |           |                                             |         | Аг      | 91 # 15                          | -03            | 1-22   | ,147     |                  | File No.               |                           |                                                                                                                             |
| 40.5   | 0.0    | FROM | BORE-HOLE RE  |               |                | Location      |   |                   |                    |                     |            |            |                  |                        |              |               |            |           | Log Measured From<br>Drilling Measured From |         | Sec. 18 |                                  | Location       | County | Field    | Well             | Company                | GAMM                      | Loggini<br>P.c                                                                                                              |
| 1825.0 | 40.5   | ТО   | RECORD        | Gary Bridwell | Steve Windisch | 104 Osav      | 0 | NA                | NA                 | NA                  | Water      | ۴u         | 20.0             | 1809.3                 | 1811.3       | 1825.0        | One        | 1-26-2006 | om GL<br>From GL                            |         | Twp 21s | 2310' FS                         | -              | Coffey | Hatch NE | Thomsen No. 18-1 | Petrol Oil & Gas, Inc. | GAMMA RAY / NEUTRON / CCL | IVILUAVES I SURVEYS<br>LOGGING - PERFORATING - CONSULTING SERVICES<br>P.O. Box 68, Osawatomie, KS 66064<br>913 / 755 - 2128 |
| 4.5"   | 8.625" | SIZE |               | ¥.            | ι<br>Ω         | Osawatomie    |   |                   |                    |                     |            |            |                  |                        |              |               |            |           |                                             |         |         | 2310' FSL & 660' FWL<br>NE-NE-NE |                |        | m        | en No            | )il & G                | NEUT                      | <b>LS I SUR</b><br>VATING - CONSL<br>Osawatomie, K<br>913 / 755 - 2128                                                      |
| 9,5#   |        | WGT. | CAS           |               |                | ·             |   |                   |                    |                     |            |            |                  |                        |              |               |            |           |                                             |         | Roe 14e | FWL                              |                | State  | ·        | 0. 18-1          | as, Inc.               | RON / (                   | SURVEYS<br>- CONSULTING SER<br>omie, KS 66064<br>5 - 2128                                                                   |
| 0.0    | 0.0    | FROM | CASING RECORD |               |                |               |   |                   |                    |                     |            |            |                  |                        |              |               |            |           |                                             | on 1136 | -       |                                  |                | Kansas |          |                  |                        | CCL                       | ERVICES                                                                                                                     |
| T.D.   | 40 0   | 01   |               |               |                |               |   |                   |                    | -                   |            |            |                  |                        |              |               |            |           | G.L. 1136                                   |         |         | Perforate                        | Other Services | sas    |          |                  | `.                     |                           |                                                                                                                             |
| Foid   | Her    | e >: |               |               |                | I             |   |                   | l.                 |                     |            |            |                  |                        |              |               | <u>L</u>   |           |                                             |         |         |                                  | <u> </u>       |        |          |                  | ····                   | <b>L</b>                  | <br>                                                                                                                        |

Comments

Drilling Contractor : Skyy Drilling Company

| 1W0    | _     | One 12.25" | No. BIT |                  | VVItnessed By | Recorded By    |            | Estimated Cement Top | Max Recorded Temp | Salinity - PPM CI | Density / Viscosity | Type Fluid | Fluid Level | Top Log Interval | Bottom Logged Interval | Depth Logger | Depth Driller | Kun Number | Date      |                        |                   |                 | AF      | 21 # 1    | 15-0                 | )31-2    | 22,1   | 47       |          | File No.               |                               |   |                                                                                                                         |
|--------|-------|------------|---------|------------------|---------------|----------------|------------|----------------------|-------------------|-------------------|---------------------|------------|-------------|------------------|------------------------|--------------|---------------|------------|-----------|------------------------|-------------------|-----------------|---------|-----------|----------------------|----------|--------|----------|----------|------------------------|-------------------------------|---|-------------------------------------------------------------------------------------------------------------------------|
| 40.5   |       |            | FROM    | BORE-HOLE RECORD |               |                | Location   | 8                    |                   |                   |                     |            |             |                  | <u>a</u>               | -            |               |            |           | Drilling Measured From | Log Measured From | Permanent Datum | Sec 18  |           |                      | Location | County | Field    | Well     | Company                | GAMMA F                       | • | LOGGING<br>P.O.                                                                                                         |
| 1825.0 | fo.j  | 20 x       | 10      | ECORD            | Gary Bridwell | Steve Windisch | 104 Osav   | 0.0                  | NA                | NA                | NA                  | Water      | Full        | 20.0             | 1808.3                 | 1811.3       | 1825.0        | One        | 1-26-2006 | From GL                | Ť                 | -               | Twp 21s | NE-       | 2310' FSI & AAN' FWI | Colley   | Coffoy | Hatch NE | Thomsen  | Petrol Oil & Gas, Inc. | GAMMA RAY / CEMENT BOND / CCL |   | MIDWEST SURVEYS<br>LOGGING - PERFORATING - CONSULTING SERVICES<br>P.O. Box 68, Osawatomie, KS 66064<br>913 / 755 - 2128 |
| 4.5"   | C70.0 | 0 000      | SIZE    |                  |               | 5              | Osawatomie | -                    |                   |                   |                     |            |             |                  |                        |              |               |            |           |                        |                   |                 | Rae     | NE-NE-NE  | 8 660' F             |          | I      |          | NO. 18-1 | & Gas                  | NENT E                        |   | EST SUR<br>ATING - CONSUL<br>Osawatomie, KS<br>913 / 755 - 2128                                                         |
| 9.5#   |       |            | WGT.    | CASI             |               |                |            |                      |                   |                   | ×.                  |            |             |                  |                        |              |               |            |           |                        |                   |                 | e 14e   | ľ         | ×.                   | Siale    | Ctoto  |          | 18-1     | ; Inc.                 | SOND /                        |   | VEYS                                                                                                                    |
| 0.0    | 0.0   |            | FROM    | CASING RECORD    |               |                |            |                      |                   |                   |                     |            |             | -+               | _                      |              |               |            |           |                        |                   | 1122            |         |           |                      | Nansas   |        |          |          |                        | CCL                           |   | AICES                                                                                                                   |
| T.D.   | 40.0  | 6          |         |                  |               | -              |            |                      |                   |                   |                     |            |             |                  |                        |              |               |            |           | G.L. 1136              | K.B. NA           |                 |         | Perforate | Other Services       | SE       | 5      |          |          |                        |                               |   |                                                                                                                         |