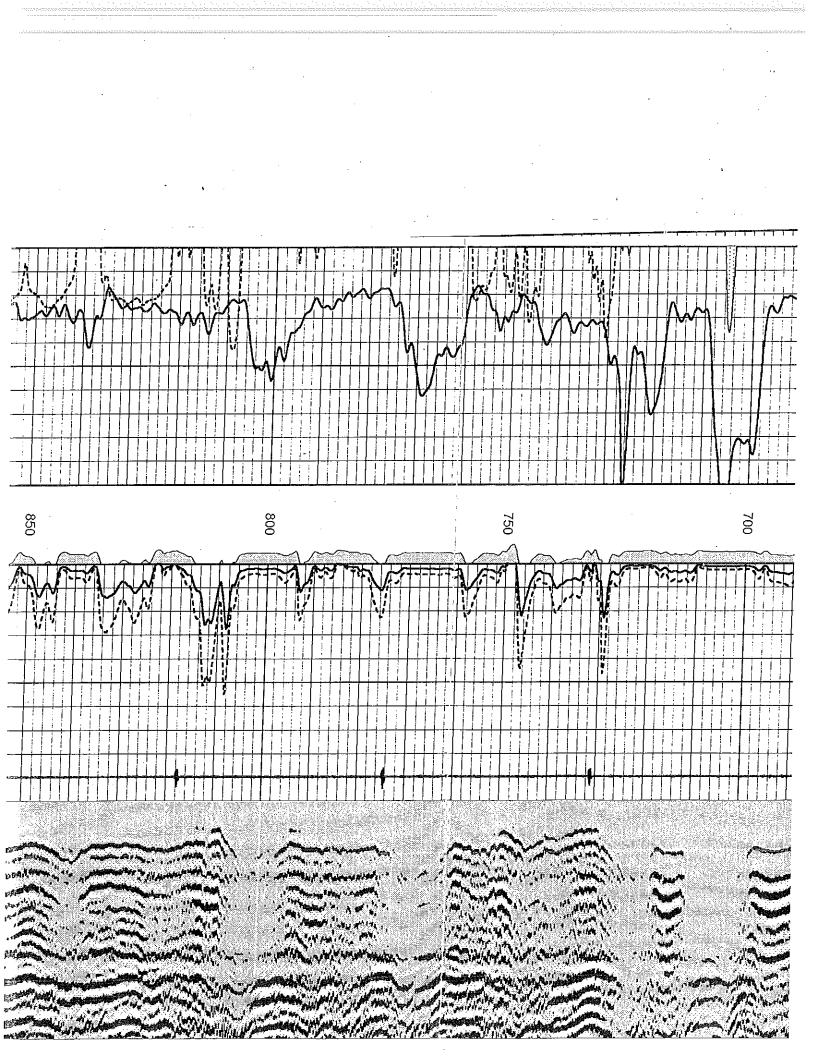

# Submitted Electronically

| Two    | One    | No.  | RUN           | Witnessed By  |                | Equipment No. |   | Wax Recorded Lemp | Salinty - PPIVI CI | Density / Viscosity | Type Fluid | Fuid Level | Top Log Interval | Bottom Log             | Depth Logger | Depth Driller | Run Number | Date      |                                             |         | ٨٣      |                                  | 00             | 4 00   | 4 47     |                  | 티                      |                           |                                                                                                                             |
|--------|--------|------|---------------|---------------|----------------|---------------|---|-------------------|--------------------|---------------------|------------|------------|------------------|------------------------|--------------|---------------|------------|-----------|---------------------------------------------|---------|---------|----------------------------------|----------------|--------|----------|------------------|------------------------|---------------------------|-----------------------------------------------------------------------------------------------------------------------------|
| 6,75"  | 12.25" | BIT  |               | -             | Š              |               |   | Jed I emp         |                    | scosity             | :          |            | erval            | Bottom Logged Interval | ler,         |               |            |           |                                             |         | Аг      | 91 # 15                          | -03            | 1-22   | ,147     |                  | File No.               |                           |                                                                                                                             |
| 40.5   | 0.0    | FROM | BORE-HOLE RE  |               |                | Location      |   |                   |                    |                     |            |            |                  |                        |              |               |            |           | Log Measured From<br>Drilling Measured From |         | Sec. 18 |                                  | Location       | County | Field    | Well             | Company                | GAMM                      | Loggini<br>P.c                                                                                                              |
| 1825.0 | 40.5   | ТО   | RECORD        | Gary Bridwell | Steve Windisch | 104 Osav      | 0 | NA                | NA                 | NA                  | Water      | ۴u         | 20.0             | 1809.3                 | 1811.3       | 1825.0        | One        | 1-26-2006 | om GL<br>From GL                            |         | Twp 21s | 2310' FS                         | -              | Coffey | Hatch NE | Thomsen No. 18-1 | Petrol Oil & Gas, Inc. | GAMMA RAY / NEUTRON / CCL | IVILUAVES I SURVEYS<br>LOGGING - PERFORATING - CONSULTING SERVICES<br>P.O. Box 68, Osawatomie, KS 66064<br>913 / 755 - 2128 |
| 4.5"   | 8.625" | SIZE |               | ¥.            | ι<br>Ω         | Osawatomie    |   |                   |                    |                     |            |            |                  |                        |              |               |            |           |                                             |         |         | 2310' FSL & 660' FWL<br>NE-NE-NE |                |        | m        | en No            | )il & G                | NEUT                      | <b>LS I SUR</b><br>VATING - CONSL<br>Osawatomie, K<br>913 / 755 - 2128                                                      |
| 9,5#   |        | WGT. | CAS           |               |                | ·             |   |                   |                    |                     |            |            |                  |                        |              |               |            |           |                                             |         | Roe 14e | FWL                              |                | State  | ·        | 0. 18-1          | as, Inc.               | RON / (                   | SURVEYS<br>- CONSULTING SER<br>omie, KS 66064<br>5 - 2128                                                                   |
| 0.0    | 0.0    | FROM | CASING RECORD |               |                |               |   |                   |                    |                     |            |            |                  |                        |              |               |            |           |                                             | on 1136 | -       |                                  |                | Kansas |          |                  |                        | CCL                       | ERVICES                                                                                                                     |
| T.D.   | 40 0   | 01   |               |               |                |               |   |                   |                    | -                   |            |            |                  |                        |              |               |            |           | G.L. 1136                                   |         |         | Perforate                        | Other Services | sas    |          |                  | `.                     |                           |                                                                                                                             |
| Foid   | Her    | e >: |               |               |                | I             |   |                   | l.                 |                     |            |            |                  |                        |              |               | <u>L</u>   |           |                                             |         |         |                                  | <u> </u>       |        |          |                  | ····                   | <b>L</b>                  | <br>                                                                                                                        |

Comments

Drilling Contractor : Skyy Drilling Company

| 1W0    | _     | One 12.25" | No. BIT |                  | VVItnessed By | Recorded By    |            | Estimated Cement Top | Max Recorded Temp | Salinity - PPM CI | Density / Viscosity | Type Fluid | Fluid Level | Top Log Interval | Bottom Logged Interval | Depth Logger | Depth Driller | Kun Number | Date      |                        |                   |                 | AF      | 21 # 1    | 15-0                 | )31-2    | 22,1   | 47       |          | File No.               |                               |   |                                                                                                                         |
|--------|-------|------------|---------|------------------|---------------|----------------|------------|----------------------|-------------------|-------------------|---------------------|------------|-------------|------------------|------------------------|--------------|---------------|------------|-----------|------------------------|-------------------|-----------------|---------|-----------|----------------------|----------|--------|----------|----------|------------------------|-------------------------------|---|-------------------------------------------------------------------------------------------------------------------------|
| 40.5   |       |            | FROM    | BORE-HOLE RECORD |               |                | Location   | 8                    |                   |                   |                     |            |             |                  | <u>a</u>               | -            |               |            |           | Drilling Measured From | Log Measured From | Permanent Datum | Sec 18  |           |                      | Location | County | Field    | Well     | Company                | GAMMA F                       | • | LOGGING<br>P.O.                                                                                                         |
| 1825.0 | fo.j  | 20 x       | 10      | ECORD            | Gary Bridwell | Steve Windisch | 104 Osav   | 0.0                  | NA                | NA                | NA                  | Water      | Full        | 20.0             | 1808.3                 | 1811.3       | 1825.0        | One        | 1-26-2006 | From GL                | Ť                 | -               | Twp 21s | NE-       | 2310' FSI & AAN' FWI | Colley   | Coffoy | Hatch NE | Thomsen  | Petrol Oil & Gas, Inc. | GAMMA RAY / CEMENT BOND / CCL |   | MIDWEST SURVEYS<br>LOGGING - PERFORATING - CONSULTING SERVICES<br>P.O. Box 68, Osawatomie, KS 66064<br>913 / 755 - 2128 |
| 4.5"   | C70.0 | 0 000      | SIZE    |                  |               | 5              | Osawatomie | -                    |                   |                   |                     |            |             |                  |                        |              |               |            |           |                        |                   |                 | Rae     | NE-NE-NE  | 8 660' F             |          | I      |          | NO. 18-1 | & Gas                  | NENT E                        |   | EST SUR<br>ATING - CONSUL<br>Osawatomie, KS<br>913 / 755 - 2128                                                         |
| 9.5#   |       |            | WGT.    | CASI             |               |                |            |                      |                   |                   | ×.                  |            |             |                  |                        |              |               |            |           |                        |                   |                 | e 14e   | ľ         | ×.                   | Siale    | Ctoto  |          | 18-1     | ; Inc.                 | SOND /                        |   | VEYS                                                                                                                    |
| 0.0    | 0.0   |            | FROM    | CASING RECORD    |               |                |            |                      |                   |                   |                     |            |             | -+               | _                      |              |               |            |           |                        |                   | 1122            |         |           |                      | Nansas   |        |          |          |                        | CCL                           |   | AICES                                                                                                                   |
| T.D.   | 40.0  | 6          |         |                  |               | -              |            |                      |                   |                   |                     |            |             |                  |                        |              |               |            |           | G.L. 1136              | K.B. NA           |                 |         | Perforate | Other Services       | SE       | 5      |          |          |                        |                               |   |                                                                                                                         |