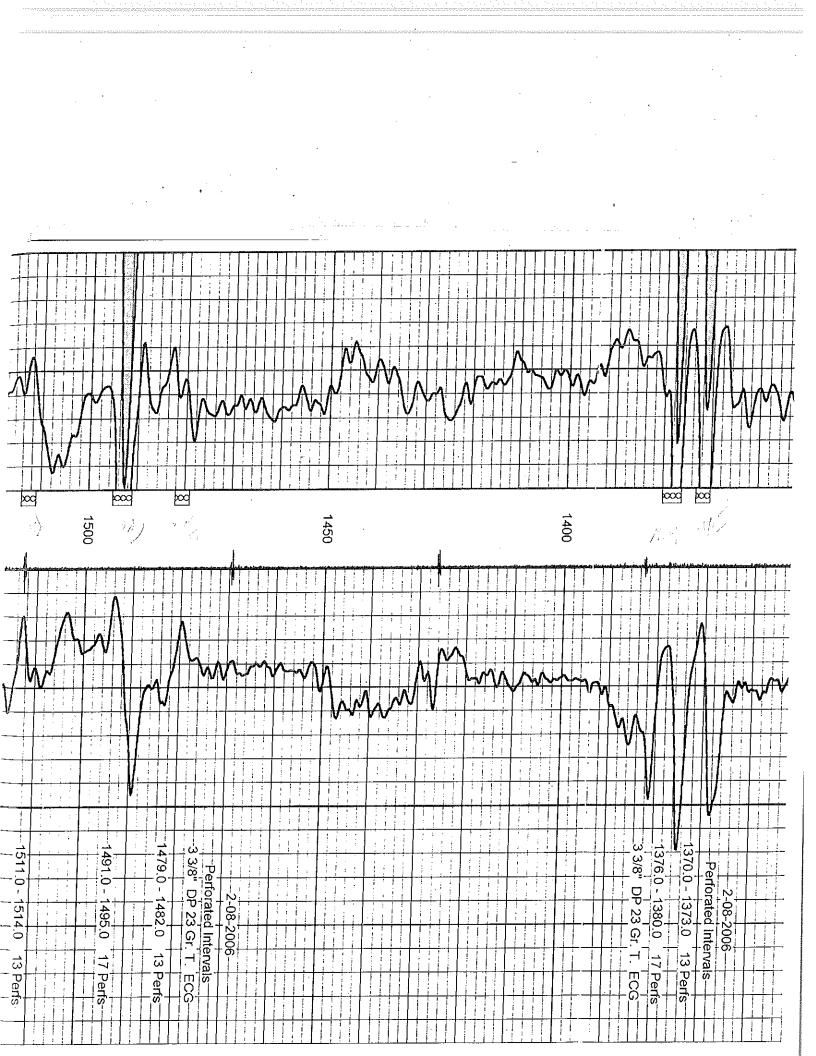

# Submitted Electronically

| Two    | One    | No.  | RUN           | Witnessed By  |                | Equipment No. |   | Wax Recorded Lemp | Salinty - PPIVI CI | Density / Viscosity | Type Fluid | Fuid Level | Top Log Interval | Bottom Log             | Depth Logger | Depth Driller | Run Number | Date      |                                             |         | ٨٣      |                                  | 00             | 4 00   | 4 47     |                  | 티                      |                           |                                                                                                                             |
|--------|--------|------|---------------|---------------|----------------|---------------|---|-------------------|--------------------|---------------------|------------|------------|------------------|------------------------|--------------|---------------|------------|-----------|---------------------------------------------|---------|---------|----------------------------------|----------------|--------|----------|------------------|------------------------|---------------------------|-----------------------------------------------------------------------------------------------------------------------------|
| 6,75"  | 12.25" | BIT  |               | -             | Š              |               |   | Jed I emp         |                    | scosity             | :          |            | erval            | Bottom Logged Interval | ler,         |               |            |           |                                             |         | Аг      | 91 # 15                          | -03            | 1-22   | ,147     |                  | File No.               |                           |                                                                                                                             |
| 40.5   | 0.0    | FROM | BORE-HOLE RE  |               |                | Location      |   |                   |                    |                     |            |            |                  |                        |              |               |            |           | Log Measured From<br>Drilling Measured From |         | Sec. 18 |                                  | Location       | County | Field    | Well             | Company                | GAMM                      | Loggini<br>P.c                                                                                                              |
| 1825.0 | 40.5   | ТО   | RECORD        | Gary Bridwell | Steve Windisch | 104 Osav      | 0 | NA                | NA                 | NA                  | Water      | ۴u         | 20.0             | 1809.3                 | 1811.3       | 1825.0        | One        | 1-26-2006 | om GL<br>From GL                            |         | Twp 21s | 2310' FS                         | -              | Coffey | Hatch NE | Thomsen No. 18-1 | Petrol Oil & Gas, Inc. | GAMMA RAY / NEUTRON / CCL | IVILUAVES I SURVEYS<br>LOGGING - PERFORATING - CONSULTING SERVICES<br>P.O. Box 68, Osawatomie, KS 66064<br>913 / 755 - 2128 |
| 4.5"   | 8.625" | SIZE |               | ¥.            | ι<br>Ω         | Osawatomie    |   |                   |                    |                     |            |            |                  |                        |              |               |            |           |                                             |         |         | 2310' FSL & 660' FWL<br>NE-NE-NE |                |        | m        | en No            | )il & G                | NEUT                      | <b>LS I SUR</b><br>VATING - CONSL<br>Osawatomie, K<br>913 / 755 - 2128                                                      |
| 9,5#   |        | WGT. | CAS           |               |                | ·             |   |                   |                    |                     |            |            |                  |                        |              |               |            |           |                                             |         | Roe 14e | FWL                              |                | State  | ·        | 0. 18-1          | as, Inc.               | RON / (                   | SURVEYS<br>- CONSULTING SER<br>omie, KS 66064<br>5 - 2128                                                                   |
| 0.0    | 0.0    | FROM | CASING RECORD |               |                |               |   |                   |                    |                     |            |            |                  |                        |              |               |            |           |                                             | on 1136 | -       |                                  |                | Kansas |          |                  |                        | CCL                       | ERVICES                                                                                                                     |
| T.D.   | 40 0   | 01   |               |               |                |               |   |                   |                    | -                   |            |            |                  |                        |              |               |            |           | G.L. 1136                                   |         |         | Perforate                        | Other Services | sas    |          |                  | `.                     |                           |                                                                                                                             |
| Foid   | Her    | e >: |               |               |                | I             |   |                   | l.                 |                     |            |            |                  |                        |              |               | <u>L</u>   |           |                                             |         |         |                                  | <u> </u>       |        |          |                  | ····                   | <b>L</b>                  | <br>                                                                                                                        |

Comments

Drilling Contractor : Skyy Drilling Company

| 1W0    | _     | One 12.25" | No. BIT |                  | VVItnessed By | Recorded By    |            | Estimated Cement Top | Max Recorded Temp | Salinity - PPM CI | Density / Viscosity | Type Fluid | Fluid Level | Top Log Interval | Bottom Logged Interval | Depth Logger | Depth Driller | Kun Number | Date      |                        |                   |                 | AF      | 21 # 1    | 15-0                 | )31-2    | 22,1   | 47       |          | File No.               |                               |   |                                                                                                                         |
|--------|-------|------------|---------|------------------|---------------|----------------|------------|----------------------|-------------------|-------------------|---------------------|------------|-------------|------------------|------------------------|--------------|---------------|------------|-----------|------------------------|-------------------|-----------------|---------|-----------|----------------------|----------|--------|----------|----------|------------------------|-------------------------------|---|-------------------------------------------------------------------------------------------------------------------------|
| 40.5   |       |            | FROM    | BORE-HOLE RECORD |               |                | Location   | 8                    |                   |                   |                     |            |             |                  | <u>a</u>               | -            |               |            |           | Drilling Measured From | Log Measured From | Permanent Datum | Sec 18  |           |                      | Location | County | Field    | Well     | Company                | GAMMA F                       | • | LOGGING<br>P.O.                                                                                                         |
| 1825.0 | fo.j  | 20 x       | 10      | ECORD            | Gary Bridwell | Steve Windisch | 104 Osav   | 0.0                  | NA                | NA                | NA                  | Water      | Full        | 20.0             | 1808.3                 | 1811.3       | 1825.0        | One        | 1-26-2006 | From GL                | Ť                 | -               | Twp 21s | NE-       | 2310' FSI & AAN' FWI | Colley   | Coffoy | Hatch NE | Thomsen  | Petrol Oil & Gas, Inc. | GAMMA RAY / CEMENT BOND / CCL |   | MIDWEST SURVEYS<br>LOGGING - PERFORATING - CONSULTING SERVICES<br>P.O. Box 68, Osawatomie, KS 66064<br>913 / 755 - 2128 |
| 4.5"   | C70.0 | 0 000      | SIZE    |                  |               | 5              | Osawatomie | -                    |                   |                   |                     |            |             |                  |                        |              |               |            |           |                        |                   |                 | Rae     | NE-NE-NE  | 8 660' F             |          | I      |          | NO. 18-1 | & Gas                  | NENT E                        |   | EST SUR<br>ATING - CONSUL<br>Osawatomie, KS<br>913 / 755 - 2128                                                         |
| 9.5#   |       |            | WGT.    | CASI             |               |                |            |                      |                   |                   | ×.                  |            |             |                  |                        |              |               |            |           |                        |                   |                 | e 14e   | ľ         | ×.                   | Siale    | Ctoto  |          | 18-1     | ; Inc.                 | SOND /                        |   | VEYS                                                                                                                    |
| 0.0    | 0.0   |            | FROM    | CASING RECORD    |               |                |            |                      |                   |                   |                     |            |             | -+               | _                      |              |               |            |           |                        |                   | 1122            |         |           |                      | Nansas   |        |          |          |                        | CCL                           |   | AICES                                                                                                                   |
| T.D.   | 40.0  | 6          |         |                  |               | -              |            |                      |                   |                   |                     |            |             |                  |                        |              |               |            |           | G.L. 1136              | K.B. NA           |                 |         | Perforate | Other Services       | SE       | 5      |          |          |                        |                               |   |                                                                                                                         |