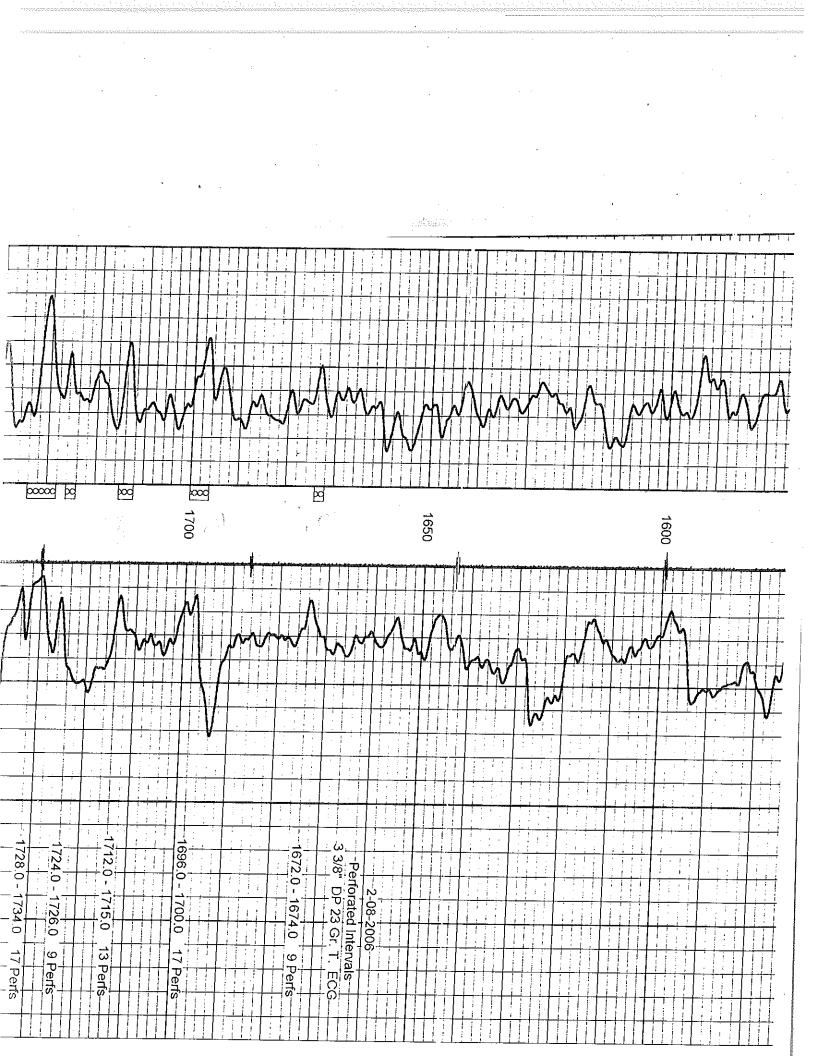

# Submitted Electronically

| Two    | One    | No.  | RUN           | Witnessed By  |                | Equipment No. |   | Wax Recorded Lemp | Salinty - PPIVI CI | Density / Viscosity | Type Fluid | Fuid Level | Top Log Interval | Bottom Log             | Depth Logger | Depth Driller | Run Number | Date      |                                             |         | ٨٣      |                                  | 00             | 4 00   | 4 47     |                  | 티                      |                           |                                                                                                                             |
|--------|--------|------|---------------|---------------|----------------|---------------|---|-------------------|--------------------|---------------------|------------|------------|------------------|------------------------|--------------|---------------|------------|-----------|---------------------------------------------|---------|---------|----------------------------------|----------------|--------|----------|------------------|------------------------|---------------------------|-----------------------------------------------------------------------------------------------------------------------------|
| 6,75"  | 12.25" | BIT  |               | -             | Š              |               |   | Jed I emp         |                    | scosity             | :          |            | erval            | Bottom Logged Interval | ler,         |               |            |           |                                             |         | Аг      | 91 # 15                          | -03            | 1-22   | ,147     |                  | File No.               |                           |                                                                                                                             |
| 40.5   | 0.0    | FROM | BORE-HOLE RE  |               |                | Location      |   |                   |                    |                     |            |            |                  |                        |              |               |            |           | Log Measured From<br>Drilling Measured From |         | Sec. 18 |                                  | Location       | County | Field    | Well             | Company                | GAMM                      | Loggini<br>P.c                                                                                                              |
| 1825.0 | 40.5   | ТО   | RECORD        | Gary Bridwell | Steve Windisch | 104 Osav      | 0 | NA                | NA                 | NA                  | Water      | ۴u         | 20.0             | 1809.3                 | 1811.3       | 1825.0        | One        | 1-26-2006 | om GL<br>From GL                            |         | Twp 21s | 2310' FS                         | -              | Coffey | Hatch NE | Thomsen No. 18-1 | Petrol Oil & Gas, Inc. | GAMMA RAY / NEUTRON / CCL | IVILUAVES I SURVEYS<br>LOGGING - PERFORATING - CONSULTING SERVICES<br>P.O. Box 68, Osawatomie, KS 66064<br>913 / 755 - 2128 |
| 4.5"   | 8.625" | SIZE |               | ¥.            | ι<br>Ω         | Osawatomie    |   |                   |                    |                     |            |            |                  |                        |              |               |            |           |                                             |         |         | 2310' FSL & 660' FWL<br>NE-NE-NE |                |        | m        | en No            | )il & G                | NEUT                      | <b>LS I SUR</b><br>VATING - CONSL<br>Osawatomie, K<br>913 / 755 - 2128                                                      |
| 9,5#   |        | WGT. | CAS           |               |                | ·             |   |                   |                    |                     |            |            |                  |                        |              |               |            |           |                                             |         | Roe 14e | FWL                              |                | State  | ·        | 0. 18-1          | as, Inc.               | RON / (                   | SURVEYS<br>- CONSULTING SER<br>omie, KS 66064<br>5 - 2128                                                                   |
| 0.0    | 0.0    | FROM | CASING RECORD |               |                |               |   |                   |                    |                     |            |            |                  |                        |              |               |            |           |                                             | on 1136 | -       |                                  |                | Kansas |          |                  |                        | CCL                       | ERVICES                                                                                                                     |
| T.D.   | 40 0   | 01   |               |               |                |               |   |                   |                    | -                   |            |            |                  |                        |              |               |            |           | G.L. 1136                                   |         |         | Perforate                        | Other Services | sas    |          |                  | `.                     |                           |                                                                                                                             |
| Foid   | Her    | e >: |               |               |                | I             |   |                   | l.                 |                     |            |            |                  |                        |              |               | <u>L</u>   |           |                                             |         |         |                                  | <u> </u>       |        |          |                  | ····                   | <b>L</b>                  | <br>                                                                                                                        |

Comments

Drilling Contractor : Skyy Drilling Company

| 1W0    | _     | One 12.25" | No. BIT |                  | VVItnessed By | Recorded By    |            | Estimated Cement Top | Max Recorded Temp | Salinity - PPM CI | Density / Viscosity | Type Fluid | Fluid Level | Top Log Interval | Bottom Logged Interval | Depth Logger | Depth Driller | Kun Number | Date      |                        |                   |                 | AF      | 21 # 1    | 15-0                 | )31-2    | 22,1   | 47       |          | File No.               |                               |   |                                                                                                                         |
|--------|-------|------------|---------|------------------|---------------|----------------|------------|----------------------|-------------------|-------------------|---------------------|------------|-------------|------------------|------------------------|--------------|---------------|------------|-----------|------------------------|-------------------|-----------------|---------|-----------|----------------------|----------|--------|----------|----------|------------------------|-------------------------------|---|-------------------------------------------------------------------------------------------------------------------------|
| 40.5   |       |            | FROM    | BORE-HOLE RECORD |               |                | Location   | 8                    |                   |                   |                     |            |             |                  | <u>a</u>               | -            |               |            |           | Drilling Measured From | Log Measured From | Permanent Datum | Sec 18  |           |                      | Location | County | Field    | Well     | Company                | GAMMA F                       | • | LOGGING<br>P.O.                                                                                                         |
| 1825.0 | fo.j  | 20 x       | 10      | ECORD            | Gary Bridwell | Steve Windisch | 104 Osav   | 0.0                  | NA                | NA                | NA                  | Water      | Full        | 20.0             | 1808.3                 | 1811.3       | 1825.0        | One        | 1-26-2006 | From GL                | Ť                 | -               | Twp 21s | NE-       | 2310' FSI & AAN' FWI | Colley   | Coffoy | Hatch NE | Thomsen  | Petrol Oil & Gas, Inc. | GAMMA RAY / CEMENT BOND / CCL |   | MIDWEST SURVEYS<br>LOGGING - PERFORATING - CONSULTING SERVICES<br>P.O. Box 68, Osawatomie, KS 66064<br>913 / 755 - 2128 |
| 4.5"   | C70.0 | 0 000      | SIZE    |                  |               | 5              | Osawatomie | -                    |                   |                   |                     |            |             |                  |                        |              |               |            |           |                        |                   |                 | Rae     | NE-NE-NE  | 8 660' F             |          | I      |          | NO. 18-1 | & Gas                  | NENT E                        |   | EST SUR<br>ATING - CONSUL<br>Osawatomie, KS<br>913 / 755 - 2128                                                         |
| 9.5#   |       |            | WGT.    | CASI             |               |                |            |                      |                   |                   | ×.                  |            |             |                  |                        |              |               |            |           |                        |                   |                 | e 14e   | ľ         | ×.                   | Siale    | Ctoto  |          | 18-1     | ; Inc.                 | SOND /                        |   | VEYS                                                                                                                    |
| 0.0    | 0.0   |            | FROM    | CASING RECORD    |               |                |            |                      |                   |                   |                     |            |             | -+               | _                      |              |               |            |           |                        |                   | 1122            |         |           |                      | Nansas   |        |          |          |                        | CCL                           |   | AICES                                                                                                                   |
| T.D.   | 40.0  | 6          |         |                  |               | -              |            |                      |                   |                   |                     |            |             |                  |                        |              |               |            |           | G.L. 1136              | K.B. NA           |                 |         | Perforate | Other Services       | SE       | 5      |          |          |                        |                               |   |                                                                                                                         |