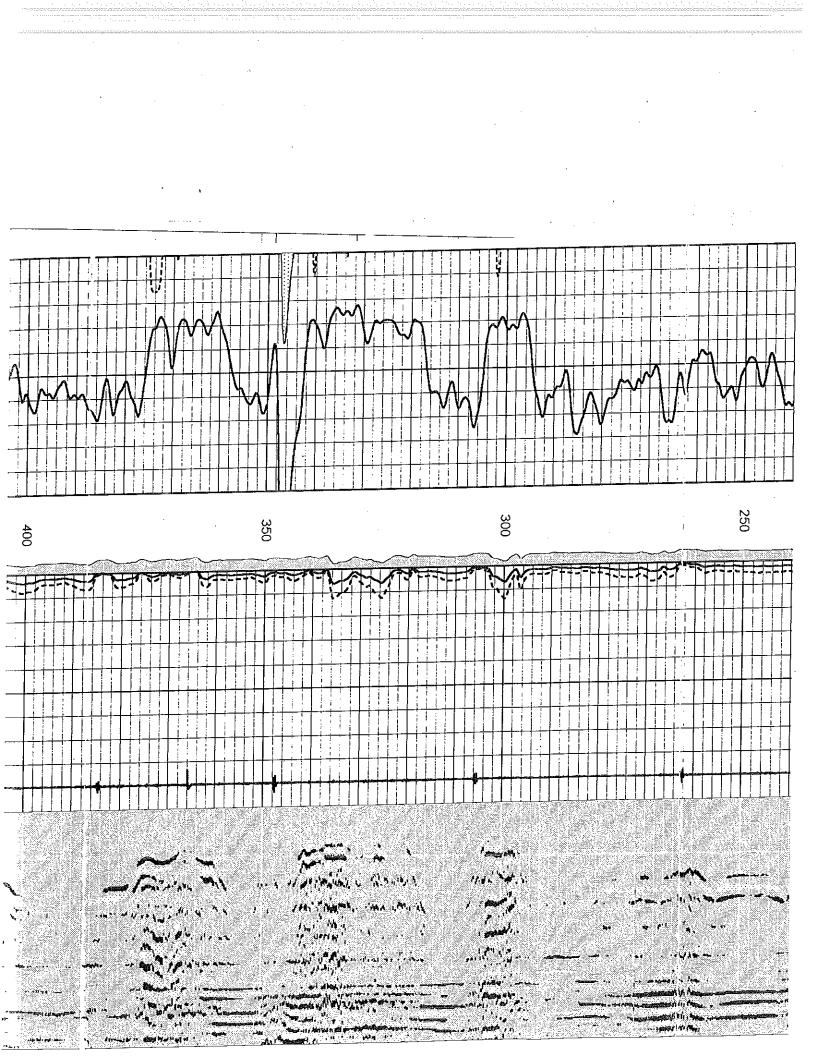

# Submitted Electronically

| Two    | One    | No.  | RUN           | Witnessed By  |                | Equipment No. |   | Wax Recorded Lemp | Salinty - PPIVI CI | Density / Viscosity | Type Fluid | Fuid Level | Top Log Interval | Bottom Log             | Depth Logger | Depth Driller | Run Number | Date      |                                             |         | ٨٣      |                                  | 00             | 4 00   | 4 47     |                  | 티                      |                           |                                                                                                                             |
|--------|--------|------|---------------|---------------|----------------|---------------|---|-------------------|--------------------|---------------------|------------|------------|------------------|------------------------|--------------|---------------|------------|-----------|---------------------------------------------|---------|---------|----------------------------------|----------------|--------|----------|------------------|------------------------|---------------------------|-----------------------------------------------------------------------------------------------------------------------------|
| 6,75"  | 12.25" | BIT  |               | -             | Š              |               |   | Jed I emp         |                    | scosity             | :          |            | erval            | Bottom Logged Interval | ler,         |               |            |           |                                             |         | Аг      | 91 # 15                          | -03            | 1-22   | ,147     |                  | File No.               |                           |                                                                                                                             |
| 40.5   | 0.0    | FROM | BORE-HOLE RE  |               |                | Location      |   |                   |                    |                     |            |            |                  |                        |              |               |            |           | Log Measured From<br>Drilling Measured From |         | Sec. 18 |                                  | Location       | County | Field    | Well             | Company                | GAMM                      | Loggini<br>P.c                                                                                                              |
| 1825.0 | 40.5   | ТО   | RECORD        | Gary Bridwell | Steve Windisch | 104 Osav      | 0 | NA                | NA                 | NA                  | Water      | ۴u         | 20.0             | 1809.3                 | 1811.3       | 1825.0        | One        | 1-26-2006 | om GL<br>From GL                            |         | Twp 21s | 2310' FS                         | -              | Coffey | Hatch NE | Thomsen No. 18-1 | Petrol Oil & Gas, Inc. | GAMMA RAY / NEUTRON / CCL | IVILUAVES I SURVEYS<br>LOGGING - PERFORATING - CONSULTING SERVICES<br>P.O. Box 68, Osawatomie, KS 66064<br>913 / 755 - 2128 |
| 4.5"   | 8.625" | SIZE |               | ¥.            | ι<br>Ω         | Osawatomie    |   |                   |                    |                     |            |            |                  |                        |              |               |            |           |                                             |         |         | 2310' FSL & 660' FWL<br>NE-NE-NE |                |        | m        | en No            | )il & G                | NEUT                      | <b>LS I SUR</b><br>VATING - CONSL<br>Osawatomie, K<br>913 / 755 - 2128                                                      |
| 9,5#   |        | WGT. | CAS           |               |                | ·             |   |                   |                    |                     |            |            |                  |                        |              |               |            |           |                                             |         | Roe 14e | FWL                              |                | State  | ·        | 0. 18-1          | as, Inc.               | RON / (                   | SURVEYS<br>- CONSULTING SER<br>omie, KS 66064<br>5 - 2128                                                                   |
| 0.0    | 0.0    | FROM | CASING RECORD |               |                |               |   |                   |                    |                     |            |            |                  |                        |              |               |            |           |                                             | on 1136 | -       |                                  |                | Kansas |          |                  |                        | CCL                       | ERVICES                                                                                                                     |
| T.D.   | 40 0   | 01   |               |               |                |               |   |                   |                    | -                   |            |            |                  |                        |              |               |            |           | G.L. 1136                                   |         |         | Perforate                        | Other Services | sas    |          |                  | `.                     |                           |                                                                                                                             |
| Foid   | Her    | e >: |               |               |                | I             |   |                   | l.                 |                     |            |            |                  |                        |              |               | <u>L</u>   |           |                                             |         |         |                                  | <u> </u>       |        |          |                  | ····                   | <b>L</b>                  | <br>                                                                                                                        |

Comments

Drilling Contractor : Skyy Drilling Company

| 1W0    | _     | One 12.25" | No. BIT |                  | VVItnessed By | Recorded By    |            | Estimated Cement Top | Max Recorded Temp | Salinity - PPM CI | Density / Viscosity | Type Fluid | Fluid Level | Top Log Interval | Bottom Logged Interval | Depth Logger | Depth Driller | Kun Number | Date      |                        |                   |                 | AF      | 21 # 1    | 15-0                 | )31-2    | 22,1   | 47       |          | File No.               |                               |   |                                                                                                                         |
|--------|-------|------------|---------|------------------|---------------|----------------|------------|----------------------|-------------------|-------------------|---------------------|------------|-------------|------------------|------------------------|--------------|---------------|------------|-----------|------------------------|-------------------|-----------------|---------|-----------|----------------------|----------|--------|----------|----------|------------------------|-------------------------------|---|-------------------------------------------------------------------------------------------------------------------------|
| 40.5   |       |            | FROM    | BORE-HOLE RECORD |               |                | Location   | 8                    |                   |                   |                     |            |             |                  | <u>a</u>               | -            |               |            |           | Drilling Measured From | Log Measured From | Permanent Datum | Sec 18  |           |                      | Location | County | Field    | Well     | Company                | GAMMA F                       | • | LOGGING<br>P.O.                                                                                                         |
| 1825.0 | fo.j  | 20 x       | 10      | ECORD            | Gary Bridwell | Steve Windisch | 104 Osav   | 0.0                  | NA                | NA                | NA                  | Water      | Full        | 20.0             | 1808.3                 | 1811.3       | 1825.0        | One        | 1-26-2006 | From GL                | Ť                 | -               | Twp 21s | NE-       | 2310' FSI & AAN' FWI | Colley   | Coffoy | Hatch NE | Thomsen  | Petrol Oil & Gas, Inc. | GAMMA RAY / CEMENT BOND / CCL |   | MIDWEST SURVEYS<br>LOGGING - PERFORATING - CONSULTING SERVICES<br>P.O. Box 68, Osawatomie, KS 66064<br>913 / 755 - 2128 |
| 4.5"   | C70.0 | 0 000      | SIZE    |                  |               | 5              | Osawatomie | -                    |                   |                   |                     |            |             |                  |                        |              |               |            |           |                        |                   |                 | Rae     | NE-NE-NE  | 8 660' F             |          | I      |          | NO. 18-1 | & Gas                  | NENT E                        |   | EST SUR<br>ATING - CONSUL<br>Osawatomie, KS<br>913 / 755 - 2128                                                         |
| 9.5#   |       |            | WGT.    | CASI             |               |                |            |                      |                   |                   | ×.                  |            |             |                  |                        |              |               |            |           |                        |                   |                 | e 14e   | ľ         | ×.                   | Siale    | Ctoto  |          | 18-1     | ; Inc.                 | SOND /                        |   | VEYS                                                                                                                    |
| 0.0    | 0.0   |            | FROM    | CASING RECORD    |               |                |            |                      |                   |                   |                     |            |             | -+               | _                      |              |               |            |           |                        |                   | 1122            |         |           |                      | Nansas   |        |          |          |                        | CCL                           |   | AICES                                                                                                                   |
| T.D.   | 40.0  | 6          |         |                  |               | -              |            |                      |                   |                   |                     |            |             |                  |                        |              |               |            |           | G.L. 1136              | K.B. NA           |                 |         | Perforate | Other Services       | SE       | 5      |          |          |                        |                               |   |                                                                                                                         |