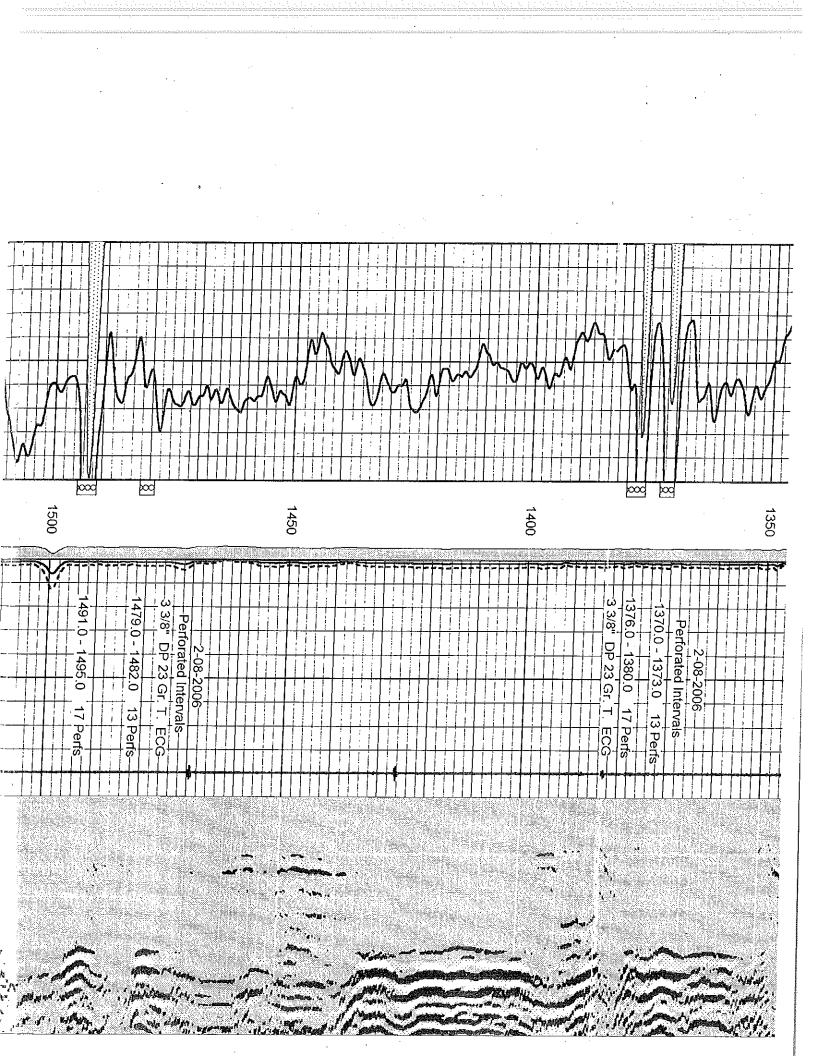

# Submitted Electronically

| Two    | One    | No.  | RUN           | Witnessed By  |                | Equipment No. |   | Wax Recorded Lemp | Salinty - PPIVI CI | Density / Viscosity | Type Fluid | Fuid Level | Top Log Interval | Bottom Log             | Depth Logger | Depth Driller | Run Number | Date      |                                             |         | ٨٣      |                                  | 00             | 4 00   | 4 47     |                  | 티                      |                           |                                                                                                                             |
|--------|--------|------|---------------|---------------|----------------|---------------|---|-------------------|--------------------|---------------------|------------|------------|------------------|------------------------|--------------|---------------|------------|-----------|---------------------------------------------|---------|---------|----------------------------------|----------------|--------|----------|------------------|------------------------|---------------------------|-----------------------------------------------------------------------------------------------------------------------------|
| 6,75"  | 12.25" | BIT  |               | -             | Š              |               |   | Jed I emp         |                    | scosity             | :          |            | erval            | Bottom Logged Interval | ler,         |               |            |           |                                             |         | Аг      | 91 # 15                          | -03            | 1-22   | ,147     |                  | File No.               |                           |                                                                                                                             |
| 40.5   | 0.0    | FROM | BORE-HOLE RE  |               |                | Location      |   |                   |                    |                     |            |            |                  |                        |              |               |            |           | Log Measured From<br>Drilling Measured From |         | Sec. 18 |                                  | Location       | County | Field    | Well             | Company                | GAMM                      | Loggini<br>P.c                                                                                                              |
| 1825.0 | 40.5   | ТО   | RECORD        | Gary Bridwell | Steve Windisch | 104 Osav      | 0 | NA                | NA                 | NA                  | Water      | ۴u         | 20.0             | 1809.3                 | 1811.3       | 1825.0        | One        | 1-26-2006 | om GL<br>From GL                            |         | Twp 21s | 2310' FS                         | -              | Coffey | Hatch NE | Thomsen No. 18-1 | Petrol Oil & Gas, Inc. | GAMMA RAY / NEUTRON / CCL | IVILUAVES I SURVEYS<br>LOGGING - PERFORATING - CONSULTING SERVICES<br>P.O. Box 68, Osawatomie, KS 66064<br>913 / 755 - 2128 |
| 4.5"   | 8.625" | SIZE |               | ¥.            | ι<br>Ω         | Osawatomie    |   |                   |                    |                     |            |            |                  |                        |              |               |            |           |                                             |         |         | 2310' FSL & 660' FWL<br>NE-NE-NE |                |        | m        | en No            | )il & G                | NEUT                      | <b>LS I SUR</b><br>VATING - CONSL<br>Osawatomie, K<br>913 / 755 - 2128                                                      |
| 9,5#   |        | WGT. | CAS           |               |                | ·             |   |                   |                    |                     |            |            |                  |                        |              |               |            |           |                                             |         | Roe 14e | FWL                              |                | State  | ·        | 0. 18-1          | as, Inc.               | RON / (                   | SURVEYS<br>- CONSULTING SER<br>omie, KS 66064<br>5 - 2128                                                                   |
| 0.0    | 0.0    | FROM | CASING RECORD |               |                |               |   |                   |                    |                     |            |            |                  |                        |              |               |            |           |                                             | on 1136 | -       |                                  |                | Kansas |          |                  |                        | CCL                       | ERVICES                                                                                                                     |
| T.D.   | 40 0   | 01   |               |               |                |               |   |                   |                    | -                   |            |            |                  |                        |              |               |            |           | G.L. 1136                                   |         |         | Perforate                        | Other Services | sas    |          |                  | `.                     |                           |                                                                                                                             |
| Foid   | Her    | e >: |               |               |                | I             |   |                   | l.                 |                     |            |            |                  |                        |              |               | <u>L</u>   |           |                                             |         |         |                                  | <u> </u>       |        |          |                  | ····                   | <b>L</b>                  | <br>                                                                                                                        |

Comments

Drilling Contractor : Skyy Drilling Company

| 1W0    | _     | One 12.25" | No. BIT |                  | VVItnessed By | Recorded By    |            | Estimated Cement Top | Max Recorded Temp | Salinity - PPM CI | Density / Viscosity | Type Fluid | Fluid Level | Top Log Interval | Bottom Logged Interval | Depth Logger | Depth Driller | Kun Number | Date      |                        |                   |                 | AF      | 21 # 1    | 15-0                 | )31-2    | 22,1   | 47       |          | File No.               |                               |   |                                                                                                                         |
|--------|-------|------------|---------|------------------|---------------|----------------|------------|----------------------|-------------------|-------------------|---------------------|------------|-------------|------------------|------------------------|--------------|---------------|------------|-----------|------------------------|-------------------|-----------------|---------|-----------|----------------------|----------|--------|----------|----------|------------------------|-------------------------------|---|-------------------------------------------------------------------------------------------------------------------------|
| 40.5   |       |            | FROM    | BORE-HOLE RECORD |               |                | Location   | 8                    |                   |                   |                     |            |             |                  | <u>a</u>               | -            |               |            |           | Drilling Measured From | Log Measured From | Permanent Datum | Sec 18  |           |                      | Location | County | Field    | Well     | Company                | GAMMA F                       | • | LOGGING<br>P.O.                                                                                                         |
| 1825.0 | fo.j  | 20 x       | 10      | ECORD            | Gary Bridwell | Steve Windisch | 104 Osav   | 0.0                  | NA                | NA                | NA                  | Water      | Full        | 20.0             | 1808.3                 | 1811.3       | 1825.0        | One        | 1-26-2006 | From GL                | Ť                 | -               | Twp 21s | NE-       | 2310' FSI & AAN' FWI | Colley   | Coffoy | Hatch NE | Thomsen  | Petrol Oil & Gas, Inc. | GAMMA RAY / CEMENT BOND / CCL |   | MIDWEST SURVEYS<br>LOGGING - PERFORATING - CONSULTING SERVICES<br>P.O. Box 68, Osawatomie, KS 66064<br>913 / 755 - 2128 |
| 4.5"   | C70.0 | 0 000      | SIZE    |                  |               | 5              | Osawatomie | -                    |                   |                   |                     |            |             |                  |                        |              |               |            |           |                        |                   |                 | Rae     | NE-NE-NE  | 8 660' F             |          | I      |          | NO. 18-1 | & Gas                  | NENT E                        |   | EST SUR<br>ATING - CONSUL<br>Osawatomie, KS<br>913 / 755 - 2128                                                         |
| 9.5#   |       |            | WGT.    | CASI             |               |                |            |                      |                   |                   | ×.                  |            |             |                  |                        |              |               |            |           |                        |                   |                 | e 14e   | ľ         | ×.                   | Siale    | Ctoto  |          | 18-1     | ; Inc.                 | SOND /                        |   | VEYS                                                                                                                    |
| 0.0    | 0.0   |            | FROM    | CASING RECORD    |               |                |            |                      |                   |                   |                     |            |             | -+               | _                      |              |               |            |           |                        |                   | 1122            |         |           |                      | Nansas   |        |          |          |                        | CCL                           |   | AICES                                                                                                                   |
| T.D.   | 40.0  | 6          |         |                  |               | -              |            |                      |                   |                   |                     |            |             |                  |                        |              |               |            |           | G.L. 1136              | K.B. NA           |                 |         | Perforate | Other Services       | SE       | 5      |          |          |                        |                               |   |                                                                                                                         |