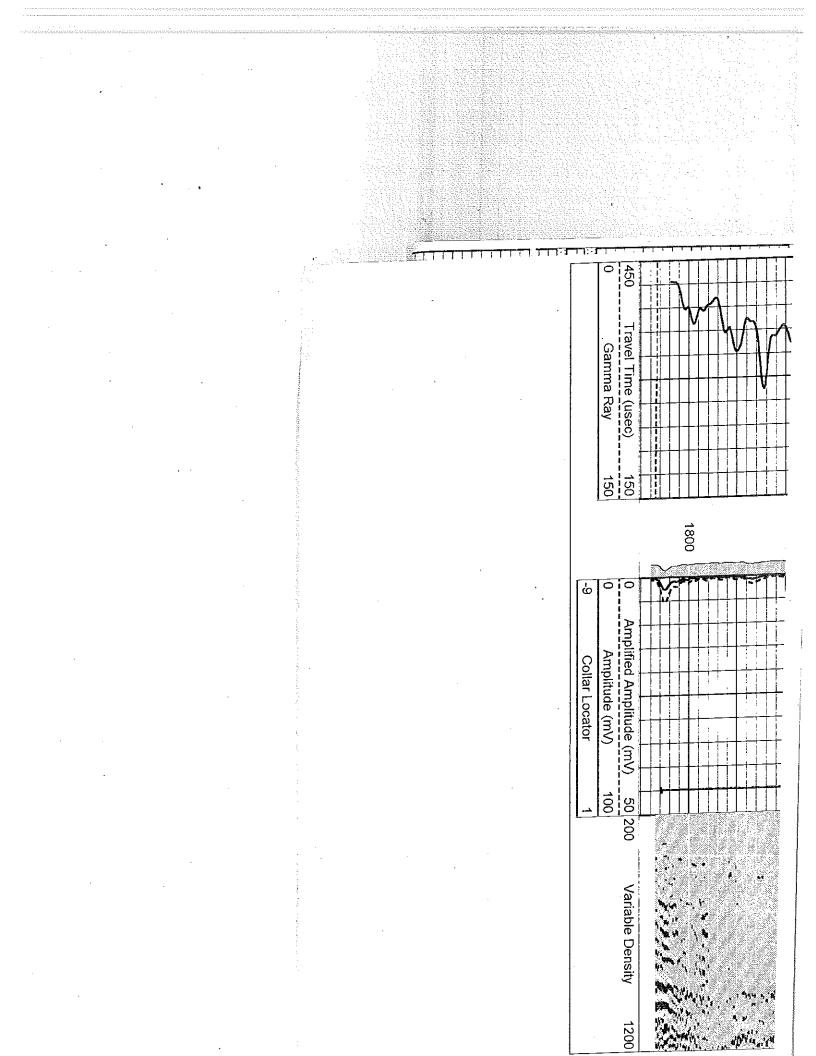

# Submitted Electronically

| Two    | One    | No.  | RUN           | Witnessed By  |                | Equipment No. |   | Wax Recorded Lemp | Salinty - PPIVI CI | Density / Viscosity | Type Fluid | Fuid Level | Top Log Interval | Bottom Log             | Depth Logger | Depth Driller | Run Number | Date      |                                             |         | ٨٣      |                                  | 00             | 4 00   | 4 47     |                  | 티                      |                           |                                                                                                                             |
|--------|--------|------|---------------|---------------|----------------|---------------|---|-------------------|--------------------|---------------------|------------|------------|------------------|------------------------|--------------|---------------|------------|-----------|---------------------------------------------|---------|---------|----------------------------------|----------------|--------|----------|------------------|------------------------|---------------------------|-----------------------------------------------------------------------------------------------------------------------------|
| 6,75"  | 12.25" | BIT  |               | -             | Š              |               |   | Jed I emp         |                    | scosity             | :          |            | erval            | Bottom Logged Interval | ler,         |               |            |           |                                             |         | Аг      | 91 # 15                          | -03            | 1-22   | ,147     |                  | File No.               |                           |                                                                                                                             |
| 40.5   | 0.0    | FROM | BORE-HOLE RE  |               |                | Location      |   |                   |                    |                     |            |            |                  |                        |              |               |            |           | Log Measured From<br>Drilling Measured From |         | Sec. 18 |                                  | Location       | County | Field    | Well             | Company                | GAMM                      | Loggini<br>P.c                                                                                                              |
| 1825.0 | 40.5   | ТО   | RECORD        | Gary Bridwell | Steve Windisch | 104 Osav      | 0 | NA                | NA                 | NA                  | Water      | ۴u         | 20.0             | 1809.3                 | 1811.3       | 1825.0        | One        | 1-26-2006 | om GL<br>From GL                            |         | Twp 21s | 2310' FS                         | -              | Coffey | Hatch NE | Thomsen No. 18-1 | Petrol Oil & Gas, Inc. | GAMMA RAY / NEUTRON / CCL | IVILUAVES I SURVEYS<br>LOGGING - PERFORATING - CONSULTING SERVICES<br>P.O. Box 68, Osawatomie, KS 66064<br>913 / 755 - 2128 |
| 4.5"   | 8.625" | SIZE |               | ¥.            | ι<br>Ω         | Osawatomie    |   |                   |                    |                     |            |            |                  |                        |              |               |            |           |                                             |         |         | 2310' FSL & 660' FWL<br>NE-NE-NE |                |        | m        | en No            | )il & G                | NEUT                      | <b>LS I SUR</b><br>VATING - CONSL<br>Osawatomie, K<br>913 / 755 - 2128                                                      |
| 9,5#   |        | WGT. | CAS           |               |                | ·             |   |                   |                    |                     |            |            |                  |                        |              |               |            |           |                                             |         | Roe 14e | FWL                              |                | State  | ·        | 0. 18-1          | as, Inc.               | RON / (                   | SURVEYS<br>- CONSULTING SER<br>omie, KS 66064<br>5 - 2128                                                                   |
| 0.0    | 0.0    | FROM | CASING RECORD |               |                |               |   |                   |                    |                     |            |            |                  |                        |              |               |            |           |                                             | on 1136 | -       |                                  |                | Kansas |          |                  |                        | CCL                       | ERVICES                                                                                                                     |
| T.D.   | 40 0   | 01   |               |               |                |               |   |                   |                    | -                   |            |            |                  |                        |              |               |            |           | G.L. 1136                                   |         |         | Perforate                        | Other Services | sas    |          |                  | `.                     |                           |                                                                                                                             |
| Foid   | Her    | e >: |               |               |                | I             |   |                   | l.                 |                     |            |            |                  |                        |              |               | <u>L</u>   |           |                                             |         |         |                                  | <u> </u>       |        |          |                  | ····                   | <b>L</b>                  | <br>                                                                                                                        |

Comments

Drilling Contractor : Skyy Drilling Company

| 1W0    | _     | One 12.25" | No. BIT |                  | VVItnessed By | Recorded By    |            | Estimated Cement Top | Max Recorded Temp | Salinity - PPM CI | Density / Viscosity | Type Fluid | Fluid Level | Top Log Interval | Bottom Logged Interval | Depth Logger | Depth Driller | Kun Number | Date      |                        |                   |                 | AF      | 21 # 1    | 15-0                 | )31-2    | 22,1   | 47       |          | File No.               |                               |   |                                                                                                                         |
|--------|-------|------------|---------|------------------|---------------|----------------|------------|----------------------|-------------------|-------------------|---------------------|------------|-------------|------------------|------------------------|--------------|---------------|------------|-----------|------------------------|-------------------|-----------------|---------|-----------|----------------------|----------|--------|----------|----------|------------------------|-------------------------------|---|-------------------------------------------------------------------------------------------------------------------------|
| 40.5   |       |            | FROM    | BORE-HOLE RECORD |               |                | Location   | 8                    |                   |                   |                     |            |             |                  | <u>a</u>               | -            |               |            |           | Drilling Measured From | Log Measured From | Permanent Datum | Sec 18  |           |                      | Location | County | Field    | Well     | Company                | GAMMA F                       | • | LOGGING<br>P.O.                                                                                                         |
| 1825.0 | fo.j  | 20 x       | 10      | ECORD            | Gary Bridwell | Steve Windisch | 104 Osav   | 0.0                  | NA                | NA                | NA                  | Water      | Full        | 20.0             | 1808.3                 | 1811.3       | 1825.0        | One        | 1-26-2006 | From GL                | Ť                 | -               | Twp 21s | NE-       | 2310' FSI & AAN' FWI | Colley   | Coffoy | Hatch NE | Thomsen  | Petrol Oil & Gas, Inc. | GAMMA RAY / CEMENT BOND / CCL |   | MIDWEST SURVEYS<br>LOGGING - PERFORATING - CONSULTING SERVICES<br>P.O. Box 68, Osawatomie, KS 66064<br>913 / 755 - 2128 |
| 4.5"   | C70.0 | 0 000      | SIZE    |                  |               | 5              | Osawatomie | -                    |                   |                   |                     |            |             |                  |                        |              |               |            |           |                        |                   |                 | Rae     | NE-NE-NE  | 8 660' F             |          | I      |          | NO. 18-1 | & Gas                  | NENT E                        |   | EST SUR<br>ATING - CONSUL<br>Osawatomie, KS<br>913 / 755 - 2128                                                         |
| 9.5#   |       |            | WGT.    | CASI             |               |                |            |                      |                   |                   | ×.                  |            |             |                  |                        |              |               |            |           |                        |                   |                 | e 14e   | ľ         | ×.                   | Siale    | Ctoto  |          | 18-1     | ; Inc.                 | SOND /                        |   | VEYS                                                                                                                    |
| 0.0    | 0.0   |            | FROM    | CASING RECORD    |               |                |            |                      |                   |                   |                     |            |             | -+               | _                      |              |               |            |           |                        |                   | 1122            |         |           |                      | Nansas   |        |          |          |                        | CCL                           |   | AICES                                                                                                                   |
| T.D.   | 40.0  | 6          |         |                  |               | -              |            |                      |                   |                   |                     |            |             |                  |                        |              |               |            |           | G.L. 1136              | K.B. NA           |                 |         | Perforate | Other Services       | SE       | 5      |          |          |                        |                               |   |                                                                                                                         |