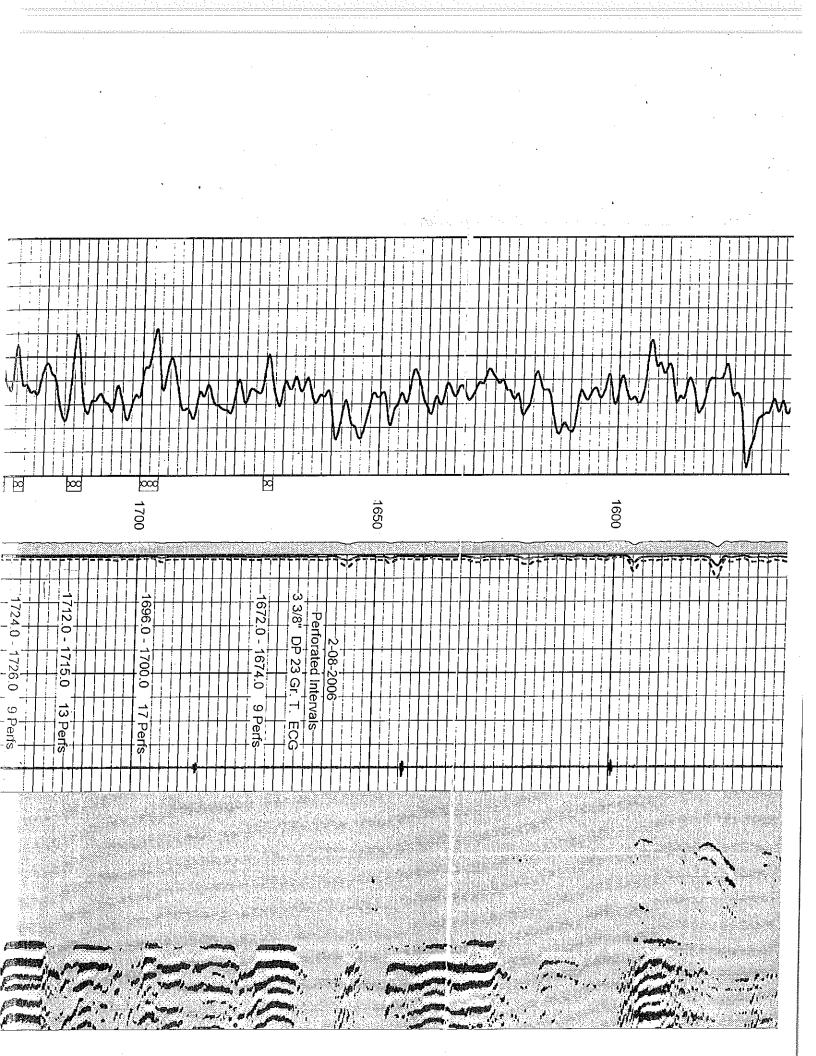

# Submitted Electronically

| Two    | One    | No.  | RUN           | Witnessed By  |                | Equipment No. |   | Wax Recorded Lemp | Salinty - PPIVI CI | Density / Viscosity | Type Fluid | Fuid Level | Top Log Interval | Bottom Log             | Depth Logger | Depth Driller | Run Number | Date      |                                             |         | ٨٣      |                                  | 00             | 4 00   | 4 47     |                  | 티                      |                           |                                                                                                                             |
|--------|--------|------|---------------|---------------|----------------|---------------|---|-------------------|--------------------|---------------------|------------|------------|------------------|------------------------|--------------|---------------|------------|-----------|---------------------------------------------|---------|---------|----------------------------------|----------------|--------|----------|------------------|------------------------|---------------------------|-----------------------------------------------------------------------------------------------------------------------------|
| 6,75"  | 12.25" | BIT  |               | -             | Š              |               |   | Jed I emp         |                    | scosity             | :          |            | erval            | Bottom Logged Interval | ler,         |               |            |           |                                             |         | Аг      | 91 # 15                          | -03            | 1-22   | ,147     |                  | File No.               |                           |                                                                                                                             |
| 40.5   | 0.0    | FROM | BORE-HOLE RE  |               |                | Location      |   |                   |                    |                     |            |            |                  |                        |              |               |            |           | Log Measured From<br>Drilling Measured From |         | Sec. 18 |                                  | Location       | County | Field    | Well             | Company                | GAMM                      | Loggini<br>P.c                                                                                                              |
| 1825.0 | 40.5   | ТО   | RECORD        | Gary Bridwell | Steve Windisch | 104 Osav      | 0 | NA                | NA                 | NA                  | Water      | ۴u         | 20.0             | 1809.3                 | 1811.3       | 1825.0        | One        | 1-26-2006 | om GL<br>From GL                            |         | Twp 21s | 2310' FS                         | -              | Coffey | Hatch NE | Thomsen No. 18-1 | Petrol Oil & Gas, Inc. | GAMMA RAY / NEUTRON / CCL | IVILUAVES I SURVEYS<br>LOGGING - PERFORATING - CONSULTING SERVICES<br>P.O. Box 68, Osawatomie, KS 66064<br>913 / 755 - 2128 |
| 4.5"   | 8.625" | SIZE |               | ¥.            | ι<br>Ω         | Osawatomie    |   |                   |                    |                     |            |            |                  |                        |              |               |            |           |                                             |         |         | 2310' FSL & 660' FWL<br>NE-NE-NE |                |        | m        | en No            | )il & G                | NEUT                      | <b>LS I SUR</b><br>VATING - CONSL<br>Osawatomie, K<br>913 / 755 - 2128                                                      |
| 9,5#   |        | WGT. | CAS           |               |                | ·             |   |                   |                    |                     |            |            |                  |                        |              |               |            |           |                                             |         | Roe 14e | FWL                              |                | State  | ·        | 0. 18-1          | as, Inc.               | RON / (                   | SURVEYS<br>- CONSULTING SER<br>omie, KS 66064<br>5 - 2128                                                                   |
| 0.0    | 0.0    | FROM | CASING RECORD |               |                |               |   |                   |                    |                     |            |            |                  |                        |              |               |            |           |                                             | on 1136 | -       |                                  |                | Kansas |          |                  |                        | CCL                       | ERVICES                                                                                                                     |
| T.D.   | 40 0   | 01   |               |               |                |               |   |                   |                    | -                   |            |            |                  |                        |              |               |            |           | G.L. 1136                                   |         |         | Perforate                        | Other Services | sas    |          |                  | `.                     |                           |                                                                                                                             |
| Foid   | Her    | e >: |               |               |                | I             |   |                   | l.                 |                     |            |            |                  |                        |              |               | <u>L</u>   |           |                                             |         |         |                                  | <u> </u>       |        |          |                  | ····                   | <b>L</b>                  | <br>                                                                                                                        |

Comments

Drilling Contractor : Skyy Drilling Company

| 1W0    | _     | One 12.25" | No. BIT |                  | VVItnessed By | Recorded By    |            | Estimated Cement Top | Max Recorded Temp | Salinity - PPM CI | Density / Viscosity | Type Fluid | Fluid Level | Top Log Interval | Bottom Logged Interval | Depth Logger | Depth Driller | Kun Number | Date      |                        |                   |                 | AF      | 21 # 1    | 15-0                 | )31-2    | 22,1   | 47       |          | File No.               |                               |   |                                                                                                                         |
|--------|-------|------------|---------|------------------|---------------|----------------|------------|----------------------|-------------------|-------------------|---------------------|------------|-------------|------------------|------------------------|--------------|---------------|------------|-----------|------------------------|-------------------|-----------------|---------|-----------|----------------------|----------|--------|----------|----------|------------------------|-------------------------------|---|-------------------------------------------------------------------------------------------------------------------------|
| 40.5   |       |            | FROM    | BORE-HOLE RECORD |               |                | Location   | 8                    |                   |                   |                     |            |             |                  | <u>a</u>               | -            |               |            |           | Drilling Measured From | Log Measured From | Permanent Datum | Sec 18  |           |                      | Location | County | Field    | Well     | Company                | GAMMA F                       | • | LOGGING<br>P.O.                                                                                                         |
| 1825.0 | fo.j  | 20 x       | 10      | ECORD            | Gary Bridwell | Steve Windisch | 104 Osav   | 0.0                  | NA                | NA                | NA                  | Water      | Full        | 20.0             | 1808.3                 | 1811.3       | 1825.0        | One        | 1-26-2006 | From GL                | Ť                 | -               | Twp 21s | NE-       | 2310' FSI & AAN' FWI | Colley   | Coffoy | Hatch NE | Thomsen  | Petrol Oil & Gas, Inc. | GAMMA RAY / CEMENT BOND / CCL |   | MIDWEST SURVEYS<br>LOGGING - PERFORATING - CONSULTING SERVICES<br>P.O. Box 68, Osawatomie, KS 66064<br>913 / 755 - 2128 |
| 4.5"   | C70.0 | 0 000      | SIZE    |                  |               | 5              | Osawatomie | -                    |                   |                   |                     |            |             |                  |                        |              |               |            |           |                        |                   |                 | Rae     | NE-NE-NE  | 8 660' F             |          | I      |          | NO. 18-1 | & Gas                  | NENT E                        |   | EST SUR<br>ATING - CONSUL<br>Osawatomie, KS<br>913 / 755 - 2128                                                         |
| 9.5#   |       |            | WGT.    | CASI             |               |                |            |                      |                   |                   | ×.                  |            |             |                  |                        |              |               |            |           |                        |                   |                 | e 14e   | ľ         | ×.                   | Siale    | Ctoto  |          | 18-1     | ; Inc.                 | SOND /                        |   | VEYS                                                                                                                    |
| 0.0    | 0.0   |            | FROM    | CASING RECORD    |               |                |            |                      |                   |                   |                     |            |             | -+               | _                      |              |               |            |           |                        |                   | 1122            |         |           |                      | Nansas   |        |          |          |                        | CCL                           |   | AICES                                                                                                                   |
| T.D.   | 40.0  | 6          |         |                  |               | -              |            |                      |                   |                   |                     |            |             |                  |                        |              |               |            |           | G.L. 1136              | K.B. NA           |                 |         | Perforate | Other Services       | SE       | 5      |          |          |                        |                               |   |                                                                                                                         |