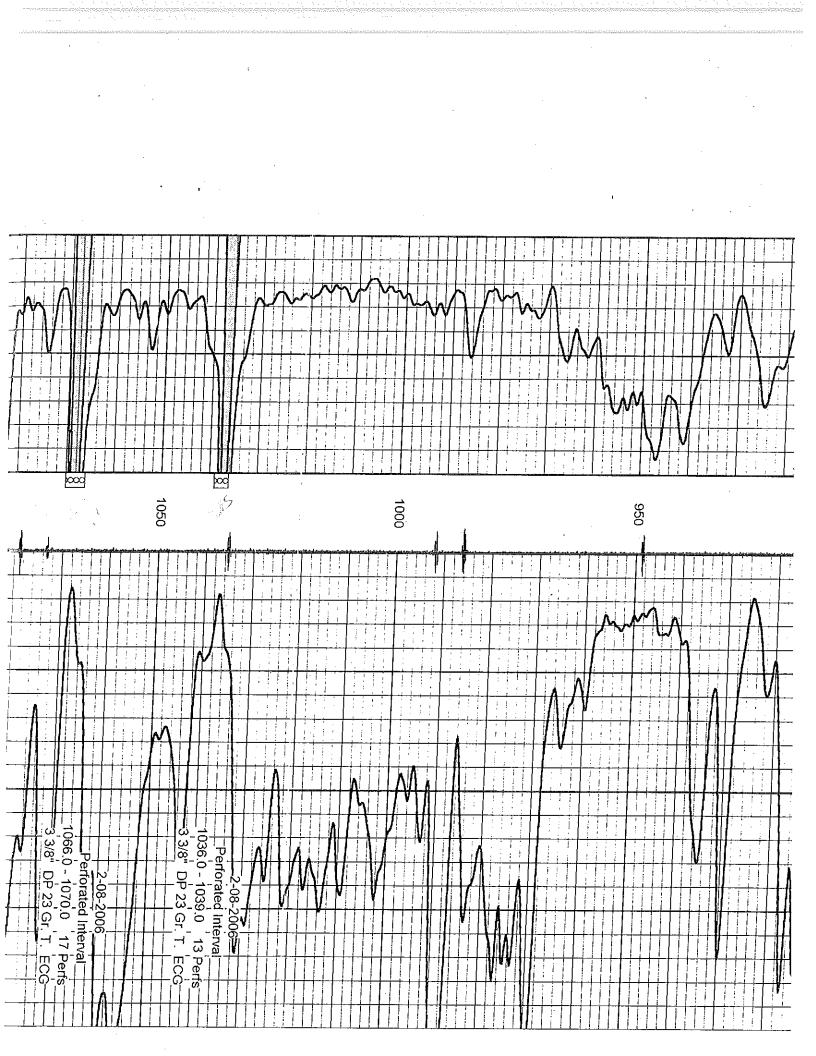

# Submitted Electronically

| Two    | One    | No.  | RUN           | Witnessed By  |                | Equipment No. |   | Wax Recorded Lemp | Salinty - PPIVI CI | Density / Viscosity | Type Fluid | Fuid Level | Top Log Interval | Bottom Log             | Depth Logger | Depth Driller | Run Number | Date      |                                             |         | ٨٣      |                                  | 00             | 4 00   | 4 47     |                  | 티                      |                           |                                                                                                                             |
|--------|--------|------|---------------|---------------|----------------|---------------|---|-------------------|--------------------|---------------------|------------|------------|------------------|------------------------|--------------|---------------|------------|-----------|---------------------------------------------|---------|---------|----------------------------------|----------------|--------|----------|------------------|------------------------|---------------------------|-----------------------------------------------------------------------------------------------------------------------------|
| 6,75"  | 12.25" | BIT  |               | -             | Š              |               |   | Jed I emp         |                    | scosity             | :          |            | erval            | Bottom Logged Interval | ler,         |               |            |           |                                             |         | Аг      | 91 # 15                          | -03            | 1-22   | ,147     |                  | File No.               |                           |                                                                                                                             |
| 40.5   | 0.0    | FROM | BORE-HOLE RE  |               |                | Location      |   |                   |                    |                     |            |            |                  |                        |              |               |            |           | Log Measured From<br>Drilling Measured From |         | Sec. 18 |                                  | Location       | County | Field    | Well             | Company                | GAMM                      | Loggini<br>P.c                                                                                                              |
| 1825.0 | 40.5   | ТО   | RECORD        | Gary Bridwell | Steve Windisch | 104 Osav      | 0 | NA                | NA                 | NA                  | Water      | ۴u         | 20.0             | 1809.3                 | 1811.3       | 1825.0        | One        | 1-26-2006 | om GL<br>From GL                            |         | Twp 21s | 2310' FS                         | -              | Coffey | Hatch NE | Thomsen No. 18-1 | Petrol Oil & Gas, Inc. | GAMMA RAY / NEUTRON / CCL | IVILUAVES I SURVEYS<br>LOGGING - PERFORATING - CONSULTING SERVICES<br>P.O. Box 68, Osawatomie, KS 66064<br>913 / 755 - 2128 |
| 4.5"   | 8.625" | SIZE |               | ¥.            | ι<br>Ω         | Osawatomie    |   |                   |                    |                     |            |            |                  |                        |              |               |            |           |                                             |         |         | 2310' FSL & 660' FWL<br>NE-NE-NE |                |        | m        | en No            | )il & G                | NEUT                      | <b>LS I SUR</b><br>VATING - CONSL<br>Osawatomie, K<br>913 / 755 - 2128                                                      |
| 9,5#   |        | WGT. | CAS           |               |                | ·             |   |                   |                    |                     |            |            |                  |                        |              |               |            |           |                                             |         | Roe 14e | FWL                              |                | State  | ·        | 0. 18-1          | as, Inc.               | RON / (                   | SURVEYS<br>- CONSULTING SER<br>omie, KS 66064<br>5 - 2128                                                                   |
| 0.0    | 0.0    | FROM | CASING RECORD |               |                |               |   |                   |                    |                     |            |            |                  |                        |              |               |            |           |                                             | on 1136 | -       |                                  |                | Kansas |          |                  |                        | CCL                       | ERVICES                                                                                                                     |
| T.D.   | 40 0   | 01   |               |               |                |               |   |                   |                    | -                   |            |            |                  |                        |              |               |            |           | G.L. 1136                                   |         |         | Perforate                        | Other Services | sas    |          |                  | `.                     |                           |                                                                                                                             |
| Foid   | Her    | e >: |               |               |                | I             |   |                   | l.                 |                     |            |            |                  |                        |              |               | <u>L</u>   |           |                                             |         |         |                                  | <u> </u>       |        |          |                  | ····                   | <b>L</b>                  | <br>                                                                                                                        |

Comments

Drilling Contractor : Skyy Drilling Company

| 1W0    | _     | One 12.25" | No. BIT |                  | VVItnessed By | Recorded By    |            | Estimated Cement Top | Max Recorded Temp | Salinity - PPM CI | Density / Viscosity | Type Fluid | Fluid Level | Top Log Interval | Bottom Logged Interval | Depth Logger | Depth Driller | Kun Number | Date      |                        |                   |                 | AF      | 21 # 1    | 15-0                 | )31-2    | 22,1   | 47       |          | File No.               |                               |   |                                                                                                                         |
|--------|-------|------------|---------|------------------|---------------|----------------|------------|----------------------|-------------------|-------------------|---------------------|------------|-------------|------------------|------------------------|--------------|---------------|------------|-----------|------------------------|-------------------|-----------------|---------|-----------|----------------------|----------|--------|----------|----------|------------------------|-------------------------------|---|-------------------------------------------------------------------------------------------------------------------------|
| 40.5   |       |            | FROM    | BORE-HOLE RECORD |               |                | Location   | 8                    |                   |                   |                     |            |             |                  | <u>a</u>               | -            |               |            |           | Drilling Measured From | Log Measured From | Permanent Datum | Sec 18  |           |                      | Location | County | Field    | Well     | Company                | GAMMA F                       | • | LOGGING<br>P.O.                                                                                                         |
| 1825.0 | fo.j  | 20 x       | 10      | ECORD            | Gary Bridwell | Steve Windisch | 104 Osav   | 0.0                  | NA                | NA                | NA                  | Water      | Full        | 20.0             | 1808.3                 | 1811.3       | 1825.0        | One        | 1-26-2006 | From GL                | Ť                 | -               | Twp 21s | NE-       | 2310' FSI & AAN' FWI | Colley   | Coffoy | Hatch NE | Thomsen  | Petrol Oil & Gas, Inc. | GAMMA RAY / CEMENT BOND / CCL |   | MIDWEST SURVEYS<br>LOGGING - PERFORATING - CONSULTING SERVICES<br>P.O. Box 68, Osawatomie, KS 66064<br>913 / 755 - 2128 |
| 4.5"   | C70.0 | 0 000      | SIZE    |                  |               | 5              | Osawatomie | -                    |                   |                   |                     |            |             |                  |                        |              |               |            |           |                        |                   |                 | Rae     | NE-NE-NE  | 8 660' F             |          | I      |          | NO. 18-1 | & Gas                  | NENT E                        |   | EST SUR<br>ATING - CONSUL<br>Osawatomie, KS<br>913 / 755 - 2128                                                         |
| 9.5#   |       |            | WGT.    | CASI             |               |                |            |                      |                   |                   | ×.                  |            |             |                  |                        |              |               |            |           |                        |                   |                 | e 14e   | ľ         | ×.                   | Siale    | Ctoto  |          | 18-1     | ; Inc.                 | SOND /                        |   | VEYS                                                                                                                    |
| 0.0    | 0.0   |            | FROM    | CASING RECORD    |               |                |            |                      |                   |                   |                     |            |             | -+               | _                      |              |               |            |           |                        |                   | 1122            |         |           |                      | Nansas   |        |          |          |                        | CCL                           |   | AICES                                                                                                                   |
| T.D.   | 40.0  | 6          |         |                  |               | -              |            |                      |                   |                   |                     |            |             |                  |                        |              |               |            |           | G.L. 1136              | K.B. NA           |                 |         | Perforate | Other Services       | SE       | 5      |          |          |                        |                               |   |                                                                                                                         |