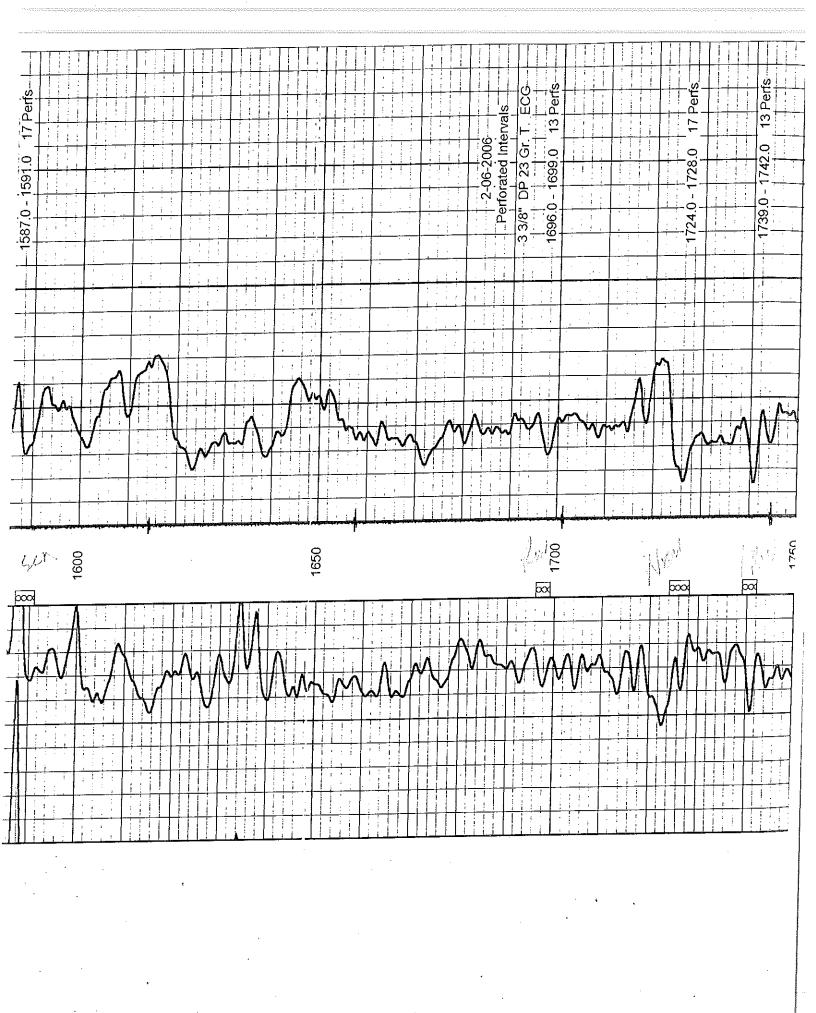

TO 40.5 1877.0

Comments

Drilling Contractor: Skyy Drilling Company

MOVENT SURVEYS

LOGGING - PERFORATING - CONSULTING SERVICES P.O. Box 68, Osawatomie, KS 66064 913 (755 - 2128 GAMIMA RAY / CEMENT BOND / CCI

Petrol Oil & Gas, Inc.

Company

File No.

Thomsen No. 24-1

Hatch NE

Field

Well

Skyy Drilling Company Drilling Contractor:

### Çöülüleütş

| s, costs, damages, or expenses incurred or | ace on our part, be liable or responsible for any los         | opinions based on inferences from electrical or other all not, except in the case of gross or willful negligen inling from any of our of confing from any interpretation made by any of our of | terpretation, and we sha |
|--------------------------------------------|---------------------------------------------------------------|------------------------------------------------------------------------------------------------------------------------------------------------------------------------------------------------|--------------------------|
|                                            |                                                               |                                                                                                                                                                                                | <<< 919    U/U ] ~~      |
|                                            | Other Services Perforate Elevation K.B. NA D.F. NA G.L. 1141' |                                                                                                                                                                                                | 10<br>40.0<br>1.D.       |