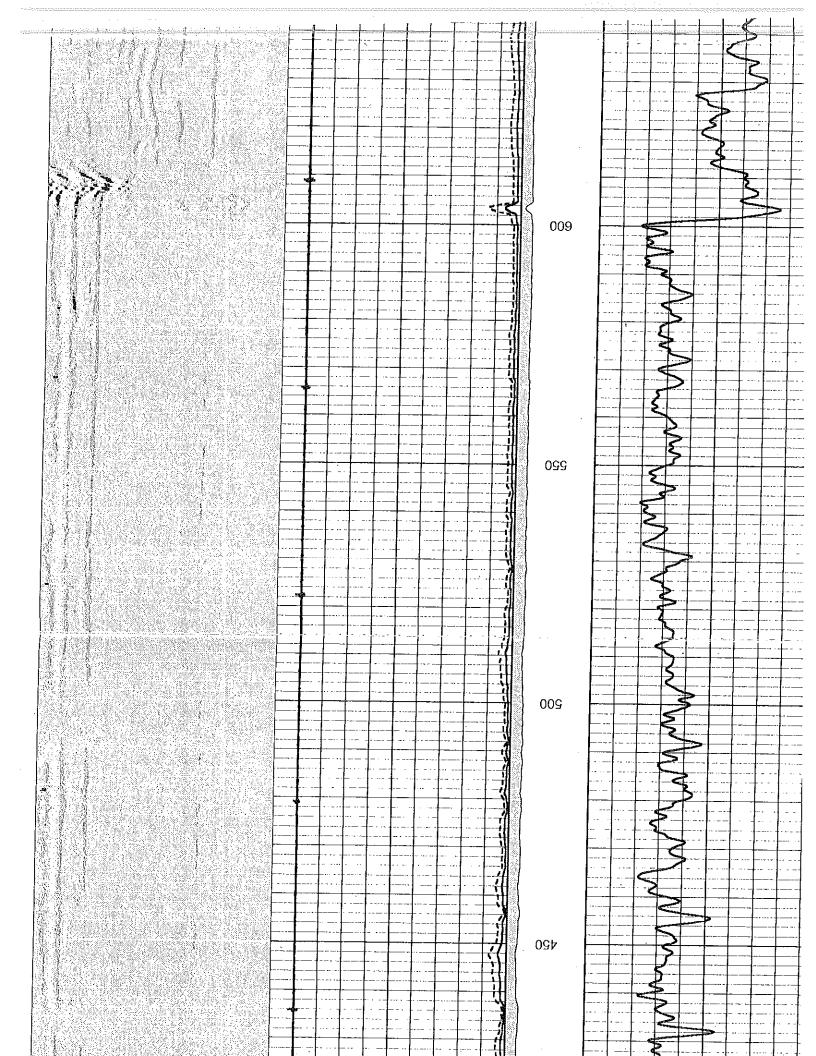

# GAMIMA RAY / NEUTRON / CCL

|                                |           |          | Kansas | Other Service | Perforate           | -<br>-<br>-<br>-<br>- |         | 1141' Elevation |                 | G.L. 1141            | 7         |     |        |        |        |      |       |       |    |    |    |                | _ |
|--------------------------------|-----------|----------|--------|---------------|---------------------|-----------------------|---------|-----------------|-----------------|----------------------|-----------|-----|--------|--------|--------|------|-------|-------|----|----|----|----------------|---|
| Gas, Inc.                      | No. 24-1  |          | State  |               | 30' FEL             | 当                     | 73e 13e |                 |                 |                      |           |     |        |        |        |      |       |       |    |    |    |                |   |
| Company Petrol-Oil & Gas, Inc. | Thomsen 1 | Hatch NE | Coffey |               | 330' FNL & 330' FEL | NE-NE-                | Twn 24s | i               | Б               |                      | 1-13-2006 | One | 1877.0 | 1869.0 | 1867.0 | 20.0 | IID-F | Water | NA | NA | NA | 104 Osawatomie |   |
| Sompany                        | . lie//   | ield     |        | ocation       | ٥                   |                       | ec. 24  | ermanent Datum  | g Measured From | illing Measured From |           |     |        |        |        |      |       |       |    |    |    | nc             |   |

Interval

All interpretations are opinions based on inferences from electrical or other measurements and we cannot and do not guarantee the accuracy or correctness of any any of our officers, agents or employees. These interpretations are also subject to our general terms and survived by any onto our officers, agents or employees. These interpretations are also subject to our general terms and conditions set out in our current Price Schedule.

120 100 09 Collar Locator 6~ 0 100 (Vm) əbulilqmA 120 ട്രണ്ണു Ray 120 Travel Time (usec) 20 200 (Vm) əbufilqmA bəfilqmA 1500 Variable Density

Conservation Division 266 N. Main St., Ste. 220 Wichita, KS 67202-1513