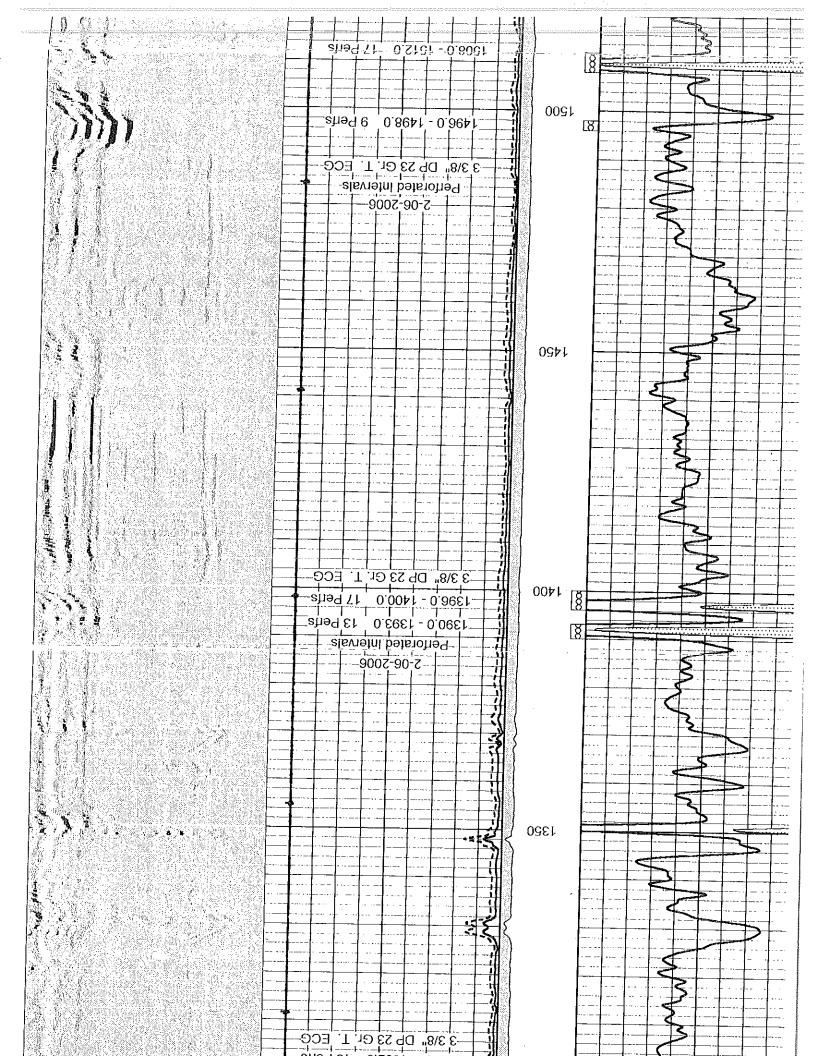

# GAMIMA RAY / NEUTRON / CCL

|                                |           |          | Kansas | Other Service | Perforate           | -<br>-<br>-<br>-<br>- |         | 1141' Elevation |                 | G.L. 1141            | 7         |     |        |        |        |      |       |       |    |    |    |                | _ |
|--------------------------------|-----------|----------|--------|---------------|---------------------|-----------------------|---------|-----------------|-----------------|----------------------|-----------|-----|--------|--------|--------|------|-------|-------|----|----|----|----------------|---|
| Gas, Inc.                      | No. 24-1  |          | State  |               | 30' FEL             | 当                     | 73e 13e |                 |                 |                      |           |     |        |        |        |      |       |       |    |    |    |                |   |
| Company Petrol-Oil & Gas, Inc. | Thomsen 1 | Hatch NE | Coffey |               | 330' FNL & 330' FEL | NE-NE-                | Twn 24s | i               | Б               |                      | 1-13-2006 | One | 1877.0 | 1869.0 | 1867.0 | 20.0 | IID-F | Water | NA | NA | NA | 104 Osawatomie |   |
| Sompany                        | . lie//   | ield     |        | ocation       | ٥                   |                       | ec. 24  | ermanent Datum  | g Measured From | illing Measured From |           |     |        |        |        |      |       |       |    |    |    | nc             |   |

Interval

All interpretations are opinions based on inferences from electrical or other measurements and we cannot and do not guarantee the accuracy or correctness of any any of our officers, agents or employees. These interpretations are also subject to our general terms and survived by any onto our officers, agents or employees. These interpretations are also subject to our general terms and conditions set out in our current Price Schedule.