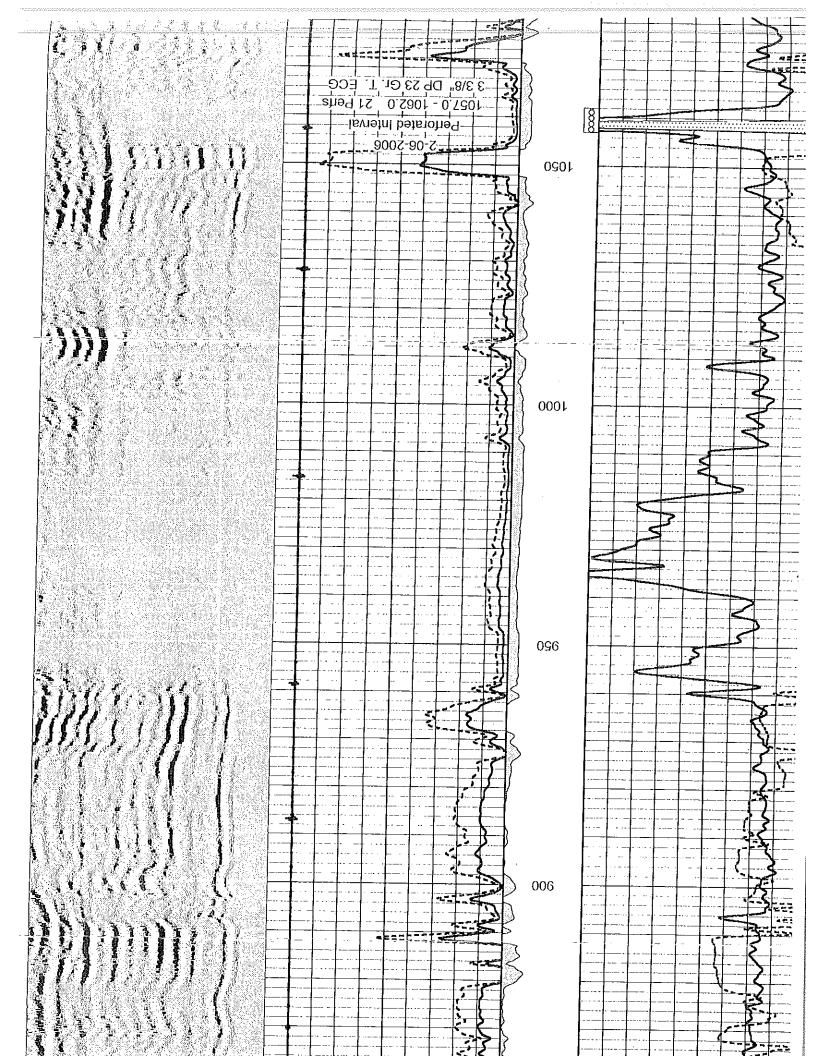

# GAMIMA RAY / NEUTRON / CCL

|                                |           |          | Kansas | Other Service | Perforate           | -<br>-<br>-<br>-<br>- |         | 1141' Elevation |                 | G.L. 1141            | 7         |     |        |        |        |      |       |       |    |    |    |                | _ |
|--------------------------------|-----------|----------|--------|---------------|---------------------|-----------------------|---------|-----------------|-----------------|----------------------|-----------|-----|--------|--------|--------|------|-------|-------|----|----|----|----------------|---|
| Gas, Inc.                      | No. 24-1  |          | State  |               | 30' FEL             | 当                     | 73e 13e |                 |                 |                      |           |     |        |        |        |      |       |       |    |    |    |                |   |
| Company Petrol-Oil & Gas, Inc. | Thomsen 1 | Hatch NE | Coffey |               | 330' FNL & 330' FEL | NE-NE-                | Twn 24s | i               | Б               |                      | 1-13-2006 | One | 1877.0 | 1869.0 | 1867.0 | 20.0 | IID-F | Water | NA | NA | NA | 104 Osawatomie |   |
| Sompany                        | . lie//   | ield     |        | ocation       | ٥                   |                       | ec. 24  | ermanent Datum  | g Measured From | illing Measured From |           |     |        |        |        |      |       |       |    |    |    | nc             |   |

Interval

All interpretations are opinions based on inferences from electrical or other measurements and we cannot and do not guarantee the accuracy or correctness of any any of our officers, agents or employees. These interpretations are also subject to our general terms and survived by any onto our officers, agents or employees. These interpretations are also subject to our general terms and conditions set out in our current Price Schedule.