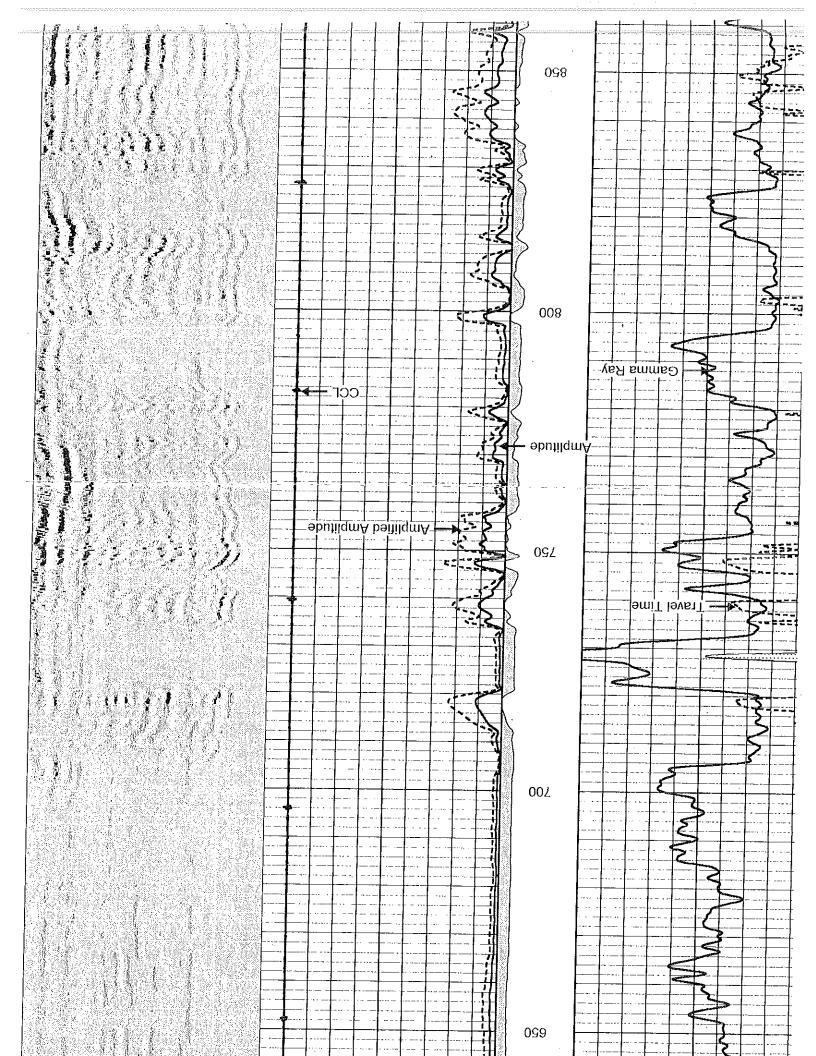

# GAMIMA RAY / NEUTRON / CCL

|                                |           |          | Kansas | Other Service | Perforate           | -<br>-<br>-<br>-<br>- |         | 1141' Elevation |                 | G.L. 1141            | 7         |     |        |        |        |      |       |       |    |    |    |                | _ |
|--------------------------------|-----------|----------|--------|---------------|---------------------|-----------------------|---------|-----------------|-----------------|----------------------|-----------|-----|--------|--------|--------|------|-------|-------|----|----|----|----------------|---|
| Gas, Inc.                      | No. 24-1  |          | State  |               | 30' FEL             | 当                     | 73e 13e |                 |                 |                      |           |     |        |        |        |      |       |       |    |    |    |                |   |
| Company Petrol-Oil & Gas, Inc. | Thomsen 1 | Hatch NE | Coffey |               | 330' FNL & 330' FEL | NE-NE-                | Twn 24s | i               | Б               |                      | 1-13-2006 | One | 1877.0 | 1869.0 | 1867.0 | 20.0 | IID-F | Water | NA | NA | NA | 104 Osawatomie |   |
| Sompany                        | . lie//   | ield     |        | ocation       | ٥                   |                       | ec. 24  | ermanent Datum  | g Measured From | illing Measured From |           |     |        |        |        |      |       |       |    |    |    | nc             |   |

Interval

All interpretations are opinions based on inferences from electrical or other measurements and we cannot and do not guarantee the accuracy or correctness of any any of our officers, agents or employees. These interpretations are also subject to our general terms and survived by any onto our officers, agents or employees. These interpretations are also subject to our general terms and conditions set out in our current Price Schedule.

120 100 09 Collar Locator 6~ 0 100 (Vm) əbulilqmA 120 ട്രണ്ണു Ray 120 Travel Time (usec) 20 200 (Vm) əbufilqmA bəfilqmA 1500 Variable Density

Conservation Division 266 N. Main St., Ste. 220 Wichita, KS 67202-1513