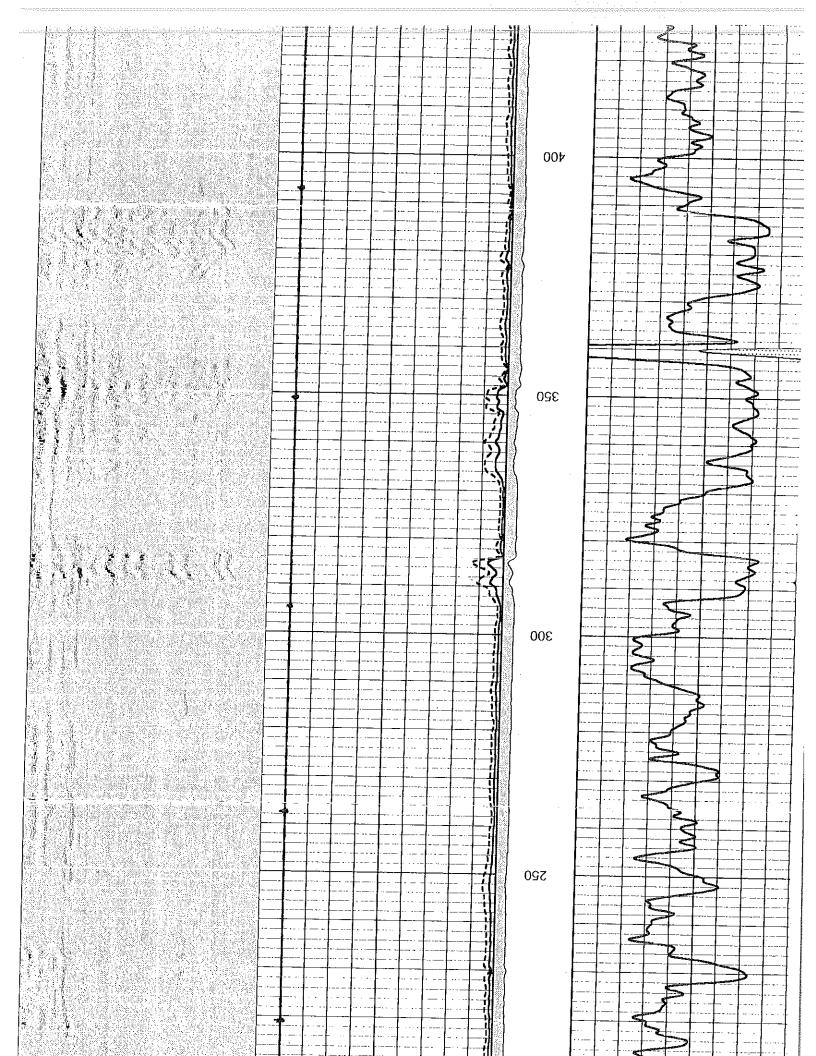

# GAMIMA RAY / NEUTRON / CCL

|                                |           |          | Kansas | Other Service | Perforate           | -<br>-<br>-<br>-<br>- |         | 1141' Elevation |                 | G.L. 1141            | 7         |     |        |        |        |      |       |       |    |    |    |                | _ |
|--------------------------------|-----------|----------|--------|---------------|---------------------|-----------------------|---------|-----------------|-----------------|----------------------|-----------|-----|--------|--------|--------|------|-------|-------|----|----|----|----------------|---|
| Gas, Inc.                      | No. 24-1  |          | State  |               | 30' FEL             | 当                     | 73e 13e |                 |                 |                      |           |     |        |        |        |      |       |       |    |    |    |                |   |
| Company Petrol-Oil & Gas, Inc. | Thomsen 1 | Hatch NE | Coffey |               | 330' FNL & 330' FEL | NE-NE-                | Twn 24s | i               | Б               |                      | 1-13-2006 | One | 1877.0 | 1869.0 | 1867.0 | 20.0 | IID-F | Water | NA | NA | NA | 104 Osawatomie |   |
| Sompany                        | . lie//   | ield     |        | ocation       | ٥                   |                       | ec. 24  | ermanent Datum  | g Measured From | illing Measured From |           |     |        |        |        |      |       |       |    |    |    | nc             |   |

Interval

All interpretations are opinions based on inferences from electrical or other measurements and we cannot and do not guarantee the accuracy or correctness of any any of our officers, agents or employees. These interpretations are also subject to our general terms and survived by any onto our officers, agents or employees. These interpretations are also subject to our general terms and conditions set out in our current Price Schedule.

120 100 09 Collar Locator 6~ 0 100 (Vm) əbulilqmA 120 ട്രണ്ണു Ray 120 Travel Time (usec) 20 200 (Vm) əbufilqmA bəfilqmA 1500 Variable Density

Conservation Division 266 N. Main St., Ste. 220 Wichita, KS 67202-1513