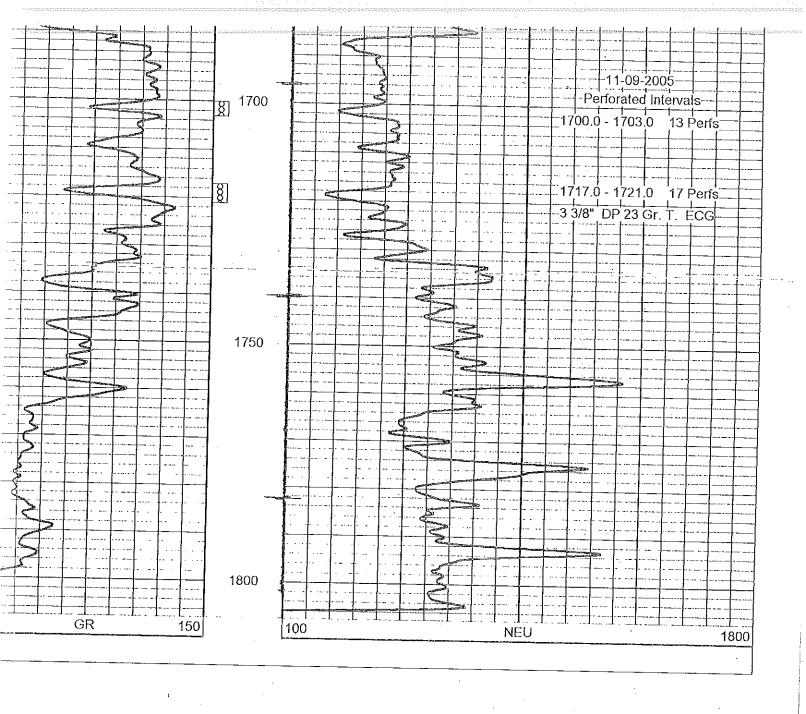

| INDWEST SURVEYS LOGGING - PERFORATING - CONSULTING SERVICES P.O. Box 68, Osawatomie, KS 66064 913 / 755 - 2128 | GAMMA RAY / NEUTRON / CCL | Company Stephen C. Jones | Well Osborn No 1 |  |
|----------------------------------------------------------------------------------------------------------------|---------------------------|--------------------------|------------------|--|
| parase.                                                                                                        |                           | 1 8                      | Š                |  |

| M<br>LOGGING<br>P.O.   | MIDWEST SURVEYS LOGGING - PERFORATING - CONSULTING SERVICES P.O. Box 68, Osawatomie, KS 66064 943 / 755 - 2428 | ST SURV<br>WING-CONSULI<br>Desawatomie, KS 6<br>913 / 755 - 2128 | EYS<br>ING SERVI | CES           |                               | ctness of any |
|------------------------|----------------------------------------------------------------------------------------------------------------|------------------------------------------------------------------|------------------|---------------|-------------------------------|---------------|
|                        |                                                                                                                |                                                                  |                  |               |                               |               |
| GAMM                   | GAMMA RAY / NEUTRON / CCI                                                                                      | EUTRO                                                            | N/CC             |               |                               |               |
| Company                | Stephen C. Jones                                                                                               | C. Jone                                                          | Ş                |               |                               |               |
| Well                   | Osborn                                                                                                         | No 1                                                             |                  |               |                               |               |
| Field                  | Wildcat                                                                                                        |                                                                  |                  |               |                               |               |
| County                 | Coffey                                                                                                         |                                                                  | State            | Kansas        | as                            |               |
| Location               |                                                                                                                |                                                                  |                  |               | Other Services                |               |
|                        | 680' FNL & 710' FEL<br>SE-SE                                                                                   | NL & 710' FE<br>SF-SF                                            | !                |               | Perforate                     |               |
| ç                      | ć                                                                                                              |                                                                  | 470              |               |                               |               |
| Sec 78                 | 477 dMI                                                                                                        | Rge                                                              | İ                | 1155          | LIEVAUOII                     | _             |
| Permanent Datum        |                                                                                                                |                                                                  | בופיימנוסוו      | 3             | χ.<br>Μ. Π.<br>Α. Α.<br>Α. Α. |               |
| Drilling Measured From |                                                                                                                |                                                                  |                  | -1            | G.L. 1155                     |               |
|                        | 11-09-2005                                                                                                     |                                                                  |                  |               | -                             |               |
|                        | One                                                                                                            |                                                                  |                  |               |                               |               |
|                        | 1822.0                                                                                                         |                                                                  |                  | -             |                               |               |
|                        | 1807.5                                                                                                         |                                                                  |                  | -             | ,                             | <u> </u>      |
|                        | 1805.5                                                                                                         |                                                                  |                  | -             |                               | _             |
|                        | 0.009                                                                                                          |                                                                  |                  |               |                               |               |
|                        | Hall.                                                                                                          |                                                                  |                  |               |                               | T             |
|                        | · Water                                                                                                        |                                                                  |                  | -             |                               |               |
|                        | NA                                                                                                             |                                                                  |                  |               |                               |               |
|                        | AN.                                                                                                            |                                                                  |                  |               |                               | -<br>-т       |
|                        | AN                                                                                                             |                                                                  |                  |               |                               |               |
|                        | 0.0                                                                                                            |                                                                  |                  |               |                               | <br>          |
| ocation                | 104 Osaw                                                                                                       | Osawatomie                                                       |                  |               |                               |               |
|                        | Steve Windisch                                                                                                 |                                                                  | !                |               |                               |               |
|                        | Stephen Jones                                                                                                  | s                                                                |                  |               |                               | ·             |
| BORE-HOLE RECORD       | RECORD                                                                                                         |                                                                  | CASIN            | CASING RECORD |                               | -<br><<<      |
| FROM                   | 10                                                                                                             | SIZE                                                             | WGT.             | FROM          | 10                            | lere          |
| 0.0                    | 41.0                                                                                                           | 8.625 "                                                          | _                | 0.0           | 40.0                          | 1 121         |
|                        | 1                                                                                                              | : (1.                                                            |                  | CC            | د<br>۲                        | Ō.            |

m Logged Interval

og Interval

811,SS-150-31 # 19A

nated Cement Top

ment No. orded By essed By

Recorded Temp

ity / Viscosity

interpretations are opinions based on inferences from electrical or other measurements and we cannot and do not guarantee the accuracy or correctness of sny our other measurements and we shall not, except in the case of gross or willful negligence on our part, be liable or responsible for any loss, costs, damages, or expenses incurred or inher snd we shall not, except in the case of gross or willful negligence on our part, be liable or responsible for any loss, costs, damages, or expenses incurred or entended by any of our other snd our our current Price Schedule.

Comments

Kan-Drill, Inc. Drilling Contractor:

Made a +3.5' adjustment to coralate with the Open Hole Log.

itabase File: osborn1.db itaset Pathname: pass1 gr-n-ccl Wed Nov 09 11:19:01 2005 by Log 6.2\_B4 Depth in Feet scaled 1:240 esentation Format: itaset Creation: narted by: 1800 NEU 150 100 GR 650 700 750