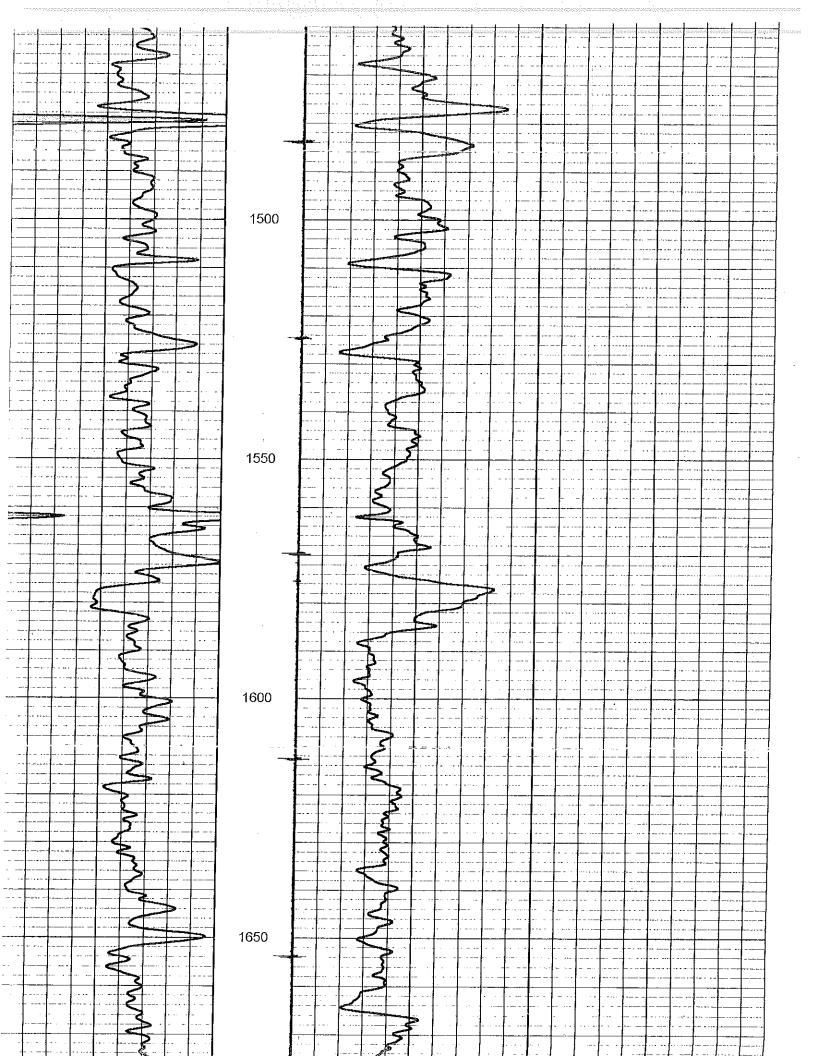

| INDWEST SURVEYS LOGGING - PERFORATING - CONSULTING SERVICES P.O. Box 68, Osawatomie, KS 66064 913 / 755 - 2128 | GAMMA RAY / NEUTRON / CCL | Company Stephen C. Jones | Well Osborn No 1 |  |
|----------------------------------------------------------------------------------------------------------------|---------------------------|--------------------------|------------------|--|
| parase.                                                                                                        |                           | 1 8                      | Š                |  |

| M<br>LOGGING<br>P.O.   | MIDWEST SURVEYS LOGGING - PERFORATING - CONSULTING SERVICES P.O. Box 68, Osawatomie, KS 66064 943 / 755 - 2428 | ST SURV<br>WING-CONSULI<br>Desawatomie, KS 6<br>913 / 755 - 2128 | EYS<br>ING SERVI | CES           |                               | ctness of any |
|------------------------|----------------------------------------------------------------------------------------------------------------|------------------------------------------------------------------|------------------|---------------|-------------------------------|---------------|
|                        |                                                                                                                |                                                                  |                  |               |                               |               |
| GAMM                   | GAMMA RAY / NEUTRON / CCI                                                                                      | EUTRO                                                            | N/CC             |               |                               |               |
| Company                | Stephen C. Jones                                                                                               | C. Jone                                                          | Ş                |               |                               |               |
| Well                   | Osborn                                                                                                         | No 1                                                             |                  |               |                               |               |
| Field                  | Wildcat                                                                                                        |                                                                  |                  |               |                               |               |
| County                 | Coffey                                                                                                         |                                                                  | State            | Kansas        | as                            |               |
| Location               |                                                                                                                |                                                                  |                  |               | Other Services                |               |
|                        | 680' FNL & 710' FEL<br>SE-SE                                                                                   | NL & 710' FE<br>SF-SF                                            | !                |               | Perforate                     |               |
| ç                      | ć                                                                                                              |                                                                  | 470              |               |                               |               |
| Sec 78                 | 477 dMI                                                                                                        | Rge                                                              | İ                | 1155          | LIEVAUOII                     | _             |
| Permanent Datum        |                                                                                                                |                                                                  | בופיימנוסוו      | 3             | χ.<br>Μ. Π.<br>Α. Α.<br>Α. Α. |               |
| Drilling Measured From |                                                                                                                |                                                                  |                  | -1            | G.L. 1155                     |               |
|                        | 11-09-2005                                                                                                     |                                                                  |                  |               | -                             |               |
|                        | One                                                                                                            |                                                                  |                  |               |                               |               |
|                        | 1822.0                                                                                                         |                                                                  |                  | -             |                               |               |
|                        | 1807.5                                                                                                         |                                                                  |                  | -             | ,                             | <u> </u>      |
|                        | 1805.5                                                                                                         |                                                                  |                  | -             |                               | _             |
|                        | 0.009                                                                                                          |                                                                  |                  |               |                               |               |
|                        | Hall.                                                                                                          |                                                                  |                  |               |                               | T             |
|                        | · Water                                                                                                        |                                                                  |                  | -             |                               |               |
|                        | NA                                                                                                             |                                                                  |                  |               |                               |               |
|                        | AN.                                                                                                            |                                                                  |                  |               |                               | -<br>-т       |
|                        | AN                                                                                                             |                                                                  |                  |               |                               |               |
|                        | 0.0                                                                                                            |                                                                  |                  |               |                               | <br>          |
| ocation                | 104 Osaw                                                                                                       | Osawatomie                                                       |                  |               |                               |               |
|                        | Steve Windisch                                                                                                 |                                                                  | !                |               |                               |               |
|                        | Stephen Jones                                                                                                  | s                                                                |                  |               |                               | ·             |
| BORE-HOLE RECORD       | RECORD                                                                                                         |                                                                  | CASIN            | CASING RECORD |                               | -<br><<<      |
| FROM                   | 10                                                                                                             | SIZE                                                             | WGT.             | FROM          | 10                            | lere          |
| 0.0                    | 41.0                                                                                                           | 8.625 "                                                          | _                | 0.0           | 40.0                          | 1 121         |
|                        | 1                                                                                                              | : (1.                                                            |                  | CC            | د<br>۲                        | Ō.            |

m Logged Interval

og Interval

811,SS-150-31 # 19A

nated Cement Top

ment No. orded By essed By

Recorded Temp

ity / Viscosity

interpretations are opinions based on inferences from electrical or other measurements and we cannot and do not guarantee the accuracy or correctness of sny our other measurements and we shall not, except in the case of gross or willful negligence on our part, be liable or responsible for any loss, costs, damages, or expenses incurred or inher snd we shall not, except in the case of gross or willful negligence on our part, be liable or responsible for any loss, costs, damages, or expenses incurred or entended by any of our other snd our our current Price Schedule.

Comments

Kan-Drill, Inc. Drilling Contractor:

Made a +3.5' adjustment to coralate with the Open Hole Log.

itabase File: osborn1.db itaset Pathname: pass1 gr-n-ccl Wed Nov 09 11:19:01 2005 by Log 6.2\_B4 Depth in Feet scaled 1:240 esentation Format: itaset Creation: narted by: 1800 NEU 150 100 GR 650 700 750