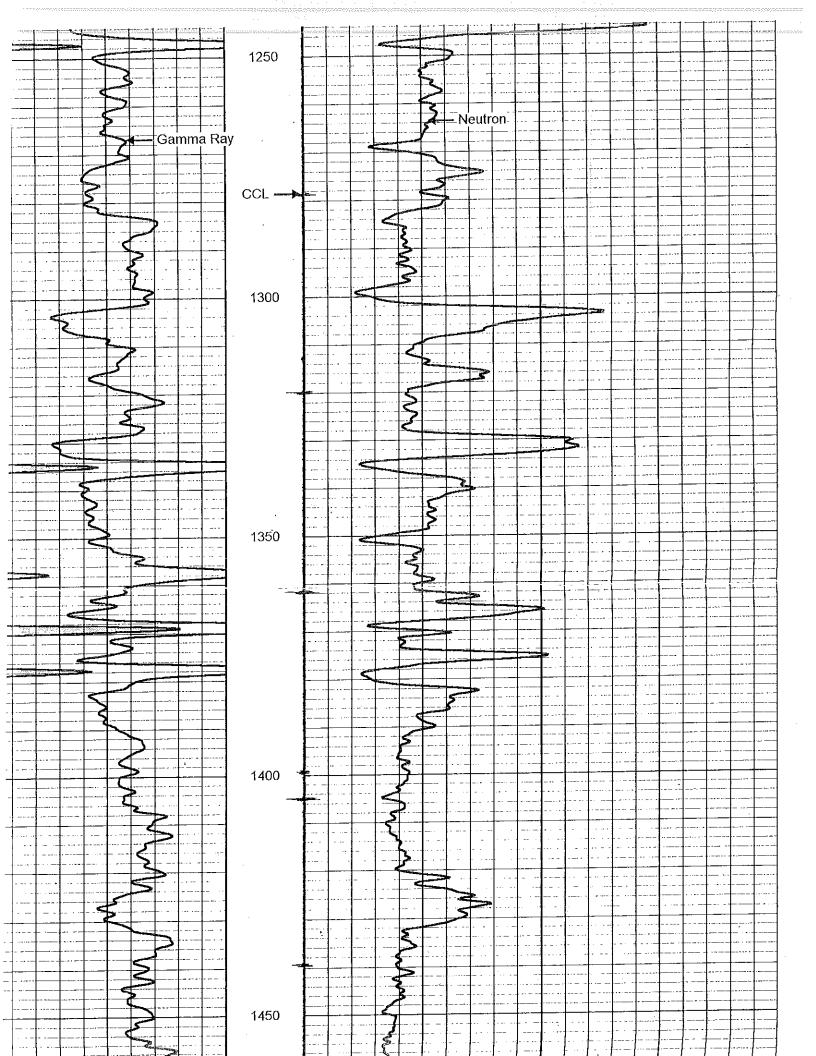

| INDWEST SURVEYS LOGGING - PERFORATING - CONSULTING SERVICES P.O. Box 68, Osawatomie, KS 66064 913 / 755 - 2128 | GAMMA RAY / NEUTRON / CCL | Company Stephen C. Jones | Well Osborn No 1 |  |
|----------------------------------------------------------------------------------------------------------------|---------------------------|--------------------------|------------------|--|
| parase.                                                                                                        |                           | 1 8                      | Š                |  |

| M<br>LOGGING<br>P.O.   | MIDWEST SURVEYS LOGGING - PERFORATING - CONSULTING SERVICES P.O. Box 68, Osawatomie, KS 66064 943 / 755 - 2428 | ST SURV<br>WING-CONSULI<br>Desawatomie, KS 6<br>913 / 755 - 2128 | EYS<br>ING SERVI | CES           |                               | ctness of any |
|------------------------|----------------------------------------------------------------------------------------------------------------|------------------------------------------------------------------|------------------|---------------|-------------------------------|---------------|
|                        |                                                                                                                |                                                                  |                  |               |                               |               |
| GAMM                   | GAMMA RAY / NEUTRON / CCI                                                                                      | EUTRO                                                            | N/CC             |               |                               |               |
| Company                | Stephen C. Jones                                                                                               | C. Jone                                                          | Ş                |               |                               |               |
| Well                   | Osborn                                                                                                         | No 1                                                             |                  |               |                               |               |
| Field                  | Wildcat                                                                                                        |                                                                  |                  |               |                               |               |
| County                 | Coffey                                                                                                         |                                                                  | State            | Kansas        | as                            |               |
| Location               |                                                                                                                |                                                                  |                  |               | Other Services                |               |
|                        | 680' FNL & 710' FEL<br>SE-SE                                                                                   | NL & 710' FE<br>SF-SF                                            | !                |               | Perforate                     |               |
| ç                      | ć                                                                                                              |                                                                  | 470              |               |                               |               |
| Sec 78                 | 477 dMI                                                                                                        | Rge                                                              | İ                | 1155          | LIEVAUOII                     | _             |
| Permanent Datum        |                                                                                                                |                                                                  | בופיימנוסוו      | 3             | χ.<br>Μ. Π.<br>Α. Α.<br>Α. Α. |               |
| Drilling Measured From |                                                                                                                |                                                                  |                  | -1            | G.L. 1155                     |               |
|                        | 11-09-2005                                                                                                     |                                                                  |                  |               | -                             |               |
|                        | One                                                                                                            |                                                                  |                  |               |                               |               |
|                        | 1822.0                                                                                                         |                                                                  |                  | -             |                               |               |
|                        | 1807.5                                                                                                         |                                                                  |                  | -             | ,                             | <u> </u>      |
|                        | 1805.5                                                                                                         |                                                                  |                  | -             |                               | _             |
|                        | 0.009                                                                                                          |                                                                  |                  |               |                               |               |
|                        | Hall.                                                                                                          |                                                                  |                  |               |                               | T             |
|                        | · Water                                                                                                        |                                                                  |                  | -             |                               |               |
|                        | NA                                                                                                             |                                                                  |                  |               |                               |               |
|                        | AN.                                                                                                            |                                                                  |                  |               |                               | -<br>-т       |
|                        | AN                                                                                                             |                                                                  |                  |               |                               |               |
|                        | 0.0                                                                                                            |                                                                  |                  |               |                               | <br>          |
| ocation                | 104 Osaw                                                                                                       | Osawatomie                                                       |                  |               |                               |               |
|                        | Steve Windisch                                                                                                 |                                                                  | !                |               |                               |               |
|                        | Stephen Jones                                                                                                  | s                                                                |                  |               |                               | ·             |
| BORE-HOLE RECORD       | RECORD                                                                                                         |                                                                  | CASIN            | CASING RECORD |                               | -<br><<<      |
| FROM                   | 10                                                                                                             | SIZE                                                             | WGT.             | FROM          | 10                            | lere          |
| 0.0                    | 41.0                                                                                                           | 8.625 "                                                          | _                | 0.0           | 40.0                          | 1 121         |
|                        | 1                                                                                                              | : (1.                                                            |                  | CC            | د<br>۲                        | Ō.            |

m Logged Interval

og Interval

811,SS-150-31 # 19A

nated Cement Top

ment No. orded By essed By

Recorded Temp

ity / Viscosity

interpretations are opinions based on inferences from electrical or other measurements and we cannot and do not guarantee the accuracy or correctness of sny our other measurements and we shall not, except in the case of gross or willful negligence on our part, be liable or responsible for any loss, costs, damages, or expenses incurred or inher snd we shall not, except in the case of gross or willful negligence on our part, be liable or responsible for any loss, costs, damages, or expenses incurred or entended by any of our other snd our our current Price Schedule.

Comments

Kan-Drill, Inc. Drilling Contractor:

Made a +3.5' adjustment to coralate with the Open Hole Log.

itabase File: osborn1.db itaset Pathname: pass1 gr-n-ccl Wed Nov 09 11:19:01 2005 by Log 6.2\_B4 Depth in Feet scaled 1:240 esentation Format: itaset Creation: narted by: 1800 NEU 150 100 GR 650 700 750