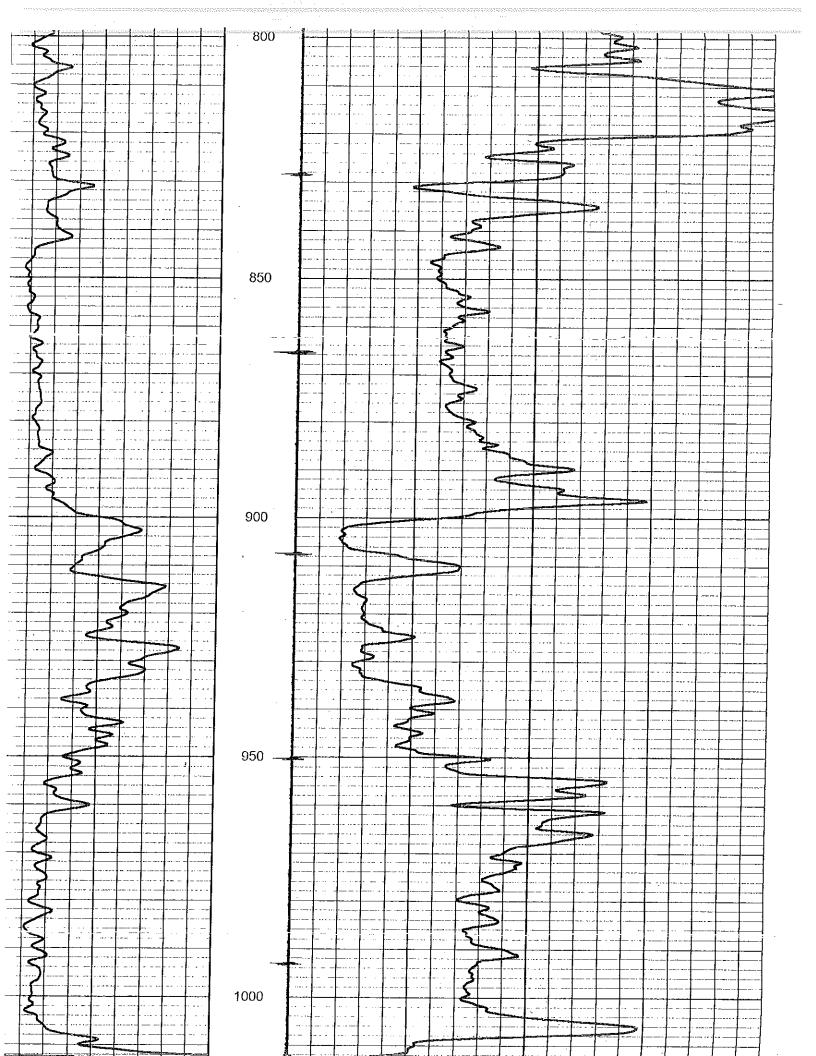

| INDWEST SURVEYS LOGGING - PERFORATING - CONSULTING SERVICES P.O. Box 68, Osawatomie, KS 66064 913 / 755 - 2128 | GAMMA RAY / NEUTRON / CCL | Company Stephen C. Jones | Well Osborn No 1 |  |
|----------------------------------------------------------------------------------------------------------------|---------------------------|--------------------------|------------------|--|
| parase.                                                                                                        |                           | 1 8                      | Š                |  |

| M<br>LOGGING<br>P.O.   | MIDWEST SURVEYS LOGGING - PERFORATING - CONSULTING SERVICES P.O. Box 68, Osawatomie, KS 66064 943 / 755 - 2428 | ST SURV<br>WING-CONSULI<br>Desawatomie, KS 6<br>913 / 755 - 2128 | EYS<br>ING SERVI | CES           |                               | ctness of any |
|------------------------|----------------------------------------------------------------------------------------------------------------|------------------------------------------------------------------|------------------|---------------|-------------------------------|---------------|
|                        |                                                                                                                |                                                                  |                  |               |                               |               |
| GAMM                   | GAMMA RAY / NEUTRON / CCI                                                                                      | EUTRO                                                            | N/CC             |               |                               |               |
| Company                | Stephen C. Jones                                                                                               | C. Jone                                                          | Ş                |               |                               |               |
| Well                   | Osborn                                                                                                         | No 1                                                             |                  |               |                               |               |
| Field                  | Wildcat                                                                                                        |                                                                  |                  |               |                               |               |
| County                 | Coffey                                                                                                         |                                                                  | State            | Kansas        | as                            |               |
| Location               |                                                                                                                |                                                                  |                  |               | Other Services                |               |
|                        | 680' FNL & 710' FEL<br>SE-SE                                                                                   | NL & 710' FE<br>SF-SF                                            | !                |               | Perforate                     |               |
| ç                      | ć                                                                                                              |                                                                  | 470              |               |                               |               |
| Sec 78                 | 477 dMI                                                                                                        | Rge                                                              | İ                | 1155          | LIEVAUOII                     | _             |
| Permanent Datum        |                                                                                                                |                                                                  | בופיימנוסוו      | 3             | χ.<br>Μ. Π.<br>Α. Α.<br>Α. Α. |               |
| Drilling Measured From |                                                                                                                |                                                                  |                  | -1            | G.L. 1155                     |               |
|                        | 11-09-2005                                                                                                     |                                                                  |                  |               | -                             |               |
|                        | One                                                                                                            |                                                                  |                  |               |                               |               |
|                        | 1822.0                                                                                                         |                                                                  |                  | -             |                               |               |
|                        | 1807.5                                                                                                         |                                                                  |                  | -             | ,                             | <u> </u>      |
|                        | 1805.5                                                                                                         |                                                                  |                  | -             |                               | _             |
|                        | 0.009                                                                                                          |                                                                  |                  |               |                               |               |
|                        | Hall.                                                                                                          |                                                                  |                  |               |                               | T             |
|                        | · Water                                                                                                        |                                                                  |                  | -             |                               |               |
|                        | NA                                                                                                             |                                                                  |                  |               |                               |               |
|                        | AN.                                                                                                            |                                                                  |                  |               |                               | -<br>-т       |
|                        | AN                                                                                                             |                                                                  |                  |               |                               |               |
|                        | 0.0                                                                                                            |                                                                  |                  |               |                               | <br>          |
| ocation                | 104 Osaw                                                                                                       | Osawatomie                                                       |                  |               |                               |               |
|                        | Steve Windisch                                                                                                 |                                                                  | !                |               |                               |               |
|                        | Stephen Jones                                                                                                  | s                                                                |                  |               |                               | ·             |
| BORE-HOLE RECORD       | RECORD                                                                                                         |                                                                  | CASIN            | CASING RECORD |                               | -<br><<<      |
| FROM                   | 10                                                                                                             | SIZE                                                             | WGT.             | FROM          | 10                            | lere          |
| 0.0                    | 41.0                                                                                                           | 8.625 "                                                          | _                | 0.0           | 40.0                          | 1 121         |
|                        | 1                                                                                                              | : (1.                                                            |                  | CC            | د<br>۲                        | Ō.            |

m Logged Interval

og Interval

811,SS-150-31 # 19A

nated Cement Top

ment No. orded By essed By

Recorded Temp

ity / Viscosity

interpretations are opinions based on inferences from electrical or other measurements and we cannot and do not guarantee the accuracy or correctness of sny our other measurements and we shall not, except in the case of gross or willful negligence on our part, be liable or responsible for any loss, costs, damages, or expenses incurred or inher snd we shall not, except in the case of gross or willful negligence on our part, be liable or responsible for any loss, costs, damages, or expenses incurred or entended by any of our other snd our our current Price Schedule.

Comments

Kan-Drill, Inc. Drilling Contractor:

Made a +3.5' adjustment to coralate with the Open Hole Log.

itabase File: osborn1.db itaset Pathname: pass1 gr-n-ccl Wed Nov 09 11:19:01 2005 by Log 6.2\_B4 Depth in Feet scaled 1:240 esentation Format: itaset Creation: narted by: 1800 NEU 150 100 GR 650 700 750