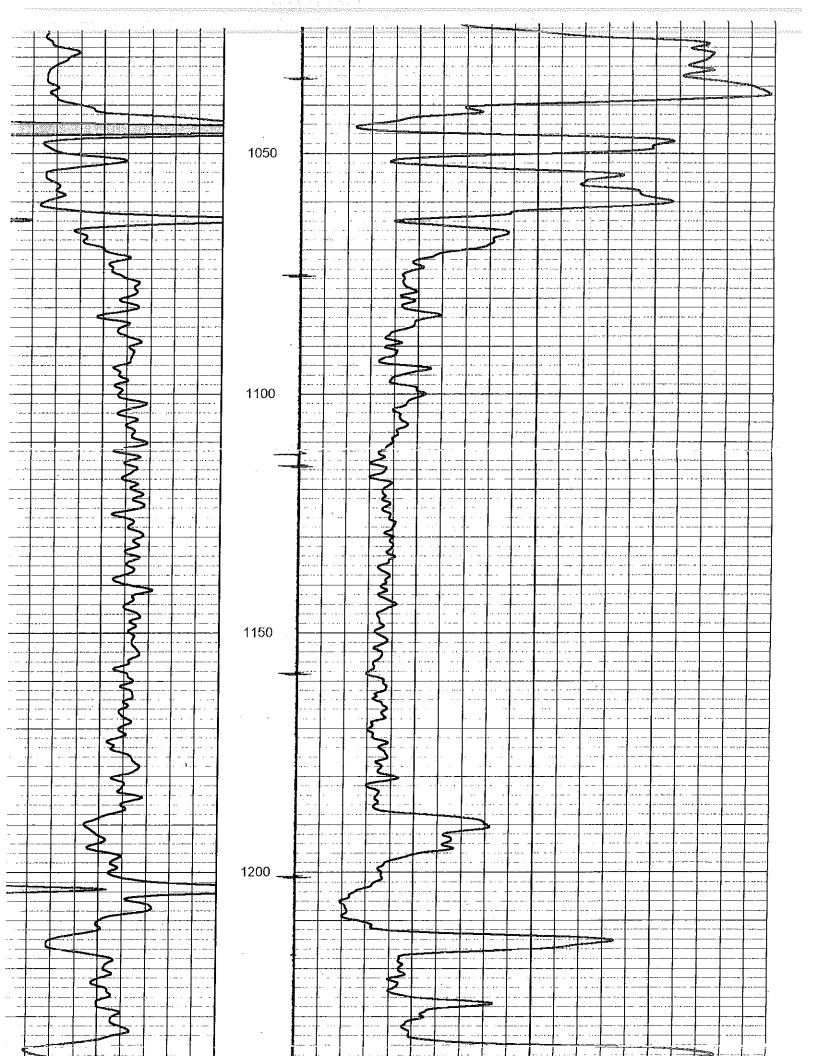

| INDWEST SURVEYS LOGGING - PERFORATING - CONSULTING SERVICES P.O. Box 68, Osawatomie, KS 66064 913 / 755 - 2128 | GAMMA RAY / NEUTRON / CCL | Company Stephen C. Jones | Well Osborn No 1 |  |
|----------------------------------------------------------------------------------------------------------------|---------------------------|--------------------------|------------------|--|
| parase.                                                                                                        |                           | 1 8                      | Š                |  |

| M<br>LOGGING<br>P.O.   | MIDWEST SURVEYS LOGGING - PERFORATING - CONSULTING SERVICES P.O. Box 68, Osawatomie, KS 66064 943 / 755 - 2428 | ST SURV<br>WING-CONSULI<br>Desawatomie, KS 6<br>913 / 755 - 2128 | EYS<br>ING SERVI | CES           |                               | ctness of any |
|------------------------|----------------------------------------------------------------------------------------------------------------|------------------------------------------------------------------|------------------|---------------|-------------------------------|---------------|
|                        |                                                                                                                |                                                                  |                  |               |                               |               |
| GAMM                   | GAMMA RAY / NEUTRON / CCI                                                                                      | EUTRO                                                            | N/CC             |               |                               |               |
| Company                | Stephen C. Jones                                                                                               | C. Jone                                                          | Ş                |               |                               |               |
| Well                   | Osborn                                                                                                         | No 1                                                             |                  |               |                               |               |
| Field                  | Wildcat                                                                                                        |                                                                  |                  |               |                               |               |
| County                 | Coffey                                                                                                         |                                                                  | State            | Kansas        | as                            |               |
| Location               |                                                                                                                |                                                                  |                  |               | Other Services                |               |
|                        | 680' FNL & 710' FEL<br>SE-SE                                                                                   | NL & 710' FE<br>SF-SF                                            | !                |               | Perforate                     |               |
| ç                      | ć                                                                                                              |                                                                  | 470              |               |                               |               |
| Sec 78                 | 477 dMI                                                                                                        | Rge                                                              | İ                | 1155          | LIEVAUOII                     | _             |
| Permanent Datum        |                                                                                                                |                                                                  | בופיימנוסוו      | 3             | χ.<br>Μ. Π.<br>Α. Α.<br>Α. Α. |               |
| Drilling Measured From |                                                                                                                |                                                                  |                  | -1            | G.L. 1155                     |               |
|                        | 11-09-2005                                                                                                     |                                                                  |                  |               | -                             |               |
|                        | One                                                                                                            |                                                                  |                  |               |                               |               |
|                        | 1822.0                                                                                                         |                                                                  |                  | -             |                               |               |
|                        | 1807.5                                                                                                         |                                                                  |                  | -             | ,                             | <u> </u>      |
|                        | 1805.5                                                                                                         |                                                                  |                  | -             |                               | _             |
|                        | 0.009                                                                                                          |                                                                  |                  |               |                               |               |
|                        | Hall.                                                                                                          |                                                                  |                  |               |                               | T             |
|                        | · Water                                                                                                        |                                                                  |                  | -             |                               |               |
|                        | NA                                                                                                             |                                                                  |                  |               |                               |               |
|                        | AN.                                                                                                            |                                                                  |                  |               |                               | -<br>-т       |
|                        | AN                                                                                                             |                                                                  |                  |               |                               |               |
|                        | 0.0                                                                                                            |                                                                  |                  |               |                               | <br>          |
| ocation                | 104 Osaw                                                                                                       | Osawatomie                                                       |                  |               |                               |               |
|                        | Steve Windisch                                                                                                 |                                                                  | !                |               |                               |               |
|                        | Stephen Jones                                                                                                  | s                                                                |                  |               |                               | ·             |
| BORE-HOLE RECORD       | RECORD                                                                                                         |                                                                  | CASIN            | CASING RECORD |                               | -<br><<<      |
| FROM                   | 10                                                                                                             | SIZE                                                             | WGT.             | FROM          | 10                            | lere          |
| 0.0                    | 41.0                                                                                                           | 8.625 "                                                          | _                | 0.0           | 40.0                          | 1 121         |
|                        | 1                                                                                                              | : (1.                                                            |                  | CC            | د<br>۲                        | Ō.            |

m Logged Interval

og Interval

811,SS-150-31 # 19A

nated Cement Top

ment No. orded By essed By

Recorded Temp

ity / Viscosity

interpretations are opinions based on inferences from electrical or other measurements and we cannot and do not guarantee the accuracy or correctness of sny our other measurements and we shall not, except in the case of gross or willful negligence on our part, be liable or responsible for any loss, costs, damages, or expenses incurred or inher snd we shall not, except in the case of gross or willful negligence on our part, be liable or responsible for any loss, costs, damages, or expenses incurred or entended by any of our other snd our our current Price Schedule.

Comments

Kan-Drill, Inc. Drilling Contractor:

Made a +3.5' adjustment to coralate with the Open Hole Log.

itabase File: osborn1.db itaset Pathname: pass1 gr-n-ccl Wed Nov 09 11:19:01 2005 by Log 6.2\_B4 Depth in Feet scaled 1:240 esentation Format: itaset Creation: narted by: 1800 NEU 150 100 GR 650 700 750