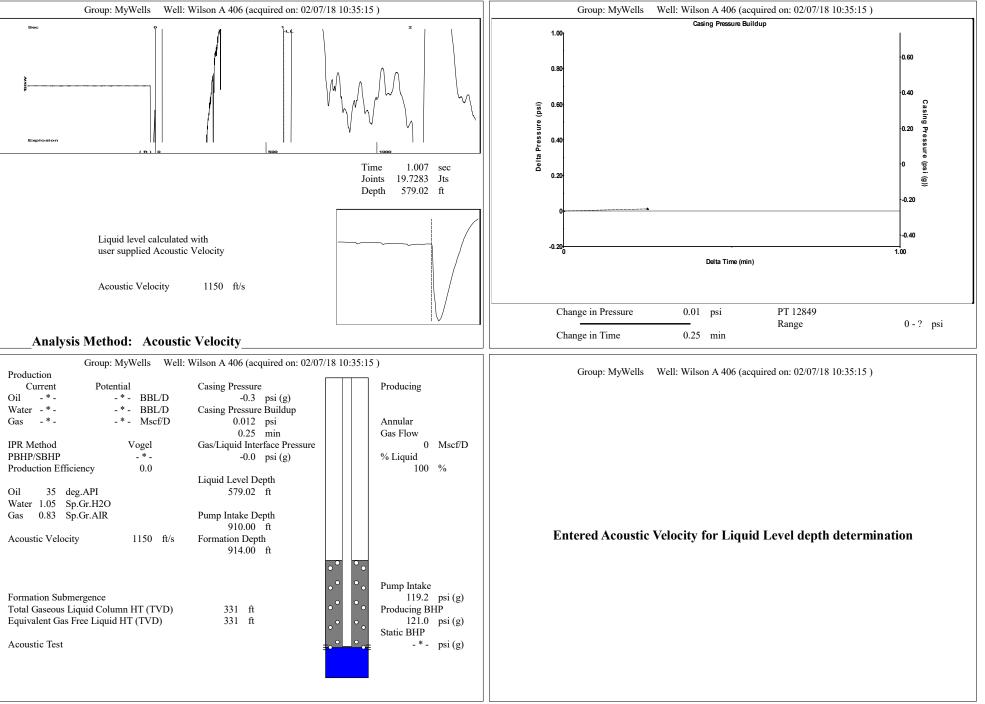

February 14, 2018

Casey Coats Vess Oil Corporation 1700 WATERFRONT PKWY BLDG 500 WICHITA, KS 67206-6619

Re: Temporary Abandonment API 15-015-21046-00-02 WILSON A 406 SW/4 Sec.09-25S-05E Butler County, Kansas