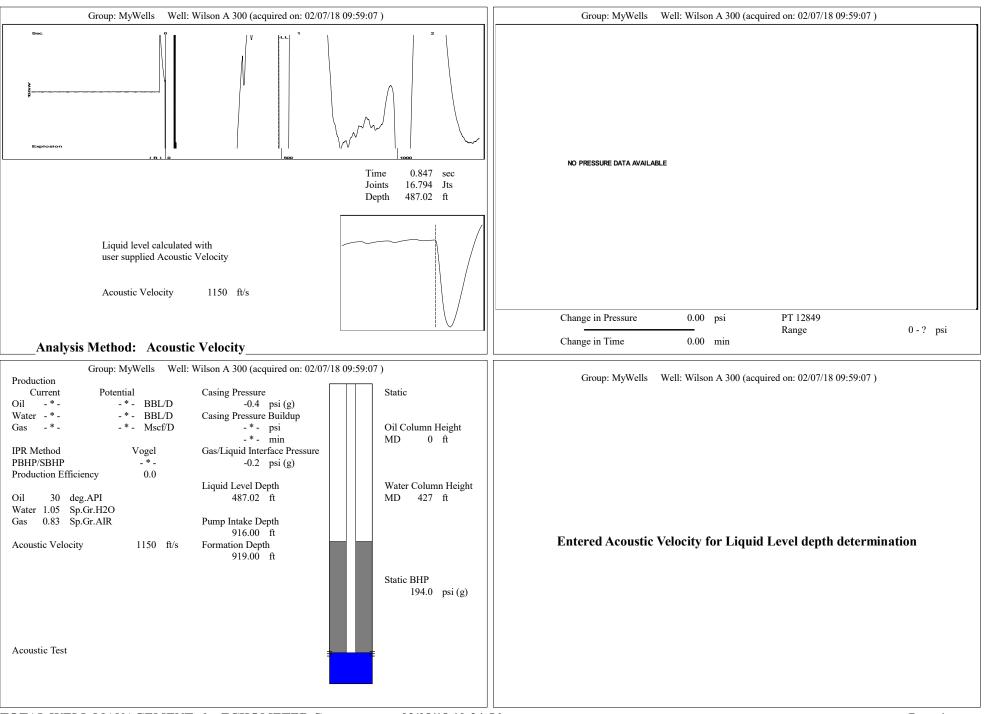

Re: Temporary Abandonment API 15-015-19514-00-01 WILSON A OWWO 300 SE/4 Sec.08-25S-05E Butler County, Kansas