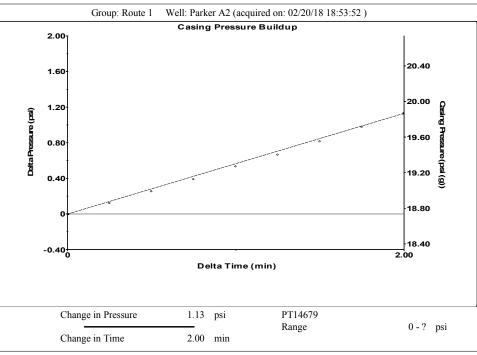

KOLAR Document ID: 1390044

KANSAS CORPORATION COMMISSION OIL & GAS CONSERVATION DIVISION

July 2017 Form must be Typed Form must be signed