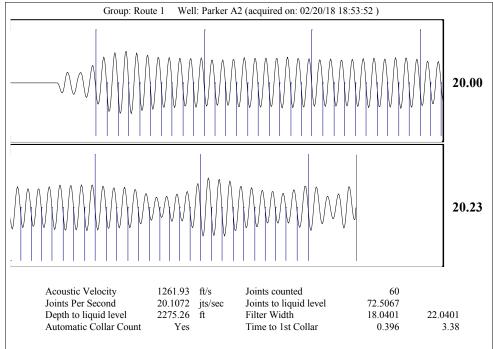

KOLAR Document ID: 1390044

KANSAS CORPORATION COMMISSION OIL & GAS CONSERVATION DIVISION

July 2017 Form must be Typed Form must be signed