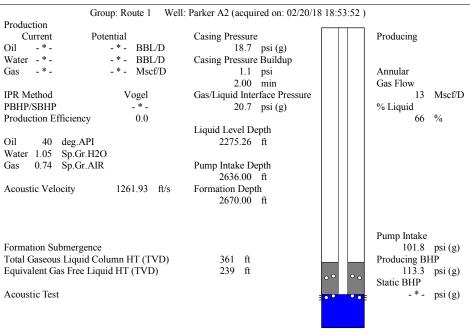

KOLAR Document ID: 1390044

KANSAS CORPORATION COMMISSION OIL & GAS CONSERVATION DIVISION

July 2017 Form must be Typed Form must be signed