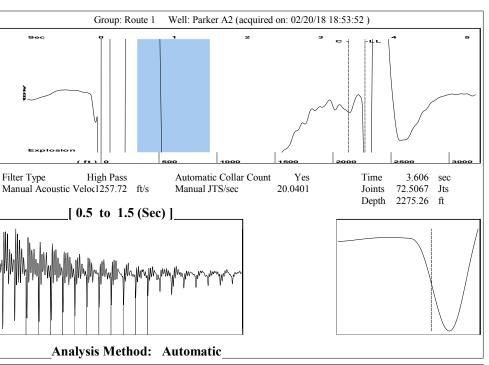

KOLAR Document ID: 1390044

KANSAS CORPORATION COMMISSION OIL & GAS CONSERVATION DIVISION

July 2017 Form must be Typed Form must be signed