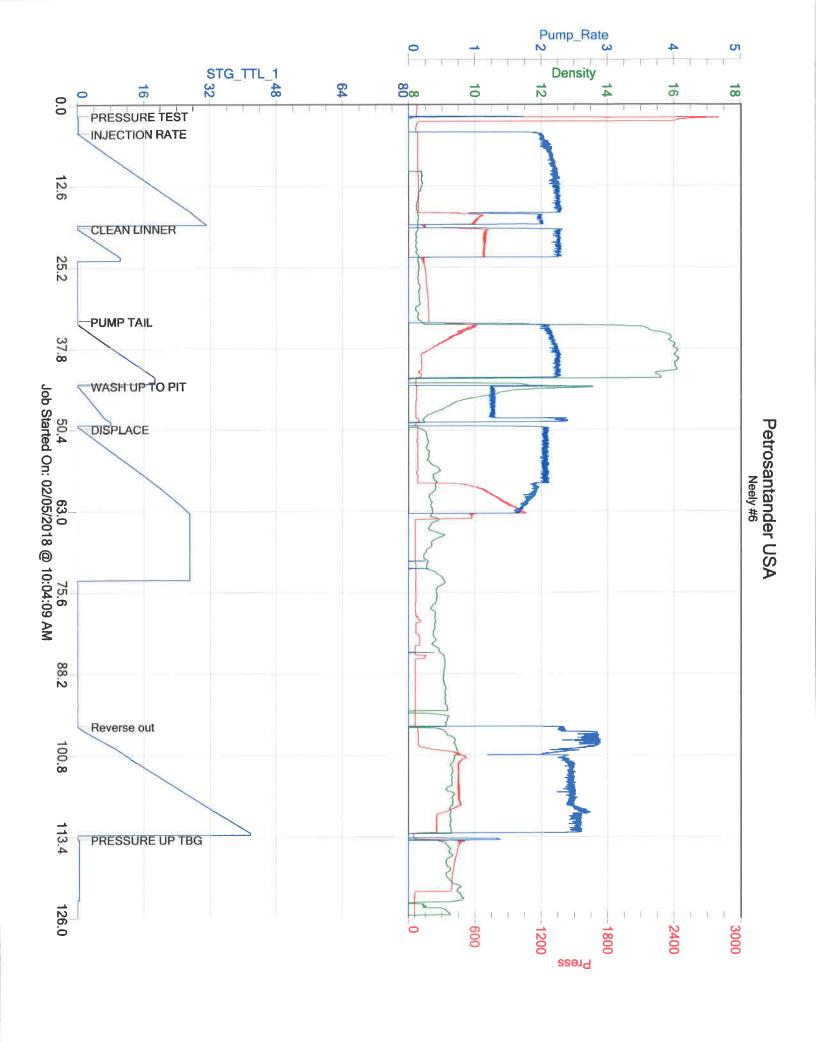

## PRESSURE PUMPING

Job Log

| Customer:         | F           | Petrosantander |          |       | Cement Pump No.: | 38119-19570    |                             | Operator TRK No.: 96815   |                     |      |  |
|-------------------|-------------|----------------|----------|-------|------------------|----------------|-----------------------------|---------------------------|---------------------|------|--|
| Address:          | 11130 E 7 M | lile RD        |          |       | Ticket #:        | 1718-1         | 5588 L                      | Bulk TRK No.: 27808-19883 |                     |      |  |
| City, State, Zip: | Garden City | Ks 67846       |          |       | Job Type:        |                | Z41 - Sq                    | ueeze hole in             | casing              |      |  |
| Service District: | 1           | 718-Liberal Ks | 3        |       | Well Type:       | OIL            |                             |                           |                     |      |  |
| ell Name and No.: |             | Neely #6       |          |       | Well Location:   | 33,23,32       | County:                     | Finney State: Ks          |                     |      |  |
| CEM               | ENT         | SACKS          |          |       | Additives        |                |                             | Truck Loa                 | aded On             |      |  |
| ŀ                 | 1           | 250            |          |       |                  |                | 27808                       | -19883                    | Front Ba            |      |  |
|                   |             |                |          |       |                  |                |                             |                           |                     |      |  |
|                   |             |                |          |       |                  |                |                             |                           | Front               | Back |  |
|                   |             |                |          |       |                  |                |                             |                           | Front               | Back |  |
| Lead              |             | Weight #1 Gal. |          | Ft/sk | Water Red        |                | CU. FT.                     |                           | Hours / Persor      | nel  |  |
| Lea               |             | 15.6           | 1.       | 18    | 5.:              | 22             | 295                         | Man Hours:                |                     |      |  |
| Та                | 111:        | 1              |          |       |                  |                |                             | # of Men on Job           | 3                   |      |  |
| Time              |             | Volume         | _        | mps   |                  | ure(PSI)       | P                           | escription of Opera       | ation and Materials |      |  |
| (am/pm)           | (BPM)       | (BBLS)         | Т        | С     | Tubing           | Casing         |                             | NU OO OAFT                | EVATO DU            |      |  |
| 11:00             |             |                |          |       |                  | 550            |                             | LOAD                      | EY MTG, R.U.        |      |  |
| 11:36<br>11:39 AM |             | 5              |          |       | 3000             | 550            |                             | TEST I                    |                     |      |  |
| 11:41 AM          | 2.4         | 18             | -        |       | 680              |                |                             | INJECTIC                  |                     |      |  |
| 11:54 AM          | 1.4         | 10             | $\vdash$ |       | 300              |                | S                           |                           | 50 SX 2%CaC         | ı    |  |
| 12:01             | 2           | 10.5           |          |       | 100              |                |                             | ON NEAT                   |                     |      |  |
| 12:24             |             | 52.5           |          |       |                  |                | SHUT DOWN WASHUP            |                           |                     |      |  |
| 12:29 PM          |             |                |          |       | GRAV             |                | START DISPLACEMENT          |                           |                     |      |  |
| 12:41             | 0.4         | 12             |          |       |                  |                | K.I.P CONTINUE DISPLACEMENT |                           |                     |      |  |
| 13:16             |             | 25             |          |       | 930              |                | SHUT DOWN,                  |                           |                     |      |  |
| 13:38             |             | 25             |          |       | 228-1080         |                | BUMP PSI                    |                           |                     |      |  |
| 13:44             |             | 25             |          |       | 1050-1520        |                |                             | BUMF                      | PSI                 |      |  |
| 13:45             |             |                |          |       | 1520-0           |                |                             | RELEASE PS                | I, NO FLOW          |      |  |
| 13:49             | 2           | 34             |          |       |                  | 210            | RE                          | VERSE OUT                 | PULL 5 STND         | S    |  |
| 14:23             |             |                |          |       | 500              |                |                             | PSI UP TBG                | S, SHUT IN          |      |  |
|                   |             |                |          |       |                  |                |                             |                           |                     |      |  |
|                   |             |                |          |       |                  |                |                             |                           |                     |      |  |
|                   |             |                |          |       |                  |                |                             |                           |                     |      |  |
|                   |             |                |          |       |                  |                |                             |                           |                     |      |  |
|                   |             |                |          | _     |                  |                |                             |                           |                     |      |  |
|                   |             |                |          |       |                  |                |                             |                           |                     |      |  |
|                   |             |                |          |       |                  |                |                             |                           |                     |      |  |
| Size Hole         |             | Depth          |          |       |                  |                | TYPE                        |                           |                     |      |  |
| Size & Wt Csg.    | 5 1/2 15.5  | Depth          | 47       | 15'   | New / Used       |                | Packer                      |                           | Depth               |      |  |
| tbg.              | 2 7/8       | Depth          |          | 93    |                  |                | Retainer                    |                           | Depth               |      |  |
| Top Plugs         |             | Туре           |          |       |                  |                | HOLES                       | 4224-4715'                | CIBP                |      |  |
|                   |             |                |          |       |                  | Basic Represe  | entative:                   |                           | CHAD HINZ           |      |  |
| Customer Sig      | nature:     |                |          |       |                  | Basic Signatur | re:                         | CAX                       | 2                   |      |  |
|                   |             |                |          |       |                  | Date of Servic | e:                          | 0,6                       |                     |      |  |