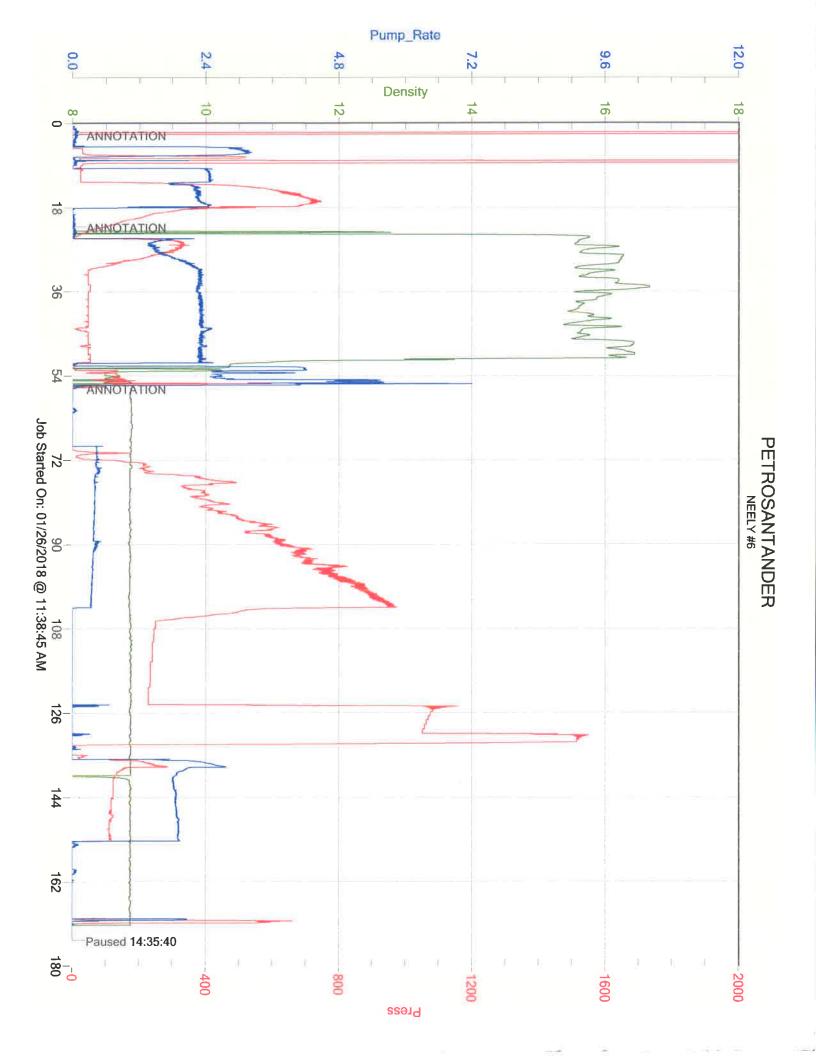

## PRESSURE PUMPING

Job Log

| Customer:         | F           | Petrosantander |          |       | Cement Pump No.: | 38119-19570    |                             | Operator TRK No.: 96815   |                     |      |  |
|-------------------|-------------|----------------|----------|-------|------------------|----------------|-----------------------------|---------------------------|---------------------|------|--|
| Address:          | 11130 E 7 M | lile RD        |          |       | Ticket #:        | 1718-1         | 5588 L                      | Bulk TRK No.: 27808-19883 |                     |      |  |
| City, State, Zip: | Garden City | Ks 67846       |          |       | Job Type:        |                | Z41 - Sq                    | ueeze hole in             | casing              |      |  |
| Service District: | 1           | 718-Liberal Ks | 3        |       | Well Type:       | OIL            |                             |                           |                     |      |  |
| ell Name and No.: |             | Neely #6       |          |       | Well Location:   | 33,23,32       | County:                     | Finney State: Ks          |                     |      |  |
| CEM               | ENT         | SACKS          |          |       | Additives        |                |                             | Truck Loa                 | aded On             |      |  |
| ŀ                 | 1           | 250            |          |       |                  |                | 27808                       | -19883                    | Front Ba            |      |  |
|                   |             |                |          |       |                  |                |                             |                           |                     |      |  |
|                   |             |                |          |       |                  |                |                             |                           | Front               | Back |  |
|                   |             |                |          |       |                  |                |                             |                           | Front               | Back |  |
| Lead              |             | Weight #1 Gal. |          | Ft/sk | Water Red        |                | CU. FT.                     |                           | Hours / Persor      | nel  |  |
| Lea               |             | 15.6           | 1.       | 18    | 5.:              | 22             | 295                         | Man Hours:                |                     |      |  |
| Та                | 111:        | 1              |          |       |                  |                |                             | # of Men on Job           | 3                   |      |  |
| Time              |             | Volume         | _        | mps   |                  | ure(PSI)       | P                           | escription of Opera       | ation and Materials |      |  |
| (am/pm)           | (BPM)       | (BBLS)         | Т        | С     | Tubing           | Casing         |                             | NU OO OAFT                | EVATO DU            |      |  |
| 11:00             |             |                |          |       |                  | 550            |                             | LOAD                      | EY MTG, R.U.        |      |  |
| 11:36<br>11:39 AM |             | 5              |          |       | 3000             | 550            |                             | TEST I                    |                     |      |  |
| 11:41 AM          | 2.4         | 18             | -        |       | 680              |                |                             | INJECTIC                  |                     |      |  |
| 11:54 AM          | 1.4         | 10             | $\vdash$ |       | 300              |                | S                           |                           | 50 SX 2%CaC         | ı    |  |
| 12:01             | 2           | 10.5           |          |       | 100              |                |                             | ON NEAT                   |                     |      |  |
| 12:24             |             | 52.5           |          |       |                  |                | SHUT DOWN WASHUP            |                           |                     |      |  |
| 12:29 PM          |             |                |          |       | GRAV             |                | START DISPLACEMENT          |                           |                     |      |  |
| 12:41             | 0.4         | 12             |          |       |                  |                | K.I.P CONTINUE DISPLACEMENT |                           |                     |      |  |
| 13:16             |             | 25             |          |       | 930              |                | SHUT DOWN,                  |                           |                     |      |  |
| 13:38             |             | 25             |          |       | 228-1080         |                | BUMP PSI                    |                           |                     |      |  |
| 13:44             |             | 25             |          |       | 1050-1520        |                |                             | BUMF                      | PSI                 |      |  |
| 13:45             |             |                |          |       | 1520-0           |                |                             | RELEASE PS                | I, NO FLOW          |      |  |
| 13:49             | 2           | 34             |          |       |                  | 210            | RE                          | VERSE OUT                 | PULL 5 STND         | S    |  |
| 14:23             |             |                |          |       | 500              |                |                             | PSI UP TBG                | S, SHUT IN          |      |  |
|                   |             |                |          |       |                  |                |                             |                           |                     |      |  |
|                   |             |                |          |       |                  |                |                             |                           |                     |      |  |
|                   |             |                |          |       |                  |                |                             |                           |                     |      |  |
|                   |             |                |          |       |                  |                |                             |                           |                     |      |  |
|                   |             |                |          | _     |                  |                |                             |                           |                     |      |  |
|                   |             |                |          |       |                  |                |                             |                           |                     |      |  |
|                   |             |                |          |       |                  |                |                             |                           |                     |      |  |
| Size Hole         |             | Depth          |          |       |                  |                | TYPE                        |                           |                     |      |  |
| Size & Wt Csg.    | 5 1/2 15.5  | Depth          | 47       | 15'   | New / Used       |                | Packer                      |                           | Depth               |      |  |
| tbg.              | 2 7/8       | Depth          |          | 93    |                  |                | Retainer                    |                           | Depth               |      |  |
| Top Plugs         |             | Туре           |          |       |                  |                | HOLES                       | 4224-4715'                | CIBP                |      |  |
|                   |             |                |          |       |                  | Basic Represe  | entative:                   |                           | CHAD HINZ           |      |  |
| Customer Sig      | nature:     |                |          |       |                  | Basic Signatur | re:                         | CAX                       | 2                   |      |  |
|                   |             |                |          |       |                  | Date of Servic | e:                          | 0,6                       |                     |      |  |