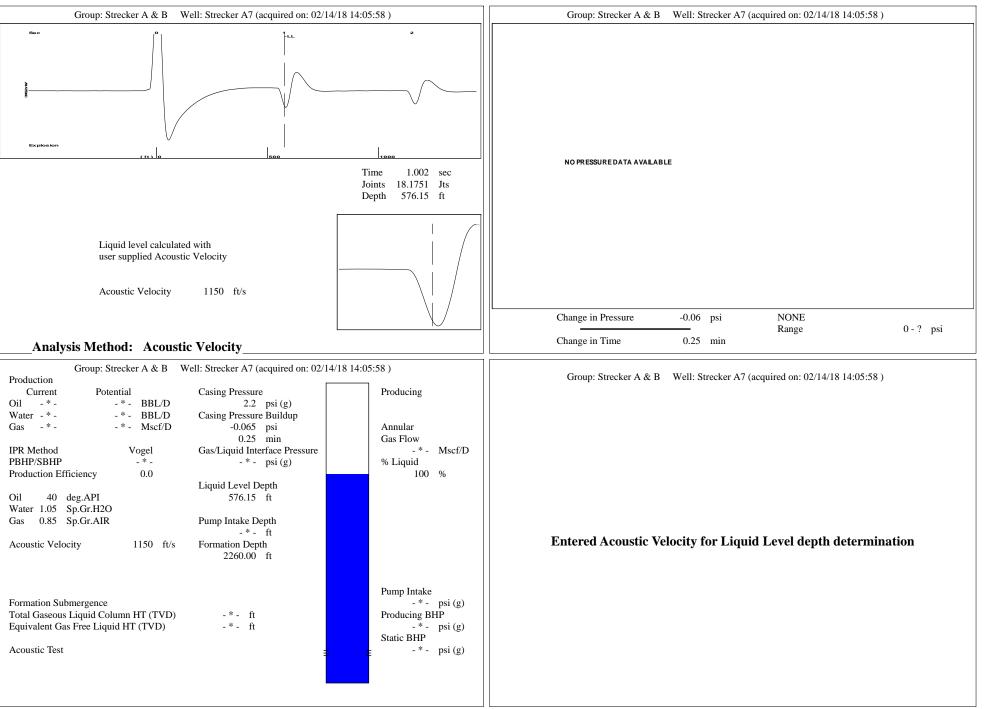

.7933 |  |
|---------------------------------------------------------------------------------|----------------------------------------------------------------------------------------|--------------------|--|
|                                                                                 | KCC District Office #2 - 3450 N. Rock Road, Building 600, Suite 601, Wichita, KS 67226 | Phone 316.337.7400 |  |
|                                                                                 | KCC District Office #3 - 137 E. 21st St., Chanute, KS 66720                            | Phone 620.902.6450 |  |
| Ann and Long Balls and Longe Ann and Long Ann Ann Ann Ann Ann Ann Ann Ann Ann A | KCC District Office #4 - 2301 E. 13th Street, Hays, KS 67601-2651                      | Phone 785.261.6250 |  |



Conservation Division District Office No. 4 2301 E. 13th Street Hays, KS 67601



Phone: 785-261-6250 Fax: 785-625-0564 http://kcc.ks.gov

Shari Feist Albrecht, Chair Jay Scott Emler, Commissioner Pat Apple, Commissioner Governor Jeff Colyer, M.D.

February 22, 2018

Gavin Ramsay Fossil Creek Energy, LLC PO BOX 915 RUSSELL, KS 67665

Re: Temporary Abandonment API 15-167-05628-00-01 STRECKER "A" 7 NE/4 Sec.25-14S-14W Russell County, Kansas

Dear Gavin Ramsay:

"Your temporary abandonment (TA) application for the well listed above has been approved. In accordance with K.A.R. 82-3-111 the TA status of this well will expire 02/22/2019.

\* If you return this well to service or plug it, please notify the District Office.

\* If you sell this well you are required to file a Transfer of Operato