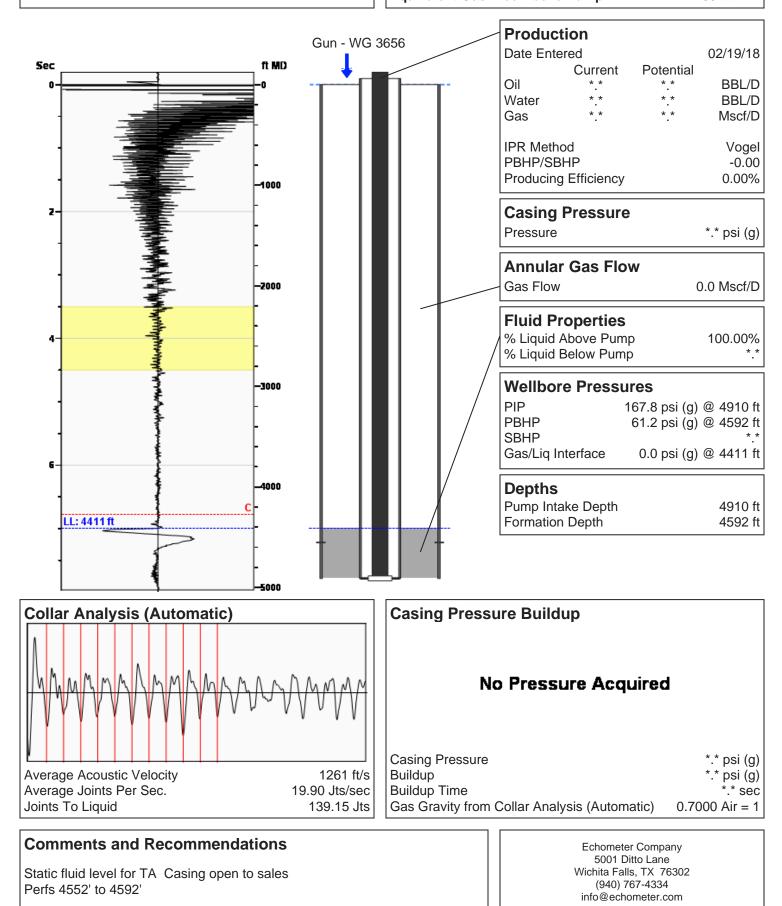

Spicer B-1 02/19/2018 12:03:51PM

Liquid Level

4411 ft MD

Fluid Above Pump Equivalent Gas Free Above Pump 499 ft TVD 499 ft TVD

Conservation Division District Office No. 1 210 E. Frontview, Suite A Dodge City, KS 67801