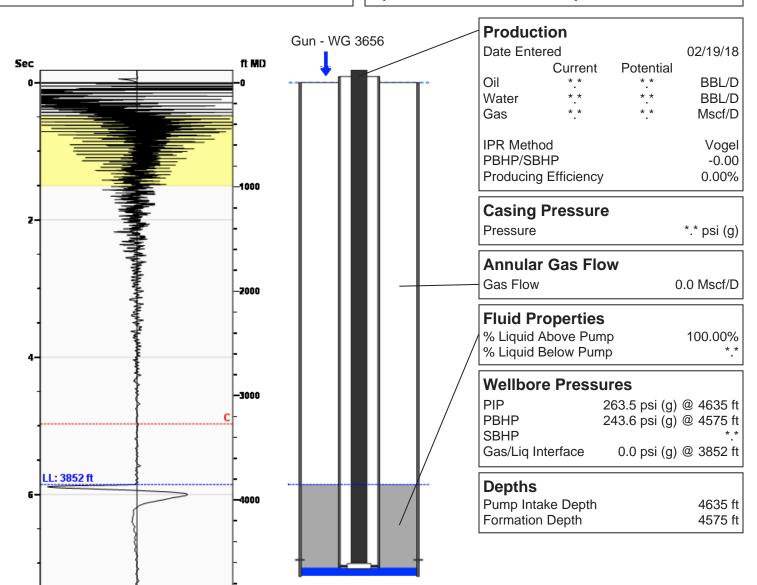

# **Liquid Level**

3852 ft MD

Fluid Above Pump 783 ft TVD Equivalent Gas Free Above Pump 783 ft TVD

Average Acoustic Velocity Average Joints Per Sec. Joints To Liquid 1316 ft/s 21.29 Jts/sec 124.66 Jts

#### **Comments and Recommendations**

Static fluid level for TA Casing open to Sales Perfs 4575-4599

Echometer Company 5001 Ditto Lane Wichita Falls, TX 76302 (940) 767-4334 info@echometer.com Conservation Division District Office No. 1 210 E. Frontview, Suite A Dodge City, KS 67801