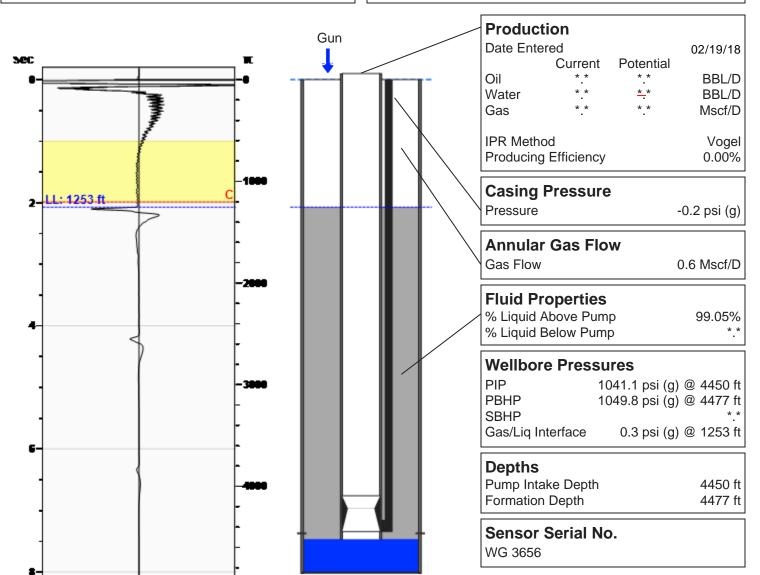

## Liquid Level 1253 ft

Fluid Above Pump 3197 ft Equivalent Gas Free Above Pump 3166 ft

39.53 Jts

#### **Comments and Recommendations**

Jet Pump Completion Static Fluid for TA

Joints To Liquid

Echometer Company 5001 Ditto Lane Wichita Falls, TX 76302 (940) 767-4334 info@echometer.com