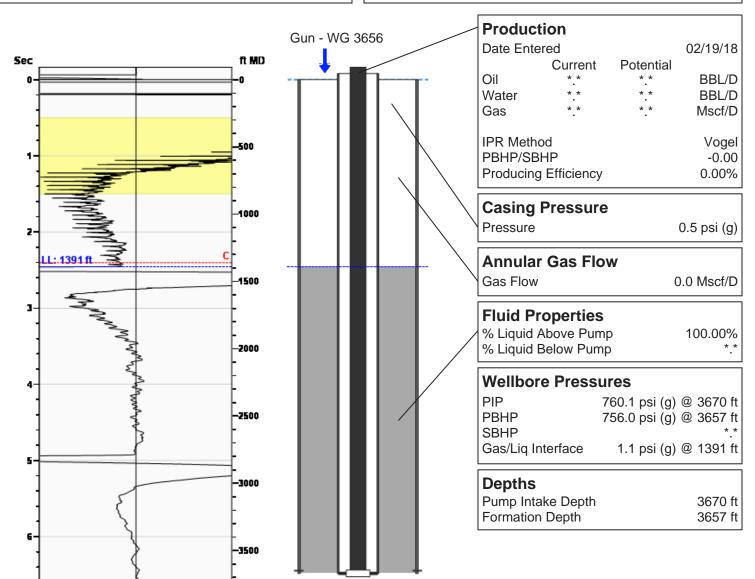

## Findley 1-6 02/19/2018 10:16:07AM

**Liquid Level** 

1391 ft MD

Fluid Above Pump 2279 ft TVD Equivalent Gas Free Above Pump 2279 ft TVD

43.88 Jts

#### **Comments and Recommendations**

Static fluid level for TA Perfs 3657'

Joints To Liquid

Echometer Company 5001 Ditto Lane Wichita Falls, TX 76302 (940) 767-4334 info@echometer.com