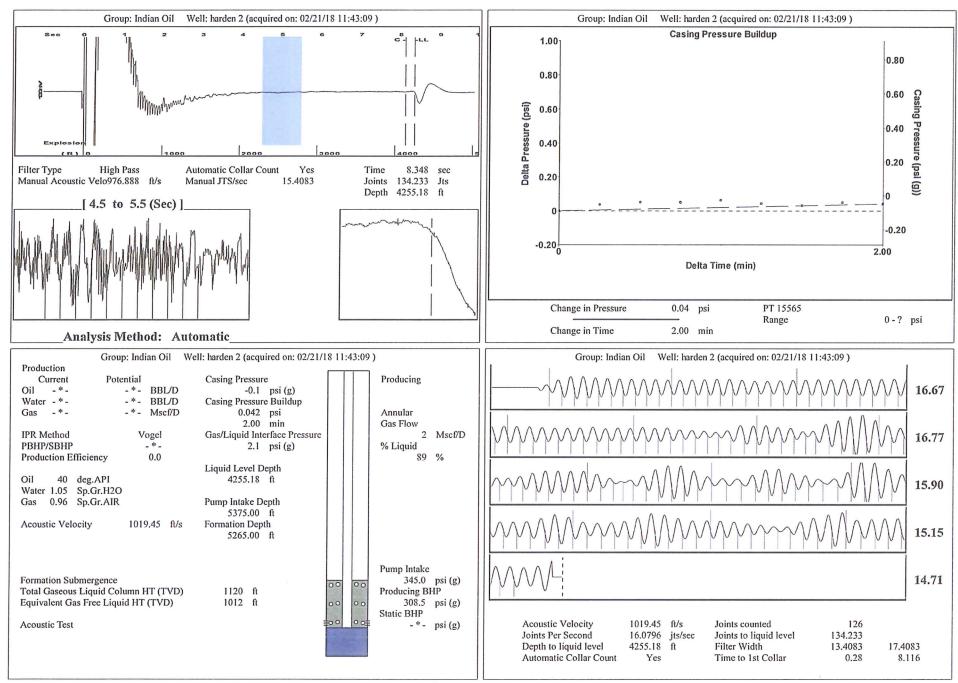

| KCC District Office #2 - 3450 N. Rock Road, Building 600, Suite 601, Wichita, KS 67226 | Phone 316.337.7400 |
| The second of th | KCC District Office #3 - 137 E. 21st St., Chanute, KS 66720                            | Phone 620.902.6450 |
| Sime Street Street State State Street | KCC District Office #4 - 2301 E. 13th Street, Hays, KS 67601-2651                      | Phone 785.261.6250 |

## Indian Oil Co., Inc. Acoustic Fluid Level



Conservation Division District Office No. 1 210 E. Frontview, Suite A Dodge City, KS 67801



Phone: 620-682-7933 http://kcc.ks.gov

Governor Jeff Colyer, M.D.

Shari Feist Albrecht, Chair Jay Scott Emler, Commissioner Pat Apple, Commissioner

February 27, 2018

Daniel M. Reynolds Coral Coast Petroleum, L.C. 9032 E. LAKEPOINT DR WICHITA, KS 67226

Re: Temporary Abandonment API 15-025-21579-00-00 HARDEN 2 SW/4 Sec.09-32S-21W Clark County, Kansas

## Dear Daniel M. Reynolds:

"Your temporary abandonment (TA) application for the well listed above has been approved. In accordance with K.A.R. 82-3-111 the TA status of this well will expire 02/27/2019.

- \* If you return this well to service or plug it, please notify the District Office.
- \* If you sell this well you are required to file a T