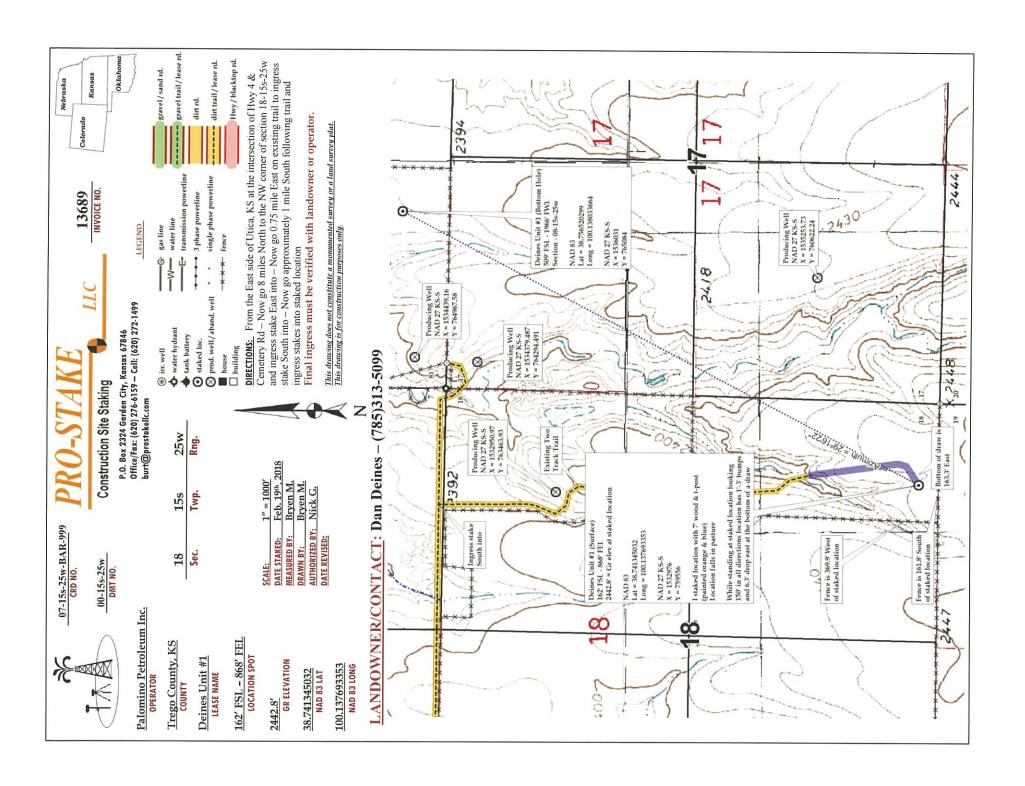

|  |  |
| Submitted Electronically                                                                                                                                                                                                                                                                                                                                                                                                                                                                                                                                                                       |                                                                                                                                                                 |  |  |





Total Fees: \$21.00 Set : State 172 . You

Receipt #: 15453 Pages Recorded: 1

AMENDMENT TO OIL AND GAS LEASE

Branks of Brook

Brenda L. Brock:

Date Recorded: 1/22/2018 10:00:00 AM

WHEREAS, the following oil and gas leases:

Dan S. Deines and Linda E. Deines Trust dated 8-26-2004 Trego County, KS County:

Lessor:

October 19th, 2009 Date:

Palomino Petroleum, Inc.

Lessee:

Book 160, Page 131

Lease Recorded:

SER OF DELICIONS SE

Legal Description: E/2 SE/4 Section 18, Township 15 South, Range 25 West

was executed and delivered by the lessor(s) named therein, and the undersigned now desires to amend said lease as set out below.

NOW, THEREFORE, the undersigned does hereby amend said oil and gas lease by amending the "pooling paragraph" to add:

record in the county in which the land