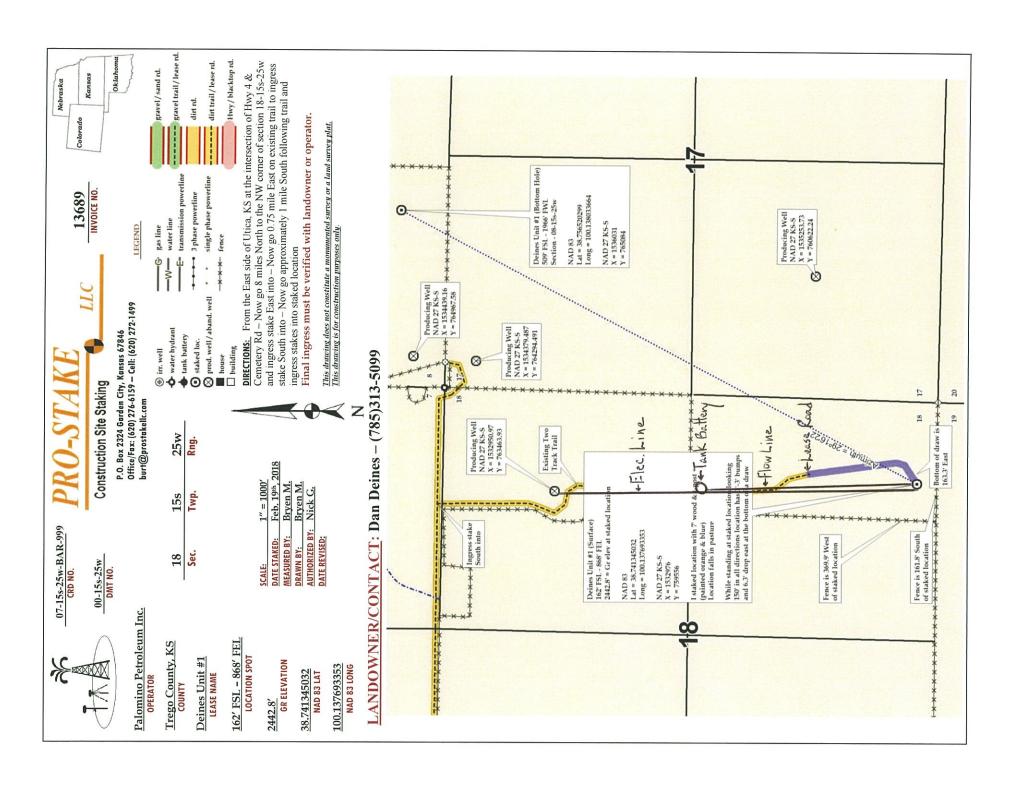

|  |  |
| Submitted Electronically                                                                                                                                                                                                                                                                                                                                                                                                                                                                                                                                                                       |                                                                                                                                                                 |  |  |





Total Fees: \$21.00 Set : State 172 . You

Receipt #: 15453 Pages Recorded: 1

AMENDMENT TO OIL AND GAS LEASE

Branks of Brook

Brenda L. Brock:

Date Recorded: 1/22/2018 10:00:00 AM

WHEREAS, the following oil and gas leases:

Dan S. Deines and Linda E. Deines Trust dated 8-26-2004 Trego County, KS County:

Lessor:

October 19th, 2009 Date:

Palomino Petroleum, Inc.

Lessee:

Book 160, Page 131

Lease Recorded:

SER OF DELICIONS SE

Legal Description: E/2 SE/4 Section 18, Township 15 South, Range 25 West

was executed and delivered by the lessor(s) named therein, and the undersigned now desires to amend said lease as set out below.

NOW, THEREFORE, the undersigned does hereby amend said oil and gas lease by amending the "pooling paragraph" to add:

record in the county in which the la