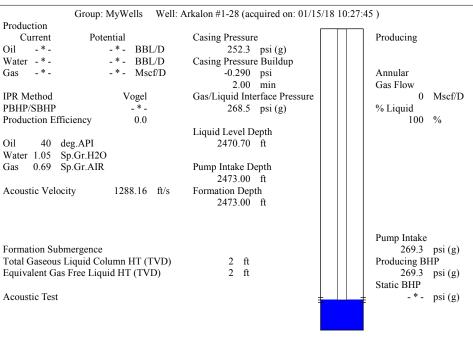

| KCC Distri          | KCC District Office #1 - 210 E. Frontview, Suit |            |                                                                                  |                                                       | Phone 620.682.7933   |                         |  |
|                                                                                                           | KCC Distri          | KCC District Office #2 - 3450 N. Rock Road,     |            |                                                                                  | Suite 601, Wichita. KS 67                             | Phone 316.337.7400   |                         |  |

KCC District Office #3 - 137 E. 21st St., Chanute, KS 66720

KCC District Office #4 - 2301 E. 13th Street, Hays, KS 67601-2651









Conservation Division District Office No. 1 210 E. Frontview, Suite A Dodge City, KS 67801



Phone: 620-682-7933 http://kcc.ks.gov

Governor Jeff Colyer, M.D.

Shari Feist Albrecht, Chair Jay Scott Emler, Commissioner Pat Apple, Commissioner

February 27, 2018

Melody C. Fletcher Oil Producers Inc. of Kansas 1710 WATERFRONT PKWY WICHITA, KS 67206-6603

Re: Temporary Abandonment API 15-175-21222-00-00 ARKALON 1-28 SE/4 Sec.28-33S-32W Seward County, Kansas

## Dear Melody C. Fletcher:

"Your temporary abandonment (TA) application for the well listed above has been approved. In accordance with K.A.R. 82-3-111 the TA status of this well will expire 02/27/2019.

- \* If you return this well to service or plug it, please notify the District Office.
- \* If you sell this well you are require