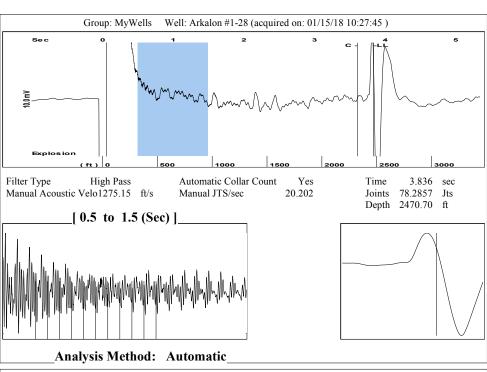

| KCC Distri          | KCC District Office #1 - 210 E. Frontview, Suit |            |                                                                                  |                                                       | Phone 620.682.7933   |                         |  |
|                                                                                                           | KCC Distri          | KCC District Office #2 - 3450 N. Rock Road,     |            |                                                                                  | Suite 601, Wichita. KS 67                             | Phone 316.337.7400   |                         |  |

KCC District Office #3 - 137 E. 21st St., Chanute, KS 66720

KCC District Office #4 - 2301 E. 13th Street, Hays, KS 67601-2651









Conservation Division District Office No. 1 210 E. Frontview, Suite A Dodge City, KS 67801



Phone: 620-682-7933 http://kcc.ks.gov

Governor Jeff Colyer, M.D.

Shari Feist Albrecht, Chair Jay Scott Emler, Commissioner Pat Apple, Commissioner

February 27, 2018

Melody C. Fletcher Oil Producers Inc. of Kansas 1710 WATERFRONT PKWY WICHITA, KS 67206-6603

Re: Temporary Abandonment API 15-175-21222-00-00 ARKALON 1-28 SE/4 Sec.28-33S-32W Seward County, Kansas

## Dear Melody C. Fletcher:

"Your temporary abandonment (TA) application for the well listed above has been approved. In accordance with K.A.R. 82-3-111 the TA status of this well will expire 02/27/2019.

- \* If you return this well to service or plug it, please notify the District Office.
- \* If you sell this well you are req