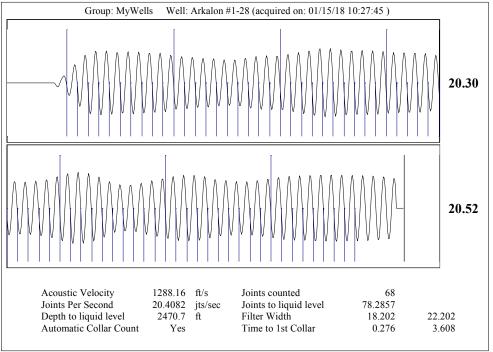

| KCC Distri          | KCC District Office #1 - 210 E. Frontview, Suit |            |                                                                                  |                                                       | Phone 620.682.7933   |                         |  |
|                                                                                                           | KCC Distri          | KCC District Office #2 - 3450 N. Rock Road,     |            |                                                                                  | Suite 601, Wichita. KS 67                             | Phone 316.337.7400   |                         |  |

KCC District Office #3 - 137 E. 21st St., Chanute, KS 66720

KCC District Office #4 - 2301 E. 13th Street, Hays, KS 67601-2651









Conservation Division District Office No. 1 210 E. Frontview, Suite A Dodge City, KS 67801



Phone: 620-682-7933 http://kcc.ks.gov

Governor Jeff Colyer, M.D.

Shari Feist Albrecht, Chair Jay Scott Emler, Commissioner Pat Apple, Commissioner

February 27, 2018

Melody C. Fletcher Oil Producers Inc. of Kansas 1710 WATERFRONT PKWY WICHITA, KS 67206-6603

Re: Temporary Abandonment API 15-175-21222-00-00 ARKALON 1-28 SE/4 Sec.28-33S-32W Seward County, Kansas

## Dear Melody C. Fletcher:

"Your temporary abandonment (TA) application for the well listed above has been approved. In accordance with K.A.R. 82-3-111 the TA status of this well will expire 02/27/2019.

- \* If you return this well to service or plug it, please notify the District Office.
- \* If you sell this well you are required