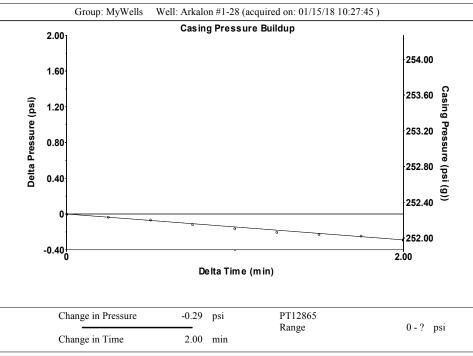

| KCC Distri          | KCC District Office #1 - 210 E. Frontview, Suit |            |                                                                                  |                                                       | Phone 620.682.7933   |                         |  |
|                                                                                                           | KCC Distri          | KCC District Office #2 - 3450 N. Rock Road,     |            |                                                                                  | Suite 601, Wichita. KS 67                             | Phone 316.337.7400   |                         |  |

KCC District Office #3 - 137 E. 21st St., Chanute, KS 66720

KCC District Office #4 - 2301 E. 13th Street, Hays, KS 67601-2651









Conservation Division District Office No. 1 210 E. Frontview, Suite A Dodge City, KS 67801



Phone: 620-682-7933 http://kcc.ks.gov

Governor Jeff Colyer, M.D.

Shari Feist Albrecht, Chair Jay Scott Emler, Commissioner Pat Apple, Commissioner

February 27, 2018

Melody C. Fletcher Oil Producers Inc. of Kansas 1710 WATERFRONT PKWY WICHITA, KS 67206-6603

Re: Temporary Abandonment API 15-175-21222-00-00 ARKALON 1-28 SE/4 Sec.28-33S-32W Seward County, Kansas

## Dear Melody C. Fletcher:

"Your temporary abandonment (TA) application for the well listed above has been approved. In accordance with K.A.R. 82-3-111 the TA status of this well will expire 02/27/2019.

- \* If you return this well to service or plug it, please notify the District Office.
- \* If you sell this well you are requi