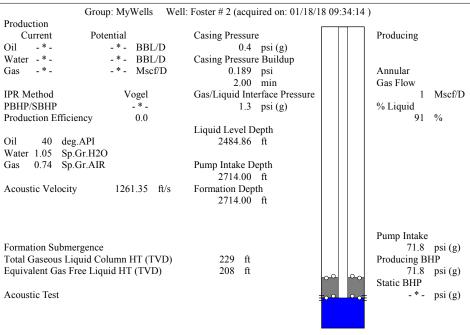

Re: Temporary Abandonment API 15-093-21543-00-00 FOSTER 2 SE/4 Sec.31-22S-35W Kearny County, Kansas