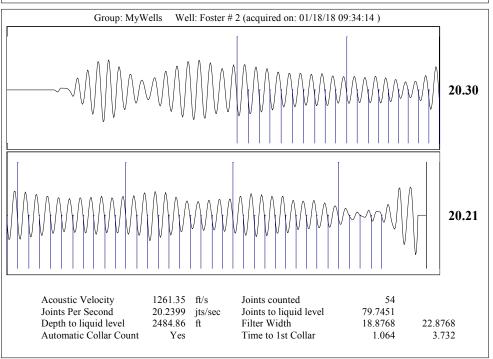

Re: Temporary Abandonment API 15-093-21543-00-00 FOSTER 2 SE/4 Sec.31-22S-35W Kearny County, Kansas