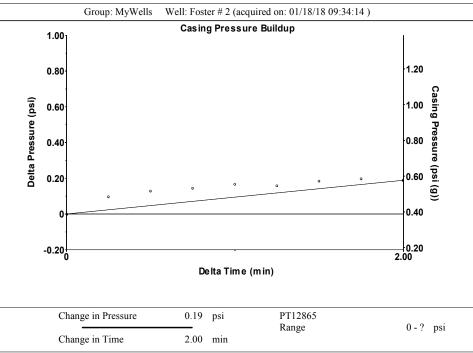

Re: Temporary Abandonment API 15-093-21543-00-00 FOSTER 2 SE/4 Sec.31-22S-35W Kearny County, Kansas