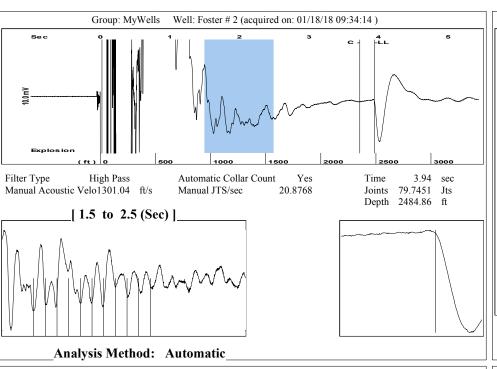

Re: Temporary Abandonment API 15-093-21543-00-00 FOSTER 2 SE/4 Sec.31-22S-35W Kearny County, Kansas