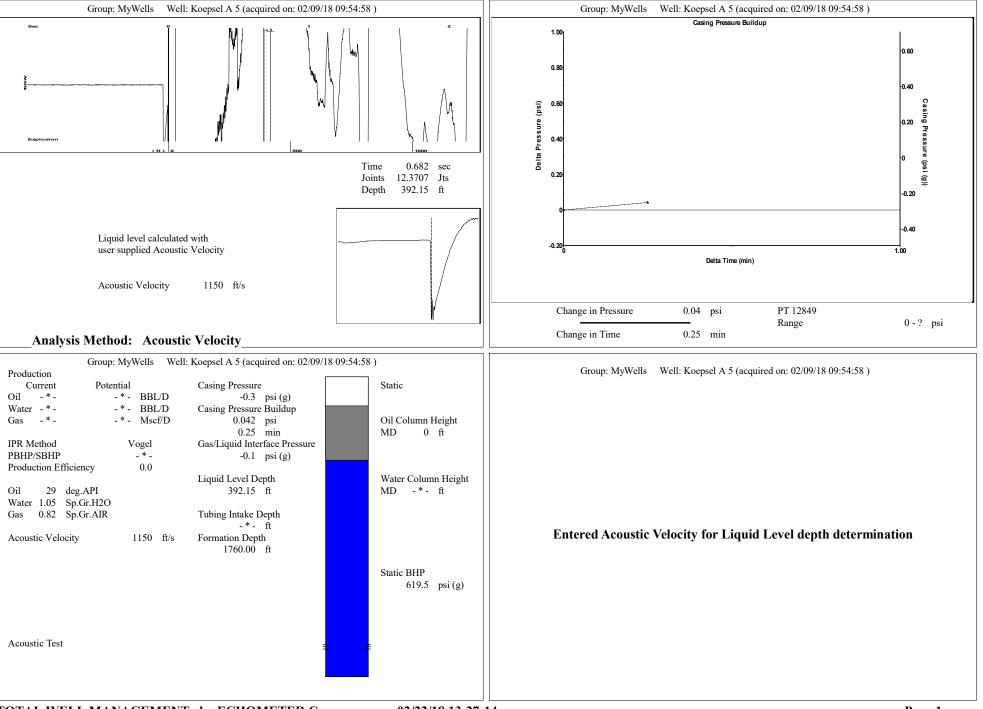

|                           |
| TA Approved: Yes D                           | enied Date:  |           |               |                |                           |

## Mail to the Appropriate KCC Conservation Office:

|  | KCC District Office #1 - 210 E. Frontview, Suite A, Dodge City, KS 67801               | Phone 620.682.7933 |
|--|----------------------------------------------------------------------------------------|--------------------|
|  | KCC District Office #2 - 3450 N. Rock Road, Building 600, Suite 601, Wichita, KS 67226 | Phone 316.337.7400 |
|  | KCC District Office #3 - 137 E. 21st St., Chanute, KS 66720                            | Phone 620.902.6450 |
|  | KCC District Office #4 - 2301 E. 13th Street, Hays, KS 67601-2651                      | Phone 785.261.6250 |



Conservation Division District Office No. 2 3450 N. Rock Road Building 600, Suite 601 Wichita, KS 67226



Phone: 316-337-7400 Fax: 316-630-4005 http://kcc.ks.gov

Shari Feist Albrecht, Chair Jay Scott Emler, Commissioner Pat Apple, Commissioner Governor Jeff Colyer, M.D.

March 02, 2018

Casey Coats Vess Oil Corporation 1700 WATERFRONT PKWY BLDG 500 WICHITA, KS 67206-6619

Re: Temporary Abandonment API 15-161-19055-00-00 KOEPSEL 5 NE/4 Sec.36-11S-08E Riley County, Kansas

Dear Casey Coats:

"Your temporary abandonment (TA) application for the well listed above has been approved. In accordance with K.A.R. 82-3-111 the TA status of this well will expire 03/02/2019.

\* If you return this well to service or plug it, please notify the District Office.

\* If you sell this well you are requi