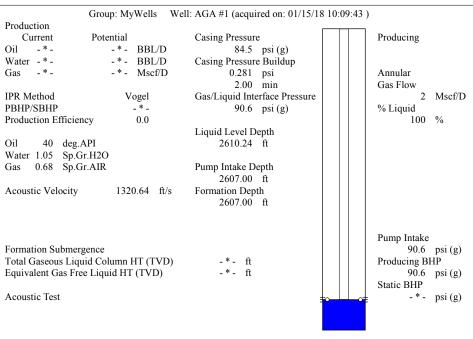

ion Interval | GPS Location: Lat:    Datum:                                                   | GPS Location: Lat:   |                                                                  |              |       |         |

|  | KCC District Office #1 - 210 E. Frontview, Suite A, Dodge City, KS 67801               | Phone 620.682.7933 |
|--|----------------------------------------------------------------------------------------|--------------------|
|  | KCC District Office #2 - 3450 N. Rock Road, Building 600, Suite 601, Wichita, KS 67226 | Phone 316.337.7400 |
|  | KCC District Office #3 - 137 E. 21st St., Chanute, KS 66720                            | Phone 620.902.6450 |
|  | KCC District Office #4 - 2301 E. 13th Street, Hays, KS 67601-2651                      | Phone 785.261.6250 |









Conservation Division District Office No. 1 210 E. Frontview, Suite A Dodge City, KS 67801



Phone: 620-682-7933 http://kcc.ks.gov

Governor Jeff Colyer, M.D.

Shari Feist Albrecht, Chair Jay Scott Emler, Commissioner Pat Apple, Commissioner

February 27, 2018

Melody C. Fletcher Oil Producers Inc. of Kansas 1710 WATERFRONT PKWY WICHITA, KS 67206-6603

Re: Temporary Abandonment API 15-175-20621-00-00 AGA 1-33 SW/4 Sec.33-33S-32W Seward County, Kansas

## Dear Melody C. Fletcher:

"Your temporary abandonment (TA) application for the well listed above has been approved. In accordance with K.A.R. 82-3-111 the TA status of this well will expire 02/27/2019.

- \* If you return this well to service or plug it, please notify the District Office.
- \* If you sell this well you are required to