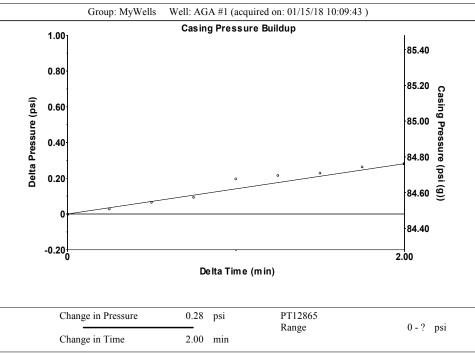

ation Interval | GPS Location: Lat:    Datum:                                                   | GPS Location: Lat:   |                                                                  |              |       |         |

|  | KCC District Office #1 - 210 E. Frontview, Suite A, Dodge City, KS 67801               | Phone 620.682.7933 |
|--|----------------------------------------------------------------------------------------|--------------------|
|  | KCC District Office #2 - 3450 N. Rock Road, Building 600, Suite 601, Wichita, KS 67226 | Phone 316.337.7400 |
|  | KCC District Office #3 - 137 E. 21st St., Chanute, KS 66720                            | Phone 620.902.6450 |
|  | KCC District Office #4 - 2301 E. 13th Street, Hays, KS 67601-2651                      | Phone 785.261.6250 |









Conservation Division District Office No. 1 210 E. Frontview, Suite A Dodge City, KS 67801



Phone: 620-682-7933 http://kcc.ks.gov

Governor Jeff Colyer, M.D.

Shari Feist Albrecht, Chair Jay Scott Emler, Commissioner Pat Apple, Commissioner

February 27, 2018

Melody C. Fletcher Oil Producers Inc. of Kansas 1710 WATERFRONT PKWY WICHITA, KS 67206-6603

Re: Temporary Abandonment API 15-175-20621-00-00 AGA 1-33 SW/4 Sec.33-33S-32W Seward County, Kansas

## Dear Melody C. Fletcher:

"Your temporary abandonment (TA) application for the well listed above has been approved. In accordance with K.A.R. 82-3-111 the TA status of this well will expire 02/27/2019.

- \* If you return this well to service or plug it, please notify the District Office.
- \* If you sell this well you are required