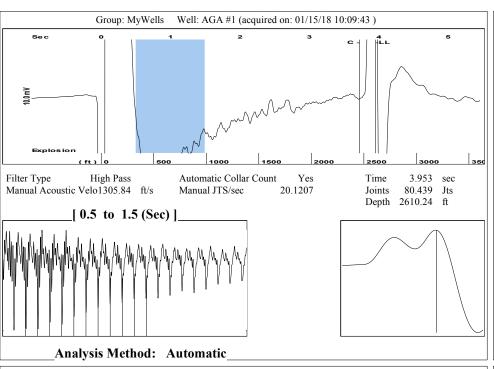

dation Interval | GPS Location: Lat:    Datum:                                                   | GPS Location: Lat:   |                                                                  |              |       |         |

|  | KCC District Office #1 - 210 E. Frontview, Suite A, Dodge City, KS 67801               | Phone 620.682.7933 |
|--|----------------------------------------------------------------------------------------|--------------------|
|  | KCC District Office #2 - 3450 N. Rock Road, Building 600, Suite 601, Wichita, KS 67226 | Phone 316.337.7400 |
|  | KCC District Office #3 - 137 E. 21st St., Chanute, KS 66720                            | Phone 620.902.6450 |
|  | KCC District Office #4 - 2301 E. 13th Street, Hays, KS 67601-2651                      | Phone 785.261.6250 |









Conservation Division District Office No. 1 210 E. Frontview, Suite A Dodge City, KS 67801



Phone: 620-682-7933 http://kcc.ks.gov

Governor Jeff Colyer, M.D.

Shari Feist Albrecht, Chair Jay Scott Emler, Commissioner Pat Apple, Commissioner

February 27, 2018

Melody C. Fletcher Oil Producers Inc. of Kansas 1710 WATERFRONT PKWY WICHITA, KS 67206-6603

Re: Temporary Abandonment API 15-175-20621-00-00 AGA 1-33 SW/4 Sec.33-33S-32W Seward County, Kansas

## Dear Melody C. Fletcher:

"Your temporary abandonment (TA) application for the well listed above has been approved. In accordance with K.A.R. 82-3-111 the TA status of this well will expire 02/27/2019.

- \* If you return this well to service or plug it, please notify the District Office.
- \* If you sell this well you are require