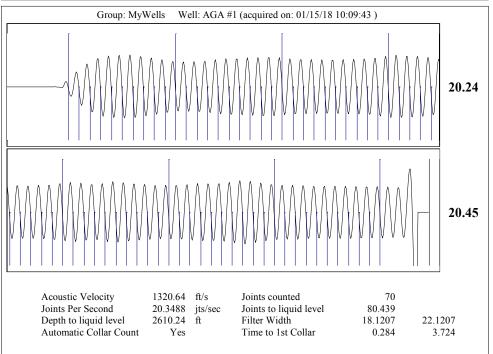

n Interval | GPS Location: Lat:    Datum:                                                   | GPS Location: Lat:   |                                                                  |              |       |         |

|  | KCC District Office #1 - 210 E. Frontview, Suite A, Dodge City, KS 67801               | Phone 620.682.7933 |
|--|----------------------------------------------------------------------------------------|--------------------|
|  | KCC District Office #2 - 3450 N. Rock Road, Building 600, Suite 601, Wichita, KS 67226 | Phone 316.337.7400 |
|  | KCC District Office #3 - 137 E. 21st St., Chanute, KS 66720                            | Phone 620.902.6450 |
|  | KCC District Office #4 - 2301 E. 13th Street, Hays, KS 67601-2651                      | Phone 785.261.6250 |









Conservation Division District Office No. 1 210 E. Frontview, Suite A Dodge City, KS 67801



Phone: 620-682-7933 http://kcc.ks.gov

Governor Jeff Colyer, M.D.

Shari Feist Albrecht, Chair Jay Scott Emler, Commissioner Pat Apple, Commissioner

February 27, 2018

Melody C. Fletcher Oil Producers Inc. of Kansas 1710 WATERFRONT PKWY WICHITA, KS 67206-6603

Re: Temporary Abandonment API 15-175-20621-00-00 AGA 1-33 SW/4 Sec.33-33S-32W Seward County, Kansas

## Dear Melody C. Fletcher:

"Your temporary abandonment (TA) application for the well listed above has been approved. In accordance with K.A.R. 82-3-111 the TA status of this well will expire 02/27/2019.

- \* If you return this well to service or plug it, please notify the District Office.
- \* If you sell this well you are required to f