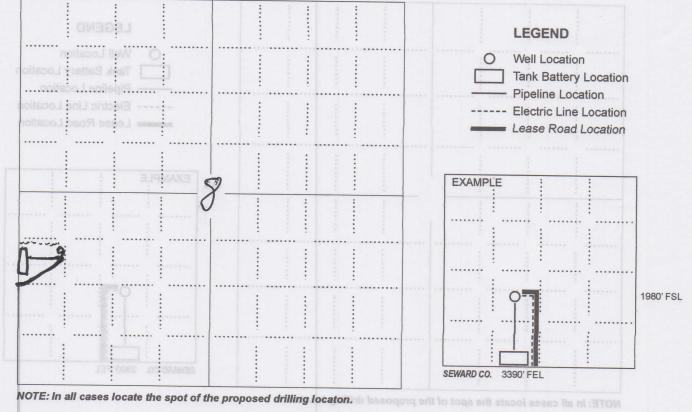

## PLAT

Show location of the well. Show footage to the nearest lease or unit boundary line. Show the predicted locations of lease roads, tank batteries, pipelines and electrical lines, as required by the Kansas Surface Owner Notice Act (House Bill 2032). You may attach a separate plat if desired.

In plotting the proposed location of the well, you must show:

- 1. The manner in which you are using the depicted plat by identifying section lines, i.e. 1 section, 1 section with 8 surrounding sections, 4 sections, etc.
- 2. The distance of the proposed drilling location from the south / north and east / west outside section lines. sol profile beauguight to constable entities.
- 3. The distance to the nearest lease or unit boundary line (in footage).
- 4. If proposed location is located within a prorated or spaced field a certificate of acreage attribution plat must be attached: (C0-7 for oil wells; CG-8 for gas wells).
- 5. The predicted locations of lease roads, tank batteries, pipelines, and electrical lines.