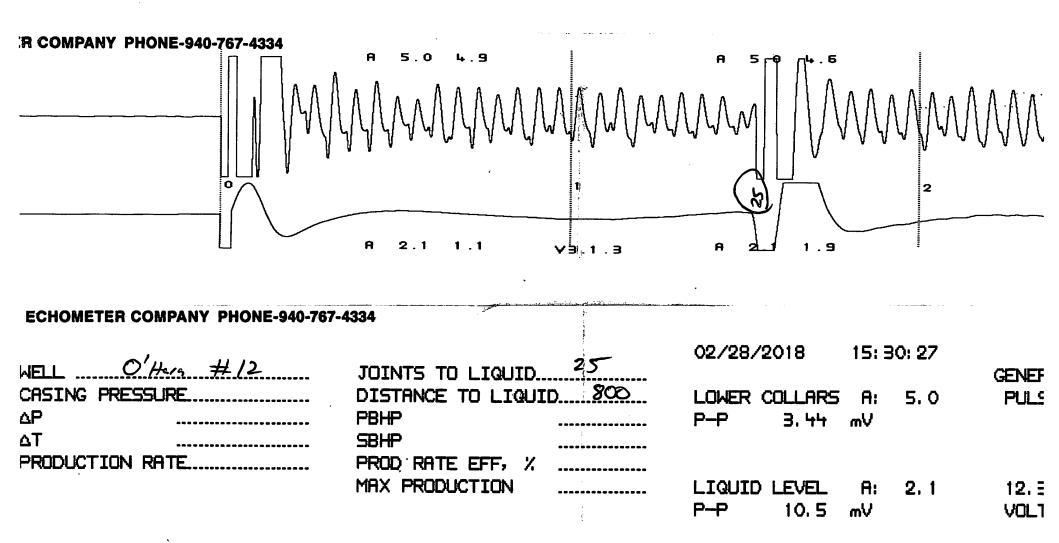

March 12, 2018

Don Short Buffalo Oil & Gas, LLC 119 N. MICHIGAN ST. PO BOX 6 OXFORD, KS 67119

Re: Temporary Abandonment API 15-191-22348-00-00 O'HARA 12 NW/4 Sec.18-32S-01W Sumner County, Kansas

Dear Don Short: