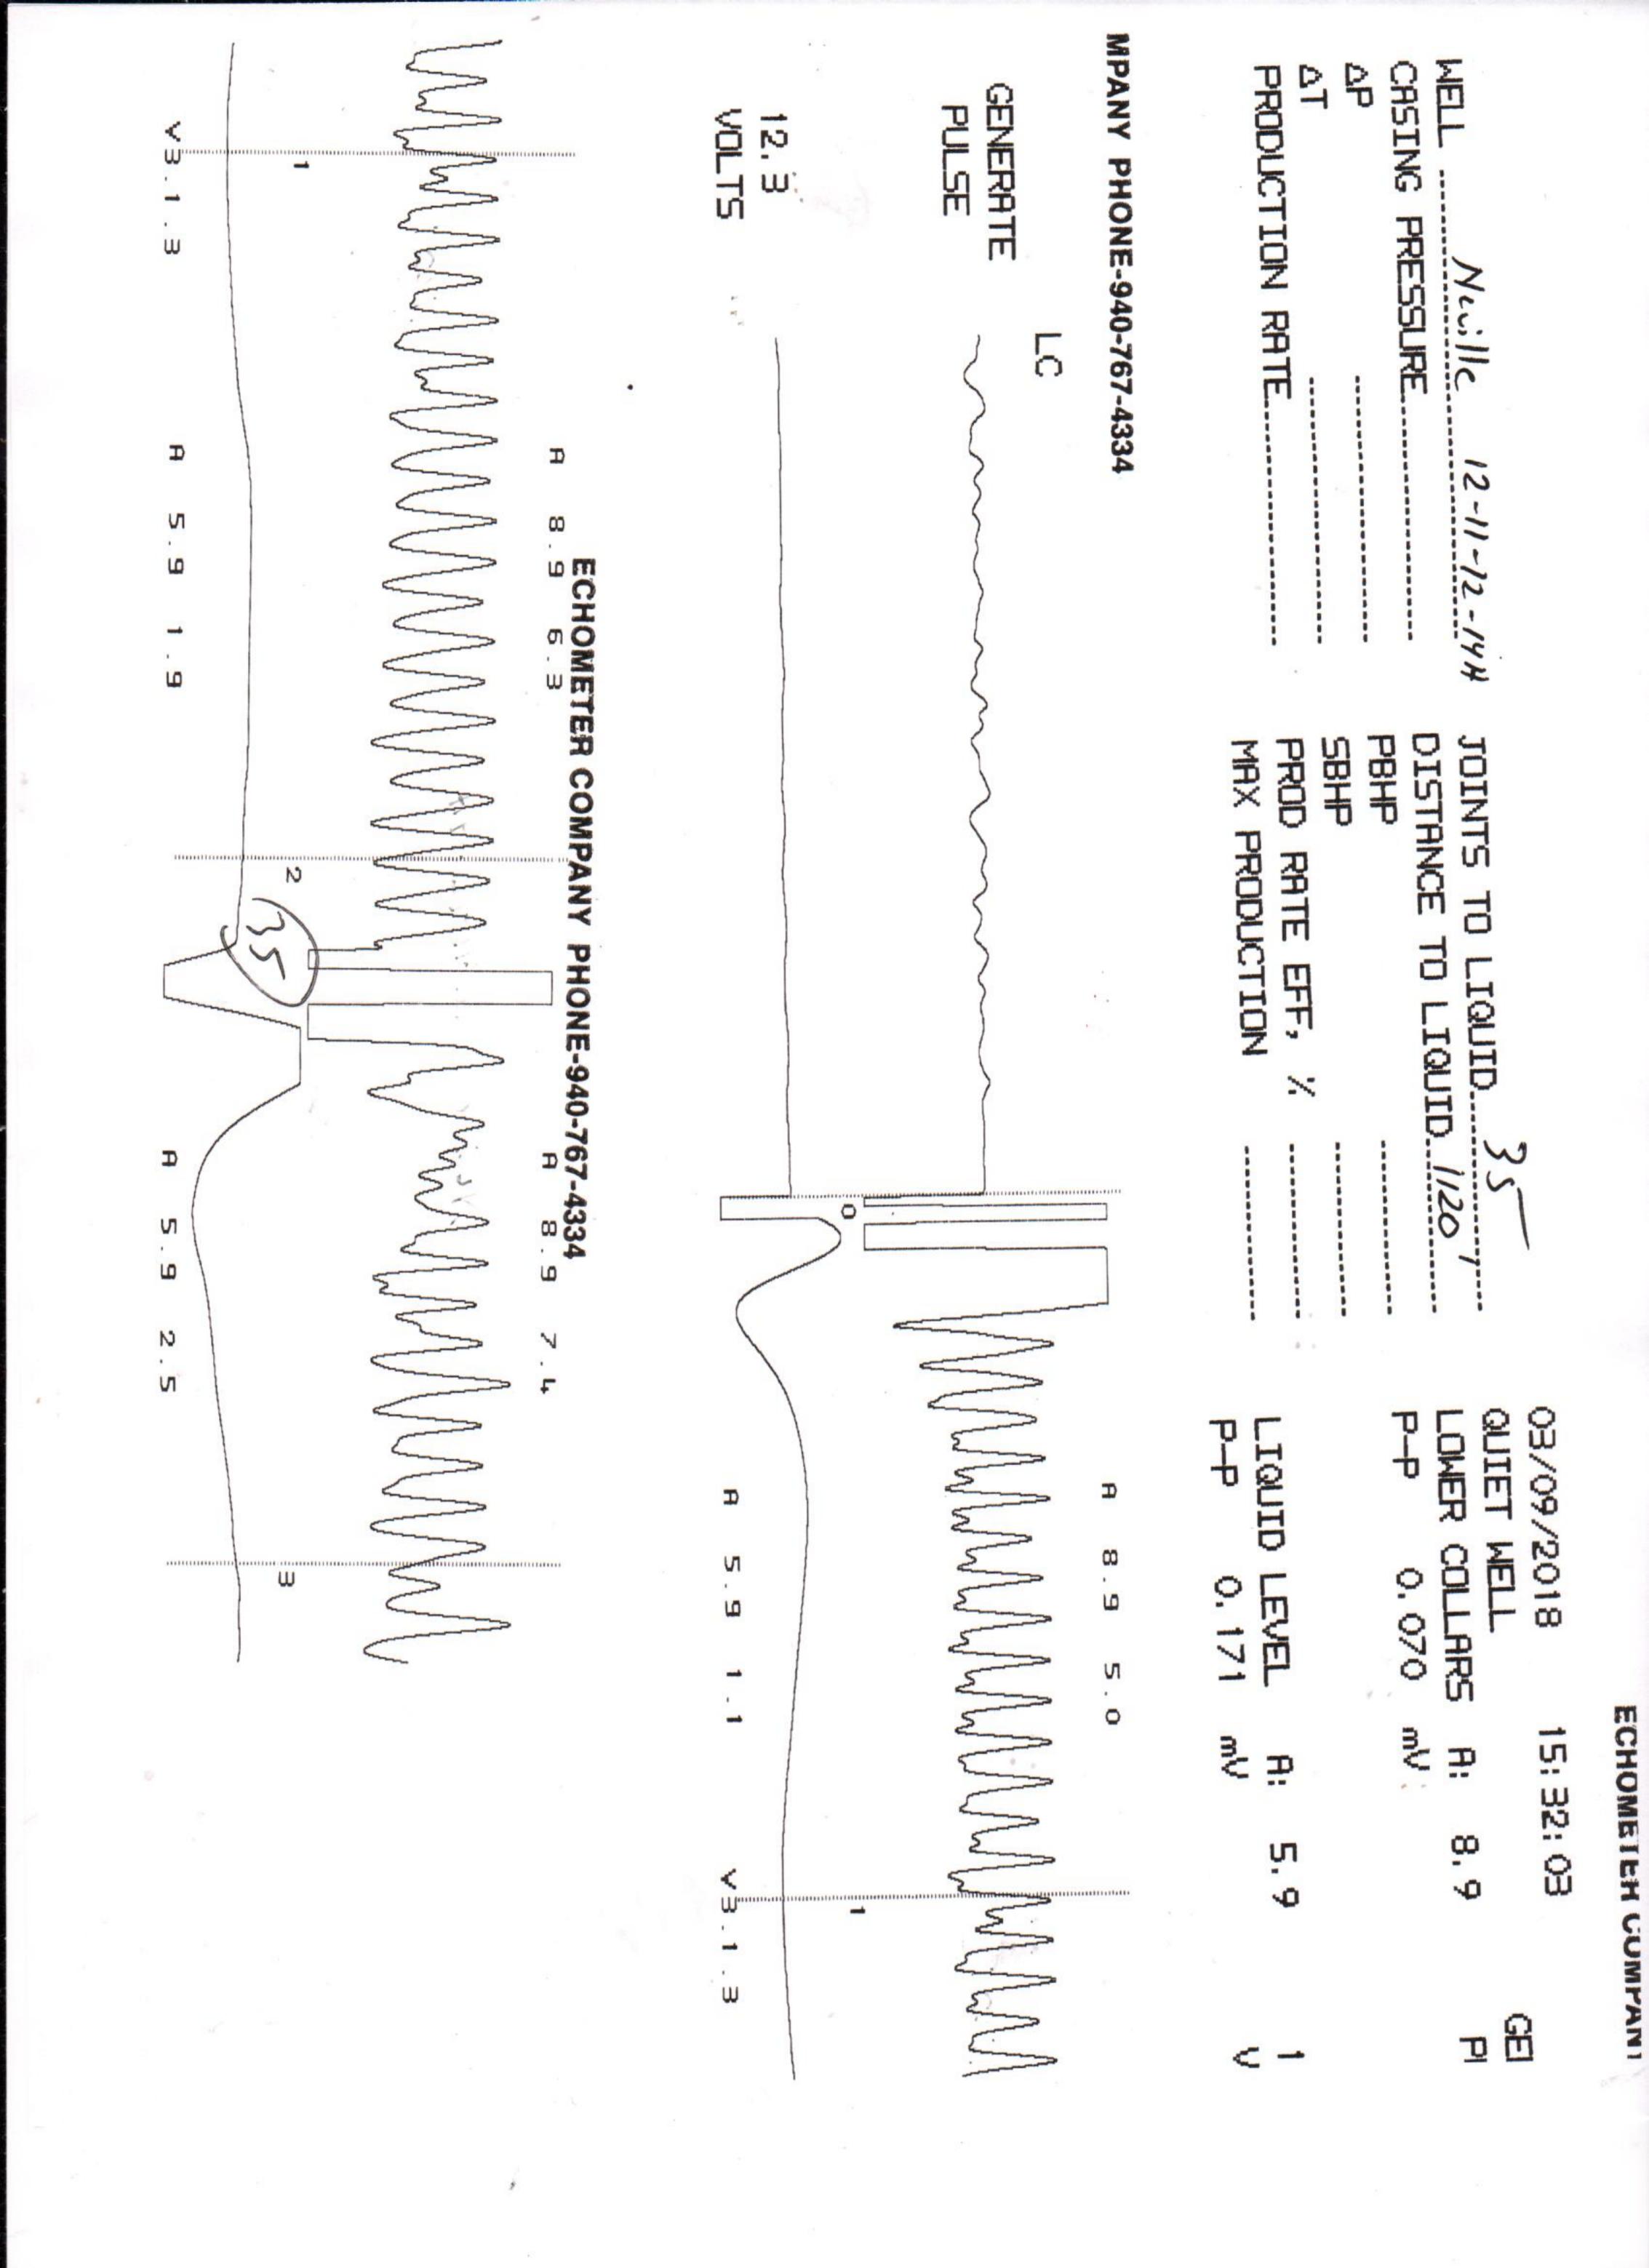

Re: Temporary Abandonment API 15-191-22679-01-00 NEVILLE 12-11-12-14H NW/4 Sec.12-32S-01E Sumner County, Kansas

Dear John Rigas:

"Your temporary abandonment (TA) application for the well listed above has been approved. In accordance with K.A.R. 82-3-111 the TA status of this well will expire 03/15/2019.