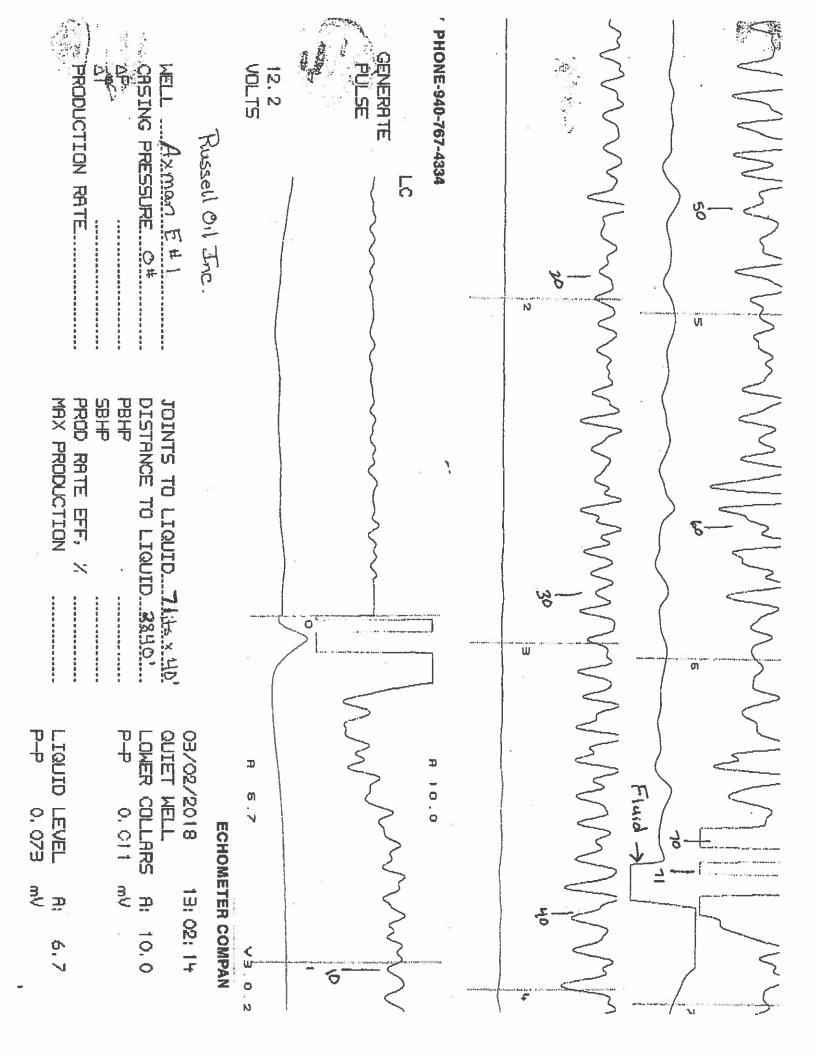

March 05, 2018

LeRoy Holt II Russell Oil, Inc. PO BOX 8050 EDMOND, OK 73083

Re: Temporary Abandonment API 15-009-24110-00-01 AXMAN E 1 OWWO SW/4 Sec.29-17S-15W Barton County, Kansas