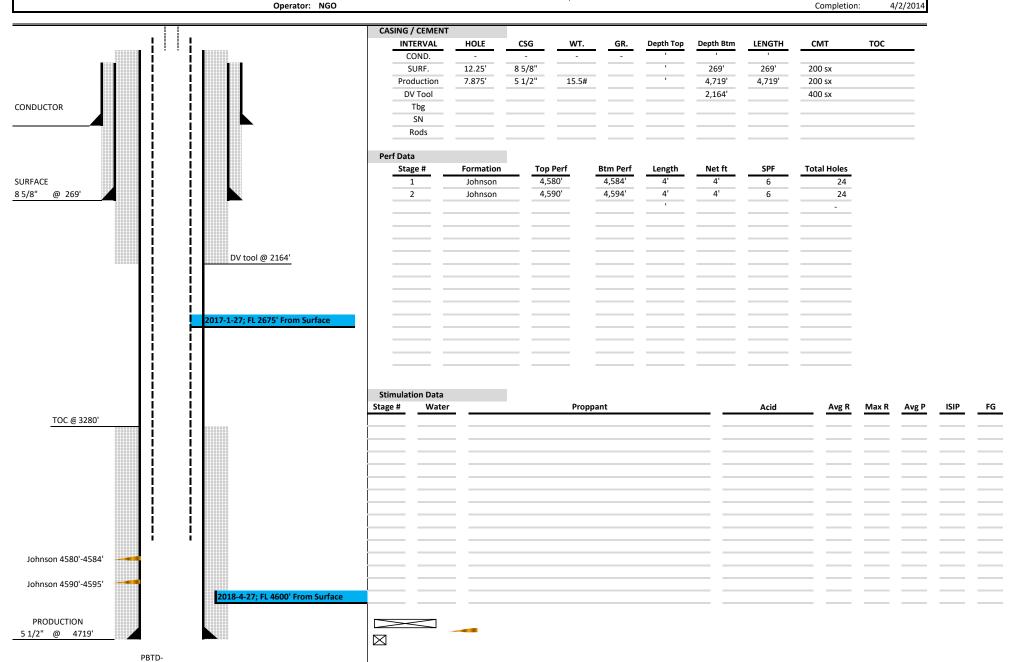

Total Depth Drilled- 4720'

Well Name: Fromholtz #1

State: KS County: Logan

County: Logan Field: Schippers

API: 15-109-21261-00-00 Location: 63' FNL & 179' FWL

| Elevations |      |  |  |
|------------|------|--|--|
| RKB        | 3001 |  |  |
| DF         |      |  |  |
| GL         | 2992 |  |  |

| Directional Data   |   |     |  |  |
|--------------------|---|-----|--|--|
| KOP                |   | RKB |  |  |
| Max DEV            | 0 | RKB |  |  |
| Max Dogleg         | 0 | RKB |  |  |
| Dev @ Perfs        | 0 | RKB |  |  |
| Return to Vertical |   | RKB |  |  |

Last Update: 1/30/2017

Schematic AS OF Date: 6/52014

 Spud
 3/24/2014

 TD:
 4/1/2014

 Completion:
 4/2/2014