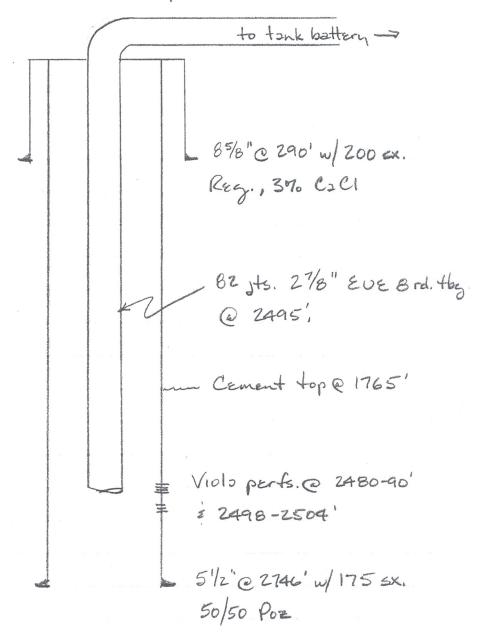

## Perforations And Bridge Plug Sets

| Perforation Top | Perforation Base | Formation | Bridge Plug Depth |
|-----------------|------------------|-----------|-------------------|
| 2480            | 2490             | Viola     |                   |
| 2498            | 2504             | Viola     |                   |