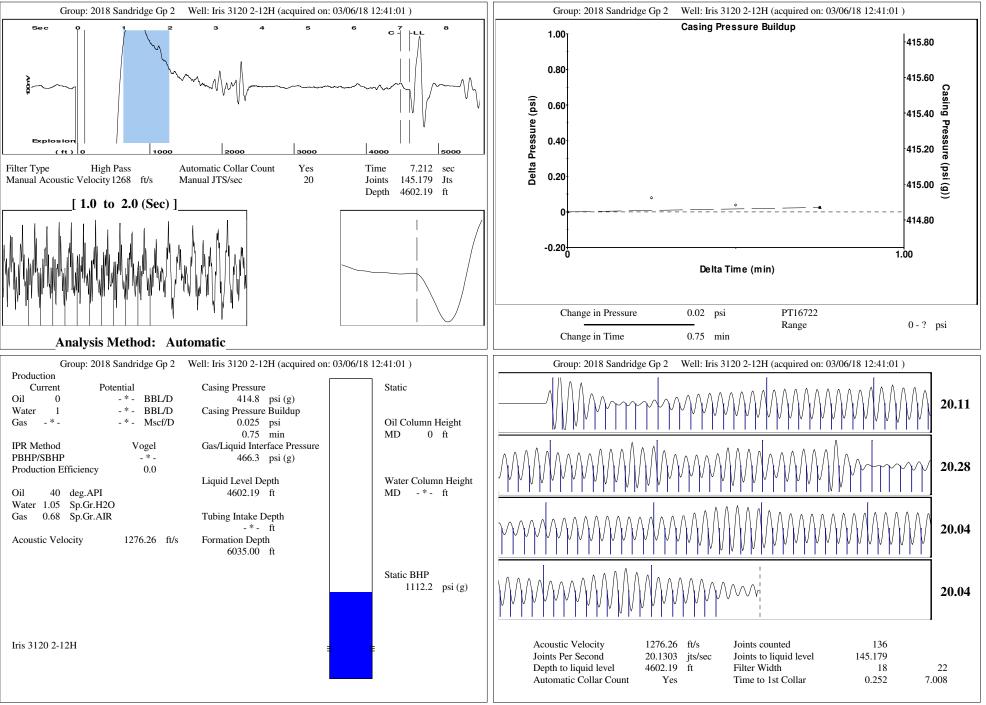

| Wo<br>Wv<br>Co<br>Op<br>Le<br>Ele<br>Pro                                                             | ompany<br>perator<br>ase Name<br>evation<br>oduction Methoo                                                                                                                          | 1                         | Iris 3120 2-1<br>2033 | 12H<br>ergy<br>- * -                                                                                                                         |                                                                                              |                                                | Surface Unit<br>Manufacturer<br>Unit Class<br>Unit API Number<br>Measured Stroke Length<br>Rotation<br>Counter Balance Effect (Weights Level)<br>Weight Of Counter Weights | - * -<br>Conventional<br>- * -<br>- * - in<br>CW<br>- * - Klb<br>2000 lb |                             |
|------------------------------------------------------------------------------------------------------|--------------------------------------------------------------------------------------------------------------------------------------------------------------------------------------|---------------------------|-----------------------|----------------------------------------------------------------------------------------------------------------------------------------------|----------------------------------------------------------------------------------------------|------------------------------------------------|----------------------------------------------------------------------------------------------------------------------------------------------------------------------------|--------------------------------------------------------------------------|-----------------------------|
| Dataset Description<br>Comment                                                                       |                                                                                                                                                                                      |                           |                       |                                                                                                                                              | Prime Mover<br>Motor Type<br>Rated HP<br>Run Time<br>MFG/Comment                             | Electric<br>-*- HP<br>24 hr/day                |                                                                                                                                                                            |                                                                          |                             |
|                                                                                                      |                                                                                                                                                                                      |                           |                       |                                                                                                                                              |                                                                                              |                                                | Electric Motor Parameters<br>Rated Full Load AMPS<br>Rated Full Load RPM<br>Synchronous RPM<br>Voltage<br>Hertz<br>Phase<br>Power Consumption<br>Power Demand              | - * -<br>- * -<br>1200<br>- * -<br>60<br>3<br>5<br>8 \$/KW               |                             |
| Tubulars                                                                                             | Pump                                                                                                                                                                                 |                           |                       |                                                                                                                                              | Cor                                                                                          | ditions                                        |                                                                                                                                                                            |                                                                          |                             |
| Tubing OD<br>Casing OD<br>Average Joint Length<br>Anchor Depth<br>Kelly Bushing<br><b>Rod String</b> | OD 7.000 in Pump Intake Depth - * - ft   e Joint Length 31.700 ft **Total Rod Length > Pump Depth   Depth - * - ft   ushing 12.00 ft   Polished Rod   Polished Rod Diameter - * - in |                           |                       | Pressure     Static BHP   1112.2 psi (g)     Static BHP Method   Acoustic     Static BHP Date   03/06/2018     Producing BHP   - * - psi (g) | <b>Production</b><br>Oil Production<br>Water Production<br>Gas Production<br>Production Date | 0 BBL/D<br>1 BBL/D<br>-*- Mscf/D<br>03/05/2018 |                                                                                                                                                                            |                                                                          |                             |
| Rod Type<br>Rod Length                                                                               | Top Taper<br>- * -<br>- * -                                                                                                                                                          | Taper 2<br>- * -<br>- * - | Taper 3               | Taper 4<br>_ * -<br>_ * -                                                                                                                    | Taper 5<br>- * -<br>- * -                                                                    | Taper 6<br>- * -<br>- * - ft                   | Producing BHP- * -psi (g)Producing BHP Method- * -Producing BHP Date- * -Formation Depth6035.00ft                                                                          | <b>Temperatures</b><br>Surface Temperature<br>Bottomhole Temperature     | 70 deg F<br>150 deg F       |
| Rod Diameter<br>Rod Weight                                                                           | - * -<br>0.0                                                                                                                                                                         | - * -<br>0.0              | - * -<br>0.0          | - * -<br>0.0                                                                                                                                 | - * -<br>0.0                                                                                 | -*- in<br>0.0 lb                               | Surface Producing PressuresTubing Pressure- * -psi (g)Casing Pressure414.8psi (g)                                                                                          | Fluid Properties<br>Oil API<br>Water Specific Gravity                    | 40 deg.API<br>1.05 Sp.Gr.H2 |
| Total Rod Length<br>Total Rod Weight<br>Damp Up<br>Damp Down                                         | 0<br>0.00<br>0.05<br>0.05                                                                                                                                                            |                           |                       |                                                                                                                                              |                                                                                              |                                                | Casing Pressure BuildupChange in Pressure0.025psiOver Change in Time0.75min                                                                                                | -                                                                        | -                           |
|                                                                                                      |                                                                                                                                                                                      |                           |                       |                                                                                                                                              |                                                                                              |                                                |                                                                                                                                                                            |                                                                          |                             |