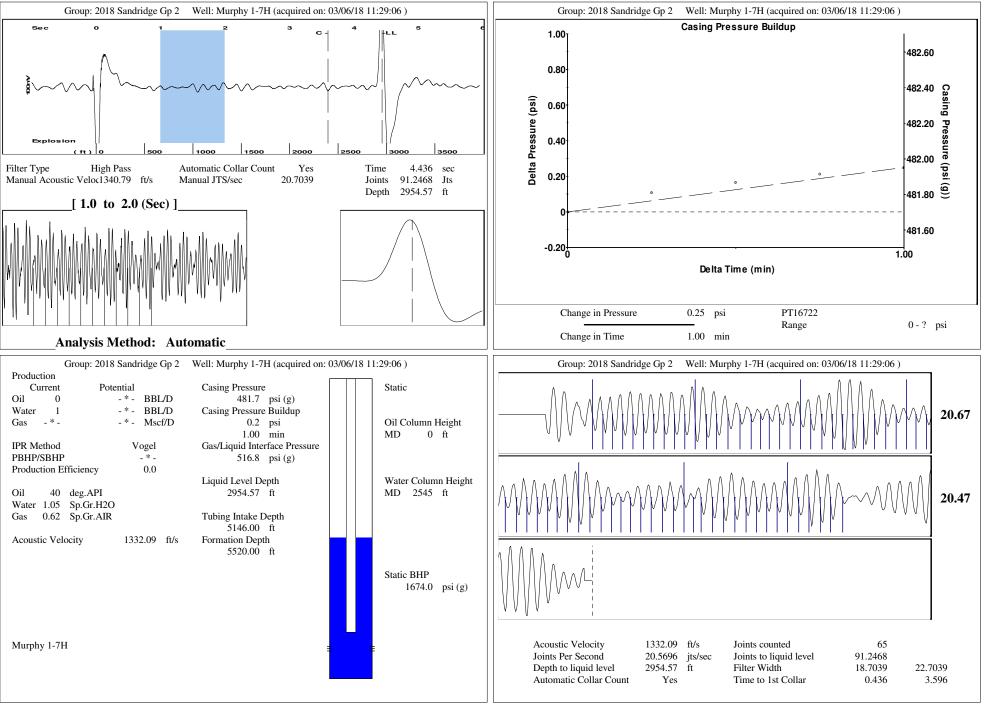

| Company Sand<br>Operator                                                                          | 120792<br>Murphy 1-7H<br>Iridge Energy<br>- * -<br>Murphy 1-7H<br>2096.00 ft<br>Other<br>Third Shot                                                                                                                                                                                                                                                                                                                                           | Surface Unit<br>Manufacturer<br>Unit Class<br>Unit API Number<br>Measured Stroke Length<br>Rotation<br>Counter Balance Effect (Weights Level)<br>Weight Of Counter Weights<br>Prime Mover<br>Motor Type<br>Rated HP<br>Run Time<br>MFG/Comment<br>Electric Motor Parameters | - * -<br>Conventional<br>- * -<br>- * -<br>- * -<br>CW<br>- * -<br>Klb<br>2000 lb<br>Electric<br>- * -<br>HP<br>24 hr/day<br>- * -                               |
|---------------------------------------------------------------------------------------------------|-----------------------------------------------------------------------------------------------------------------------------------------------------------------------------------------------------------------------------------------------------------------------------------------------------------------------------------------------------------------------------------------------------------------------------------------------|-----------------------------------------------------------------------------------------------------------------------------------------------------------------------------------------------------------------------------------------------------------------------------|------------------------------------------------------------------------------------------------------------------------------------------------------------------|
|                                                                                                   |                                                                                                                                                                                                                                                                                                                                                                                                                                               | Rated Full Load AMPS<br>Rated Full Load RPM<br>Synchronous RPM<br>Voltage<br>Hertz<br>Phase<br>Power Consumption<br>Power Demand                                                                                                                                            | - * -<br>- * -<br>1200<br>- * -<br>60<br>3<br>5<br>8 \$/KW                                                                                                       |
| Casing OD7.000inPumpAverage Joint Length32.380ft**TotalAnchor Depth-*-ftKelly Bushing20.00ftPolis | er Diameter - * - in<br>Intake Depth 5146.00 ft<br>Rod Length < Pump Depth                                                                                                                                                                                                                                                                                                                                                                    | Cond<br>Pressure<br>Static BHP 1674.0 psi (g)<br>Static BHP Method Acoustic<br>Static BHP Date 03/06/2018                                                                                                                                                                   | Production       Oil Production     0 BBL/D       Water Production     1 BBL/D       Gas Production     -* - Mscf/D       Production     -* - Mscf/D             |
| Rod String                                                                                        | ed Rod Diameter       - * - in         'aper 3       Taper 4       Taper 5       Taper 6         - * -       - * -       - * -       - * -         - * -       - * -       - * -       - * -         - * -       - * -       - * -       - * -         - * -       - * -       - * -       - * -         - * -       - * -       - * -       - * -         - * -       - * -       - * -       - * -         0.0       0.0       0.0       1b | Producing BHP935.3psi (g)Producing BHP MethodAcousticProducing BHP Date02/10/2017Formation Depth5520.00ftSurface Producing PressuresTubing Pressure-*-Suing Pressure481.7psi (g)Casing Pressure BuildupChange in Pressure0.2Over Change in Time1.00min                      | Production Date02/09/2017TemperaturesSurface Temperature70deg FBottomhole Temperature150deg FFluid PropertiesOil API40deg.APIWater Specific Gravity1.05Sp.Gr.H2O |