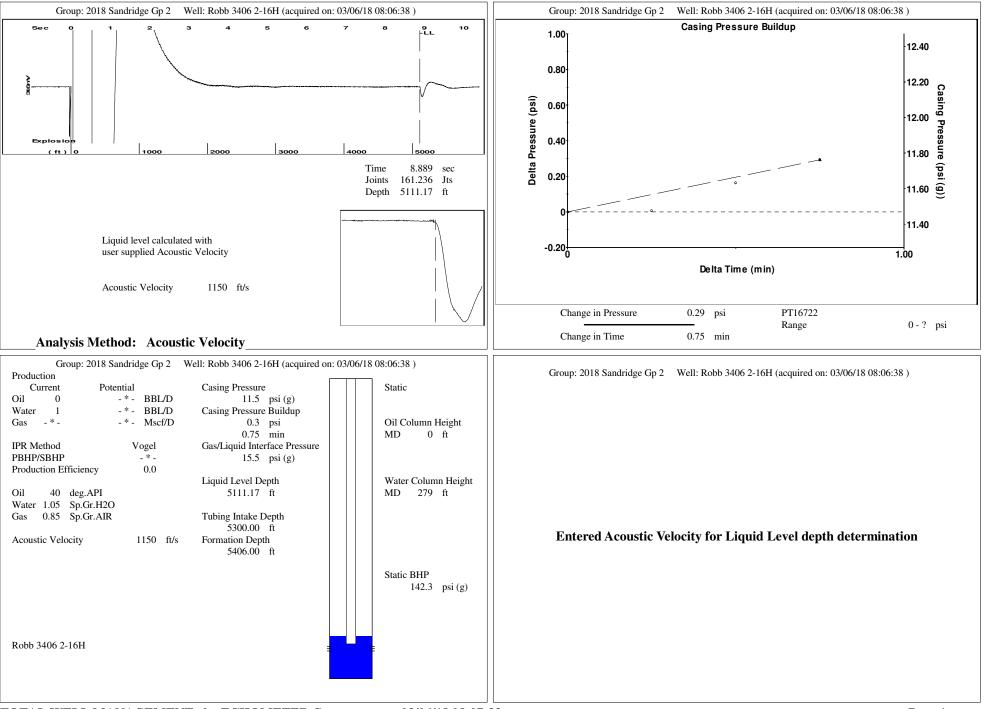

$-* -* -* -* -*-$<br>$-* -* -* -* -*-$<br>Rod Length $-* -* -* -* -* -* -*-$<br>Rod Diameter $-* -* -* -* -* -*-$<br>Rod Diameter $-* -* -* -* -* -*-$<br>Rod Diameter $-* -* -* -* -*-$<br>Rod Diameter $-* -* -* -* -* -*-$<br>Rod Weight $0.00$ Total Rod Length0<br>$0.0515$ Damp Up0.0515Damp Down0.0515 | ft ft Surface Temperature 70 deg F                                                                                                                                                                                                                                                                                                                                                                                                                                        |

#### Gyrodata, Inc. Mid-Continent



## STATE OF KANSAS

Corporation Commission Conservation Division District Office No. 2 3450 N. Rock Road Building 600, Suite 601 Wichita, KS 67226



PHONE: 316-337-7400 Fax: 316-630-4005 http://kcc.ks.gov/

GOVERNOR JEFF COLYER, M.D. Shari Feist Albrecht, Chair | Jay Scott Emler, Commissioner | Pat Apple, Commissioner

March 14, 2018

Laci Bevans SandRidge Exploration and Production LLC 123 ROBERT S. KERR AVE OKLAHOMA CITY, OK 73102-6406

Re: Temporary Abandonment API 15-077-21932-01-00 ROBB 3406 2-16H NE/4 Sec.16-34S-06W Harper County, Kansas

Dear Laci Bevans:

"Your temporary abandonment (TA) application for the well listed above has been approved. In accordance with K.A.R. 82-3-111 the TA status of this well will expire 03/14/2019.

\* If you return this well to service or plug it,