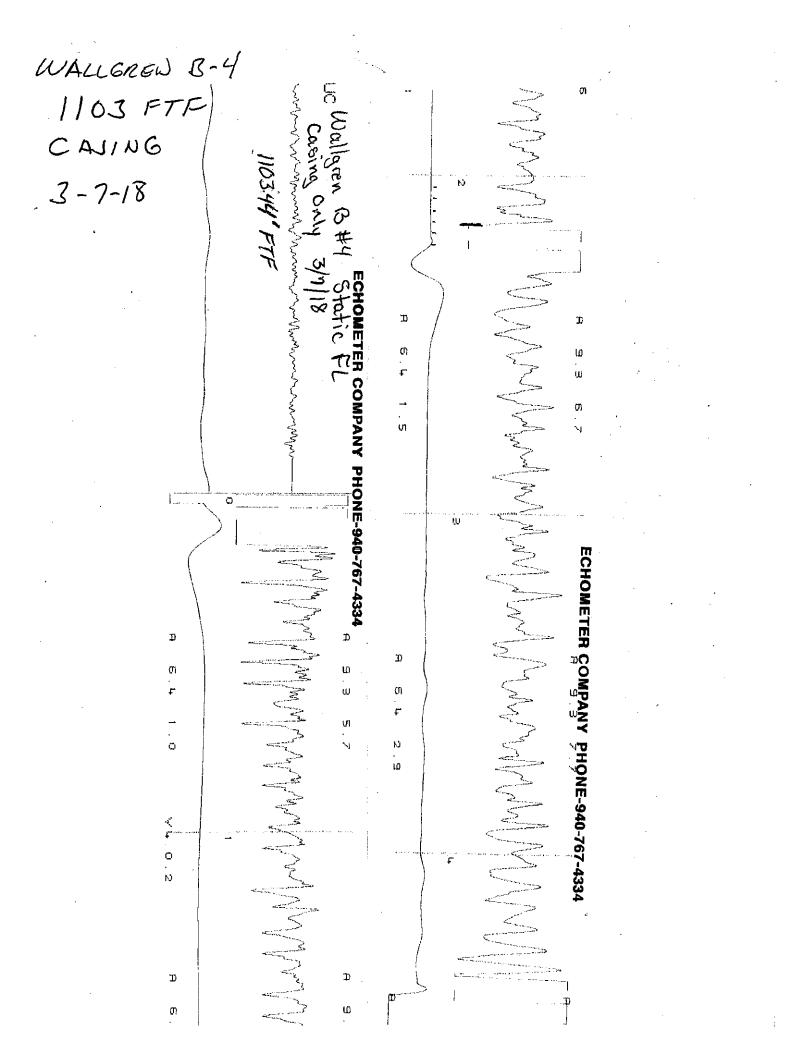

# TEMPORARY ABANDONMENT WELL APPLICATION

| OPERATOR: License#          |                 |                   |                 | API No. 15                |                        |                             |              |          |           |       |
|-----------------------------|-----------------|-------------------|-----------------|---------------------------|------------------------|-----------------------------|--------------|----------|-----------|-------|
| Name:                       |                 |                   |                 | Spot Description:         |                        |                             |              |          |           |       |
| Address 1:                  |                 |                   |                 | ··                        | Se                     | ec Twp                      | S. R.        |          | _ 🗌 E     | W     |
| Address 2:                  |                 |                   |                 |                           |                        | fe                          |              |          |           |       |
| City: State: Zip: +         |                 |                   |                 | GPS Location: Lat:, Long: |                        |                             |              |          |           |       |
| Contact Person:             |                 |                   |                 |                           | (6                     | .g. xx.xxxxx)<br>AD83 WGS84 | , Long:      | (e.gxxx. | .xxxxx)   |       |
| Phone:()                    |                 |                   |                 |                           |                        | Elevation:                  |              |          | GL        | Пкв   |
| Contact Person Email:       |                 |                   |                 | -                         |                        |                             |              |          |           |       |
| Field Contact Person:       |                 |                   |                 | Well Type: (c             | heck one) 🗌 (          | Oil 🗌 Gas 🗌 OC              | G □ wsw □ c  | Other:   |           |       |
| Field Contact Person Phon   |                 |                   |                 |                           |                        | [                           |              | #:       |           |       |
|                             | ()              |                   |                 |                           |                        |                             |              |          |           |       |
|                             |                 |                   |                 | Spud Date: _              |                        | Da                          | ite Shut-In: |          |           |       |
|                             | Conductor       | Surface           | Pro             | duction                   | Intermedia             | ate                         | Liner        |          | Tubing    |       |
| Size                        |                 |                   |                 |                           |                        |                             |              |          |           |       |
| Setting Depth               |                 |                   |                 |                           |                        |                             |              |          |           |       |
| Amount of Cement            |                 |                   |                 |                           |                        |                             |              |          |           |       |
| Top of Cement               |                 |                   |                 |                           |                        |                             |              |          |           |       |
| Bottom of Cement            |                 |                   |                 |                           |                        |                             |              |          |           |       |
| Casing Fluid Level from Su  | rface:          | F                 | low Determined? |                           |                        |                             | Dat          | te:      |           |       |
| Casing Squeeze(s):          |                 |                   |                 |                           |                        |                             |              |          |           |       |
| Do you have a valid Oil & O | as Lease? 🗌 Yes | No                |                 |                           |                        |                             |              |          |           |       |
| Depth and Type: 🗌 Junk      | in Hole at      | Tools in Hole at  | Ca              | sing Leaks:               | Yes 🗌 No               | Depth of casing             | leak(s):     |          |           |       |
|                             |                 |                   |                 |                           |                        |                             |              |          |           |       |
| Type Completion: ALT        |                 |                   |                 |                           |                        |                             | depth)       |          | Sack of C | ,emem |
| Packer Type:                | Size: _         |                   | Inch            | Set at:                   |                        | Feet                        |              |          |           |       |
| T ( I D )                   | Plug B          | ack Depth:        |                 | Plug Back Method          | d:                     |                             |              |          |           |       |
| Iotal Depth:                |                 |                   |                 |                           |                        |                             |              |          |           |       |
| Geological Date:            |                 |                   |                 |                           | Completion Information |                             |              |          |           |       |
| Geological Date:            | Formatio        | n Top Formation B | ase             |                           | Com                    | pletion Information         | on           |          |           |       |
|                             |                 |                   |                 | ration Interval           |                        | pletion Informatio          |              | t        | to        | _Feet |