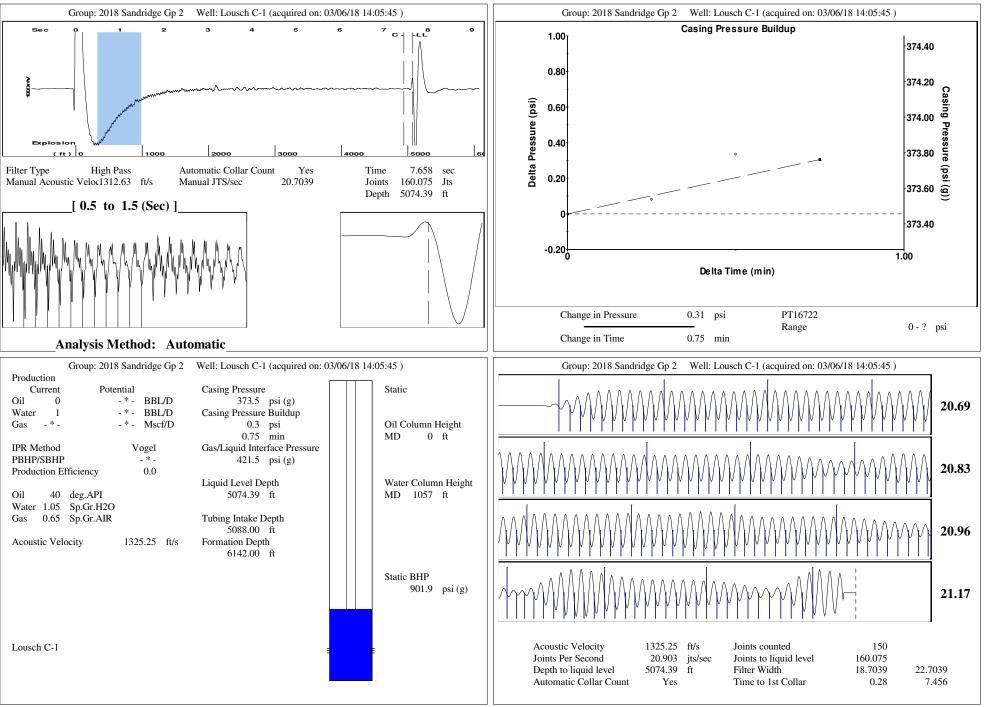

|                                                                                               | 40 deg.API<br>05 Sp.Gr.H2O                                           |  |
| 0.3 psi                                                                                      |                                                                                               |                                                                      |  |
| e                                                                                            | ure Buildup<br>e 0.3 psi                                                                      | 373.5 psi (g) Water Specific Gravity 1.4<br>ure Buildup<br>e 0.3 psi |  |

#### Gyrodata, Inc. Mid-Continent



## STATE OF KANSAS

Corporation Commission Conservation Division District Office No. 1 210 E. Frontview, Suite A Dodge City, KS 67801



PHONE: 620-682-7933 http://kcc.ks.gov/

GOVERNOR JEFF COLYER, M.D. Shari Feist Albrecht, Chair | Jay Scott Emler, Commissioner | Pat Apple, Commissioner

March 13, 2018

Laci Bevans SandRidge Exploration and Production LLC 123 ROBERT S. KERR AVE OKLAHOMA CITY, OK 73102-6406

Re: Temporary Abandonment API 15-033-21028-00-00 LOUSCH C 1 NE/4 Sec.06-33S-18W Comanche County, Kansas

Dear Laci Bevans:

"Your temporary abandonment (TA) application for the well listed above has been approved. In accordance with K.A.R. 82-3-111 the TA status of this well will expire 03/13/2019.

\* If you return this well to service or plug it, please notify the District Office.