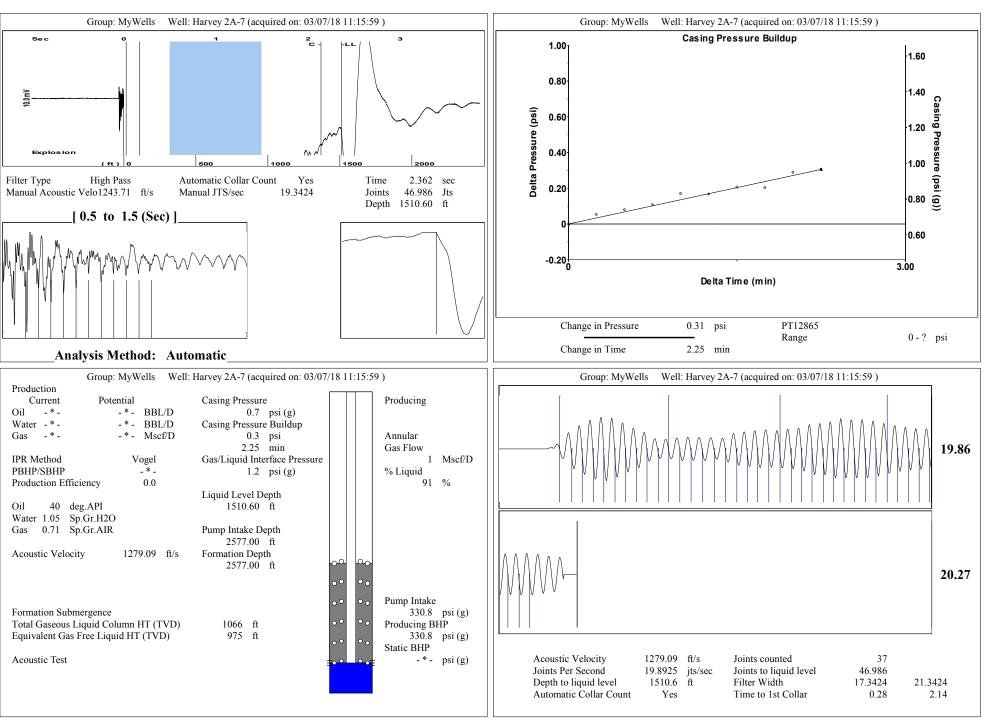

|                           |
| TA Approved: 🗌 Yes 🗌 [                       | Denied Date: |           |               |                |                           |

#### Mail to the Appropriate KCC Conservation Office:

|  | KCC District Office #1 - 210 E. Frontview, Suite A, Dodge City, KS 67801               | Phone 620.682.7933 |
|--|----------------------------------------------------------------------------------------|--------------------|
|  | KCC District Office #2 - 3450 N. Rock Road, Building 600, Suite 601, Wichita, KS 67226 | Phone 316.337.7400 |
|  | KCC District Office #3 - 137 E. 21st St., Chanute, KS 66720                            | Phone 620.902.6450 |
|  | KCC District Office #4 - 2301 E. 13th Street, Hays, KS 67601-2651                      | Phone 785.261.6250 |



### STATE OF KANSAS

Corporation Commission Conservation Division District Office No. 1 210 E. Frontview, Suite A Dodge City, KS 67801



Рноме: 620-682-7933 http://kcc.ks.gov/

GOVERNOR JEFF COLYER, M.D. Shari Feist Albrecht, Chair | Jay Scott Emler, Commissioner | Pat Apple, Commissioner

March 20, 2018

Melody C. Fletcher Oil Producers, Inc. of Kansas 1710 WATERFRONT PKWY WICHITA, KS 67206-6603

Re: Temporary Abandonment API 15-175-22068-00-00 HARVEY 2A-7 SE/4 Sec.07-33S-32W Seward County, Kansas

Dear Melody C. Fletcher:

"Your temporary abandonment (TA) application for the well listed above has been approved. In accordance with K.A.R. 82-3-111 the TA status of this well will expire 03/20/2019.

\* If you return this well to service or plug it, please notify the District Office.

\*