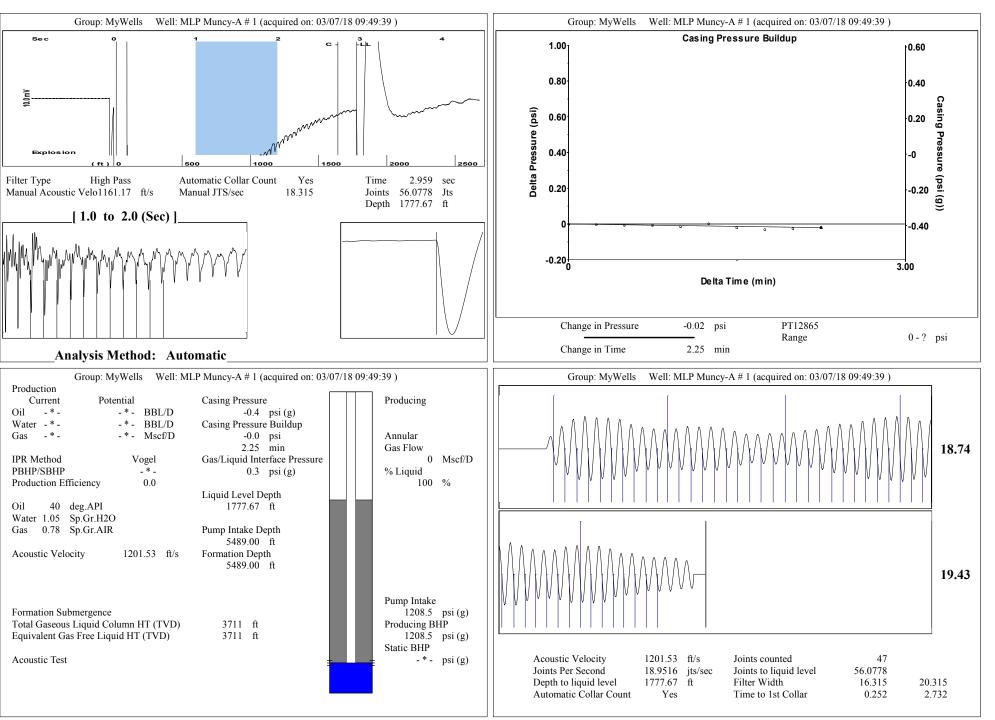

|
| TA Approved: 🗌 Yes 🗌 D                               | enied Date:  |           |               |                |                           |

#### Mail to the Appropriate KCC Conservation Office:

|  | KCC District Office #1 - 210 E. Frontview, Suite A, Dodge City, KS 67801               | Phone 620.682.7933 |
|--|----------------------------------------------------------------------------------------|--------------------|
|  | KCC District Office #2 - 3450 N. Rock Road, Building 600, Suite 601, Wichita, KS 67226 | Phone 316.337.7400 |
|  | KCC District Office #3 - 137 E. 21st St., Chanute, KS 66720                            | Phone 620.902.6450 |
|  | KCC District Office #4 - 2301 E. 13th Street, Hays, KS 67601-2651                      | Phone 785.261.6250 |



### STATE OF KANSAS

Corporation Commission Conservation Division District Office No. 1 210 E. Frontview, Suite A Dodge City, KS 67801



PHONE: 620-682-7933 http://kcc.ks.gov/

GOVERNOR JEFF COLYER, M.D. Shari Feist Albrecht, Chair | Jay Scott Emler, Commissioner | Pat Apple, Commissioner

March 20, 2018

MELODY C. FLETCHER Oil Producers, Inc. of Kansas 1710 WATERFRONT PKWY WICHITA, KS 67206-6603

Re: Temporary Abandonment API 15-189-22302-00-00 MLP MUNCY A 1 NW/4 Sec.14-31S-39W Stevens County, Kansas

Dear MELODY C. FLETCHER:

"Your temporary abandonment (TA) application for the well listed above has been approved. In accordance with K.A.R. 82-3-111 the TA status of this well will expire 03/20/2019.

\* If you return this well to service or plug it, please notify the District Office.