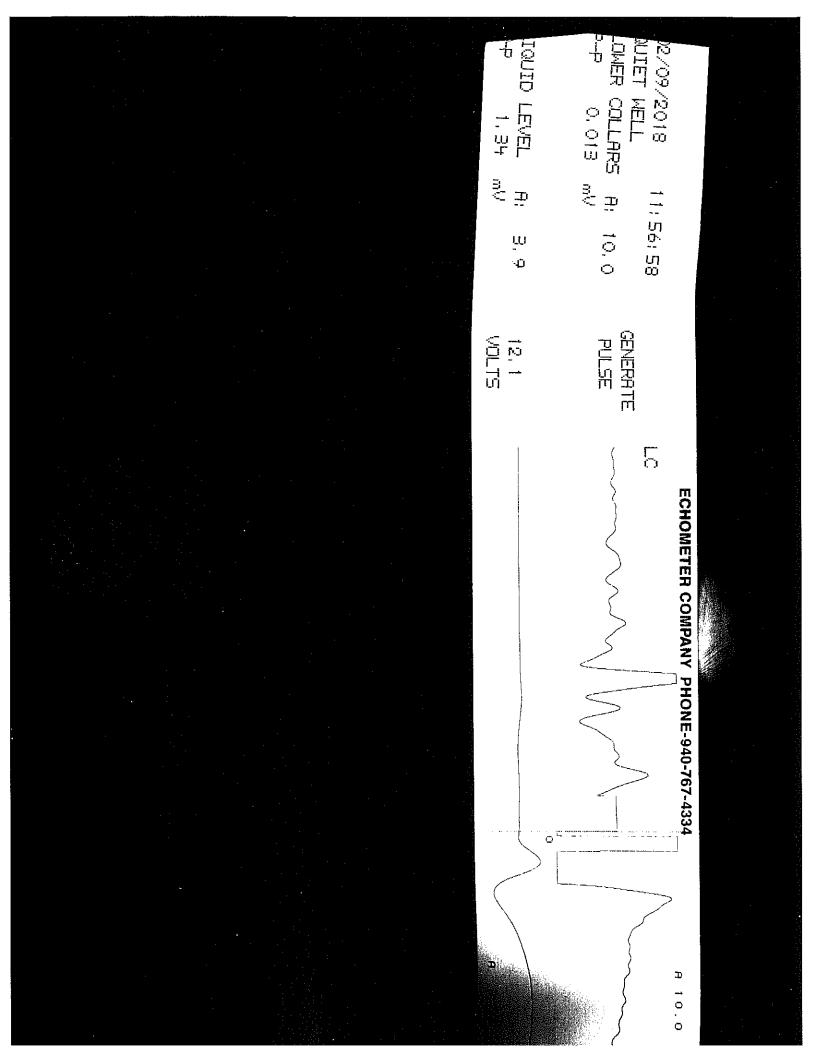

7

•

,

|             | MAX PRODUCTION .                        | PROD RATE EFF, % . | <br>-HBd | DISTANCE TO LIQUID | JOINTS TO LIQUID |            |
|-------------|-----------------------------------------|--------------------|----------|--------------------|------------------|------------|
|             | 8 8 8 8 8 8 8 8 8 8 8 8 8 8 8 8 8 8 8 8 |                    | <br>     | 36433 1116889 145  |                  |            |
| ם-<br><br>ס | LIQUID LEVEL                            |                    |          | LOWER              | QUIET WELL       | 02/09/2018 |
|             | LEVEL                                   |                    | 0.01W    | LOWER COLLARS      | MEL-             | 2018       |