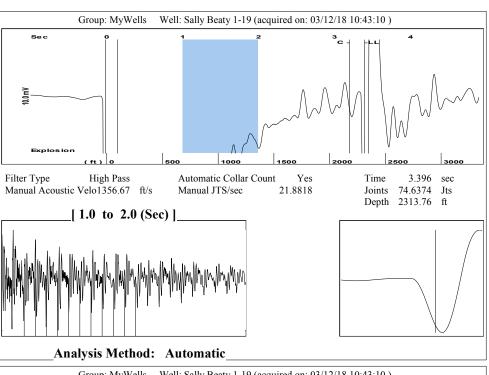

Re: Temporary Abandonment API 15-175-01003-00-01 Sally Beaty 1-19 SE/4 Sec.19-33S-32W Seward County, Kansas