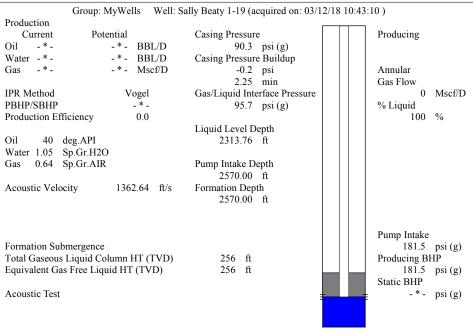

Re: Temporary Abandonment API 15-175-01003-00-01 Sally Beaty 1-19 SE/4 Sec.19-33S-32W Seward County, Kansas