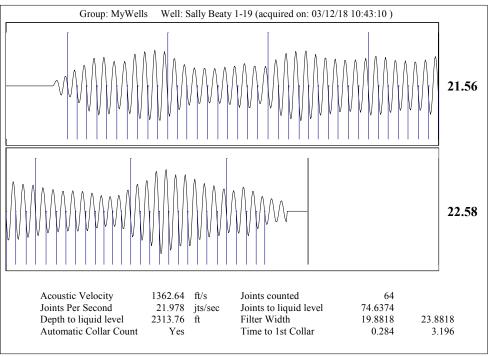

Re: Temporary Abandonment API 15-175-01003-00-01 Sally Beaty 1-19 SE/4 Sec.19-33S-32W Seward County, Kansas