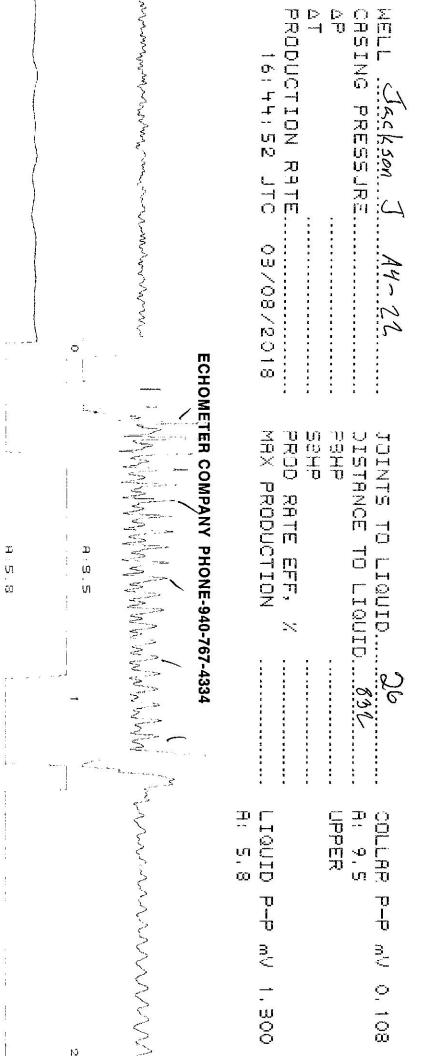

March 23, 2018

Ray Gilbert Entransco Energy, LLC PO BOX 578 DEWEY, OK 74029

Re: Temporary Abandonment API 15-001-29154-00-00 JACKSON J A4-22 NE/4 Sec.22-26S-20E Allen County, Kansas

Dear Ray Gilbert:

"Your temporary abandonment (TA) application for the well listed above has been approved. In accordance with K.A.R. 82-3-111 the TA status of this well will expire 03/23/2019.