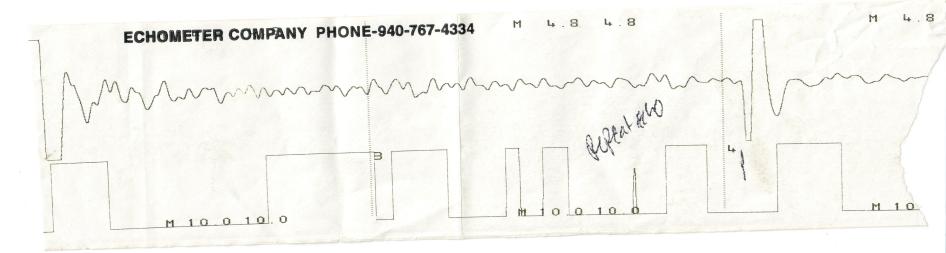

ECHOMETER COMPA POWER ON TURN ECHOMETER MODEL M V3. 1. 3 ON SERIAL NO: 7596 SELF TEST CHART ECHOMETER COMPANY DRIVE PASS 5001 DITTO LANE ТО REF 1,250 V WICHITA FALLS, TEXAS 76302 TEST PHONE 940 - 767 - 4334 WELL FAX 940 - 723 - 7507 BATTERY E-MAIL INFOMECHOMETER, COM 12.0 VOLTS

A A TRANSFORMER AND

NY PHONE-940-767-4334

WELL Harho CASING PRESSURE. AP ΔT PRODUCTION RATE

| and the second |                          |          |
|------------------------------------------------------------------------------------------------------------------|--------------------------|----------|
| JOINTS TO LIQUID 30                                                                                              | 02/28/2018<br>QUIET WELL | 12:09:24 |
| DISTANCE TO LIQUID                                                                                               | LOWER COLLARS            | M: 4.8   |
| PBHP                                                                                                             | P-P 0.022                | mV       |
| SBHP                                                                                                             |                          |          |
| PROD RATE EFF, %                                                                                                 |                          |          |
| MAX PRODUCTION                                                                                                   | LIQUID LEVEL             | M: 10.0  |
|                                                                                                                  | P-P 0.005                | mV       |
|                                                                                                                  |                          |          |