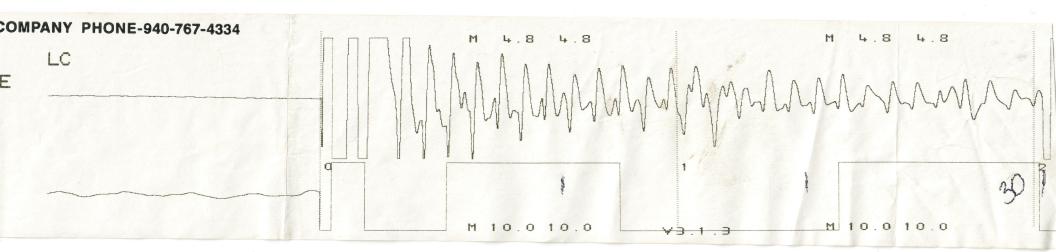

ECHOMETER COMPA POWER ON TURN ECHOMETER MODEL M V3. 1. 3 ON SERIAL NO: 7596 SELF TEST CHART ECHOMETER COMPANY DRIVE PASS 5001 DITTO LANE ТО REF 1,250 V WICHITA FALLS, TEXAS 76302 TEST PHONE 940 - 767 - 4334 WELL FAX 940 - 723 - 7507 BATTERY E-MAIL INFOMECHOMETER, COM 12.0 VOLTS

A A TRANSFORMER AND

NY PHONE-940-767-4334

WELL Harho CASING PRESSURE. AP ΔT PRODUCTION RATE

| and the second |                          |          |
|------------------------------------------------------------------------------------------------------------------|--------------------------|----------|
| JOINTS TO LIQUID 30                                                                                              | 02/28/2018<br>QUIET WELL | 12:09:24 |
| DISTANCE TO LIQUID                                                                                               | LOWER COLLARS            | M: 4.8   |
| PBHP                                                                                                             | P-P 0.022                | mV       |
| SBHP                                                                                                             |                          |          |
| PROD RATE EFF, %                                                                                                 |                          |          |
| MAX PRODUCTION                                                                                                   | LIQUID LEVEL             | M: 10.0  |
|                                                                                                                  | P-P 0.005                | mV       |
|                                                                                                                  |                          |          |